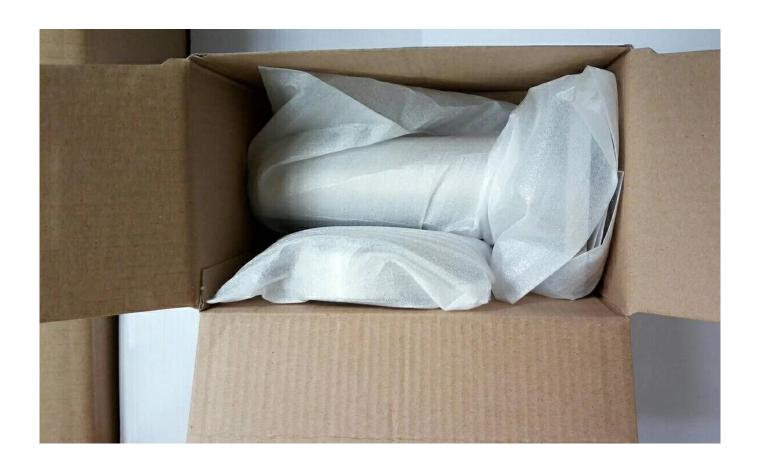

## **Side Mounted Glass Spigot Safety Packaging**

- One piece into one bubble bag, then into one white box.
  pieces into one cardboard carton.
- 2. Packing as customers' requorements.