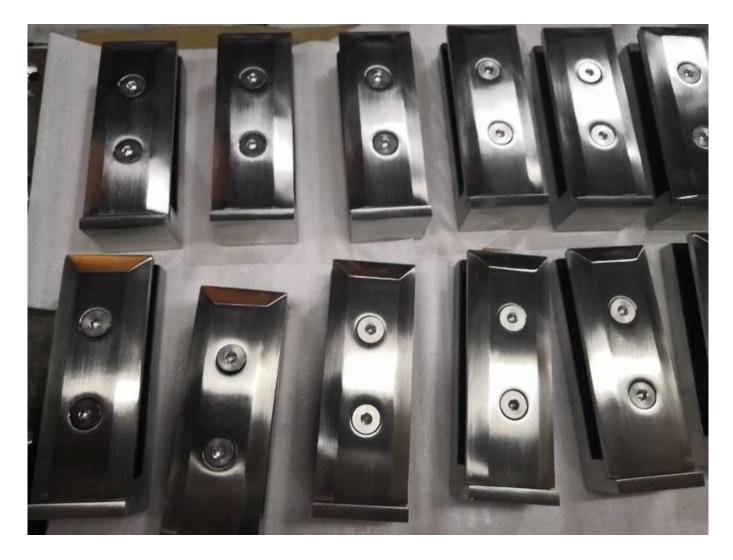

## Side Mounted Smart Glass Spigot Destails

 $1) \ Side \ mounted glass \ spigot \ real \ shot \ photos$ 

Mirror polished finish

Satin brushed finish:

2) Side mounted glass spigot size

3) Side mounted glass spigot project