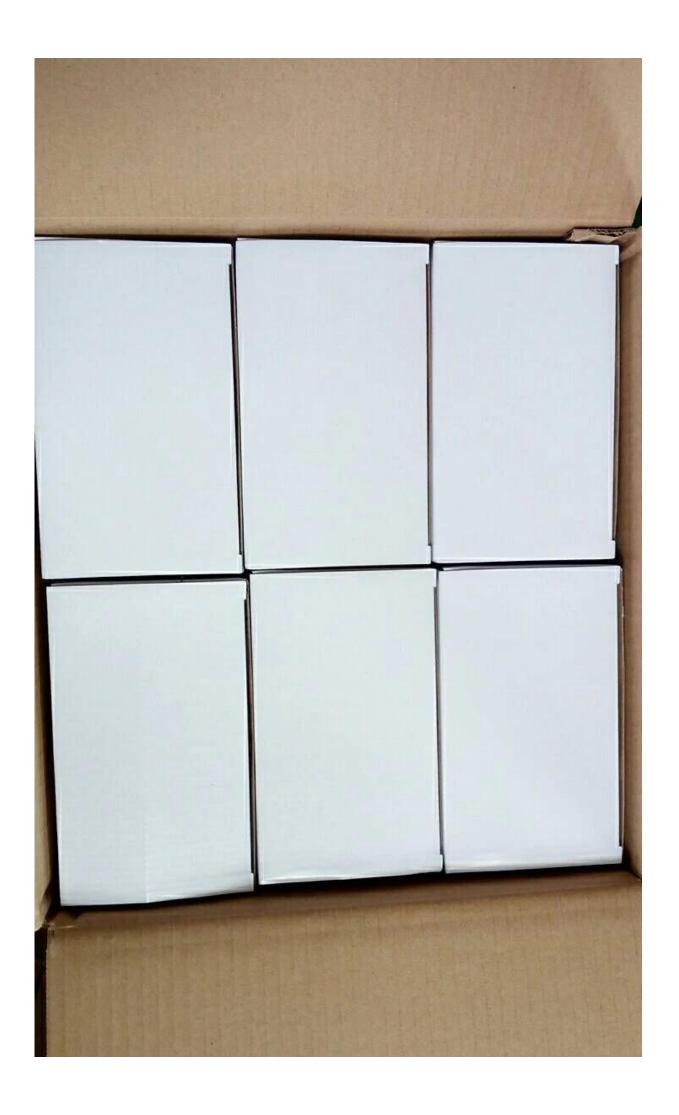

## **Side Mounted Glass Spigot Safety Packaging**

- One piece into one bubble bag, then into one white box.
  pieces into one cardboard carton.
- 2. Packing as customers' requorements.