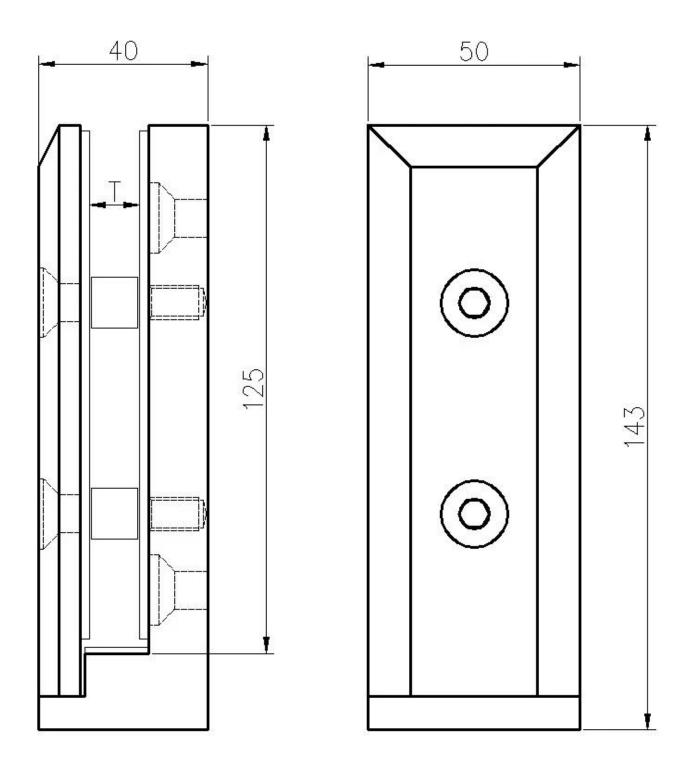

## Side Mounted Smart Glass Spigot Destails

 $1) \ Side \ mounted glass \ spigot \ real \ shot \ photos$ 

Mirror polished finish

Satin brushed finish:

2) Side mounted glass spigot size

3) Side mounted glass spigot project