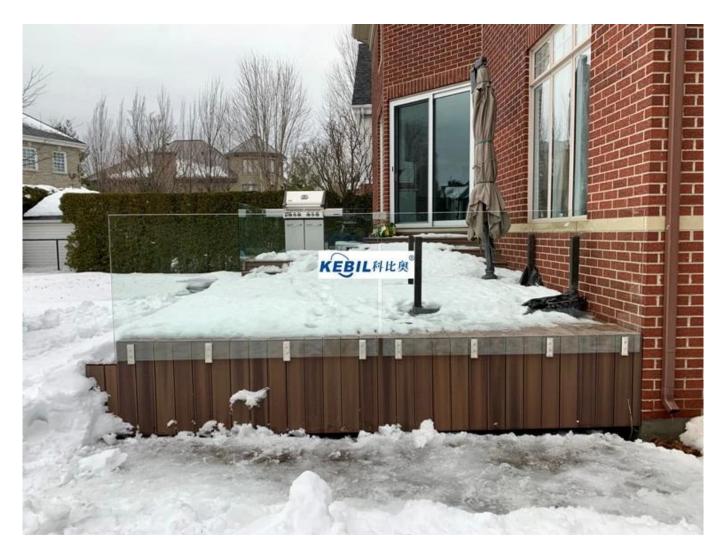

## Side Mounted Smart Glass Spigot Destails

 $1) \ Side \ mounted glass \ spigot \ real \ shot \ photos$ 

Mirror polished finish

Satin brushed finish:

2) Side mounted glass spigot size

3) Side mounted glass spigot project