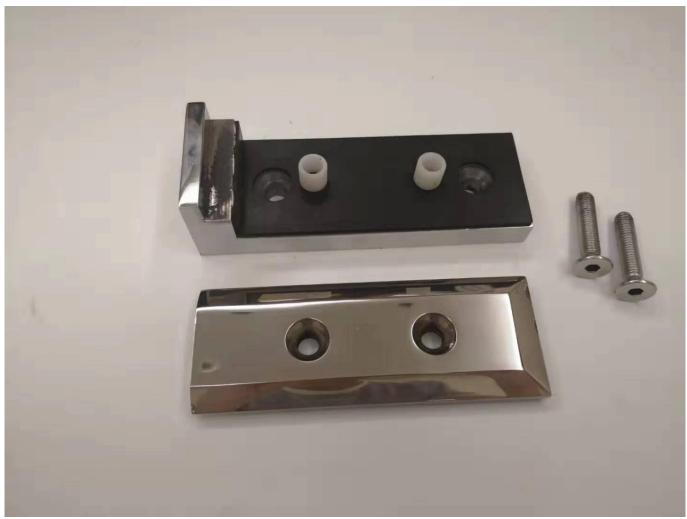

## Side Mounted Smart Glass Spigot Destails

 $1) \ Side \ mounted glass \ spigot \ real \ shot \ photos$ 

Mirror polished finish

Satin brushed finish:

2) Side mounted glass spigot size

3) Side mounted glass spigot project