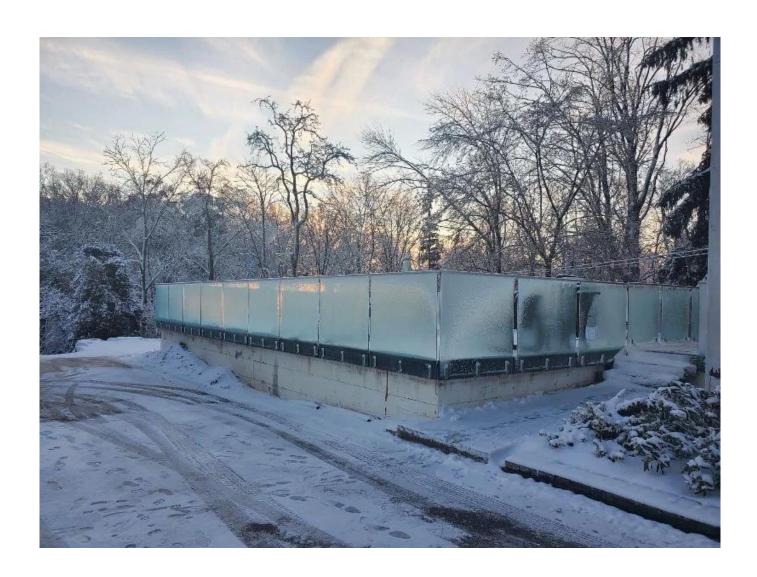

## Side Mounted Smart Glass Spigot Destails

 $1) \ Side \ mounted glass \ spigot \ real \ shot \ photos$ 

Mirror polished finish

Satin brushed finish:

2) Side mounted glass spigot size

3) Side mounted glass spigot project