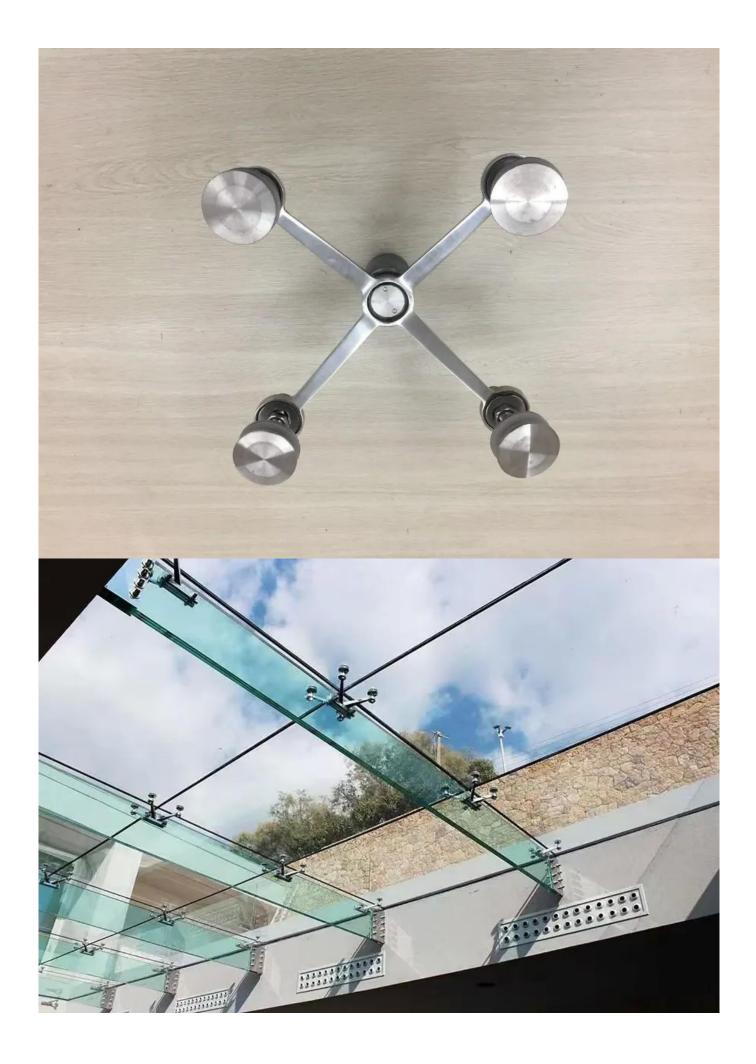

| Product Name              | Stainless Steel 304/316 Glass Spider Fittings for Glass Curtain Wall                                                                      |
|---------------------------|-------------------------------------------------------------------------------------------------------------------------------------------|
| Material                  | stainless steel 304 or 316                                                                                                                |
| Surface Treatment         | Hairline, Satin, Polished                                                                                                                 |
| Application               | Glass curtain wall system                                                                                                                 |
| Center to Center          | 200mm,220mm,250mm                                                                                                                         |
| <b>Glass Thickness</b>    | 8mm to 18mm, or customized                                                                                                                |
| Types of Spider Fittings  | <ol> <li>Single Spider;</li> <li>2 Arms Spiders(with 90 degree or 180 degree)</li> <li>3 Arms Spiders;</li> <li>4 Arms Spiders</li> </ol> |
| Accessories               | Glass routel, connector                                                                                                                   |
| <b>Production Ability</b> | 5000 Pieces/Month                                                                                                                         |

# Glass Spider Fittings for Glass Curtain Wall Balustrades & Handrails Stairs Railing Accessories

4 Arms Glass Spider Fittings