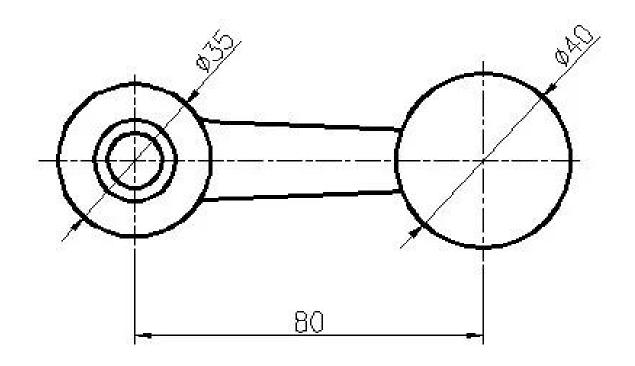

## MQ-01

Material:SUS304/SUS316 Stainless Steel Finish:Satin/Polish/PVD

| A   | в  | D  | т    |
|-----|----|----|------|
| 300 | 52 | 56 | 16   |
| 250 | 48 | 56 | 13.5 |
| 220 | 46 | 54 | 13   |
| 200 | 46 | 47 | 11   |
| 160 | 31 | 43 | 12   |
| 150 | 35 | 45 | 10   |

### MQ-02

Material:SUS304/SUS316 Stainless Steel Finish:Satin/Polish/PVD

| A   | В  | D  | т    |
|-----|----|----|------|
| 300 | 52 | 56 | 16   |
| 250 | 48 | 56 | 13.5 |
| 220 | 46 | 54 | 13   |
| 200 | 46 | 47 | 11   |
| 160 | 31 | 43 | 12   |
| 150 | 35 | 45 | 10   |

#### Material:SUS304/SUS316 Stainiess Steel Finish:Satin/Polish/PVD

| A   | В  | D  | т    |
|-----|----|----|------|
| 300 | 52 | 56 | 16   |
| 250 | 48 | 56 | 13.5 |
| 220 | 46 | 54 | 13   |
| 200 | 46 | 47 | 11   |
| 160 | 31 | 43 | 12   |
| 150 | 35 | 45 | 10   |