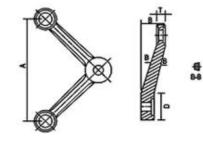

## MQ-01

Material:SUS304/SUS316 Stainless Steel Finish:Satin/Polish/PVD

| A   | в  | D  | т    |
|-----|----|----|------|
| 300 | 52 | 56 | 16   |
| 250 | 48 | 56 | 13.5 |
| 220 | 46 | 54 | 13   |
| 200 | 46 | 47 | 11   |
| 160 | 31 | 43 | 12   |
| 150 | 35 | 45 | 10   |

### MQ-02

Material:SUS304/SUS316 Stainless Steel Finish:Satin/Polish/PVD

| A   | В  | D  | т    |
|-----|----|----|------|
| 300 | 52 | 56 | 16   |
| 250 | 48 | 56 | 13.5 |
| 220 | 46 | 54 | 13   |
| 200 | 46 | 47 | 11   |
| 160 | 31 | 43 | 12   |
| 150 | 35 | 45 | 10   |

#### Material:SUS304/SUS316 Stainiess Steel Finish:Satin/Polish/PVD

| A   | В  | D  | т    |
|-----|----|----|------|
| 300 | 52 | 56 | 16   |
| 250 | 48 | 56 | 13.5 |
| 220 | 46 | 54 | 13   |
| 200 | 46 | 47 | 11   |
| 160 | 31 | 43 | 12   |
| 150 | 35 | 45 | 10   |