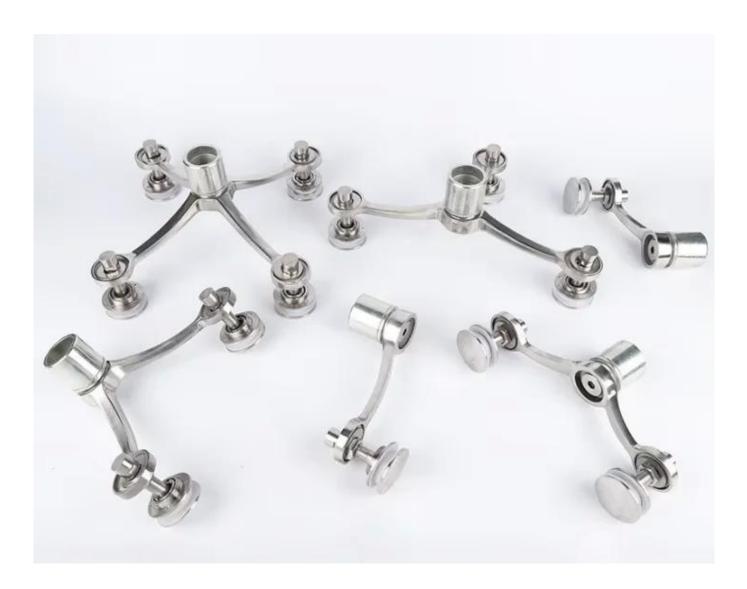

| Product Name              | Stainless Steel 304/316 Glass Spider Fittings for Glass Curtain Wall                                                                      |
|---------------------------|-------------------------------------------------------------------------------------------------------------------------------------------|
| Material                  | stainless steel 304 or 316                                                                                                                |
| Surface Treatment         | Hairline, Satin, Polished                                                                                                                 |
| Application               | Glass curtain wall system                                                                                                                 |
| Center to Center          | 200mm,220mm,250mm                                                                                                                         |
| <b>Glass Thickness</b>    | 8mm to 18mm, or customized                                                                                                                |
| Types of Spider Fittings  | <ol> <li>Single Spider;</li> <li>2 Arms Spiders(with 90 degree or 180 degree)</li> <li>3 Arms Spiders;</li> <li>4 Arms Spiders</li> </ol> |
| Accessories               | Glass routel, connector                                                                                                                   |
| <b>Production Ability</b> | 5000 Pieces/Month                                                                                                                         |

Available types:

# Glass Spider Fittings for Glass Curtain Wall Balustrades & Handrails Stairs Railing Accessories

4 Arms Glass Spider Fittings