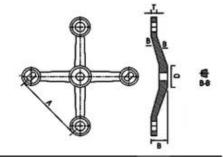

## MQ-01

Material:SUS304/SUS316 Stainless Steel Finish:Satin/Polish/PVD

| A   | в  | D  | т    |
|-----|----|----|------|
| 300 | 52 | 56 | 16   |
| 250 | 48 | 56 | 13.5 |
| 220 | 46 | 54 | 13   |
| 200 | 46 | 47 | 11   |
| 160 | 31 | 43 | 12   |
| 150 | 35 | 45 | 10   |