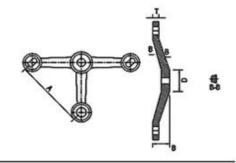

#### MQ-03

#### Material:SUS304/SUS316 Stainiess Steel Finish:Satin/Polish/PVD

| A   | В  | D  | т    |
|-----|----|----|------|
| 300 | 52 | 56 | 16   |
| 250 | 48 | 56 | 13.5 |
| 220 | 46 | 54 | 13   |
| 200 | 46 | 47 | 11   |
| 160 | 31 | 43 | 12   |
| 150 | 35 | 45 | 10   |