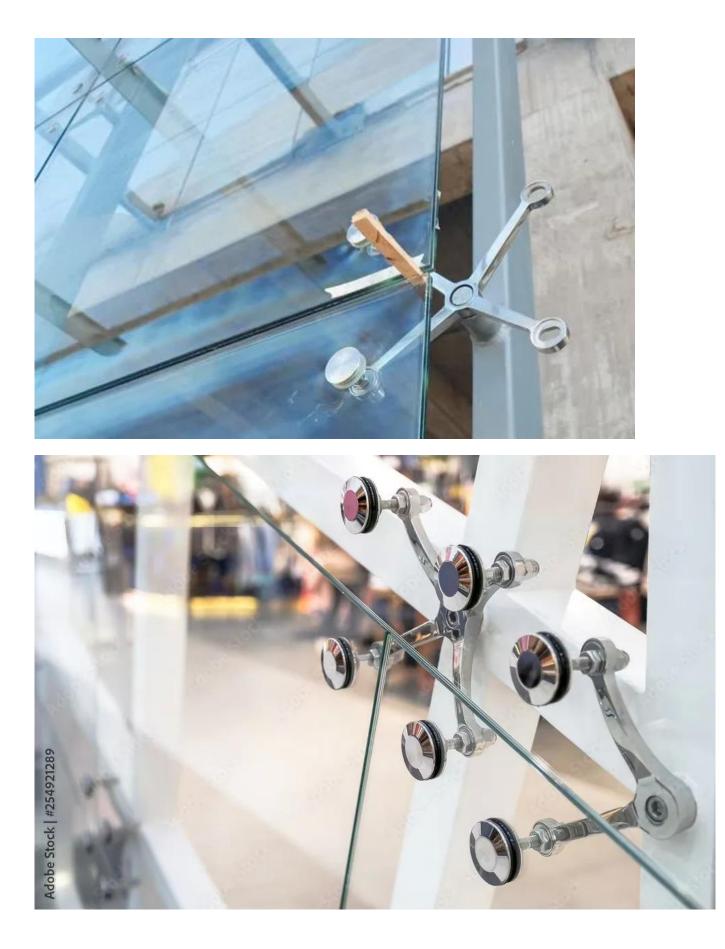

| Product Name              | Stainless Steel 304/316 Glass Spider Fittings for Glass Curtain Wall                                                                      |
|---------------------------|-------------------------------------------------------------------------------------------------------------------------------------------|
| Material                  | stainless steel 304 or 316                                                                                                                |
| Surface Treatment         | Hairline, Satin, Polished                                                                                                                 |
| Application               | Glass curtain wall system                                                                                                                 |
| Center to Center          | 200mm,220mm,250mm                                                                                                                         |
| <b>Glass Thickness</b>    | 8mm to 18mm, or customized                                                                                                                |
| Types of Spider Fittings  | <ol> <li>Single Spider;</li> <li>2 Arms Spiders(with 90 degree or 180 degree)</li> <li>3 Arms Spiders;</li> <li>4 Arms Spiders</li> </ol> |
| Accessories               | Glass routel, connector                                                                                                                   |
| <b>Production Ability</b> | 5000 Pieces/Month                                                                                                                         |

# Glass Spider Fittings for Glass Curtain Wall Balustrades & Handrails Stairs Railing Accessories

4 Arms Glass Spider Fittings