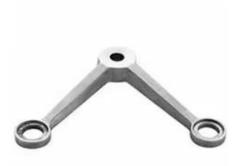

|
| <b>Production Ability</b> | 5000 Pieces/Month                                                                                                                         |

Available types:

## MQ-01



Material:SUS304/SUS316 Stainless Steel Finish:Satin/Polish/PVD

| A   | в  | D  | т    |
|-----|----|----|------|
| 300 | 52 | 56 | 16   |
| 250 | 48 | 56 | 13.5 |
| 220 | 46 | 54 | 13   |
| 200 | 46 | 47 | 11   |
| 160 | 31 | 43 | 12   |
| 150 | 35 | 45 | 10   |



### MQ-02

Material:SUS304/SUS316 Stainless Steel Finish:Satin/Polish/PVD

| A   | В  | D  | т    |
|-----|----|----|------|
| 300 | 52 | 56 | 16   |
| 250 | 48 | 56 | 13.5 |
| 220 | 46 | 54 | 13   |
| 200 | 46 | 47 | 11   |
| 160 | 31 | 43 | 12   |
| 150 | 35 | 45 | 10   |





#### MQ-03

#### Material:SUS304/SUS316 Stainiess Steel Finish:Satin/Polish/PVD

| A   | В  | D  | т    |
|-----|----|----|------|
| 300 | 52 | 56 | 16   |
| 250 | 48 | 56 | 13.5 |
| 220 | 46 | 54 | 13   |
| 200 | 46 | 47 | 11   |
| 160 | 31 | 43 | 12   |
| 150 | 35 | 45 | 10   |















# Glass Spider Fittings for Glass Curtain Wall Balustrades & Handrails Stairs Railing Accessories

4 Arms Glass Spider Fittings