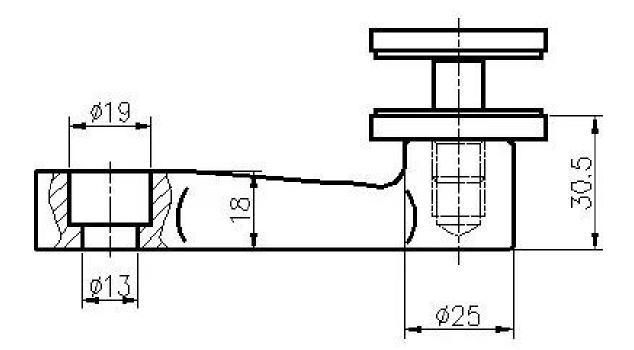

## MQ-01

Material:SUS304/SUS316 Stainless Steel Finish:Satin/Polish/PVD

| A   | в  | D  | т    |
|-----|----|----|------|
| 300 | 52 | 56 | 16   |
| 250 | 48 | 56 | 13.5 |
| 220 | 46 | 54 | 13   |
| 200 | 46 | 47 | 11   |
| 160 | 31 | 43 | 12   |
| 150 | 35 | 45 | 10   |

### MQ-02

Material:SUS304/SUS316 Stainless Steel Finish:Satin/Polish/PVD

| A   | В  | D  | т    |
|-----|----|----|------|
| 300 | 52 | 56 | 16   |
| 250 | 48 | 56 | 13.5 |
| 220 | 46 | 54 | 13   |
| 200 | 46 | 47 | 11   |
| 160 | 31 | 43 | 12   |
| 150 | 35 | 45 | 10   |

#### Material:SUS304/SUS316 Stainiess Steel Finish:Satin/Polish/PVD

| A   | В  | D  | т    |
|-----|----|----|------|
| 300 | 52 | 56 | 16   |
| 250 | 48 | 56 | 13.5 |
| 220 | 46 | 54 | 13   |
| 200 | 46 | 47 | 11   |
| 160 | 31 | 43 | 12   |
| 150 | 35 | 45 | 10   |