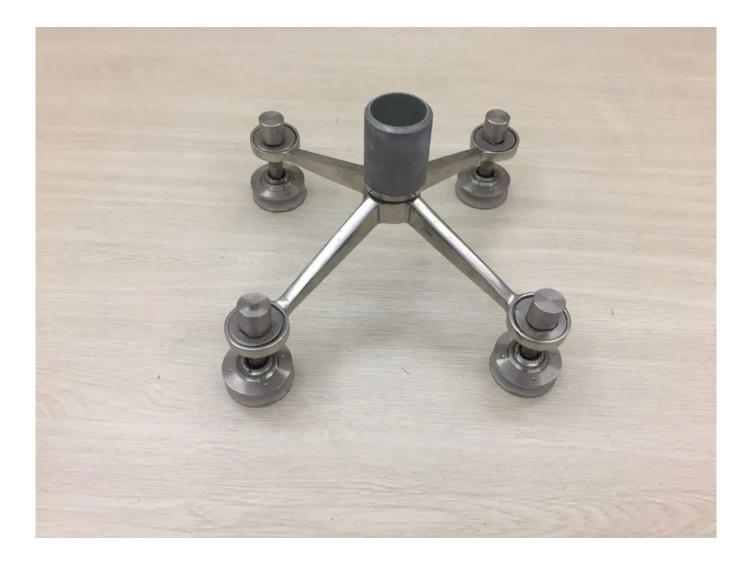

# Glass Spider Fittings for Glass Curtain Wall Balustrades & Handrails Stairs Railing Accessories

4 Arms Glass Spider Fittings