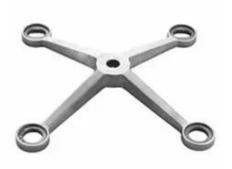

# Glass Spider Fittings for Glass Curtain Wall Balustrades & Handrails Stairs Railing Accessories

4 Arms Glass Spider Fittings