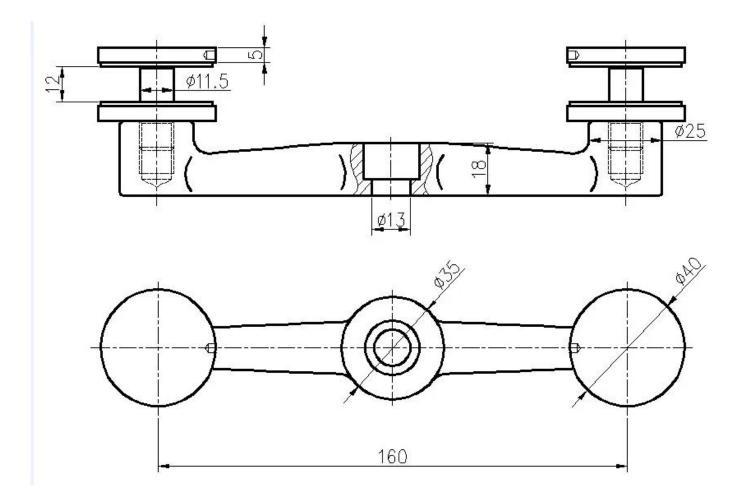

## MQ-01

Material:SUS304/SUS316 Stainless Steel Finish:Satin/Polish/PVD

| A   | в  | D  | т    |
|-----|----|----|------|
| 300 | 52 | 56 | 16   |
| 250 | 48 | 56 | 13.5 |
| 220 | 46 | 54 | 13   |
| 200 | 46 | 47 | 11   |
| 160 | 31 | 43 | 12   |
| 150 | 35 | 45 | 10   |

### MQ-02

Material:SUS304/SUS316 Stainless Steel Finish:Satin/Polish/PVD

| A   | В  | D  | т    |
|-----|----|----|------|
| 300 | 52 | 56 | 16   |
| 250 | 48 | 56 | 13.5 |
| 220 | 46 | 54 | 13   |
| 200 | 46 | 47 | 11   |
| 160 | 31 | 43 | 12   |
| 150 | 35 | 45 | 10   |

#### Material:SUS304/SUS316 Stainiess Steel Finish:Satin/Polish/PVD

| A   | В  | D  | т    |
|-----|----|----|------|
| 300 | 52 | 56 | 16   |
| 250 | 48 | 56 | 13.5 |
| 220 | 46 | 54 | 13   |
| 200 | 46 | 47 | 11   |
| 160 | 31 | 43 | 12   |
| 150 | 35 | 45 | 10   |