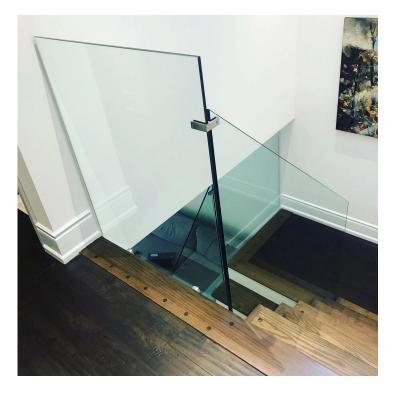

# Key Features

- Made of high grade 316 Stainless Steel
- Compatible with 3/8", 1/2" and 9/16" glass panels
- No holes needed in glass

180 Degree glass to glass clamp90 Degree glass to glass corner clampWall to glass corner clamp