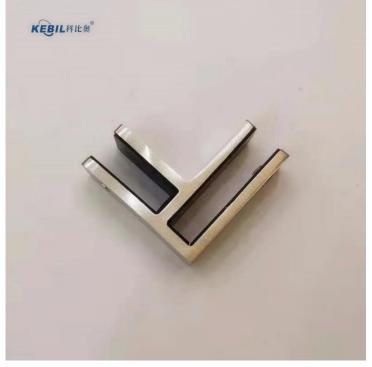

#### Stainless Steel 316 2205 Pool Fencing Glass To Wall Corner Clamp Bracket

# Key Features

- Made of high grade 316 Stainless Steel
- Compatible with 3/8", 1/2" and 9/16" glass panels
- No holes needed in glass

180 Degree glass to glass clamp90 Degree glass to glass corner clampWall to glass corner clamp