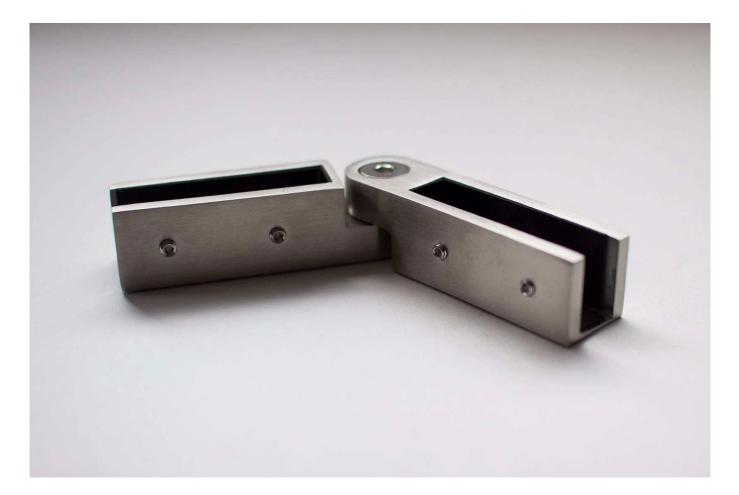

Adjustable degree glass clamp:

Matte Black Finish Glass Railing Clamps

Description:

Even without a top rail or glass cap, you can maintain alignment and add strength to your glass railing system with the Glass Panel Stabilizers.

Mounted along the mid-top area of the glass panels, each sleek stabilizer holds adjacent glass panels in place.

Made of virtually corrosion-proof 316 stainless steel, Glass Panel Stabilizers are perfect for interior and exterior projects.

From 45 to 180 degrees, there are options for every angle in your railing configuration. Select the styles you need to make the perfect finishing touch to your modern glass railing project

Welcome to contact us for more information: Eve Email: sales03@launch-china.cn HP/WhatsApp: +8613686807796