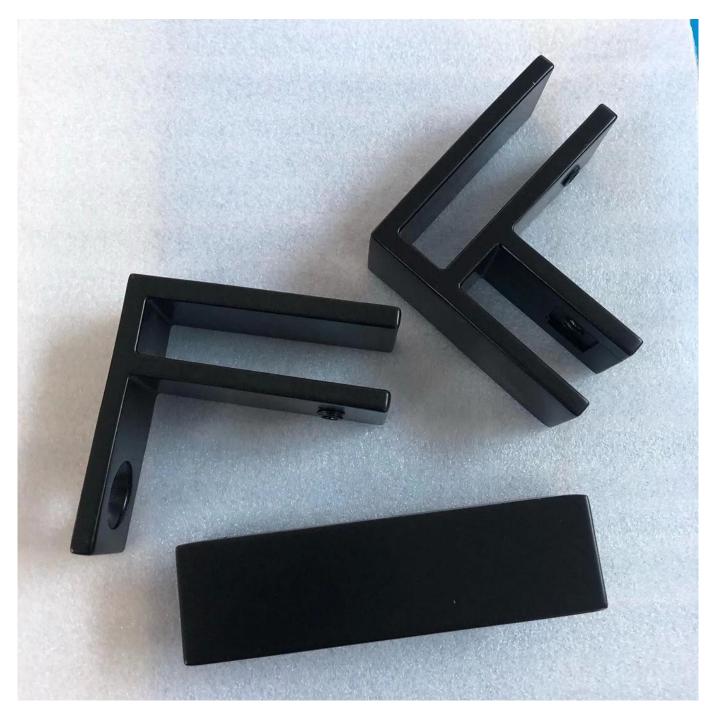

Adjustable degree glass clamp:

Matte Black Finish Glass Railing Clamps

Description:

Even without a top rail or glass cap, you can maintain alignment and add strength to your glass railing system with the Glass Panel Stabilizers.

Mounted along the mid-top area of the glass panels, each sleek stabilizer holds adjacent glass panels in place.

Made of virtually corrosion-proof 316 stainless steel, Glass Panel Stabilizers are perfect for interior and exterior projects.

From 45 to 180 degrees, there are options for every angle in your railing configuration. Select the styles you need to make the perfect finishing touch to your modern glass railing project

Welcome to contact us for more information: Eve Email: sales03@launch-china.cn HP/WhatsApp: +8613686807796