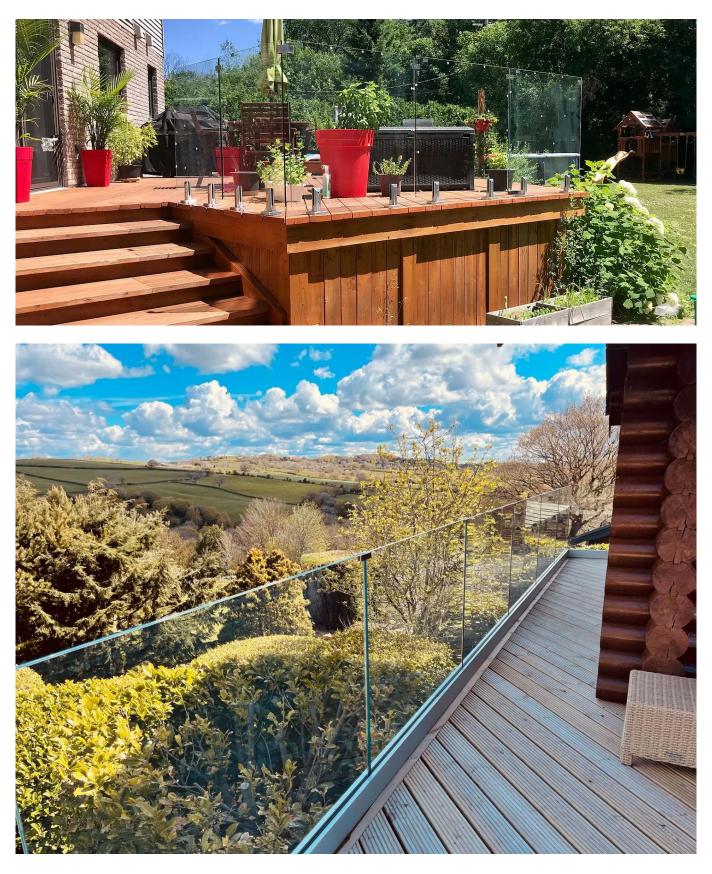

# ABOUT US

Shenzhen Launch Co., Ltd was established in 2004, located at Nanshan District, Shenzhen, and one hour by car from Hongkong International Airport. Our main products are high-grade building materials including stainless steel balustrade post, staircase handrail, balcony guardrail, swimming pool fence and other high-grade building materials. All the products are designed strictly according to the high-end market requirements. We have our own factory in Tangxia Town, Dongguan,with more than 50 sets of various precision equipments , such as CNC lathe, milling machine, punching machine, pipe cutter, argon welder, drilling machine, polisher, etc. which can provide customers with complete product processing services.