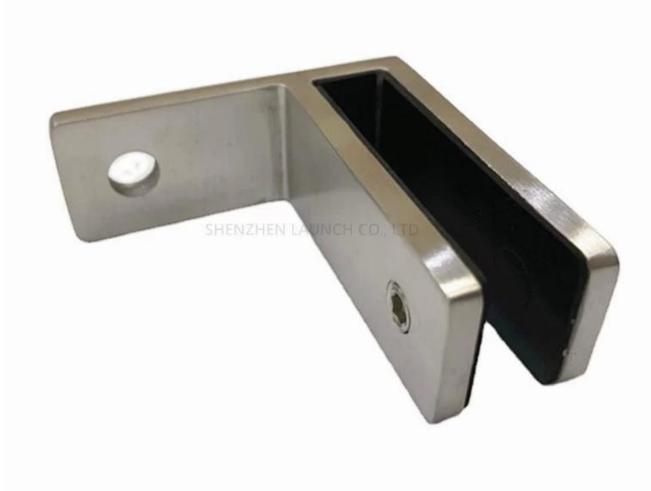

#### Stainless Steel 316 2205 Pool Fencing Glass To Wall Corner Clamp Bracket

# Key Features

- Made of high grade 316 Stainless Steel
- Compatible with 3/8", 1/2" and 9/16" glass panels
- No holes needed in glass

180 Degree glass to glass clamp90 Degree glass to glass corner clampWall to glass corner clamp