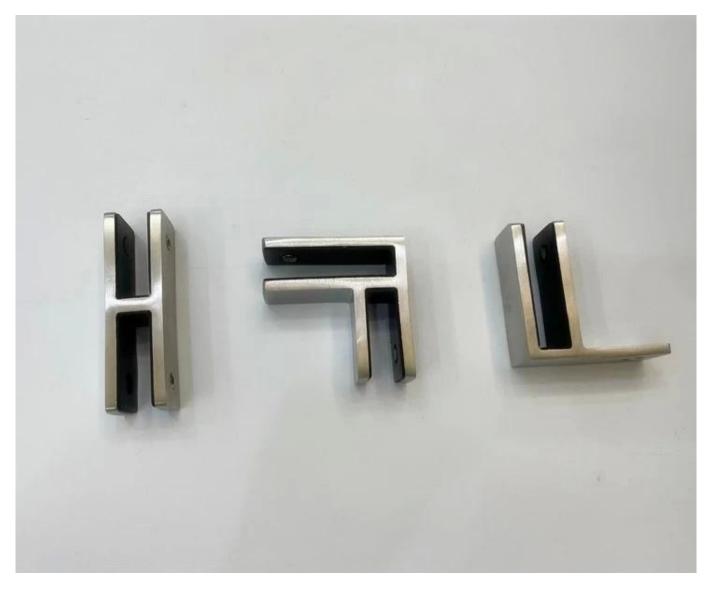

# Key Features

- Made of high grade 316 Stainless Steel
- Compatible with 3/8", 1/2" and 9/16" glass panels
- No holes needed in glass

180 Degree glass to glass clamp90 Degree glass to glass corner clampWall to glass corner clamp

Adjustable degree glass clamp:

Matte Black Finish Glass Railing Clamps

Description:

Even without a top rail or glass cap, you can maintain alignment and add strength to your glass railing system with the Glass Panel Stabilizers.

From 45 to 180 degrees, there are options for every angle in your railing configuration. Select the styles you need to make the perfect finishing touch to your modern glass railing project

Welcome to contact us for more information: Eve Email: sales03@launch-china.cn HP/WhatsApp: +8613686807796