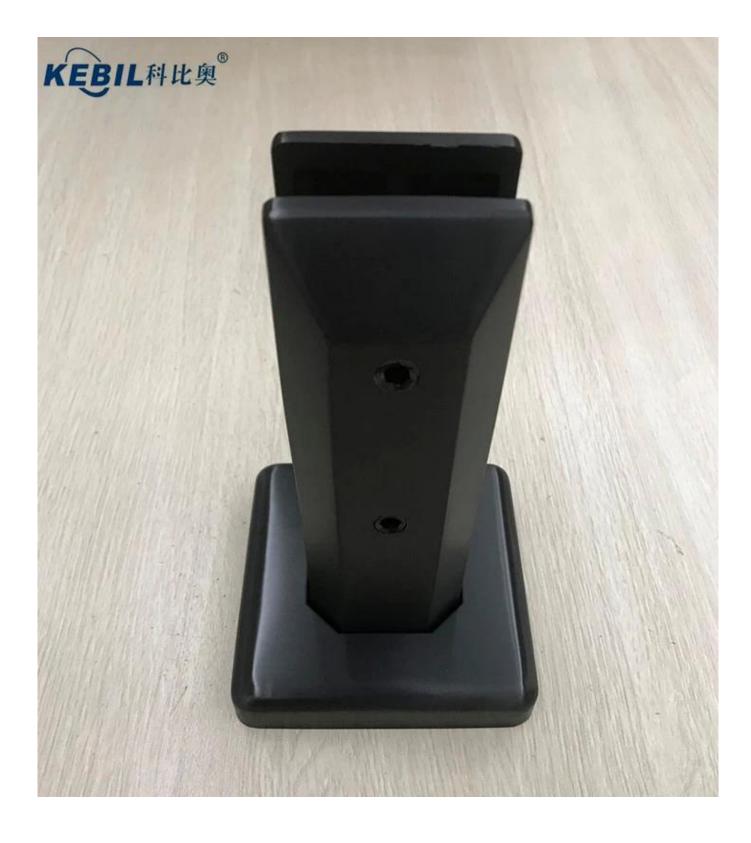

Products Show:

Black Matt Stainless Steel 316 Frameless Pool Fence Brushed Square Glass Spigot:

**Project Photo:** 

**Satin Brushed** Stainless Steel 316 Frameless Pool Fence Brushed Square Glass Spigot SBM-3: