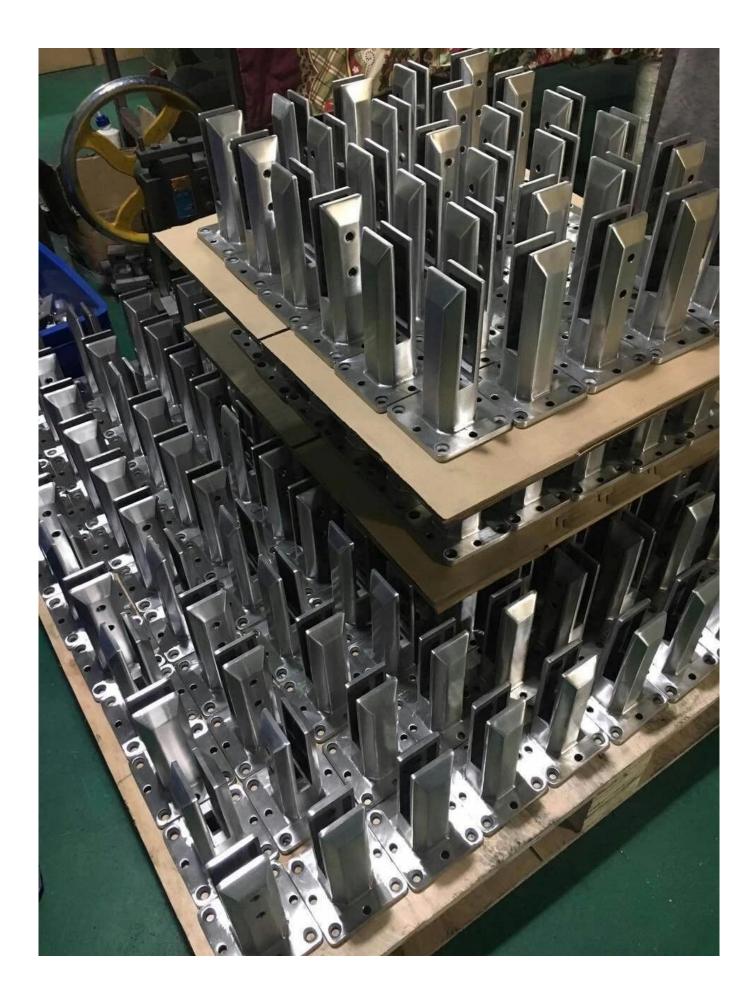

Mirror

Satin

Gold polished Stainless Steel 316 Frameless Pool Fence Brushed Square Glass Spigot SBM-3:

**Black polished** Stainless Steel Fence Clamp Glass Pool Fence Spigot RBM:

**Technical Drawing:** 

Packing: