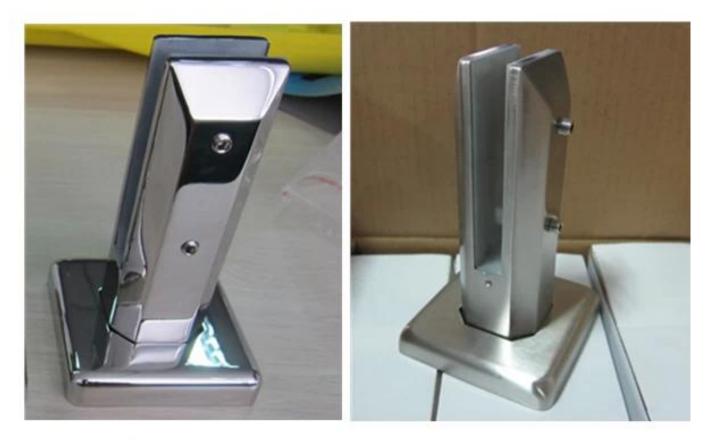

Products Show:

Black Matt Stainless Steel 316 Frameless Pool Fence Brushed Square Glass Spigot:

**Project Photo:** 

**Satin Brushed** Stainless Steel 316 Frameless Pool Fence Brushed Square Glass Spigot SBM-3:

Mirror

Satin

Gold polished Stainless Steel 316 Frameless Pool Fence Brushed Square Glass Spigot SBM-3:

**Black polished** Stainless Steel Fence Clamp Glass Pool Fence Spigot RBM:

**Technical Drawing:** 

Packing: