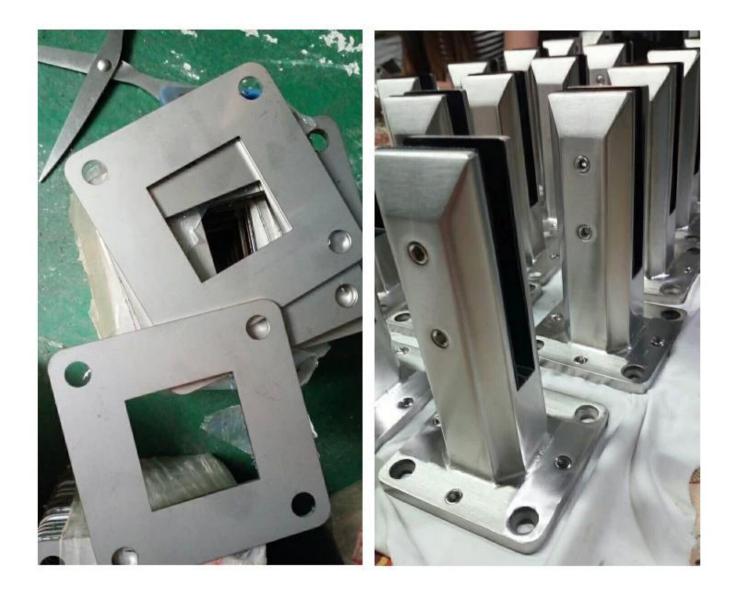

Products Show:

Black Matt Stainless Steel 316 Frameless Pool Fence Brushed Square Glass Spigot:

**Project Photo:** 

**Satin Brushed** Stainless Steel 316 Frameless Pool Fence Brushed Square Glass Spigot SBM-3: