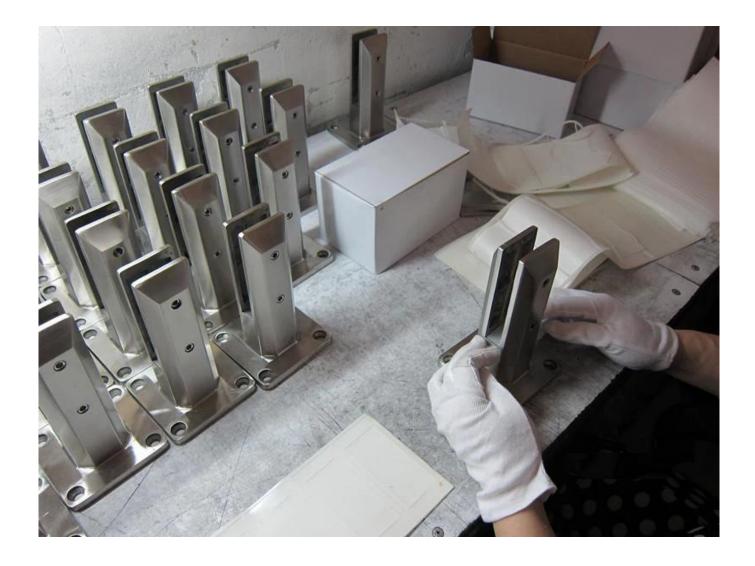

Mirror

Satin

Gold polished Stainless Steel 316 Frameless Pool Fence Brushed Square Glass Spigot SBM-3:

**Black polished** Stainless Steel Fence Clamp Glass Pool Fence Spigot RBM:

**Technical Drawing:** 

Packing: