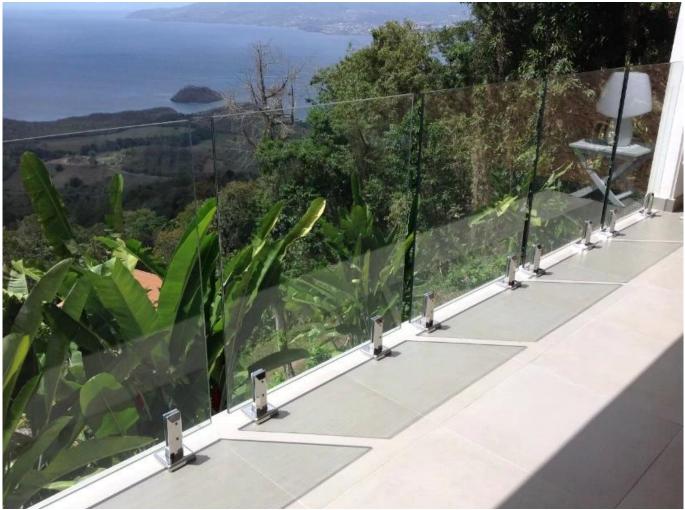

Products Show:

Black Matt Stainless Steel 316 Frameless Pool Fence Brushed Square Glass Spigot:

**Project Photo:** 

**Satin Brushed** Stainless Steel 316 Frameless Pool Fence Brushed Square Glass Spigot SBM-3:

Project photos: SBM in Mirror finish:

SBM in Satin finish:

Shenzhen Launch Co., Ltd is a professional manufacture with design, production and sales of stainless steel hardware, glass railing fittings, handrails accessories and other products.