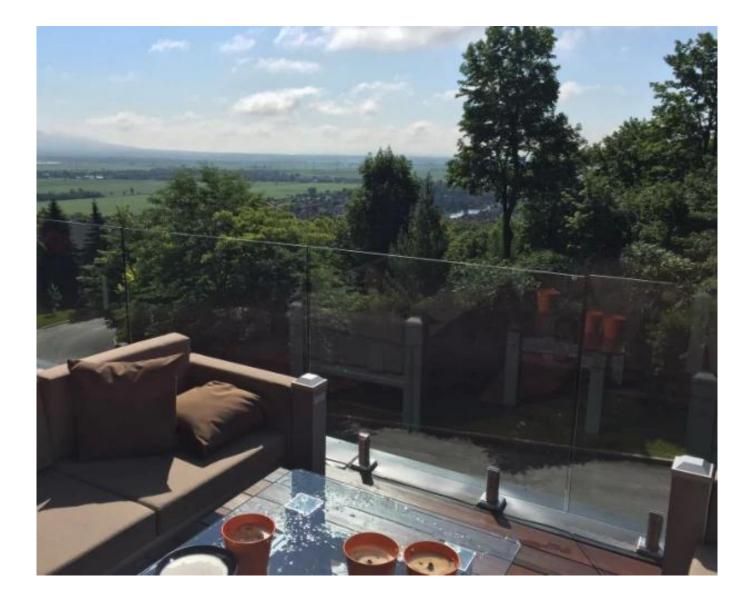

Products Show:

Black Matt Stainless Steel 316 Frameless Pool Fence Brushed Square Glass Spigot:

**Project Photo:** 

**Satin Brushed** Stainless Steel 316 Frameless Pool Fence Brushed Square Glass Spigot SBM-3:

Project photos: SBM in Mirror finish:

SBM in Satin finish:

Shenzhen Launch Co., Ltd is a professional manufacture with design, production and sales of stainless steel hardware, glass railing fittings, handrails accessories and other products.