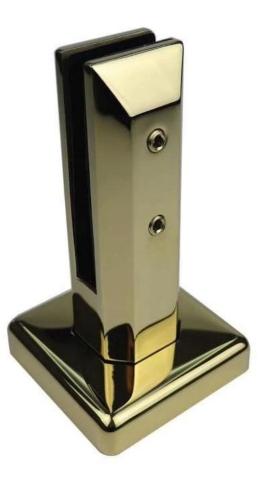

Mirror

Satin

Gold polished Stainless Steel 316 Frameless Pool Fence Brushed Square Glass Spigot SBM-3:

**Black polished** Stainless Steel Fence Clamp Glass Pool Fence Spigot RBM:

**Technical Drawing:** 

Packing: