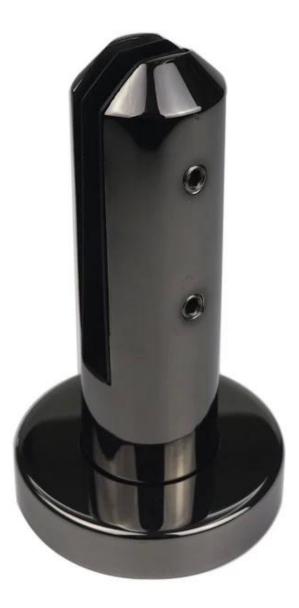

Mirror

Satin

Gold polished Stainless Steel 316 Frameless Pool Fence Brushed Square Glass Spigot SBM-3:

**Black polished** Stainless Steel Fence Clamp Glass Pool Fence Spigot RBM:

**Technical Drawing:** 

Packing: