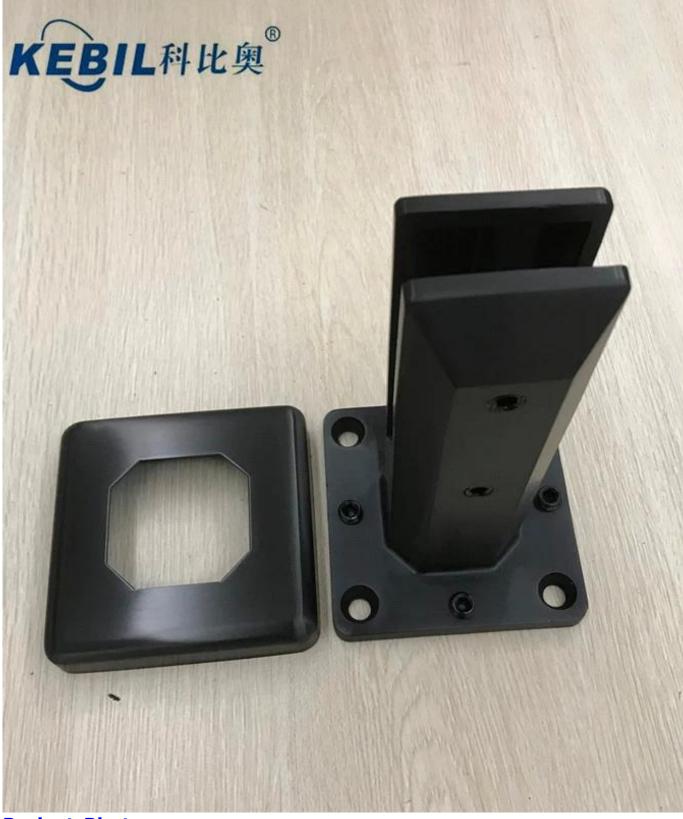

Products Show:

Black Matt Stainless Steel 316 Frameless Pool Fence Brushed Square Glass Spigot:

**Project Photo:** 

**Satin Brushed** Stainless Steel 316 Frameless Pool Fence Brushed Square Glass Spigot SBM-3: