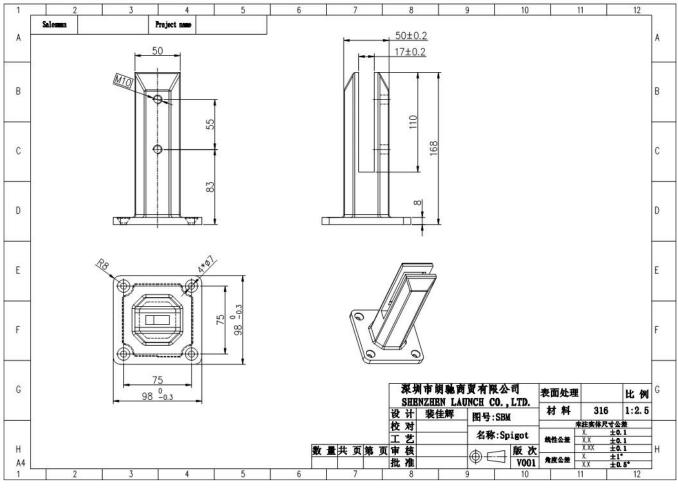

Mirror

Satin

Gold polished Stainless Steel 316 Frameless Pool Fence Brushed Square Glass Spigot SBM-3:

**Black polished** Stainless Steel Fence Clamp Glass Pool Fence Spigot RBM:

**Technical Drawing:** 

Packing: