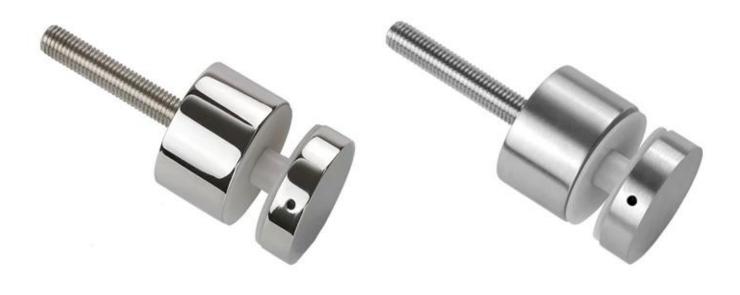

## Stainless Steel 316 Grade Heavy Duty Staircase Glass Railing Round Standoff Base and Cap for Wood Wall

Features of round standoff base and cap:

| Product Name        | Stainless Steel 316 Grade Heavy Duty Staircase Glass Railing Round Standoff Base and Cap for Wood Wall                       |
|---------------------|------------------------------------------------------------------------------------------------------------------------------|
| Material            | Stainless steel 304/316, duplex 2205                                                                                         |
| Size                | Diameter 38mm(1 1/2"), 40mm or 50mm(2"), cap 10mm, base length adjustable from 25-35mm                                       |
| Usage               | Indoor and outdoor staircases design,balcony railing,deck frameless glass railing, Juliet balcony design, floating staircase |
| Mounting Substrate  | For mounting to wood, concrete or steel                                                                                      |
| Finish Option       | Mirror polished or satin brushed or black                                                                                    |
| Fit Glass Thickness | 10-21.52mm                                                                                                                   |
| Glass Type          | Laminated or Monolithic                                                                                                      |
| Customization       | Available                                                                                                                    |
| Production Technic  | CNC machining                                                                                                                |