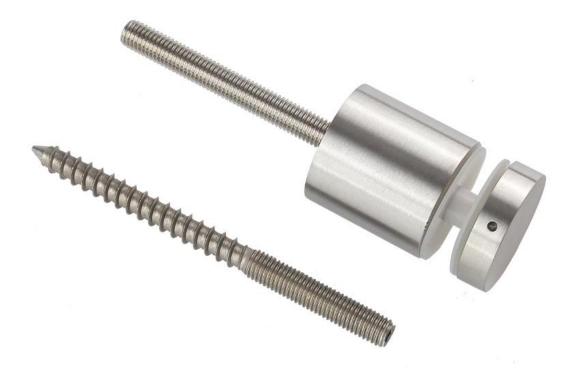

## SHENZHEN LAUNCH CO., LTD

Other models of glass standoffs as below-

| Part No.                                                                | Material                 | Finish              | Body                                                                                                                                                   | Bolt size                                                                                                   |
|-------------------------------------------------------------------------|--------------------------|---------------------|--------------------------------------------------------------------------------------------------------------------------------------------------------|-------------------------------------------------------------------------------------------------------------|
| <ul> <li>SF-30</li> <li>SF-40</li> <li>SF-50</li> <li>SF-50A</li> </ul> | • AISI 304<br>• AISI 316 | ■ Satin<br>■ Mirror | <ul> <li>30x10; 30x25mm</li> <li>40x10; 40x30mm</li> <li>50x12; 50x30mm</li> <li>50x12; 50x50mm</li> <li>silicon rubber gasket<br/>included</li> </ul> | <ul> <li>M10x120 bolt</li> <li>M10x72 wood screw</li> <li>M8x100 bolt</li> <li>M8 x72 wood screw</li> </ul> |