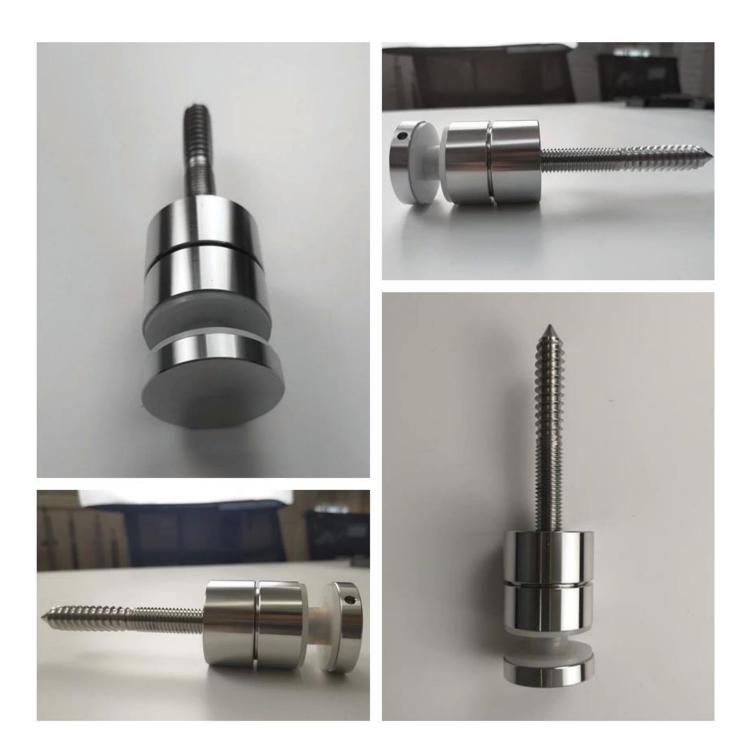

## Stainless Steel 316 Grade Heavy Duty Staircase Glass Railing Round Standoff Base and Cap for Wood Wall

Features of round standoff base and cap:

| Product Name        | Stainless Steel 316 Grade Heavy Duty Staircase Glass Railing Round Standoff Base and Cap for Wood Wall                       |
|---------------------|------------------------------------------------------------------------------------------------------------------------------|
| Material            | Stainless steel 304/316, duplex 2205                                                                                         |
| Size                | Diameter 38mm(1 1/2"), 40mm or 50mm(2"), cap 10mm, base length adjustable from 25-35mm                                       |
| Usage               | Indoor and outdoor staircases design,balcony railing,deck frameless glass railing, Juliet balcony design, floating staircase |
| Mounting Substrate  | For mounting to wood, concrete or steel                                                                                      |
| Finish Option       | Mirror polished or satin brushed or black                                                                                    |
| Fit Glass Thickness | 10-21.52mm                                                                                                                   |
| Glass Type          | Laminated or Monolithic                                                                                                      |
| Customization       | Available                                                                                                                    |
| Production Technic  | CNC machining                                                                                                                |