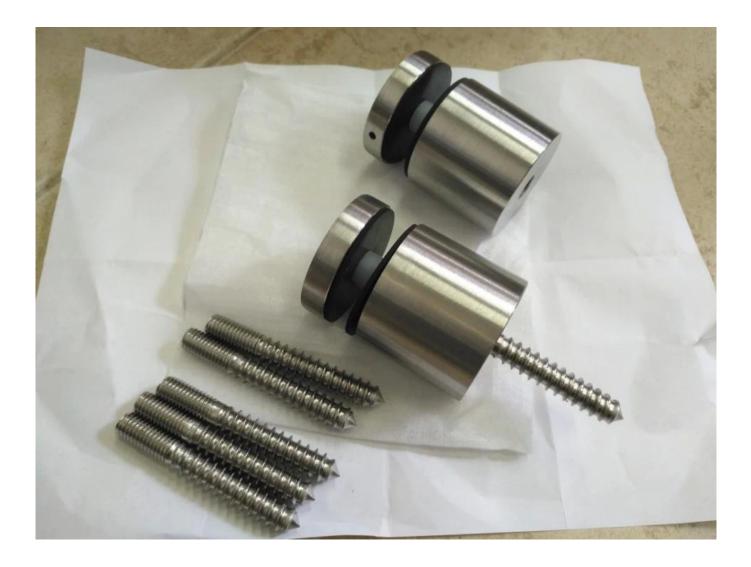

## Stainless Steel 316 Grade Heavy Duty Staircase Glass Railing Round Standoff Base and Cap for Wood Wall

Features of round standoff base and cap:

| Product Name        | Stainless Steel 316 Grade Heavy Duty Staircase Glass Railing Round Standoff Base and Cap for Wood Wall                       |
|---------------------|------------------------------------------------------------------------------------------------------------------------------|
| Material            | Stainless steel 304/316, duplex 2205                                                                                         |
| Size                | Diameter 38mm(1 1/2"), 40mm or 50mm(2"), cap 10mm, base length adjustable from 25-35mm                                       |
| Usage               | Indoor and outdoor staircases design,balcony railing,deck frameless glass railing, Juliet balcony design, floating staircase |
| Mounting Substrate  | For mounting to wood, concrete or steel                                                                                      |
| Finish Option       | Mirror polished or satin brushed or black                                                                                    |
| Fit Glass Thickness | 10-21.52mm                                                                                                                   |
| Glass Type          | Laminated or Monolithic                                                                                                      |
| Customization       | Available                                                                                                                    |
| Production Technic  | CNC machining                                                                                                                |

## SHENZHEN LAUNCH CO., LTD

Other models of glass standoffs as below-

| Part No.                                                                | Material                 | Finish              | Body                                                                                                                                                   | Bolt size                                                                                                   |
|-------------------------------------------------------------------------|--------------------------|---------------------|--------------------------------------------------------------------------------------------------------------------------------------------------------|-------------------------------------------------------------------------------------------------------------|
| <ul> <li>SF-30</li> <li>SF-40</li> <li>SF-50</li> <li>SF-50A</li> </ul> | • AISI 304<br>• AISI 316 | ■ Satin<br>■ Mirror | <ul> <li>30x10; 30x25mm</li> <li>40x10; 40x30mm</li> <li>50x12; 50x30mm</li> <li>50x12; 50x50mm</li> <li>silicon rubber gasket<br/>included</li> </ul> | <ul> <li>M10x120 bolt</li> <li>M10x72 wood screw</li> <li>M8x100 bolt</li> <li>M8 x72 wood screw</li> </ul> |