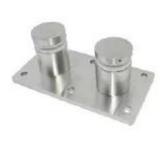

| Part No. | Material                 | Finish              | Body                                                                          | Mounting plate size |
|----------|--------------------------|---------------------|-------------------------------------------------------------------------------|---------------------|
| • SF-50T | • AISI 304<br>• AISI 316 | = Satin<br>= Mirror | <ul> <li>50x10;50x30mm</li> <li>silicon rubber<br/>gasket included</li> </ul> | • 200x100x10mm      |