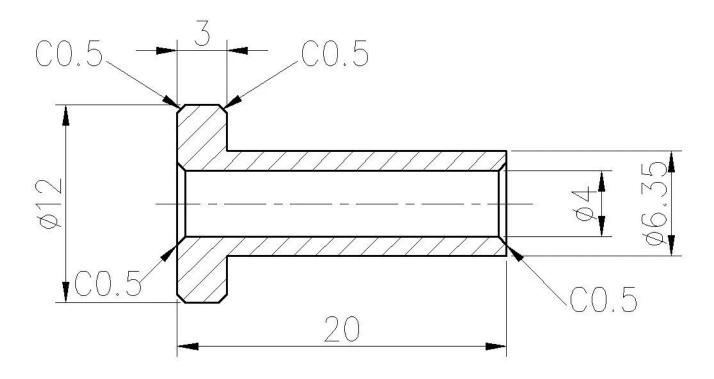

16 Cable size: 1/8", 3/16", 1/4" Customization: available Surface treatment: Polished Technology: CNC machining Application: Outdoor or indoor

Usage:Proetcts cable from freying or rubbing on wood or steel posts,perfect where cable transitions up or down a set of stairs, or side to side when making turns, prevents post and cable damage

Protective sleeves are made from type 316 stainless steel and serve as both a decorative and functional fitting in cable railing and ballustrade systems. There are two sizes with one being for 1/8 inch and 3/16 inch cable and the other being for 1/4 inch cable. The protective sleeves prevent the cable from rubbing on the holes of the wood posts, while at the same time, provide an appealing and finished look to the face of the post.





Technical drawing:



## Application:



More Cable Railing Fitting Designs:



Welcome to contact us for more information:

Eve

Email: sales03@launch-china.cn

HP/WhatsApp: +8613686807796