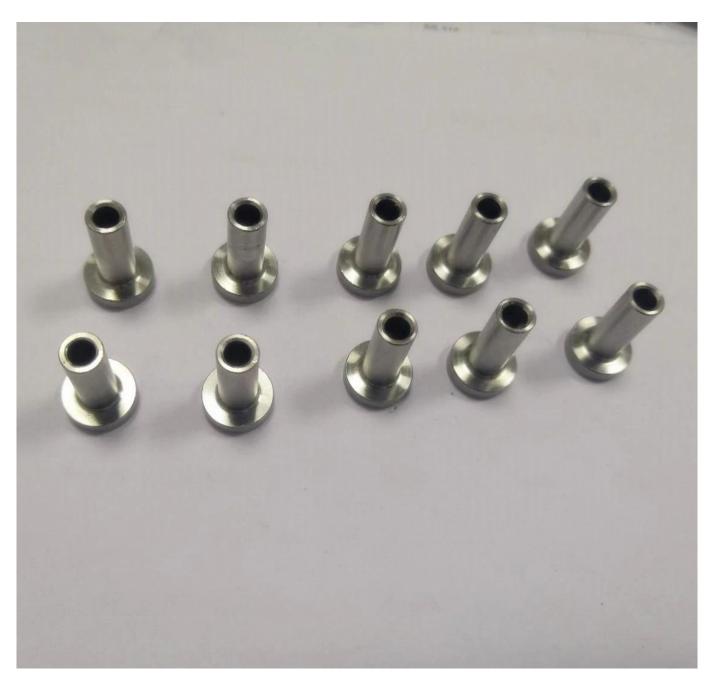

Usage:Proetcts cable from freying or rubbing on wood or steel posts,perfect where cable transitions up or down a set of stairs, or side to side when making turns, prevents post and cable damage

Protective sleeves are made from type 316 stainless steel and serve as both a decorative and functional fitting in cable railing and ballustrade systems. There are two sizes with one being for 1/8 inch and 3/16 inch cable and the other being for 1/4 inch cable. The protective sleeves prevent the cable from rubbing on the holes of the wood posts, while at the same time, provide an appealing and finished look to the face of the post.