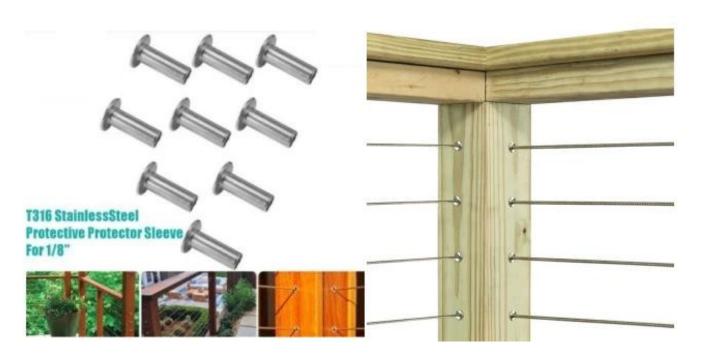

## Stainless Steel 316 Marine Grade Protector Sleeves for 1/8" Wire Rope Cable **Railing Deck Wood Posts**

Product Name: Cable Railing Protective Sleeve Material: Stainless steel AISI316 Cable size: 1/8", 3/16", 1/4" Customization: available Surface treatment: Polished Technology: CNC machining Application: Outdoor or indoor

Usage:Proetcts cable from freying or rubbing on wood or steel posts,perfect where cable transitions up or down a set of stairs, or side to side when making turns, prevents post and cable damage

Protective sleeves are made from type 316 stainless steel and serve as both a decorative and functional fitting in cable railing and ballustrade systems. There are two sizes with one being for 1/8 inch and 3/16 inch cable and the other being for 1/4 inch cable. The protective sleeves prevent the cable from rubbing on the holes of the wood posts, while at the same time, provide an appealing and finished look to the face of the post.