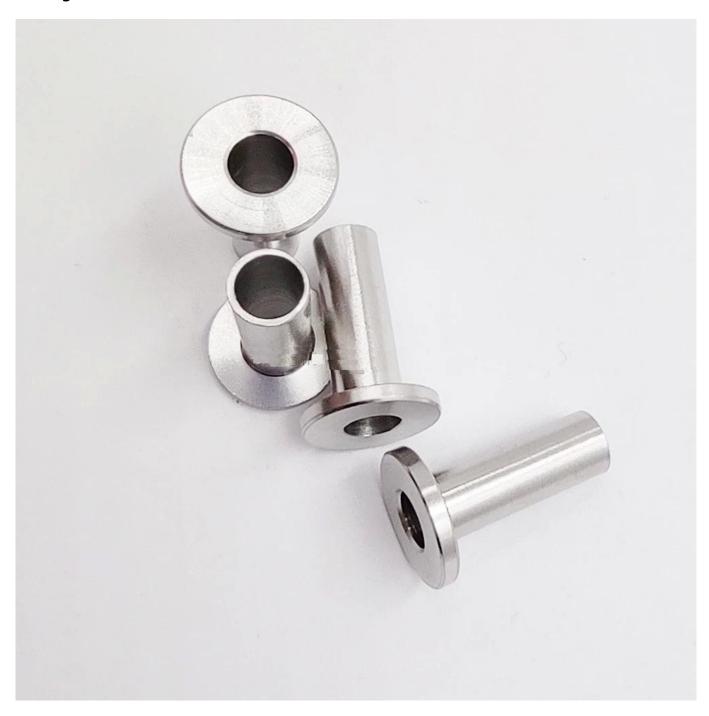

Usage:Proetcts cable from freying or rubbing on wood or steel posts,perfect where cable transitions up or down a set of stairs, or side to side when making turns, prevents post and cable damage

Protective sleeves are made from type 316 stainless steel and serve as both a decorative and functional fitting in cable railing and ballustrade systems. There are two sizes with one being for 1/8 inch and 3/16 inch cable and the other being for 1/4 inch cable. The protective sleeves prevent the cable from rubbing on the holes of the wood posts, while at the same time, provide an appealing and finished look to the face of the post.