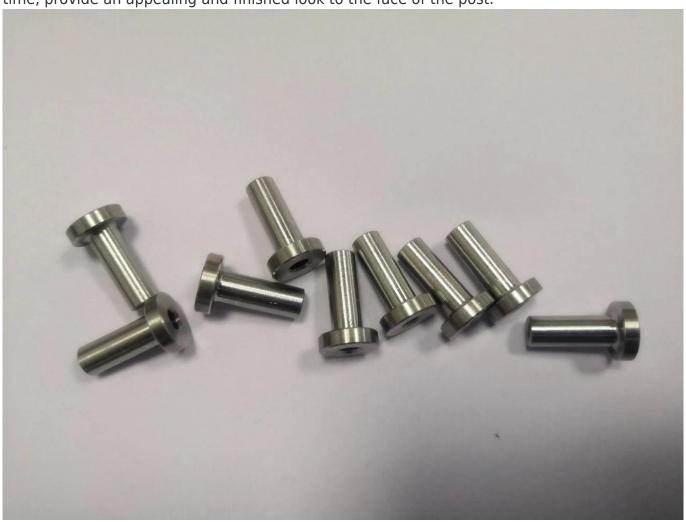

Usage:Proetcts cable from freying or rubbing on wood or steel posts,perfect where cable transitions up or down a set of stairs, or side to side when making turns, prevents post and cable damage

Protective sleeves are made from type 316 stainless steel and serve as both a decorative and functional fitting in cable railing and ballustrade systems. There are two sizes with one being for 1/8 inch and 3/16 inch cable and the other being for 1/4 inch cable. The protective sleeves prevent the cable from rubbing on the holes of the wood posts, while at the same time, provide an appealing and finished look to the face of the post.