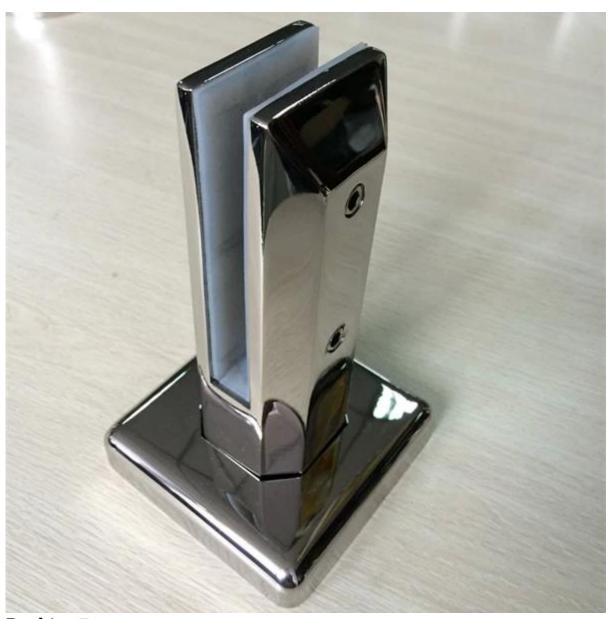

## The features:

| spigot application for swimming pool fence , frameless glass railing , deck glass railing spigot material stainless steel 316  spigot quality high quality, can be used near pool or sea,in rainy,snowy and windy spigot finishing satin/brushed or mirror polished  suit glass thickness 6mm/8mm/10mm/1076mm,12mm,12.76mm, 13.52mm  spigot type 1: round base plate spigot spigot type 2: square base plate spigot spigot type 3: round core drill spigot spigot type4: square core drill spigot  SBM: round base plate spigot  SBM: square base plate spigot  SCM: round core drill spigot  SCM: square core drill spigot  plastic bag+small white box+carton  1 spigot for 1 white box  10 or 12 spigots for a carton  1.65kg for RBM: round base plate spigot |         |
|-------------------------------------------------------------------------------------------------------------------------------------------------------------------------------------------------------------------------------------------------------------------------------------------------------------------------------------------------------------------------------------------------------------------------------------------------------------------------------------------------------------------------------------------------------------------------------------------------------------------------------------------------------------------------------------------------------------------------------------------------------------------|---------|
| spigot quality spigot finishing satin/brushed or mirror polished suit glass thickness spigot types spigot types spigot types spigot type 1: round base plate spigot spigot type 2: square base plate spigot spigot type 3: round core drill spigot spigot type4: square core drill spigot spigot Model Number RCM: round base plate spigot SCM: square core drill spigot spigot package 1 spigot for 1 white box 10 or 12 spigots for a carton 1.65kg for RBM: round base plate spigot                                                          | weather |
| spigot finishing satin/brushed or mirror polished suit glass thickness 6mm/8mm/10mm/1076mm,12mm,12.76mm, 13.52mm  spigot type 1: round base plate spigot spigot type 2: square base plate spigot spigot type 3: round core drill spigot spigot type4: square core drill spigot  RBM: round base plate spigot SBM: square base plate spigot Number RCM: round core drill spigot SCM: square core drill spigot  spigot package plastic bag+small white box+carton 1 spigot for 1 white box 10 or 12 spigots for a carton 1.65kg for RBM: round base plate spigot                                                                                                                                                                                                    | weather |
| suit glass thickness 6mm/8mm/10mm/1076mm,12mm,12.76mm, 13.52mm  spigot type 1: round base plate spigot spigot type 2: square base plate spigot spigot type 3: round core drill spigot spigot type4: square core drill spigot  RBM: round base plate spigot SBM: square base plate spigot Number RCM: round core drill spigot SCM: square core drill spigot SCM: square core drill spigot plastic bag+small white box+carton 1 spigot for 1 white box 10 or 12 spigots for a carton 1.65kg for RBM: round base plate spigot                                                                                                                                                                                                                                        |         |
| spigot type 1: round base plate spigot spigot type 2: square base plate spigot spigot type 3: round core drill spigot spigot type4: square core drill spigot  RBM: round base plate spigot SBM: square base plate spigot Number RCM: round core drill spigot SCM: square core drill spigot SCM: square core drill spigot plastic bag+small white box+carton 1 spigot for 1 white box 10 or 12 spigots for a carton 1.65kg for RBM: round base plate spigot                                                                                                                                                                                                                                                                                                        |         |
| spigot types spigot type 2: square base plate spigot spigot type 3: round core drill spigot spigot type4: square core drill spigot  RBM: round base plate spigot  SBM: square base plate spigot  Number RCM: round core drill spigot  SCM: square core drill spigot  SCM: square core drill spigot  plastic bag+small white box+carton  1 spigot for 1 white box  10 or 12 spigots for a carton  1.65kg for RBM: round base plate spigot                                                                                                                                                                                                                                                                                                                          |         |
| spigot Model  Number  RCM: round core drill spigot  SCM: square core drill spigot  plastic bag+small white box+carton  1 spigot for 1 white box  10 or 12 spigots for a carton  1.65kg for RBM: round base plate spigot                                                                                                                                                                                                                                                                                                                                                                                                                                                                                                                                           |         |
| spigot package 1 spigot for 1 white box 10 or 12 spigots for a carton 1.65kg for RBM: round base plate spigot                                                                                                                                                                                                                                                                                                                                                                                                                                                                                                                                                                                                                                                     |         |
|                                                                                                                                                                                                                                                                                                                                                                                                                                                                                                                                                                                                                                                                                                                                                                   |         |
| spigot weight  2.1kg for SBM: square base plate spigot 1.85kg for RCM: round core drill spigot 1.97kg for SCM: square core drill spigot                                                                                                                                                                                                                                                                                                                                                                                                                                                                                                                                                                                                                           |         |
| mass production lead time 20-25 days                                                                                                                                                                                                                                                                                                                                                                                                                                                                                                                                                                                                                                                                                                                              |         |
| MOQ 1 set                                                                                                                                                                                                                                                                                                                                                                                                                                                                                                                                                                                                                                                                                                                                                         |         |
| shipping method shipment is sent by courier like DHL, UPS,FEDEX etc for small quantity                                                                                                                                                                                                                                                                                                                                                                                                                                                                                                                                                                                                                                                                            | ty;     |
| trade terms: EXW,FOB,CNF,C&F,CIF etc                                                                                                                                                                                                                                                                                                                                                                                                                                                                                                                                                                                                                                                                                                                              |         |
| payment terms: T/T(50/50;30/70),western union,alibaba escrow                                                                                                                                                                                                                                                                                                                                                                                                                                                                                                                                                                                                                                                                                                      |         |

Model: RBM (round base plate)

Model: SBM (square base plate)

Packing[]

4 types spigot∏

Project Photos for your reference□

1. stainless steel spigot for balcony glass railing design:

2. sainless steel spigot for swimming pool design: