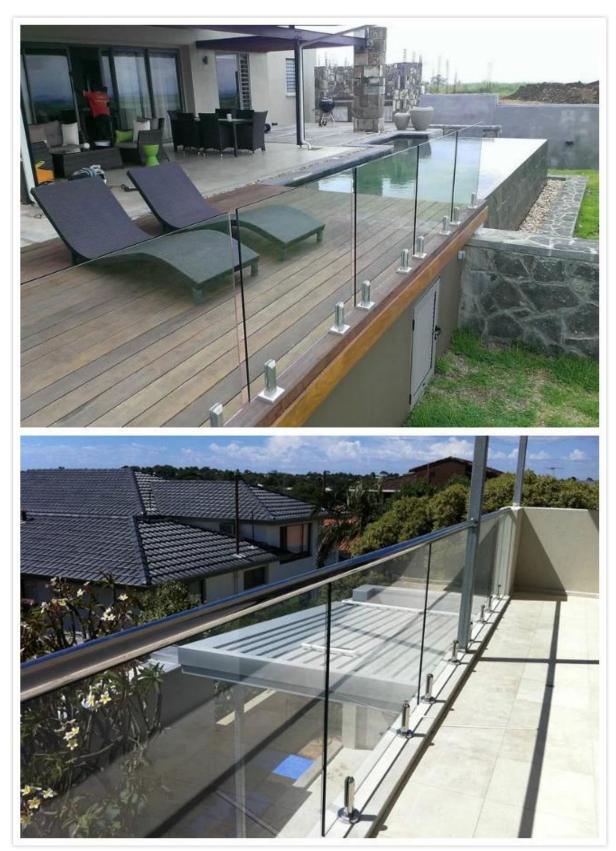

Model: RBM (round base plate)

Model: SBM (square base plate)

Packing[]

4 types spigot∏

Project Photos for your reference□

1. stainless steel spigot for balcony glass railing design:

2. sainless steel spigot for swimming pool design: