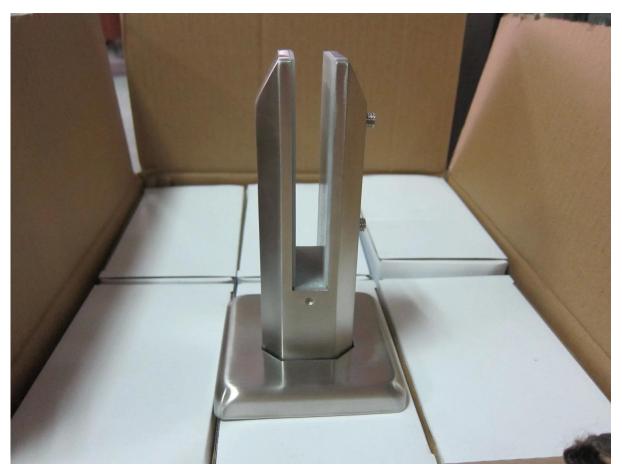

## The features:

| spigot application for swimming pool fence , frameless glass railing , deck glass railing spigot material stainless steel 316  spigot quality high quality, can be used near pool or sea,in rainy,snowy and windy spigot finishing satin/brushed or mirror polished  suit glass thickness 6mm/8mm/10mm/1076mm,12mm,12.76mm, 13.52mm  spigot type 1: round base plate spigot spigot type 2: square base plate spigot spigot type 3: round core drill spigot spigot type4: square core drill spigot  SBM: round base plate spigot  SBM: square base plate spigot  SCM: round core drill spigot  SCM: square core drill spigot  plastic bag+small white box+carton  1 spigot for 1 white box  10 or 12 spigots for a carton  1.65kg for RBM: round base plate spigot |         |
|-------------------------------------------------------------------------------------------------------------------------------------------------------------------------------------------------------------------------------------------------------------------------------------------------------------------------------------------------------------------------------------------------------------------------------------------------------------------------------------------------------------------------------------------------------------------------------------------------------------------------------------------------------------------------------------------------------------------------------------------------------------------|---------|
| spigot quality spigot finishing satin/brushed or mirror polished suit glass thickness spigot types spigot types spigot types spigot type 1: round base plate spigot spigot type 2: square base plate spigot spigot type 3: round core drill spigot spigot type4: square core drill spigot spigot Model Number RCM: round base plate spigot SCM: square core drill spigot spigot package 1 spigot for 1 white box 10 or 12 spigots for a carton 1.65kg for RBM: round base plate spigot                                                          | weather |
| spigot finishing satin/brushed or mirror polished suit glass thickness 6mm/8mm/10mm/1076mm,12mm,12.76mm, 13.52mm  spigot type 1: round base plate spigot spigot type 2: square base plate spigot spigot type 3: round core drill spigot spigot type4: square core drill spigot  RBM: round base plate spigot SBM: square base plate spigot Number RCM: round core drill spigot SCM: square core drill spigot  spigot package plastic bag+small white box+carton 1 spigot for 1 white box 10 or 12 spigots for a carton 1.65kg for RBM: round base plate spigot                                                                                                                                                                                                    | weather |
| suit glass thickness 6mm/8mm/10mm/1076mm,12mm,12.76mm, 13.52mm  spigot type 1: round base plate spigot spigot type 2: square base plate spigot spigot type 3: round core drill spigot spigot type4: square core drill spigot  RBM: round base plate spigot SBM: square base plate spigot Number RCM: round core drill spigot SCM: square core drill spigot SCM: square core drill spigot plastic bag+small white box+carton 1 spigot for 1 white box 10 or 12 spigots for a carton 1.65kg for RBM: round base plate spigot                                                                                                                                                                                                                                        |         |
| spigot type 1: round base plate spigot spigot type 2: square base plate spigot spigot type 3: round core drill spigot spigot type4: square core drill spigot  RBM: round base plate spigot SBM: square base plate spigot Number RCM: round core drill spigot SCM: square core drill spigot SCM: square core drill spigot plastic bag+small white box+carton 1 spigot for 1 white box 10 or 12 spigots for a carton 1.65kg for RBM: round base plate spigot                                                                                                                                                                                                                                                                                                        |         |
| spigot types spigot type 2: square base plate spigot spigot type 3: round core drill spigot spigot type4: square core drill spigot  RBM: round base plate spigot  SBM: square base plate spigot  Number RCM: round core drill spigot  SCM: square core drill spigot  SCM: square core drill spigot  plastic bag+small white box+carton  1 spigot for 1 white box  10 or 12 spigots for a carton  1.65kg for RBM: round base plate spigot                                                                                                                                                                                                                                                                                                                          |         |
| spigot Model  Number  RCM: round core drill spigot  SCM: square core drill spigot  plastic bag+small white box+carton  1 spigot for 1 white box  10 or 12 spigots for a carton  1.65kg for RBM: round base plate spigot                                                                                                                                                                                                                                                                                                                                                                                                                                                                                                                                           |         |
| spigot package 1 spigot for 1 white box 10 or 12 spigots for a carton 1.65kg for RBM: round base plate spigot                                                                                                                                                                                                                                                                                                                                                                                                                                                                                                                                                                                                                                                     |         |
|                                                                                                                                                                                                                                                                                                                                                                                                                                                                                                                                                                                                                                                                                                                                                                   |         |
| spigot weight  2.1kg for SBM: square base plate spigot 1.85kg for RCM: round core drill spigot 1.97kg for SCM: square core drill spigot                                                                                                                                                                                                                                                                                                                                                                                                                                                                                                                                                                                                                           |         |
| mass production lead time 20-25 days                                                                                                                                                                                                                                                                                                                                                                                                                                                                                                                                                                                                                                                                                                                              |         |
| MOQ 1 set                                                                                                                                                                                                                                                                                                                                                                                                                                                                                                                                                                                                                                                                                                                                                         |         |
| shipping method shipment is sent by courier like DHL, UPS,FEDEX etc for small quantity                                                                                                                                                                                                                                                                                                                                                                                                                                                                                                                                                                                                                                                                            | ty;     |
| trade terms: EXW,FOB,CNF,C&F,CIF etc                                                                                                                                                                                                                                                                                                                                                                                                                                                                                                                                                                                                                                                                                                                              |         |
| payment terms: T/T(50/50;30/70),western union,alibaba escrow                                                                                                                                                                                                                                                                                                                                                                                                                                                                                                                                                                                                                                                                                                      |         |

Model: RBM (round base plate)

Model: SBM (square base plate)

Packing[]

4 types spigot∏

Project Photos for your reference□

1. stainless steel spigot for balcony glass railing design:

2. sainless steel spigot for swimming pool design: