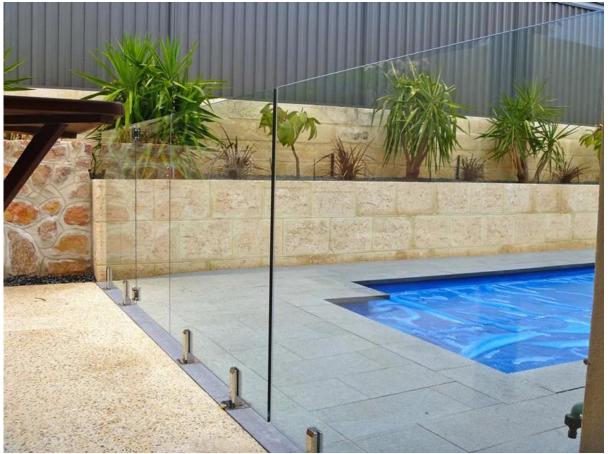

Model: RBM (round base plate)

Model: SBM (square base plate)

Packing[]

4 types spigot∏

Project Photos for your reference□

1. stainless steel spigot for balcony glass railing design:

2. sainless steel spigot for swimming pool design: