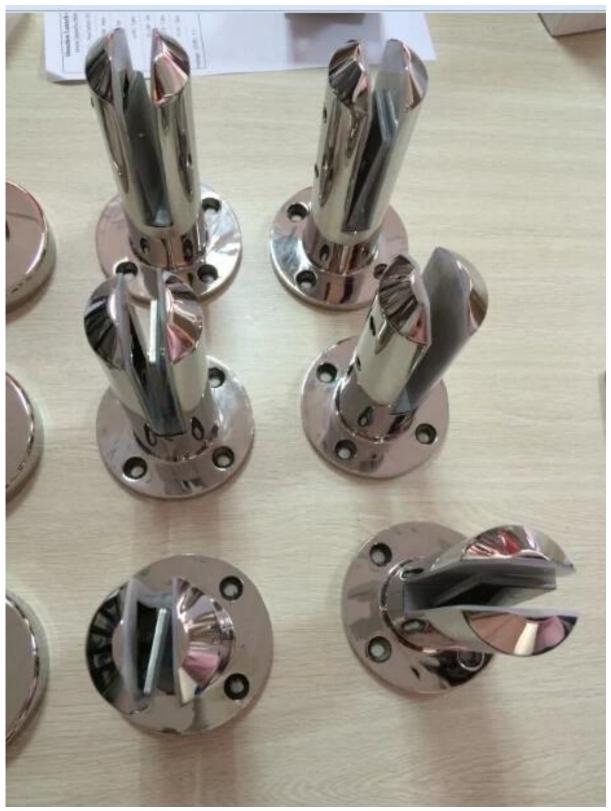

## The features:

| spigot application for swimming pool fence , frameless glass railing , deck glass railing spigot material stainless steel 316  spigot quality high quality, can be used near pool or sea,in rainy,snowy and windy spigot finishing satin/brushed or mirror polished  suit glass thickness 6mm/8mm/10mm/1076mm,12mm,12.76mm, 13.52mm  spigot type 1: round base plate spigot spigot type 2: square base plate spigot spigot type 3: round core drill spigot spigot type4: square core drill spigot  SBM: round base plate spigot  SBM: square base plate spigot  SCM: round core drill spigot  SCM: square core drill spigot  plastic bag+small white box+carton  1 spigot for 1 white box  10 or 12 spigots for a carton  1.65kg for RBM: round base plate spigot |         |
|-------------------------------------------------------------------------------------------------------------------------------------------------------------------------------------------------------------------------------------------------------------------------------------------------------------------------------------------------------------------------------------------------------------------------------------------------------------------------------------------------------------------------------------------------------------------------------------------------------------------------------------------------------------------------------------------------------------------------------------------------------------------|---------|
| spigot quality spigot finishing satin/brushed or mirror polished suit glass thickness spigot types spigot types spigot types spigot type 1: round base plate spigot spigot type 2: square base plate spigot spigot type 3: round core drill spigot spigot type4: square core drill spigot spigot Model Number RCM: round base plate spigot SCM: square core drill spigot spigot package 1 spigot for 1 white box 10 or 12 spigots for a carton 1.65kg for RBM: round base plate spigot                                                          | weather |
| spigot finishing satin/brushed or mirror polished suit glass thickness 6mm/8mm/10mm/1076mm,12mm,12.76mm, 13.52mm  spigot type 1: round base plate spigot spigot type 2: square base plate spigot spigot type 3: round core drill spigot spigot type4: square core drill spigot  RBM: round base plate spigot SBM: square base plate spigot Number RCM: round core drill spigot SCM: square core drill spigot  spigot package plastic bag+small white box+carton 1 spigot for 1 white box 10 or 12 spigots for a carton 1.65kg for RBM: round base plate spigot                                                                                                                                                                                                    | weather |
| suit glass thickness 6mm/8mm/10mm/1076mm,12mm,12.76mm, 13.52mm  spigot type 1: round base plate spigot spigot type 2: square base plate spigot spigot type 3: round core drill spigot spigot type4: square core drill spigot  RBM: round base plate spigot SBM: square base plate spigot Number RCM: round core drill spigot SCM: square core drill spigot SCM: square core drill spigot plastic bag+small white box+carton 1 spigot for 1 white box 10 or 12 spigots for a carton 1.65kg for RBM: round base plate spigot                                                                                                                                                                                                                                        |         |
| spigot type 1: round base plate spigot spigot type 2: square base plate spigot spigot type 3: round core drill spigot spigot type4: square core drill spigot  RBM: round base plate spigot SBM: square base plate spigot Number RCM: round core drill spigot SCM: square core drill spigot SCM: square core drill spigot plastic bag+small white box+carton 1 spigot for 1 white box 10 or 12 spigots for a carton 1.65kg for RBM: round base plate spigot                                                                                                                                                                                                                                                                                                        |         |
| spigot types spigot type 2: square base plate spigot spigot type 3: round core drill spigot spigot type4: square core drill spigot  RBM: round base plate spigot  SBM: square base plate spigot  Number RCM: round core drill spigot  SCM: square core drill spigot  SCM: square core drill spigot  plastic bag+small white box+carton  1 spigot for 1 white box  10 or 12 spigots for a carton  1.65kg for RBM: round base plate spigot                                                                                                                                                                                                                                                                                                                          |         |
| spigot Model  Number  RCM: round core drill spigot  SCM: square core drill spigot  plastic bag+small white box+carton  1 spigot for 1 white box  10 or 12 spigots for a carton  1.65kg for RBM: round base plate spigot                                                                                                                                                                                                                                                                                                                                                                                                                                                                                                                                           |         |
| spigot package 1 spigot for 1 white box 10 or 12 spigots for a carton 1.65kg for RBM: round base plate spigot                                                                                                                                                                                                                                                                                                                                                                                                                                                                                                                                                                                                                                                     |         |
|                                                                                                                                                                                                                                                                                                                                                                                                                                                                                                                                                                                                                                                                                                                                                                   |         |
| spigot weight  2.1kg for SBM: square base plate spigot 1.85kg for RCM: round core drill spigot 1.97kg for SCM: square core drill spigot                                                                                                                                                                                                                                                                                                                                                                                                                                                                                                                                                                                                                           |         |
| mass production lead time 20-25 days                                                                                                                                                                                                                                                                                                                                                                                                                                                                                                                                                                                                                                                                                                                              |         |
| MOQ 1 set                                                                                                                                                                                                                                                                                                                                                                                                                                                                                                                                                                                                                                                                                                                                                         |         |
| shipping method shipment is sent by courier like DHL, UPS,FEDEX etc for small quantity                                                                                                                                                                                                                                                                                                                                                                                                                                                                                                                                                                                                                                                                            | ty;     |
| trade terms: EXW,FOB,CNF,C&F,CIF etc                                                                                                                                                                                                                                                                                                                                                                                                                                                                                                                                                                                                                                                                                                                              |         |
| payment terms: T/T(50/50;30/70),western union,alibaba escrow                                                                                                                                                                                                                                                                                                                                                                                                                                                                                                                                                                                                                                                                                                      |         |

Model: RBM (round base plate)

Model: SBM (square base plate)

Packing[]

4 types spigot∏

Project Photos for your reference□

1. stainless steel spigot for balcony glass railing design:

2. sainless steel spigot for swimming pool design: