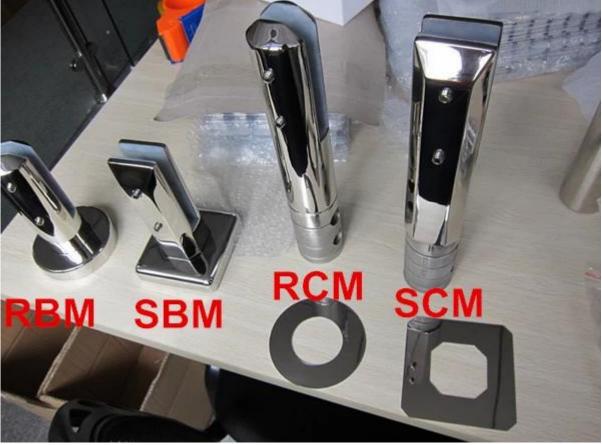

## Stainless Steel 316 pool fence brackets glass balustrades spigots

## The features:

| spigot application for swimming pool fence , frameless glass railing , deck glass railing spigot material stainless steel 316  spigot quality high quality, can be used near pool or sea,in rainy,snowy and windy spigot finishing satin/brushed or mirror polished  suit glass thickness 6mm/8mm/10mm/1076mm,12mm,12.76mm, 13.52mm  spigot type 1: round base plate spigot spigot type 2: square base plate spigot spigot type 3: round core drill spigot spigot type4: square core drill spigot  SBM: round base plate spigot  SBM: square base plate spigot  SCM: round core drill spigot  SCM: square core drill spigot  plastic bag+small white box+carton  1 spigot for 1 white box  10 or 12 spigots for a carton  1.65kg for RBM: round base plate spigot |         |
|-------------------------------------------------------------------------------------------------------------------------------------------------------------------------------------------------------------------------------------------------------------------------------------------------------------------------------------------------------------------------------------------------------------------------------------------------------------------------------------------------------------------------------------------------------------------------------------------------------------------------------------------------------------------------------------------------------------------------------------------------------------------|---------|
| spigot quality spigot finishing satin/brushed or mirror polished suit glass thickness spigot types spigot types spigot types spigot type 1: round base plate spigot spigot type 2: square base plate spigot spigot type 3: round core drill spigot spigot type4: square core drill spigot spigot Model Number RCM: round base plate spigot SCM: square core drill spigot spigot package 1 spigot for 1 white box 10 or 12 spigots for a carton 1.65kg for RBM: round base plate spigot                                                          | weather |
| spigot finishing satin/brushed or mirror polished suit glass thickness 6mm/8mm/10mm/1076mm,12mm,12.76mm, 13.52mm  spigot type 1: round base plate spigot spigot type 2: square base plate spigot spigot type 3: round core drill spigot spigot type4: square core drill spigot  RBM: round base plate spigot SBM: square base plate spigot Number RCM: round core drill spigot SCM: square core drill spigot  spigot package plastic bag+small white box+carton 1 spigot for 1 white box 10 or 12 spigots for a carton 1.65kg for RBM: round base plate spigot                                                                                                                                                                                                    | weather |
| suit glass thickness 6mm/8mm/10mm/1076mm,12mm,12.76mm, 13.52mm  spigot type 1: round base plate spigot spigot type 2: square base plate spigot spigot type 3: round core drill spigot spigot type4: square core drill spigot  RBM: round base plate spigot SBM: square base plate spigot Number RCM: round core drill spigot SCM: square core drill spigot SCM: square core drill spigot plastic bag+small white box+carton 1 spigot for 1 white box 10 or 12 spigots for a carton 1.65kg for RBM: round base plate spigot                                                                                                                                                                                                                                        |         |
| spigot type 1: round base plate spigot spigot type 2: square base plate spigot spigot type 3: round core drill spigot spigot type4: square core drill spigot  RBM: round base plate spigot SBM: square base plate spigot Number RCM: round core drill spigot SCM: square core drill spigot SCM: square core drill spigot plastic bag+small white box+carton 1 spigot for 1 white box 10 or 12 spigots for a carton 1.65kg for RBM: round base plate spigot                                                                                                                                                                                                                                                                                                        |         |
| spigot types spigot type 2: square base plate spigot spigot type 3: round core drill spigot spigot type4: square core drill spigot  RBM: round base plate spigot  SBM: square base plate spigot  Number RCM: round core drill spigot  SCM: square core drill spigot  SCM: square core drill spigot  plastic bag+small white box+carton  1 spigot for 1 white box  10 or 12 spigots for a carton  1.65kg for RBM: round base plate spigot                                                                                                                                                                                                                                                                                                                          |         |
| spigot Model  Number  RCM: round core drill spigot  SCM: square core drill spigot  plastic bag+small white box+carton  1 spigot for 1 white box  10 or 12 spigots for a carton  1.65kg for RBM: round base plate spigot                                                                                                                                                                                                                                                                                                                                                                                                                                                                                                                                           |         |
| spigot package 1 spigot for 1 white box 10 or 12 spigots for a carton 1.65kg for RBM: round base plate spigot                                                                                                                                                                                                                                                                                                                                                                                                                                                                                                                                                                                                                                                     |         |
|                                                                                                                                                                                                                                                                                                                                                                                                                                                                                                                                                                                                                                                                                                                                                                   |         |
| spigot weight  2.1kg for SBM: square base plate spigot 1.85kg for RCM: round core drill spigot 1.97kg for SCM: square core drill spigot                                                                                                                                                                                                                                                                                                                                                                                                                                                                                                                                                                                                                           |         |
| mass production lead time 20-25 days                                                                                                                                                                                                                                                                                                                                                                                                                                                                                                                                                                                                                                                                                                                              |         |
| MOQ 1 set                                                                                                                                                                                                                                                                                                                                                                                                                                                                                                                                                                                                                                                                                                                                                         |         |
| shipping method shipment is sent by courier like DHL, UPS,FEDEX etc for small quantity                                                                                                                                                                                                                                                                                                                                                                                                                                                                                                                                                                                                                                                                            | ty;     |
| trade terms: EXW,FOB,CNF,C&F,CIF etc                                                                                                                                                                                                                                                                                                                                                                                                                                                                                                                                                                                                                                                                                                                              |         |
| payment terms: T/T(50/50;30/70),western union,alibaba escrow                                                                                                                                                                                                                                                                                                                                                                                                                                                                                                                                                                                                                                                                                                      |         |

Model: RBM (round base plate)

Model: SBM (square base plate)

Packing[]

4 types spigot∏

Project Photos for your reference□

1. stainless steel spigot for balcony glass railing design:

2. sainless steel spigot for swimming pool design: