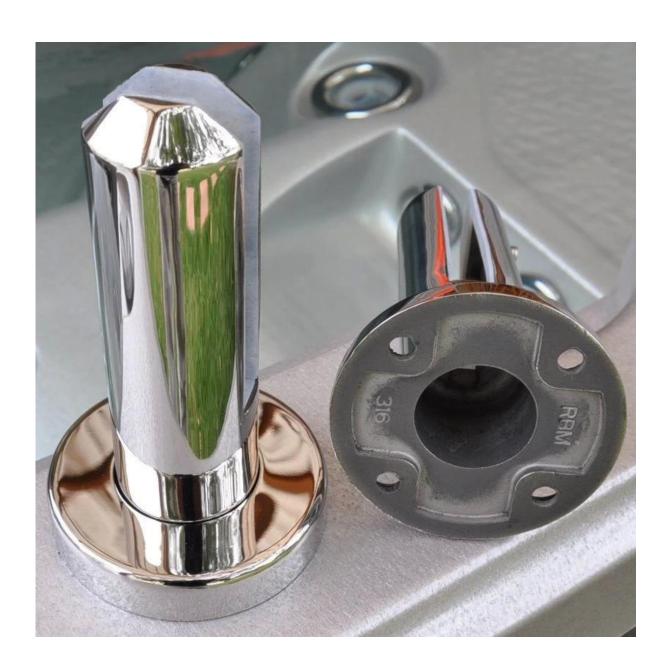

## The features:

| spigot application for swimming pool fence , frameless glass railing , deck glass railing spigot material stainless steel 316  spigot quality high quality, can be used near pool or sea,in rainy,snowy and windy spigot finishing satin/brushed or mirror polished  suit glass thickness 6mm/8mm/10mm/1076mm,12mm,12.76mm, 13.52mm  spigot type 1: round base plate spigot spigot type 2: square base plate spigot spigot type 3: round core drill spigot spigot type4: square core drill spigot  SBM: round base plate spigot  SBM: square base plate spigot  SCM: round core drill spigot  SCM: square core drill spigot  plastic bag+small white box+carton  1 spigot for 1 white box  10 or 12 spigots for a carton  1.65kg for RBM: round base plate spigot |         |
|-------------------------------------------------------------------------------------------------------------------------------------------------------------------------------------------------------------------------------------------------------------------------------------------------------------------------------------------------------------------------------------------------------------------------------------------------------------------------------------------------------------------------------------------------------------------------------------------------------------------------------------------------------------------------------------------------------------------------------------------------------------------|---------|
| spigot quality spigot finishing satin/brushed or mirror polished suit glass thickness spigot types spigot types spigot types spigot type 1: round base plate spigot spigot type 2: square base plate spigot spigot type 3: round core drill spigot spigot type4: square core drill spigot spigot Model Number RCM: round base plate spigot SCM: square core drill spigot spigot package 1 spigot for 1 white box 10 or 12 spigots for a carton 1.65kg for RBM: round base plate spigot                                                          | weather |
| spigot finishing satin/brushed or mirror polished suit glass thickness 6mm/8mm/10mm/1076mm,12mm,12.76mm, 13.52mm  spigot type 1: round base plate spigot spigot type 2: square base plate spigot spigot type 3: round core drill spigot spigot type4: square core drill spigot  RBM: round base plate spigot SBM: square base plate spigot Number RCM: round core drill spigot SCM: square core drill spigot  spigot package plastic bag+small white box+carton 1 spigot for 1 white box 10 or 12 spigots for a carton 1.65kg for RBM: round base plate spigot                                                                                                                                                                                                    | weather |
| suit glass thickness 6mm/8mm/10mm/1076mm,12mm,12.76mm, 13.52mm  spigot type 1: round base plate spigot spigot type 2: square base plate spigot spigot type 3: round core drill spigot spigot type4: square core drill spigot  RBM: round base plate spigot SBM: square base plate spigot Number RCM: round core drill spigot SCM: square core drill spigot SCM: square core drill spigot plastic bag+small white box+carton 1 spigot for 1 white box 10 or 12 spigots for a carton 1.65kg for RBM: round base plate spigot                                                                                                                                                                                                                                        |         |
| spigot type 1: round base plate spigot spigot type 2: square base plate spigot spigot type 3: round core drill spigot spigot type4: square core drill spigot  RBM: round base plate spigot SBM: square base plate spigot Number RCM: round core drill spigot SCM: square core drill spigot SCM: square core drill spigot plastic bag+small white box+carton 1 spigot for 1 white box 10 or 12 spigots for a carton 1.65kg for RBM: round base plate spigot                                                                                                                                                                                                                                                                                                        |         |
| spigot types spigot type 2: square base plate spigot spigot type 3: round core drill spigot spigot type4: square core drill spigot  RBM: round base plate spigot  SBM: square base plate spigot  Number RCM: round core drill spigot  SCM: square core drill spigot  SCM: square core drill spigot  plastic bag+small white box+carton  1 spigot for 1 white box  10 or 12 spigots for a carton  1.65kg for RBM: round base plate spigot                                                                                                                                                                                                                                                                                                                          |         |
| spigot Model  Number  RCM: round core drill spigot  SCM: square core drill spigot  plastic bag+small white box+carton  1 spigot for 1 white box  10 or 12 spigots for a carton  1.65kg for RBM: round base plate spigot                                                                                                                                                                                                                                                                                                                                                                                                                                                                                                                                           |         |
| spigot package 1 spigot for 1 white box 10 or 12 spigots for a carton 1.65kg for RBM: round base plate spigot                                                                                                                                                                                                                                                                                                                                                                                                                                                                                                                                                                                                                                                     |         |
|                                                                                                                                                                                                                                                                                                                                                                                                                                                                                                                                                                                                                                                                                                                                                                   |         |
| spigot weight  2.1kg for SBM: square base plate spigot 1.85kg for RCM: round core drill spigot 1.97kg for SCM: square core drill spigot                                                                                                                                                                                                                                                                                                                                                                                                                                                                                                                                                                                                                           |         |
| mass production lead time 20-25 days                                                                                                                                                                                                                                                                                                                                                                                                                                                                                                                                                                                                                                                                                                                              |         |
| MOQ 1 set                                                                                                                                                                                                                                                                                                                                                                                                                                                                                                                                                                                                                                                                                                                                                         |         |
| shipping method shipment is sent by courier like DHL, UPS,FEDEX etc for small quantity                                                                                                                                                                                                                                                                                                                                                                                                                                                                                                                                                                                                                                                                            | ty;     |
| trade terms: EXW,FOB,CNF,C&F,CIF etc                                                                                                                                                                                                                                                                                                                                                                                                                                                                                                                                                                                                                                                                                                                              |         |
| payment terms: T/T(50/50;30/70),western union,alibaba escrow                                                                                                                                                                                                                                                                                                                                                                                                                                                                                                                                                                                                                                                                                                      |         |

Model: RBM (round base plate)

Model: SBM (square base plate)

Packing[]

4 types spigot∏

Project Photos for your reference□

1. stainless steel spigot for balcony glass railing design:

2. sainless steel spigot for swimming pool design: