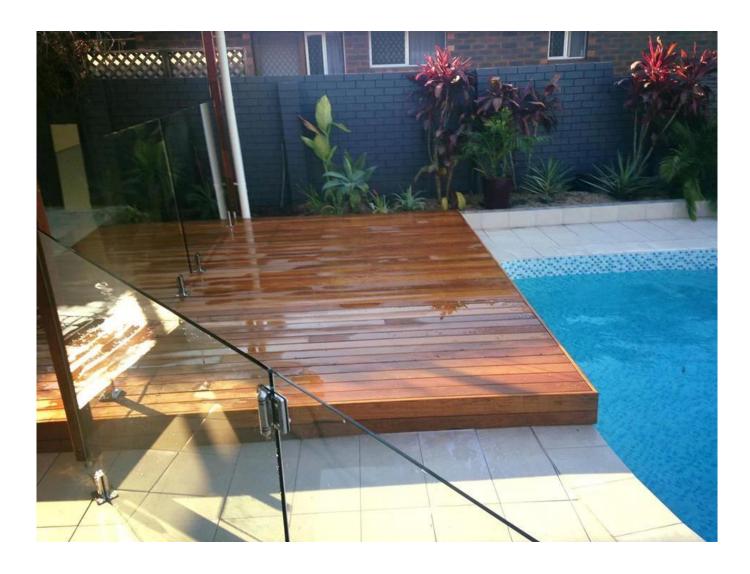

## Product photo:

**G-G** 1

Product technical drawing:

Holes position for glass hinge and glass latch

Project picture for reference.

Other similar products:

If you have any interest in it, please contact us, We will give you the best service.