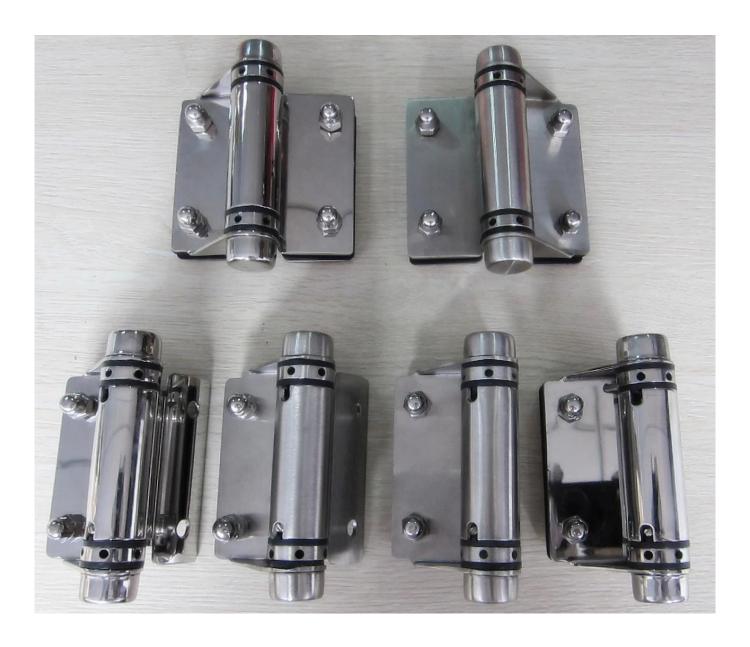

## Product photo:

**G-G** 1

Product technical drawing:

Holes position for glass hinge and glass latch

Project picture for reference.

Other similar products:

If you have any interest in it, please contact us, We will give you the best service.