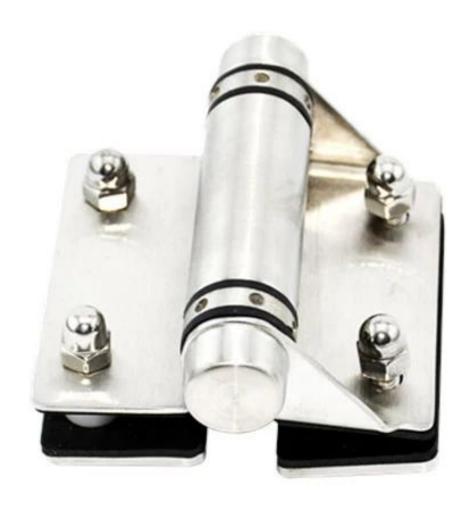

Stainless Steel 316L Glass Spring Self-closing Hinge for Swimming Pool Fence Gate.

Our products will be work for your swimming pool fence gate for sure!

## Production description:

| name                | G-G1(sheet metal glass to glass hinge)                                                                |
|---------------------|-------------------------------------------------------------------------------------------------------|
| material            | stainless steel 316L                                                                                  |
| finish              | mirror or satin polished                                                                              |
| for glass thickness | 8-12mm                                                                                                |
| MOQ                 | 1 set                                                                                                 |
| function            | to connect the glass panel to glass gate, self closing                                                |
| package details     | <ol> <li>two hinges/inner case</li> <li>four cases/carton</li> <li>as per your requirement</li> </ol> |
| shipping method     | by UPS,DHL,FedEX,TNT,by air and by sea                                                                |

## Product photo:

**G-G** 1

Product technical drawing:

Holes position for glass hinge and glass latch

Project picture for reference.

Other similar products:

If you have any interest in it, please contact us, We will give you the best service.