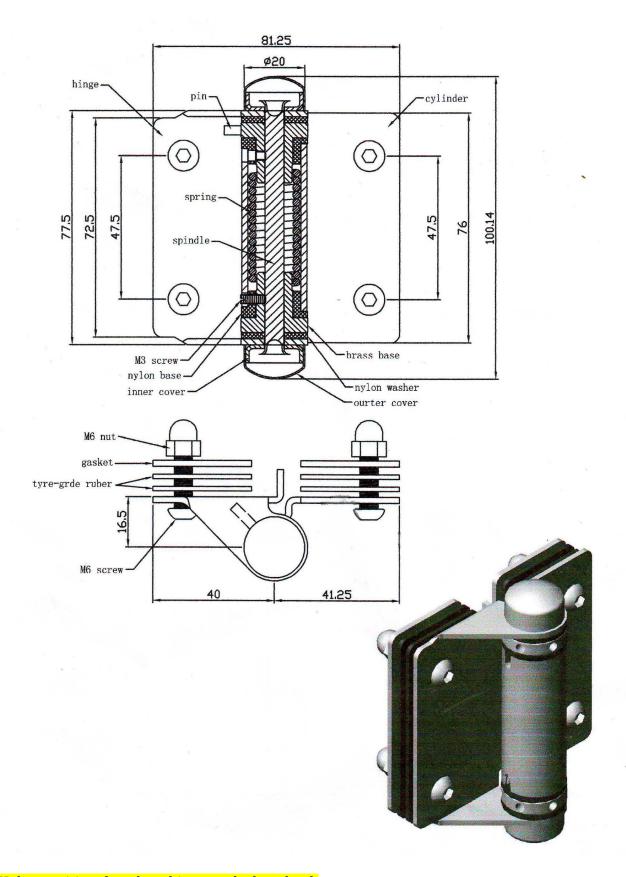

## Production description:

| name                | G-G1(sheet metal glass to glass hinge)                                                                |
|---------------------|-------------------------------------------------------------------------------------------------------|
| material            | stainless steel 316L                                                                                  |
| finish              | mirror or satin polished                                                                              |
| for glass thickness | 8-12mm                                                                                                |
| MOQ                 | 1 set                                                                                                 |
| function            | to connect the glass panel to glass gate, self closing                                                |
| package details     | <ol> <li>two hinges/inner case</li> <li>four cases/carton</li> <li>as per your requirement</li> </ol> |
| shipping method     | by UPS,DHL,FedEX,TNT,by air and by sea                                                                |

## Product photo:

**G-G** 1

Product technical drawing:

Holes position for glass hinge and glass latch

Project picture for reference.

Other similar products:

If you have any interest in it, please contact us, We will give you the best service.