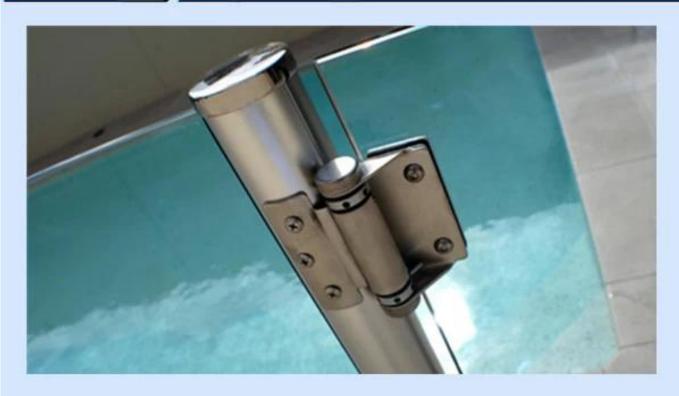

## Product photo:

**G-G** 1

Product technical drawing:

Holes position for glass hinge and glass latch

Project picture for reference.

Other similar products:

If you have any interest in it, please contact us, We will give you the best service.