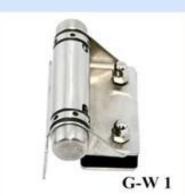

## Product photo:

**G-G** 1

Product technical drawing:

Holes position for glass hinge and glass latch

Project picture for reference.

Other similar products:

If you have any interest in it, please contact us, We will give you the best service.