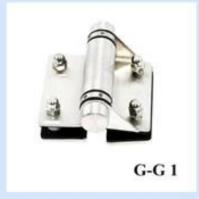

## Production description:

| name                | G-G1(sheet metal glass to glass hinge)                                                                |
|---------------------|-------------------------------------------------------------------------------------------------------|
| material            | stainless steel 316L                                                                                  |
| finish              | mirror or satin polished                                                                              |
| for glass thickness | 8-12mm                                                                                                |
| MOQ                 | 1 set                                                                                                 |
| function            | to connect the glass panel to glass gate, self closing                                                |
| package details     | <ol> <li>two hinges/inner case</li> <li>four cases/carton</li> <li>as per your requirement</li> </ol> |
| shipping method     | by UPS,DHL,FedEX,TNT,by air and by sea                                                                |

## Product photo:

**G-G** 1

Product technical drawing:

Holes position for glass hinge and glass latch

Project picture for reference.

Other similar products:

If you have any interest in it, please contact us, We will give you the best service.