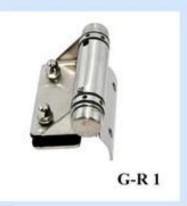

## Product photo:

**G-G** 1

Product technical drawing:

Holes position for glass hinge and glass latch

Project picture for reference.

Other similar products:

If you have any interest in it, please contact us, We will give you the best service.