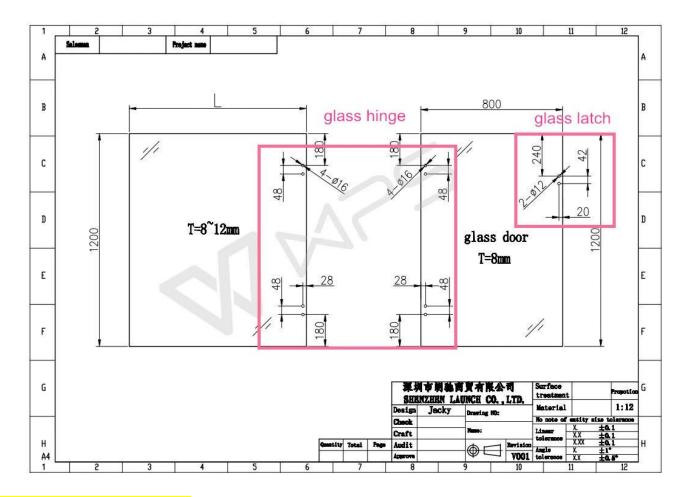

## Product photo:

**G-G** 1

Product technical drawing:

Holes position for glass hinge and glass latch

Project picture for reference.

Other similar products:

If you have any interest in it, please contact us, We will give you the best service.