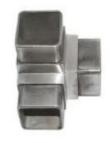

# 3-way tube connector

For tube dimensions Model 40×40×1.5(mm) S402 51×51×3.2(mm) S512

3-way tube connector

| For tube dimensions | Mode |
|---------------------|------|
| 30×30×1.5(mm)       | S303 |
| 40×40×1.5(mm)       | S403 |
| 50×50×2.0(mm)       | S503 |
| 51×51×3.2(mm)       | S513 |