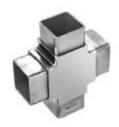

4-way tube connector

| For tube dimensions | Mode |
|---------------------|------|
| 40×40×1.5(mm)       | S404 |
| 50×50×2.0(mm)       | S504 |
| 51×51×3.2(mm)       | S514 |

4-way tube connector

For tube dimensions Model 40×40×1.5(mm) S405