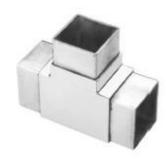

# **Stainless Steel 90 Degree 2-way Square Tube Connector**

#### Tube connector details

Tube connector **S401 - 40X20** 

Connects to 40x20mm, 1.3-1.5mm thick tube

Net weight: 375g/piece

Tube connector **\$401 - 50x50**Connects to 50x50mm, 1.3-1.5mm thick tube
Net weight: 490g/piece

Tube connector **\$401 - 51x51mm**Connects to 51x51mm, 3.0-3.2mm thick tube

Other square tube connector available:

### 2-way tube connector

| For tube dimensions | Model |
|---------------------|-------|
| 40×20×1.5(mm)       | S400  |
| 40×40×1.5(mm)       | S401  |
| 50×50×1.5(mm)       | S501  |
| 51×51×3.2(mm)       | S511  |
|                     |       |