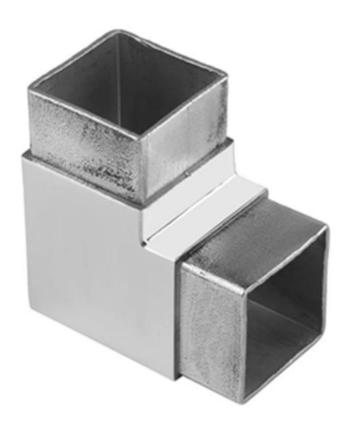

# **Stainless Steel 90 Degree 2-way Square Tube Connector**

#### **Desciption**

- --Made of stainless steel 304/316
- --Finish: polished/brushed
- --Dimension: 40\*40\*1.5mm, 50\*50\*1.5mm, 40\*20\*1.5mm, 51\*51\*3.2mm
- --Customer size connectors available (Minimum order quantity: 10 pieces)

#### Tube connector details

Tube connector **S401 - 40X20** 

Connects to 40x20mm, 1.3-1.5mm thick tube

Net weight: 375g/piece

Tube connector **\$401 - 50x50**Connects to 50x50mm, 1.3-1.5mm thick tube
Net weight: 490g/piece