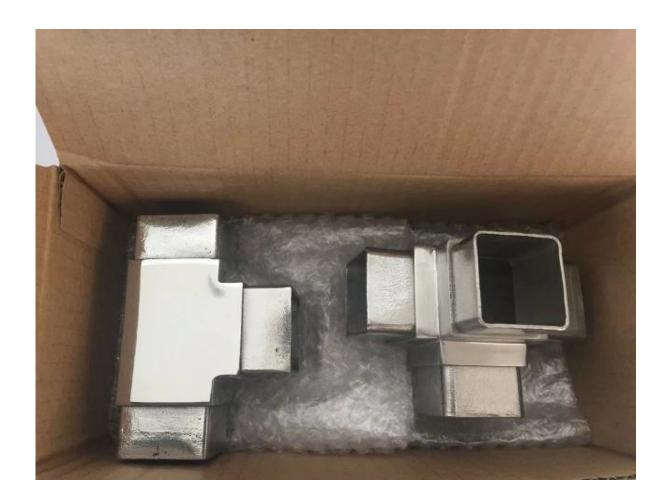

## **Delivery & Packaging**

- --Delivery: 3-5 days by air. 10-15 days by sea
- --Packing: one piece into one plastic bag, 3 pieces into one box.
- --Regular lead time: 3-5 days if goods are in stock. 15-20 days if goods are not in stock. ( It depents on quantity)