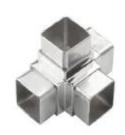

4-way tube connector

| For tube dimensions | Mode |
|---------------------|------|
| 40×40×1.5(mm)       | S404 |
| 50×50×2.0(mm)       | S504 |
| 51×51×3.2(mm)       | S514 |

4-way tube connector

For tube dimensions Model 40×40×1.5(mm) S405