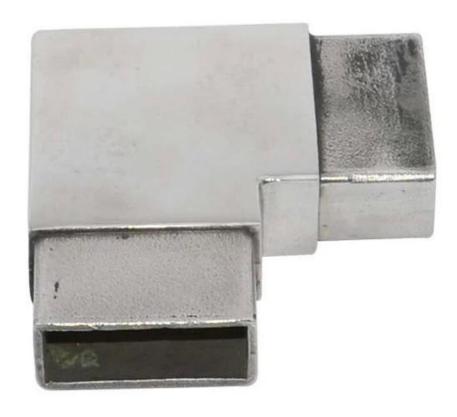

# **Stainless Steel 90 Degree 2-way Square Tube Connector**

#### **Desciption**

- --Made of stainless steel 304/316
- --Finish: polished/brushed
- --Dimension: 40\*40\*1.5mm, 50\*50\*1.5mm, 40\*20\*1.5mm, 51\*51\*3.2mm
- --Customer size connectors available (Minimum order quantity: 10 pieces)

#### Tube connector details

Tube connector **S401 - 40X20** 

Connects to 40x20mm, 1.3-1.5mm thick tube

Net weight: 375g/piece

Tube connector **\$401 - 50x50**Connects to 50x50mm, 1.3-1.5mm thick tube
Net weight: 490g/piece