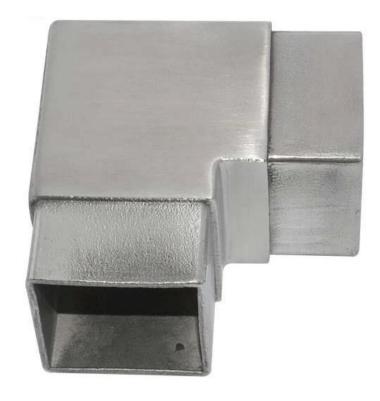

# **Stainless Steel 90 Degree 2-way Square Tube Connector**

#### **Desciption**

- --Made of stainless steel 304/316
- --Finish: polished/brushed
- --Dimension: 40\*40\*1.5mm, 50\*50\*1.5mm, 40\*20\*1.5mm, 51\*51\*3.2mm
- --Customer size connectors available (Minimum order quantity: 10 pieces)

#### Tube connector details

Tube connector **S401 - 40X20** 

Connects to 40x20mm, 1.3-1.5mm thick tube

Net weight: 375g/piece

Tube connector **\$401 - 50x50**Connects to 50x50mm, 1.3-1.5mm thick tube
Net weight: 490g/piece