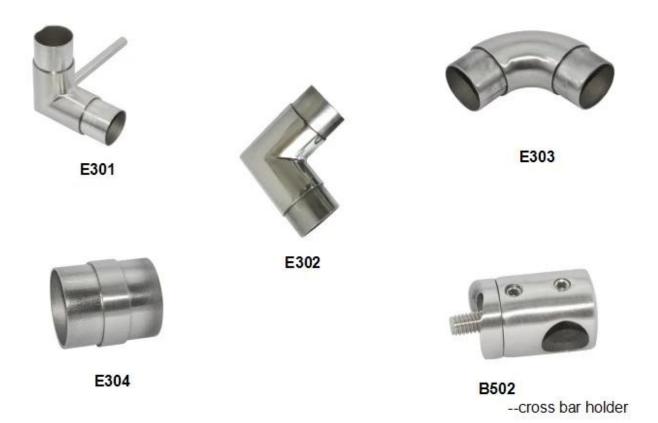

**Round Type** Stainless Steel Pipe Corner Connector / Pipe Elbow:

# Stainless Steel Round Tube Connector