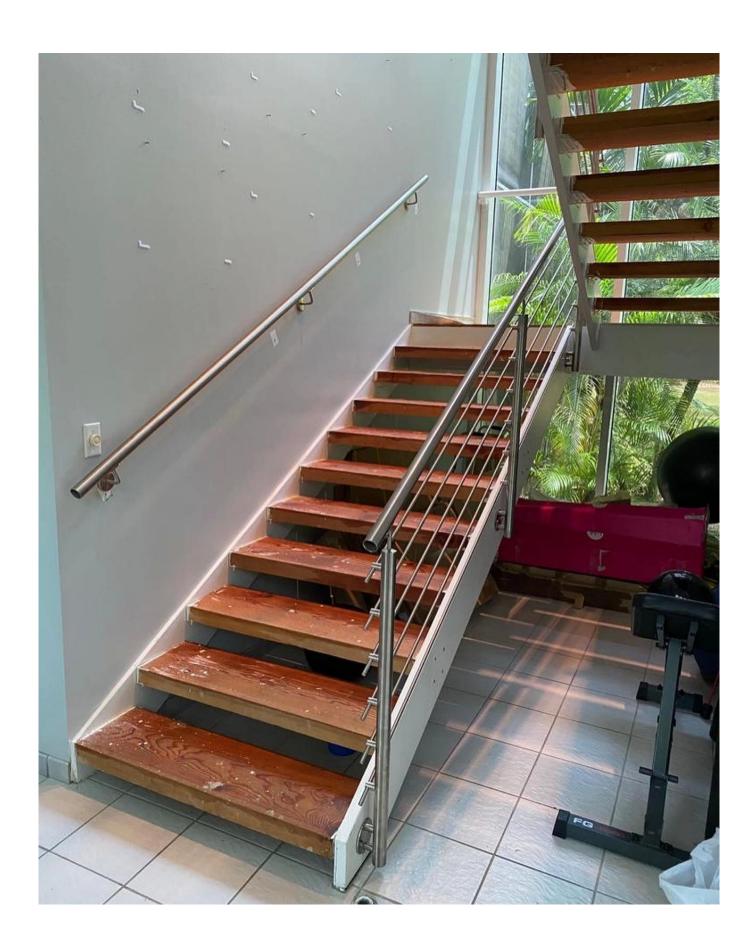

mm)                                                    |
| Crossbar/Rod dimension | Diameter 12mm                                                                |
| Handrail               | Available                                                                    |
| Installation           | self tapping / Explosion bolts / Screws                                      |
| Mounting               | top mounted / fascia mounted                                                 |
| Application            | balcony railing, deck railing, porch railing, terrace railing, stair railing |
| Fittings               | All casting and solid                                                        |

#### **Products Show**





















**Black Powder Coated Finish:** 





**Project photos:** 









# Packing & Delivery:

Packing Details:

EPE+Inner box+Carton; Wood frame.

It can be changed as per clients' requirement.

Lead time: 10-15 workdays upon receiving of desposit.

#### Contact:

Email: sales04@launch-china.cn

HP/WhatsApp/WeChat: +8615989339827