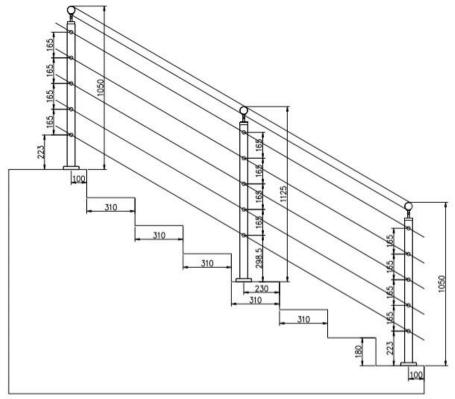

### **Product Specifications:**

| Product Name           | Stainless Steel Balustrade Handrails Crossbar Railing Rod<br>Railing         |
|------------------------|------------------------------------------------------------------------------|
| Material               | Stainless steel 304 or 316 or 316L                                           |
| Finish                 | Mirror polished or satin brushed or black powder                             |
| Size                   | Φ50.8 or 42.4mm*H1100(mm)                                                    |
| Crossbar/Rod dimension | Diameter 12mm                                                                |
| Handrail               | Available                                                                    |
| Installation           | self tapping / Explosion bolts / Screws                                      |
| Mounting               | top mounted / fascia mounted                                                 |
| Application            | balcony railing, deck railing, porch railing, terrace railing, stair railing |
| Fittings               | All casting and solid                                                        |

#### **Products Show**

**Black Powder Coated Finish:** 

**Project photos:** 