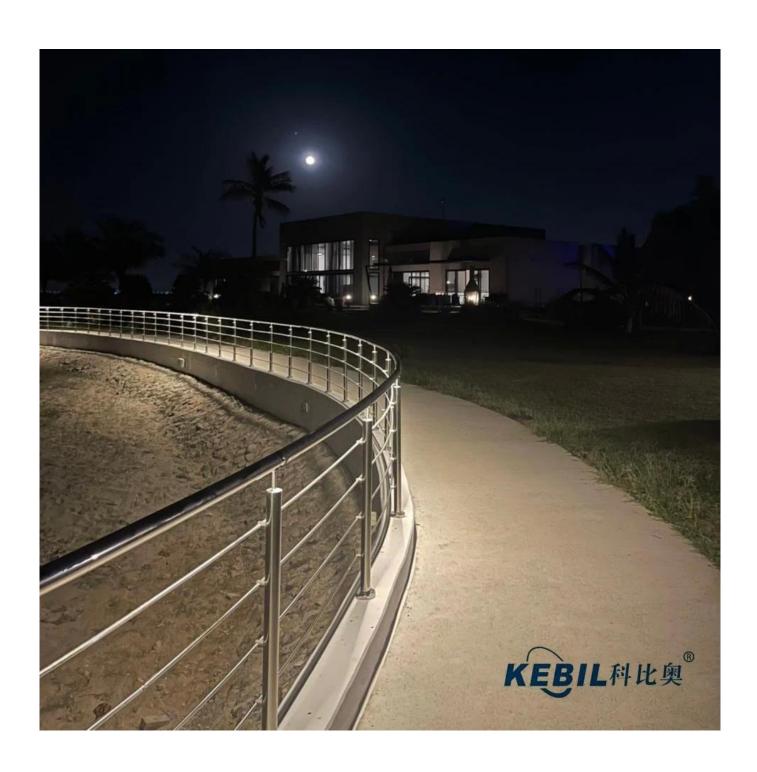

0(mm)                                                    |
| Crossbar/Rod dimension | Diameter 12mm                                                                |
| Handrail               | Available                                                                    |
| Installation           | self tapping / Explosion bolts / Screws                                      |
| Mounting               | top mounted / fascia mounted                                                 |
| Application            | balcony railing, deck railing, porch railing, terrace railing, stair railing |
| Fittings               | All casting and solid                                                        |

#### **Products Show**





















**Black Powder Coated Finish:** 





**Project photos:** 









# Packing & Delivery:

Packing Details:

EPE+Inner box+Carton; Wood frame.

It can be changed as per clients' requirement.

Lead time: 10-15 workdays upon receiving of desposit.

#### Contact:

Email: sales04@launch-china.cn

HP/WhatsApp/WeChat: +8615989339827