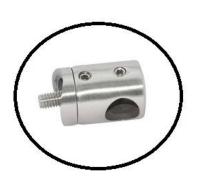

### **Product Specifications:**

| Product Name           | Stainless Steel Balustrade Handrails Crossbar Railing Rod<br>Railing         |
|------------------------|------------------------------------------------------------------------------|
| Material               | Stainless steel 304 or 316 or 316L                                           |
| Finish                 | Mirror polished or satin brushed or black powder                             |
| Size                   | Φ50.8 or 42.4mm*H1100(mm)                                                    |
| Crossbar/Rod dimension | Diameter 12mm                                                                |
| Handrail               | Available                                                                    |
| Installation           | self tapping / Explosion bolts / Screws                                      |
| Mounting               | top mounted / fascia mounted                                                 |
| Application            | balcony railing, deck railing, porch railing, terrace railing, stair railing |
| Fittings               | All casting and solid                                                        |