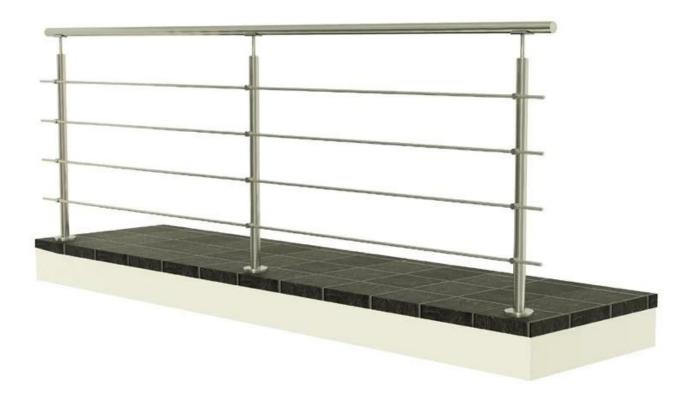

## Stainless Steel Balustrade Handrails Crossbar Railing Rod Railing

 $AISI\ 316L/304\ stainless\ steel\ crossbar\ railing\ balustrade\ for\ balcony\ ,\ staircase\ ,\ commercial\ buildings\ etc.$ 

Stainless steel balustrade railing specs as following-

### **Product Specifications:**

| Product Name           | Stainless Steel Balustrade Handrails Crossbar Railing Rod<br>Railing         |
|------------------------|------------------------------------------------------------------------------|
| Material               | Stainless steel 304 or 316 or 316L                                           |
| Finish                 | Mirror polished or satin brushed or black powder                             |
| Size                   | Φ50.8 or 42.4mm*H1100(mm)                                                    |
| Crossbar/Rod dimension | Diameter 12mm                                                                |
| Handrail               | Available                                                                    |
| Installation           | self tapping / Explosion bolts / Screws                                      |
| Mounting               | top mounted / fascia mounted                                                 |
| Application            | balcony railing, deck railing, porch railing, terrace railing, stair railing |
| Fittings               | All casting and solid                                                        |