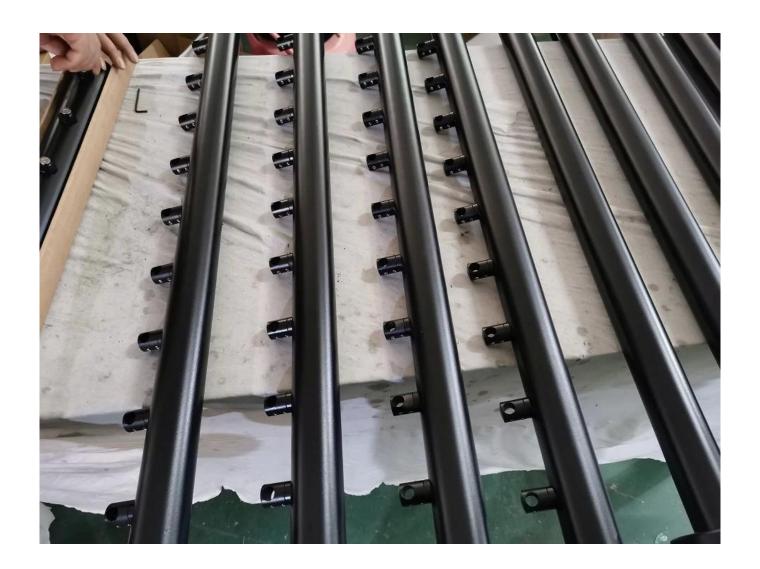

| Φ50.8 or 42.4mm*H1100(mm)                                                    |
| Crossbar/Rod dimension | Diameter 12mm                                                                |
| Handrail               | Available                                                                    |
| Installation           | self tapping / Explosion bolts / Screws                                      |
| Mounting               | top mounted / fascia mounted                                                 |
| Application            | balcony railing, deck railing, porch railing, terrace railing, stair railing |
| Fittings               | All casting and solid                                                        |

#### **Products Show**





















**Black Powder Coated Finish:** 





**Project photos:** 









# Packing & Delivery:

Packing Details:

EPE+Inner box+Carton; Wood frame.

It can be changed as per clients' requirement.

Lead time: 10-15 workdays upon receiving of desposit.

#### Contact:

Email: sales04@launch-china.cn

HP/WhatsApp/WeChat: +8615989339827