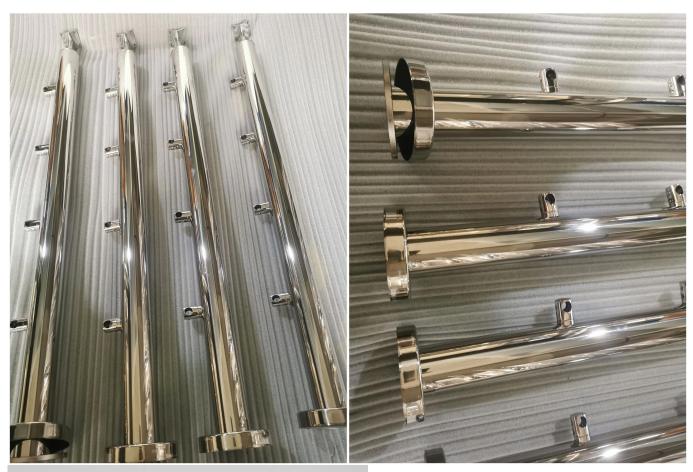

|
| Size                   | Φ50.8 or 42.4mm*H1100(mm)                                                    |
| Crossbar/Rod dimension | Diameter 12mm                                                                |
| Handrail               | Available                                                                    |
| Installation           | self tapping / Explosion bolts / Screws                                      |
| Mounting               | top mounted / fascia mounted                                                 |
| Application            | balcony railing, deck railing, porch railing, terrace railing, stair railing |
| Fittings               | All casting and solid                                                        |

#### **Products Show**





















**Black Powder Coated Finish:** 





**Project photos:** 









# Packing & Delivery:

Packing Details:

EPE+Inner box+Carton; Wood frame.

It can be changed as per clients' requirement.

Lead time: 10-15 workdays upon receiving of desposit.

#### Contact:

Email: sales04@launch-china.cn

HP/WhatsApp/WeChat: +8615989339827