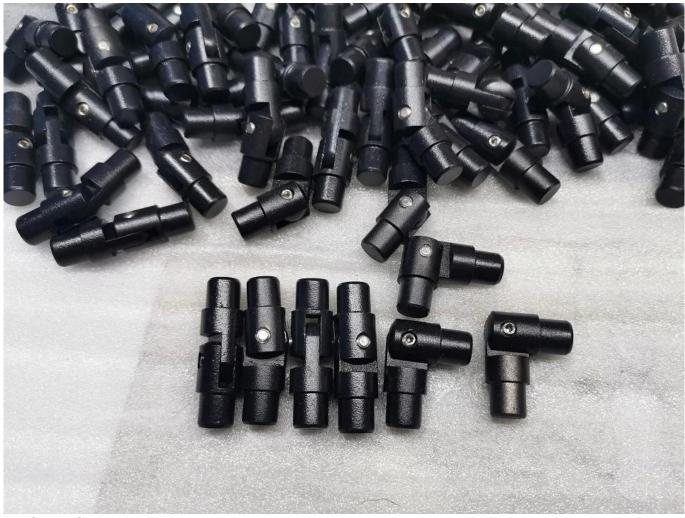

### **Product Specifications:**

| Product Name           | Stainless Steel Balustrade Handrails Crossbar Railing Rod<br>Railing         |
|------------------------|------------------------------------------------------------------------------|
| Material               | Stainless steel 304 or 316 or 316L                                           |
| Finish                 | Mirror polished or satin brushed or black powder                             |
| Size                   | Φ50.8 or 42.4mm*H1100(mm)                                                    |
| Crossbar/Rod dimension | Diameter 12mm                                                                |
| Handrail               | Available                                                                    |
| Installation           | self tapping / Explosion bolts / Screws                                      |
| Mounting               | top mounted / fascia mounted                                                 |
| Application            | balcony railing, deck railing, porch railing, terrace railing, stair railing |
| Fittings               | All casting and solid                                                        |