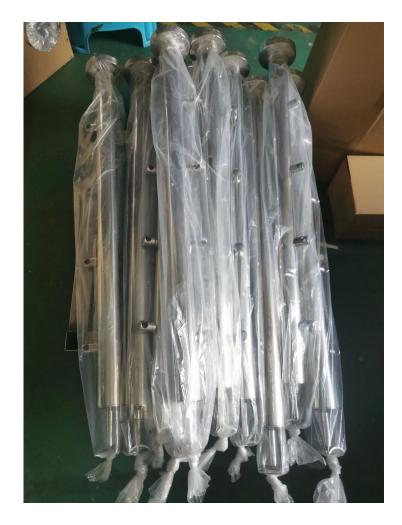

# Packing & Delivery:

Packing Details:

EPE+Inner box+Carton; Wood frame.

It can be changed as per clients' requirement.

Lead time: 10-15 workdays upon receiving of desposit.