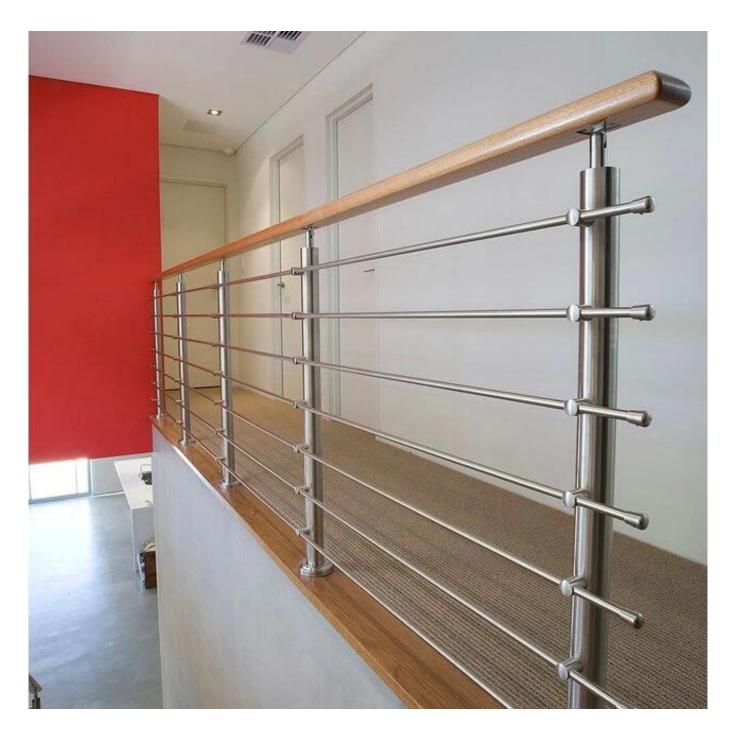

## Stainless Steel Balustrade Handrails Crossbar Railing Rod Railing

 $AISI\ 316L/304\ stainless\ steel\ crossbar\ railing\ balustrade\ for\ balcony\ ,\ staircase\ ,\ commercial\ buildings\ etc.$ 

Stainless steel balustrade railing specs as following-

### **Product Specifications:**

| Product Name           | Stainless Steel Balustrade Handrails Crossbar Railing Rod<br>Railing         |
|------------------------|------------------------------------------------------------------------------|
| Material               | Stainless steel 304 or 316 or 316L                                           |
| Finish                 | Mirror polished or satin brushed or black powder                             |
| Size                   | Φ50.8 or 42.4mm*H1100(mm)                                                    |
| Crossbar/Rod dimension | Diameter 12mm                                                                |
| Handrail               | Available                                                                    |
| Installation           | self tapping / Explosion bolts / Screws                                      |
| Mounting               | top mounted / fascia mounted                                                 |
| Application            | balcony railing, deck railing, porch railing, terrace railing, stair railing |
| Fittings               | All casting and solid                                                        |

#### **Products Show**

**Black Powder Coated Finish:** 

**Project photos:** 