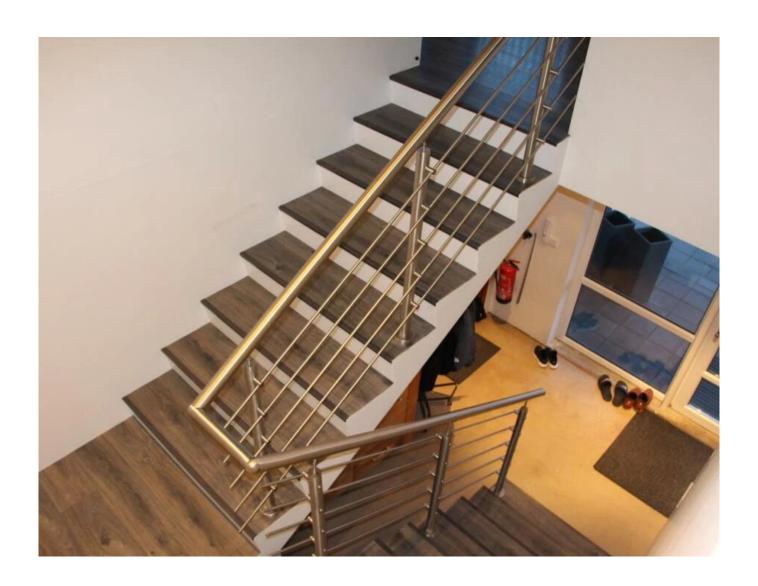

)                                                    |
| Crossbar/Rod dimension | Diameter 12mm                                                                |
| Handrail               | Available                                                                    |
| Installation           | self tapping / Explosion bolts / Screws                                      |
| Mounting               | top mounted / fascia mounted                                                 |
| Application            | balcony railing, deck railing, porch railing, terrace railing, stair railing |
| Fittings               | All casting and solid                                                        |

#### **Products Show**





















**Black Powder Coated Finish:** 





**Project photos:** 









# Packing & Delivery:

Packing Details:

EPE+Inner box+Carton; Wood frame.

It can be changed as per clients' requirement.

Lead time: 10-15 workdays upon receiving of desposit.

#### Contact:

Email: sales04@launch-china.cn

HP/WhatsApp/WeChat: +8615989339827