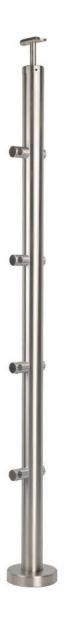

## Stainless Steel Balustrade Handrails Crossbar Railing Rod Railing

 $AISI\ 316L/304\ stainless\ steel\ crossbar\ railing\ balustrade\ for\ balcony\ ,\ staircase\ ,\ commercial\ buildings\ etc.$ 

Stainless steel balustrade railing specs as following-

### **Product Specifications:**

| Product Name           | Stainless Steel Balustrade Handrails Crossbar Railing Rod<br>Railing         |
|------------------------|------------------------------------------------------------------------------|
| Material               | Stainless steel 304 or 316 or 316L                                           |
| Finish                 | Mirror polished or satin brushed or black powder                             |
| Size                   | Φ50.8 or 42.4mm*H1100(mm)                                                    |
| Crossbar/Rod dimension | Diameter 12mm                                                                |
| Handrail               | Available                                                                    |
| Installation           | self tapping / Explosion bolts / Screws                                      |
| Mounting               | top mounted / fascia mounted                                                 |
| Application            | balcony railing, deck railing, porch railing, terrace railing, stair railing |
| Fittings               | All casting and solid                                                        |