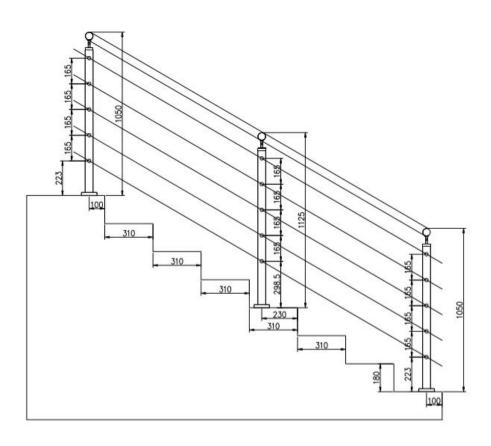

## Product Specifications:

| Product Name           | Stainless Steel Balustrade with Rod Bar Railing                              |
|------------------------|------------------------------------------------------------------------------|
| Material               | Stainless steel 304 or 316                                                   |
| Finish                 | Mirror polished or satin brushed                                             |
| Size                   | Φ50.8*H1100(mm)                                                              |
| Crossbar/Rod dimension | Diameter 12mm                                                                |
| Handrail               | Available                                                                    |
| Installation           | self tapping / Explosion bolts / Screws                                      |
| Mounting               | top mounted / fascia mounted                                                 |
| Application            | balcony railing, deck railing, porch railing, terrace railing, stair railing |
| Fittings               | All casting and solid                                                        |