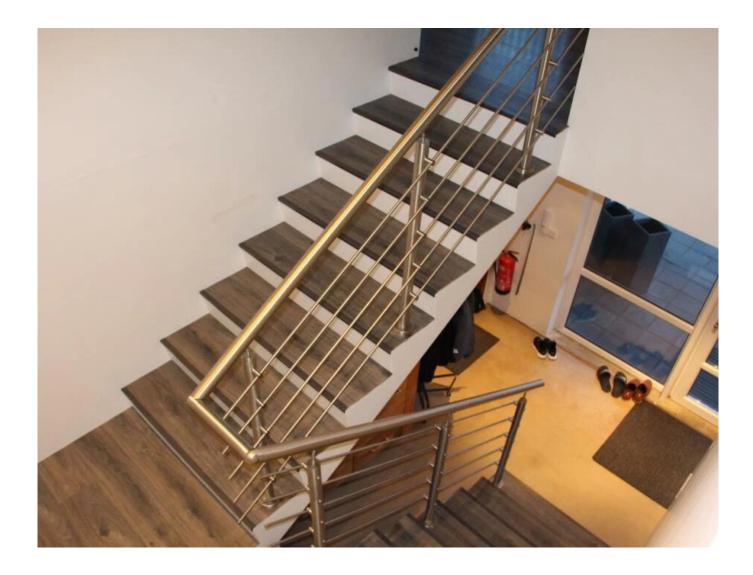

## Product Specifications:

| Product Name           | Stainless Steel Balustrade with Rod Bar Railing                              |
|------------------------|------------------------------------------------------------------------------|
| Material               | Stainless steel 304 or 316                                                   |
| Finish                 | Mirror polished or satin brushed                                             |
| Size                   | Φ50.8*H1100(mm)                                                              |
| Crossbar/Rod dimension | Diameter 12mm                                                                |
| Handrail               | Available                                                                    |
| Installation           | self tapping / Explosion bolts / Screws                                      |
| Mounting               | top mounted / fascia mounted                                                 |
| Application            | balcony railing, deck railing, porch railing, terrace railing, stair railing |
| Fittings               | All casting and solid                                                        |