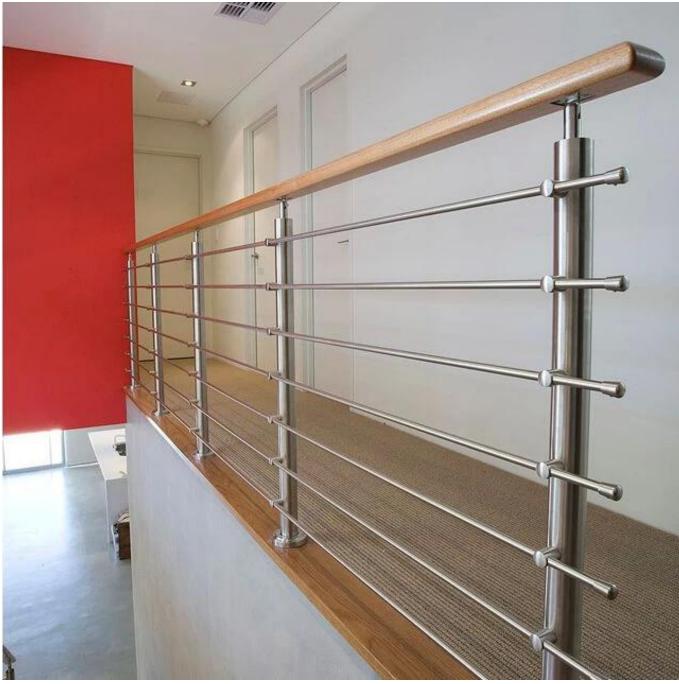

## Product Specifications:

| Product Name           | Stainless Steel Balustrade with Rod Bar Railing                              |
|------------------------|------------------------------------------------------------------------------|
| Material               | Stainless steel 304 or 316                                                   |
| Finish                 | Mirror polished or satin brushed                                             |
| Size                   | Φ50.8*H1100(mm)                                                              |
| Crossbar/Rod dimension | Diameter 12mm                                                                |
| Handrail               | Available                                                                    |
| Installation           | self tapping / Explosion bolts / Screws                                      |
| Mounting               | top mounted / fascia mounted                                                 |
| Application            | balcony railing, deck railing, porch railing, terrace railing, stair railing |
| Fittings               | All casting and solid                                                        |

## Products Show

**Black Powder Coated Finish:** 