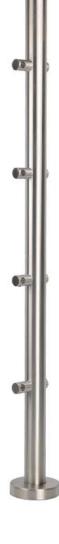

## Product Specifications:

| Product Name           | Stainless Steel Balustrade with Rod Bar Railing                              |
|------------------------|------------------------------------------------------------------------------|
| Material               | Stainless steel 304 or 316                                                   |
| Finish                 | Mirror polished or satin brushed                                             |
| Size                   | Φ50.8*H1100(mm)                                                              |
| Crossbar/Rod dimension | Diameter 12mm                                                                |
| Handrail               | Available                                                                    |
| Installation           | self tapping / Explosion bolts / Screws                                      |
| Mounting               | top mounted / fascia mounted                                                 |
| Application            | balcony railing, deck railing, porch railing, terrace railing, stair railing |
| Fittings               | All casting and solid                                                        |