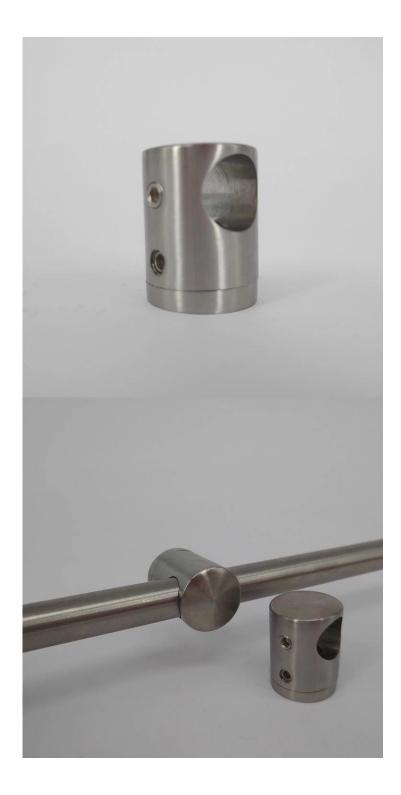

## Product Specifications:

| Product Name           | Stainless Steel Balustrade with Rod Bar Railing                              |
|------------------------|------------------------------------------------------------------------------|
| Material               | Stainless steel 304 or 316                                                   |
| Finish                 | Mirror polished or satin brushed                                             |
| Size                   | Φ50.8*H1100(mm)                                                              |
| Crossbar/Rod dimension | Diameter 12mm                                                                |
| Handrail               | Available                                                                    |
| Installation           | self tapping / Explosion bolts / Screws                                      |
| Mounting               | top mounted / fascia mounted                                                 |
| Application            | balcony railing, deck railing, porch railing, terrace railing, stair railing |
| Fittings               | All casting and solid                                                        |