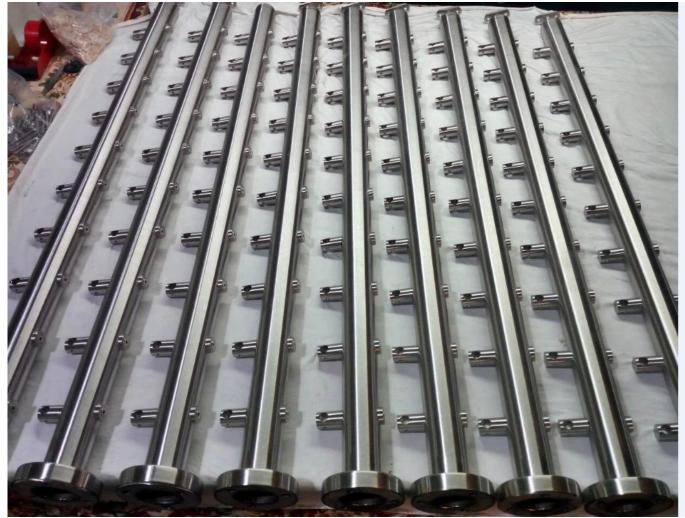

|
| Size                   | Φ50.8*H1100(mm)                                                              |
| Crossbar/Rod dimension | Diameter 12mm                                                                |
| Handrail               | Available                                                                    |
| Installation           | self tapping / Explosion bolts / Screws                                      |
| Mounting               | top mounted / fascia mounted                                                 |
| Application            | balcony railing, deck railing, porch railing, terrace railing, stair railing |
| Fittings               | All casting and solid                                                        |

## Products Show



















**Black Powder Coated Finish:** 













## Packing & Delivery: Packing Details: EPE+Inner box+Carton; Wood frame. It can be changed as per clients' requirement.

Lead time: 10-15 workdays upon receiving of desposit.

## Contact:

Email: sales03@launch-china.cn HP/WhatsApp/WeChat: +8613686807796