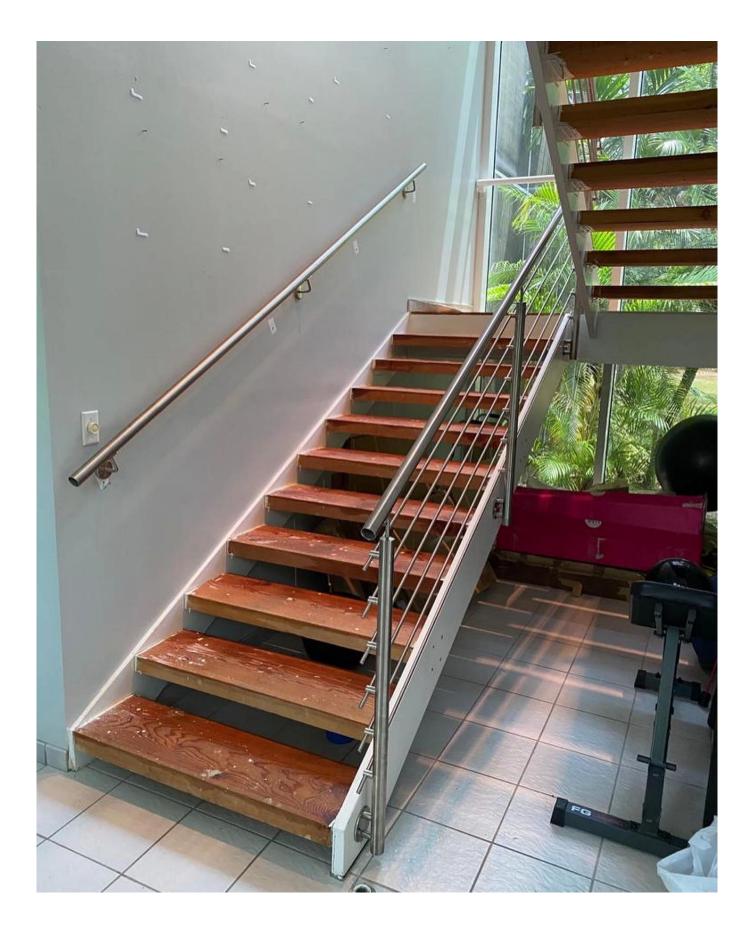

## Product Specifications:

| Product Name           | Stainless Steel Balustrade with Rod Bar Railing                              |
|------------------------|------------------------------------------------------------------------------|
| Material               | Stainless steel 304 or 316                                                   |
| Finish                 | Mirror polished or satin brushed                                             |
| Size                   | Φ50.8*H1100(mm)                                                              |
| Crossbar/Rod dimension | Diameter 12mm                                                                |
| Handrail               | Available                                                                    |
| Installation           | self tapping / Explosion bolts / Screws                                      |
| Mounting               | top mounted / fascia mounted                                                 |
| Application            | balcony railing, deck railing, porch railing, terrace railing, stair railing |
| Fittings               | All casting and solid                                                        |

## Products Show

**Black Powder Coated Finish:** 