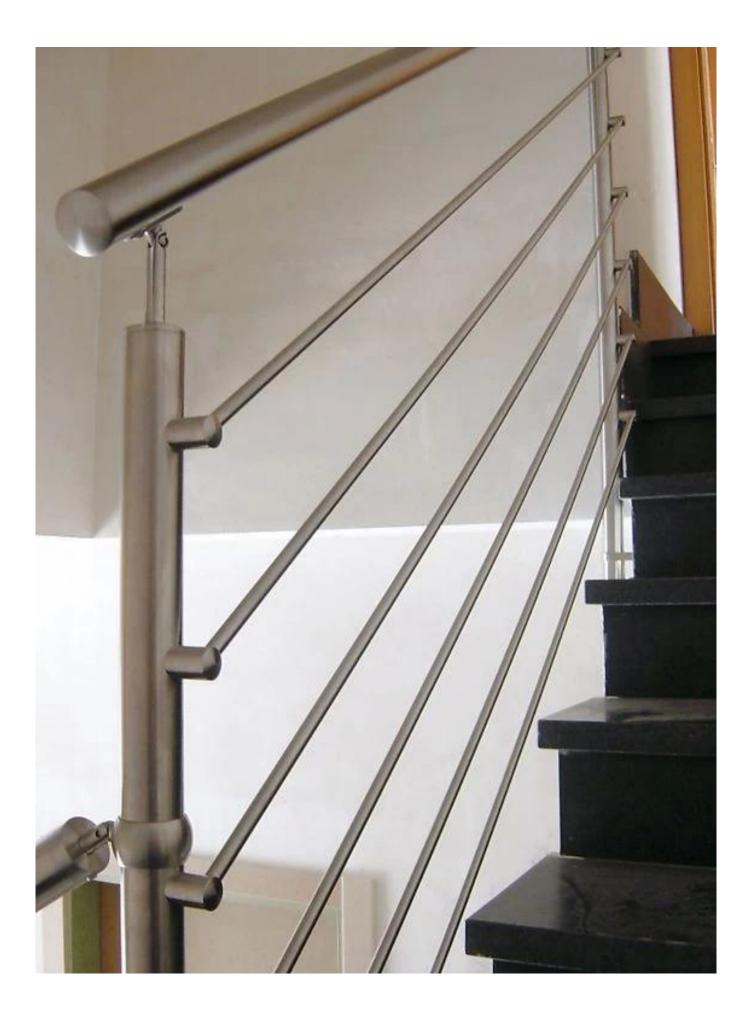

## Product Specifications:

| Product Name           | Stainless Steel Balustrade with Rod Bar Railing                              |
|------------------------|------------------------------------------------------------------------------|
| Material               | Stainless steel 304 or 316                                                   |
| Finish                 | Mirror polished or satin brushed                                             |
| Size                   | Φ50.8*H1100(mm)                                                              |
| Crossbar/Rod dimension | Diameter 12mm                                                                |
| Handrail               | Available                                                                    |
| Installation           | self tapping / Explosion bolts / Screws                                      |
| Mounting               | top mounted / fascia mounted                                                 |
| Application            | balcony railing, deck railing, porch railing, terrace railing, stair railing |
| Fittings               | All casting and solid                                                        |

## Products Show

**Black Powder Coated Finish:** 