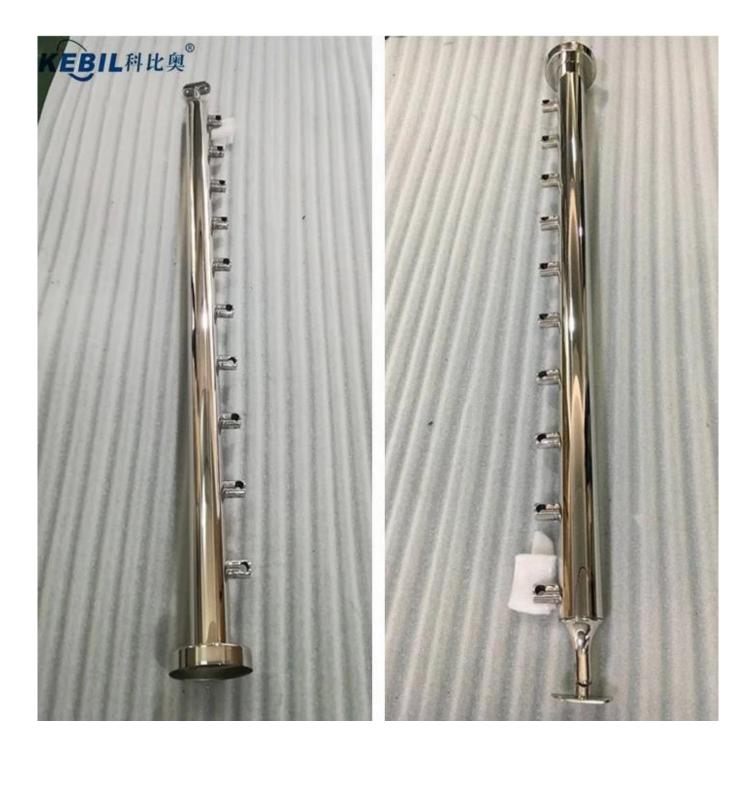

|
| Size                   | Φ50.8*H1100(mm)                                                              |
| Crossbar/Rod dimension | Diameter 12mm                                                                |
| Handrail               | Available                                                                    |
| Installation           | self tapping / Explosion bolts / Screws                                      |
| Mounting               | top mounted / fascia mounted                                                 |
| Application            | balcony railing, deck railing, porch railing, terrace railing, stair railing |
| Fittings               | All casting and solid                                                        |

## Products Show



















**Black Powder Coated Finish:** 













## Packing & Delivery: Packing Details: EPE+Inner box+Carton; Wood frame. It can be changed as per clients' requirement.

Lead time: 10-15 workdays upon receiving of desposit.

## Contact:

Email: sales03@launch-china.cn HP/WhatsApp/WeChat: +8613686807796