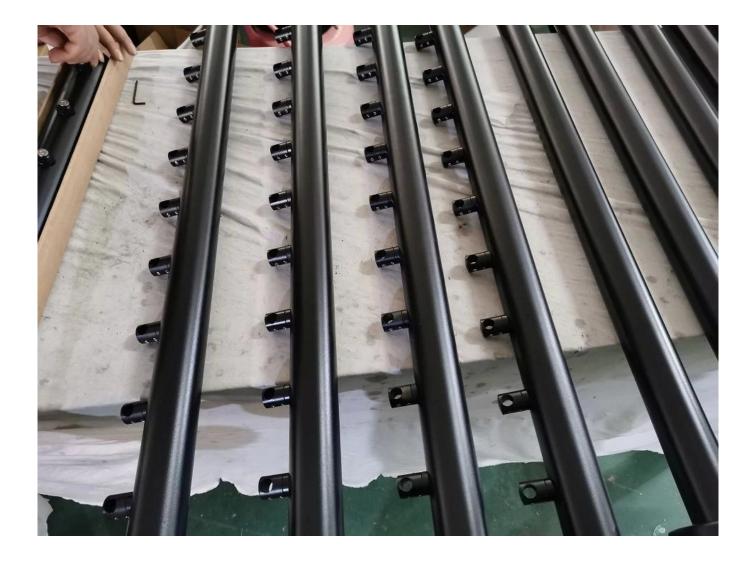

| Φ50.8*H1100(mm)                                                              |
| Crossbar/Rod dimension | Diameter 12mm                                                                |
| Handrail               | Available                                                                    |
| Installation           | self tapping / Explosion bolts / Screws                                      |
| Mounting               | top mounted / fascia mounted                                                 |
| Application            | balcony railing, deck railing, porch railing, terrace railing, stair railing |
| Fittings               | All casting and solid                                                        |

## Products Show



















**Black Powder Coated Finish:** 













## Packing & Delivery: Packing Details: EPE+Inner box+Carton; Wood frame. It can be changed as per clients' requirement.

Lead time: 10-15 workdays upon receiving of desposit.

## Contact:

Email: sales03@launch-china.cn HP/WhatsApp/WeChat: +8613686807796