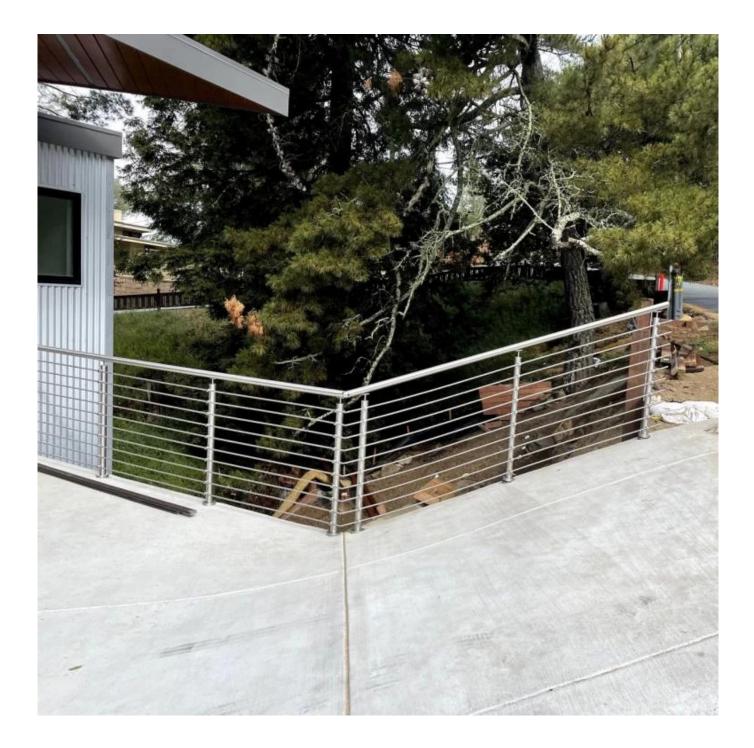

## Product Specifications:

| Product Name           | Stainless Steel Balustrade with Rod Bar Railing                              |
|------------------------|------------------------------------------------------------------------------|
| Material               | Stainless steel 304 or 316                                                   |
| Finish                 | Mirror polished or satin brushed                                             |
| Size                   | Φ50.8*H1100(mm)                                                              |
| Crossbar/Rod dimension | Diameter 12mm                                                                |
| Handrail               | Available                                                                    |
| Installation           | self tapping / Explosion bolts / Screws                                      |
| Mounting               | top mounted / fascia mounted                                                 |
| Application            | balcony railing, deck railing, porch railing, terrace railing, stair railing |
| Fittings               | All casting and solid                                                        |

## Products Show

**Black Powder Coated Finish:** 