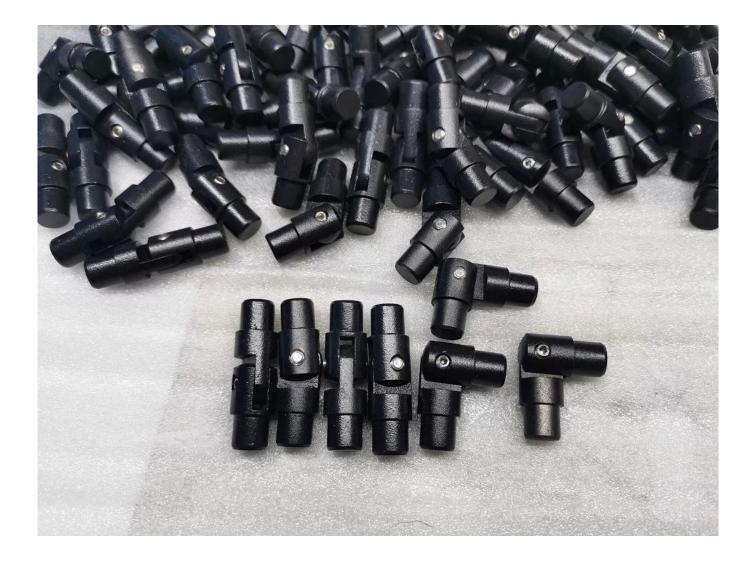

| Φ50.8*H1100(mm)                                                              |
| Crossbar/Rod dimension | Diameter 12mm                                                                |
| Handrail               | Available                                                                    |
| Installation           | self tapping / Explosion bolts / Screws                                      |
| Mounting               | top mounted / fascia mounted                                                 |
| Application            | balcony railing, deck railing, porch railing, terrace railing, stair railing |
| Fittings               | All casting and solid                                                        |

## Products Show



















**Black Powder Coated Finish:** 













## Packing & Delivery: Packing Details: EPE+Inner box+Carton; Wood frame. It can be changed as per clients' requirement.

Lead time: 10-15 workdays upon receiving of desposit.

## Contact:

Email: sales03@launch-china.cn HP/WhatsApp/WeChat: +8613686807796