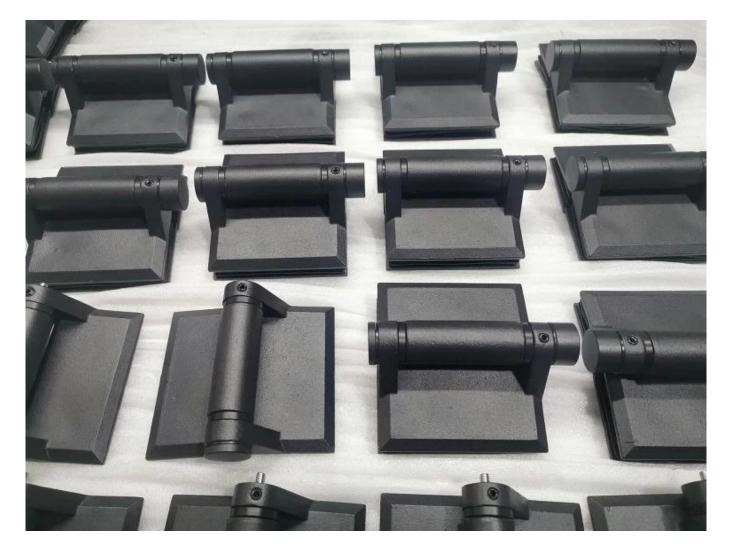

180 Degree Glass to glass hinge:

Satin brushed finish

Black Matte Finish

More designs: Glass to round post hinge & glass to square post or wall hinge