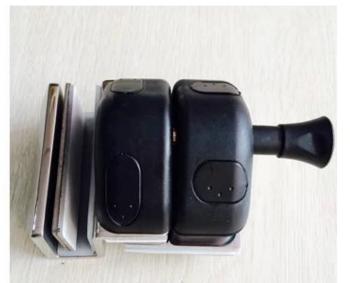

## Spring loaded hinges

180° glass to glass latch

90° glass to glass latch

Please contact us for more information: Eve Email: sales03@launch-china.cn HP/WhatsApp: +8613686807796