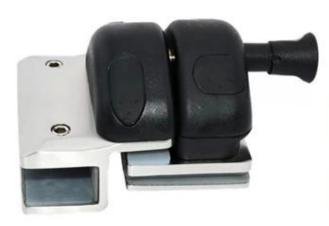

## Spring loaded hinges

180° glass to glass latch

90° glass to glass latch

Please contact us for more information: Eve Email: sales03@launch-china.cn HP/WhatsApp: +8613686807796