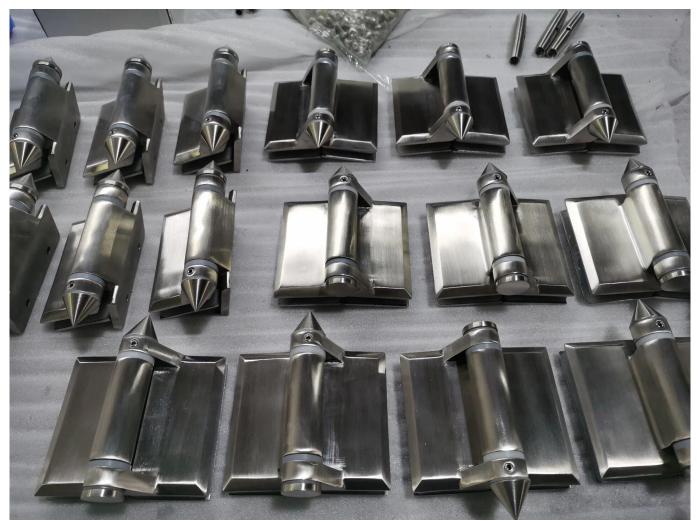

180 Degree Glass to glass hinge:

Satin brushed finish

Black Matte Finish

More designs: Glass to round post hinge & glass to square post or wall hinge