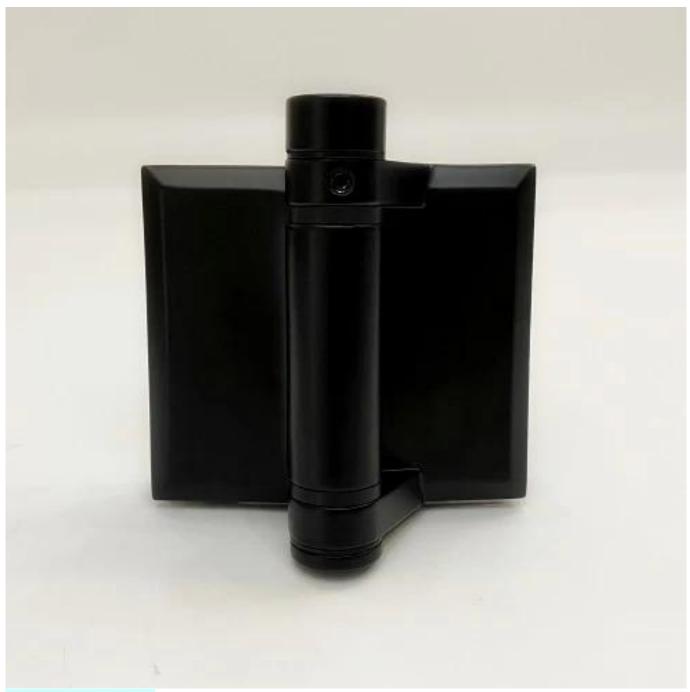

## **Stainless Steel Black 180 degree Glass to Glass Spring Hinge Pool Fence Glass Accessories Manufacturer**

The stainless steel glass pool fence hinge is an integral component in modern pool safety and design, offering a seamless blend with the transparent beauty of glass panels. This hinge is made from high-grade stainless steel and is designed to withstand the harsh conditions that are typical near pools, including moisture and chemical exposure.

| Product Name   | Stainless Steel Black 180 degree Glass to Glass Spring Hinge Pool Fence Glass<br>Accessories Manufacturer |
|----------------|-----------------------------------------------------------------------------------------------------------|
| Code Number    | G-G                                                                                                       |
| Material       | 316 stainless steel                                                                                       |
| Surface Finish | Matte black, satin brushed or mirror polished                                                             |
| Suitable Glass | 8mm and 10mm glass gates                                                                                  |
| Туре           | Spring hinge, self close hinge, heavy duty hinge                                                          |
| Maximum Load   | 30-32 kgs                                                                                                 |
| Application    | Glass pool fencing, glass balustrade and railings                                                         |

180 Degree Glass to glass hinge:

Satin brushed finish

Black Matte Finish

More designs: Glass to round post hinge & glass to square post or wall hinge