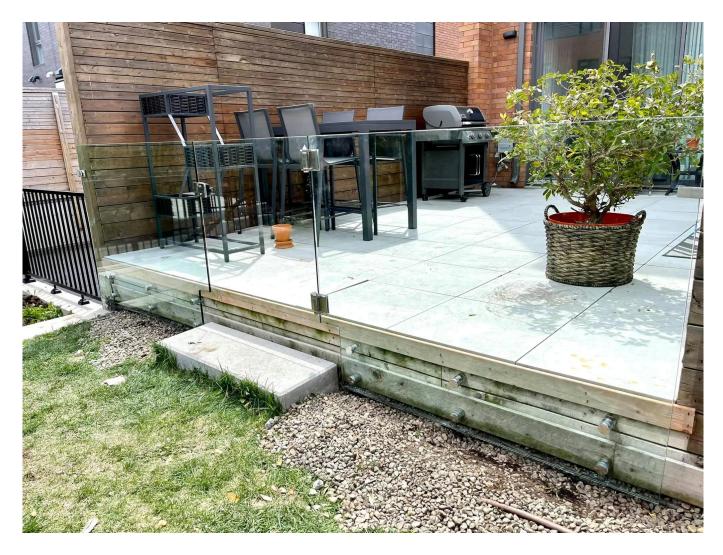

## **Stainless Steel Black 180 degree Glass to Glass Spring Hinge Pool Fence Glass Accessories Manufacturer**

The stainless steel glass pool fence hinge is an integral component in modern pool safety and design, offering a seamless blend with the transparent beauty of glass panels. This hinge is made from high-grade stainless steel and is designed to withstand the harsh conditions that are typical near pools, including moisture and chemical exposure.

180 Degree Glass to glass hinge:

Satin brushed finish

Black Matte Finish

More designs: Glass to round post hinge & glass to square post or wall hinge