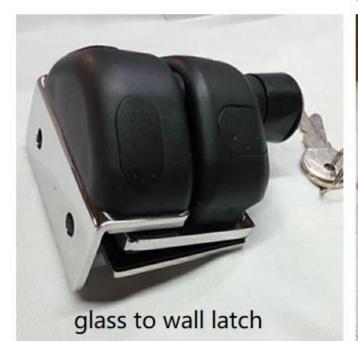

## Spring loaded hinges

180° glass to glass latch

90° glass to glass latch

Please contact us for more information: Eve Email: sales03@launch-china.cn HP/WhatsApp: +8613686807796