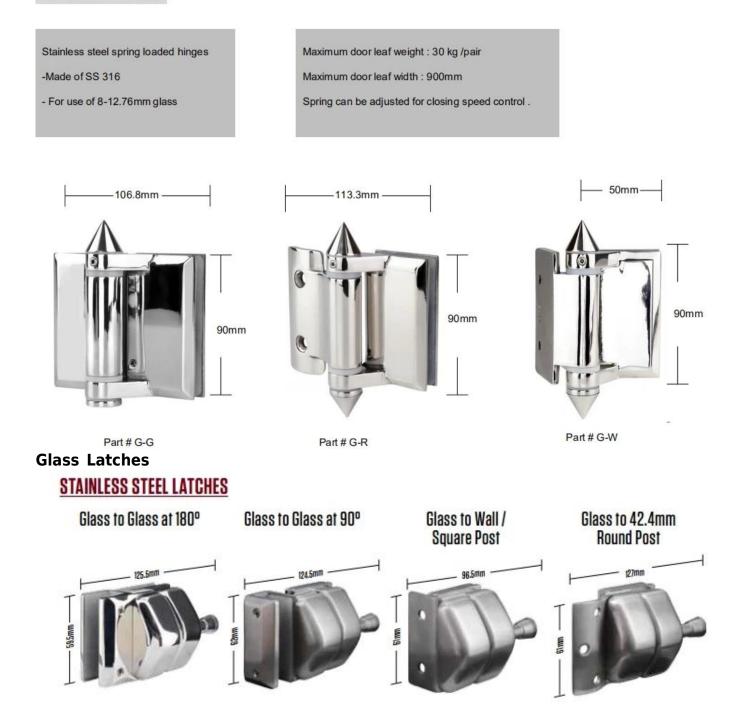

## Spring loaded hinges

180° glass to glass latch

90° glass to glass latch

Please contact us for more information: Eve Email: sales03@launch-china.cn HP/WhatsApp: +8613686807796