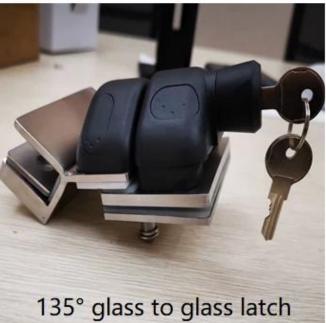

## Spring loaded hinges

180° glass to glass latch

90° glass to glass latch

Please contact us for more information: Eve Email: sales03@launch-china.cn HP/WhatsApp: +8613686807796