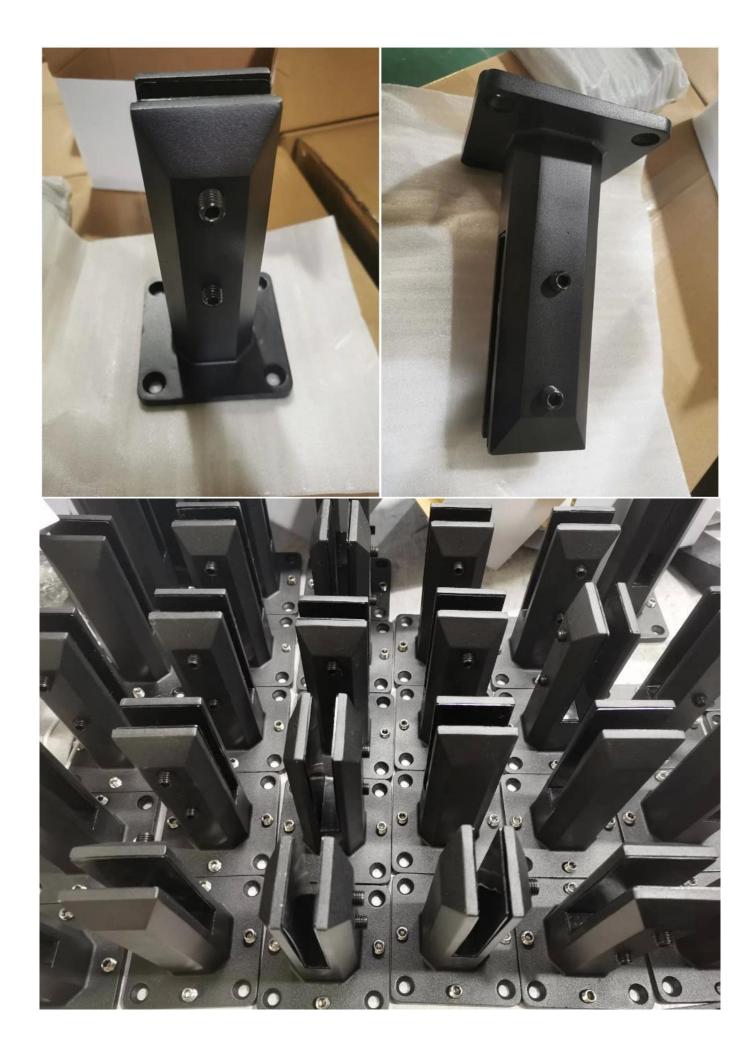

## **Product Description - black glass spigot**

| Product Mame        | Stainless Steel Black Glass Spigot For Frameless Glass Railing Pool Fence Railing                                                                                                      |
|---------------------|----------------------------------------------------------------------------------------------------------------------------------------------------------------------------------------|
| Material            | Duplex 2205 / stainless steel 316                                                                                                                                                      |
| Standard            | Australian Standard AS 1926.1-2012: Safety Barriers for Swimming Pools                                                                                                                 |
| Installation        | 4 x 11mm Counter Sunk Holes for timber screw or Countersunk bolt installation                                                                                                          |
| Finish              | Mirror polished / satin brushed / black / gold                                                                                                                                         |
| For Glass Thickness | 8-13.52mm (NO hole required in glass)                                                                                                                                                  |
| Height              | 168mm                                                                                                                                                                                  |
| Base Cover Size     | 100x100mm for square, diameter 100mm for round                                                                                                                                         |
| Mounting            | Surface/floor mounting                                                                                                                                                                 |
| Manufacture Method  | Casting (high quality)                                                                                                                                                                 |
| Packaging Details   | <ol> <li>1) One piece into one bubble bag, then into one white box</li> <li>2) 12 pieces into 365x330x230mm cardboard carton</li> <li>3) Packing as customers' requirements</li> </ol> |
| Application         | Pool fence/balcony/deck/stairs glass railing                                                                                                                                           |
| Factory Inspection  | Available                                                                                                                                                                              |
| Sample              | Available                                                                                                                                                                              |
| ΜΟQ                 | 10 pieces. Could order as per your job requirement.                                                                                                                                    |
| OEM & ODM Service   | Available                                                                                                                                                                              |
|                     |                                                                                                                                                                                        |

## **Product Photos - black glass spigot**

1) black electroplated - glossy

2) black electroplated - matte

3) black powder coating

Technical Drawing - black glass spigot

**Production Packing Information - black glass spigot** 