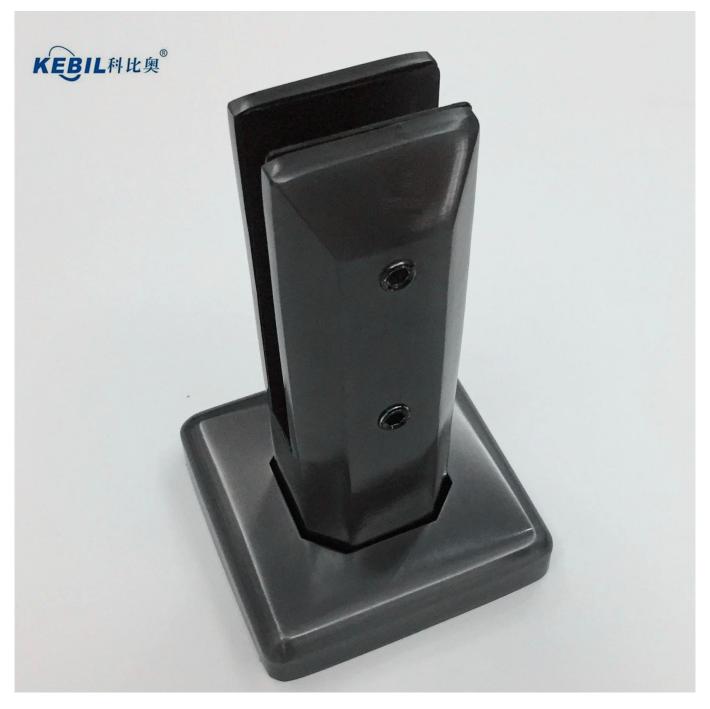

## **Product Photos - black glass spigot**

1) black electroplated - glossy

2) black electroplated - matte

3) black powder coating

Technical Drawing - black glass spigot

**Production Packing Information - black glass spigot** 