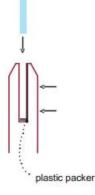

Note: Same installation method applies to round base plate spigot

The glass is then installed to the spigots. Place plastic packers between glass & spigot, at no stage should glass touch the metal **How adjustability works:** 

1. Place glass in spigot

2. Fix/ tension glass both sides with allen key

domical cover