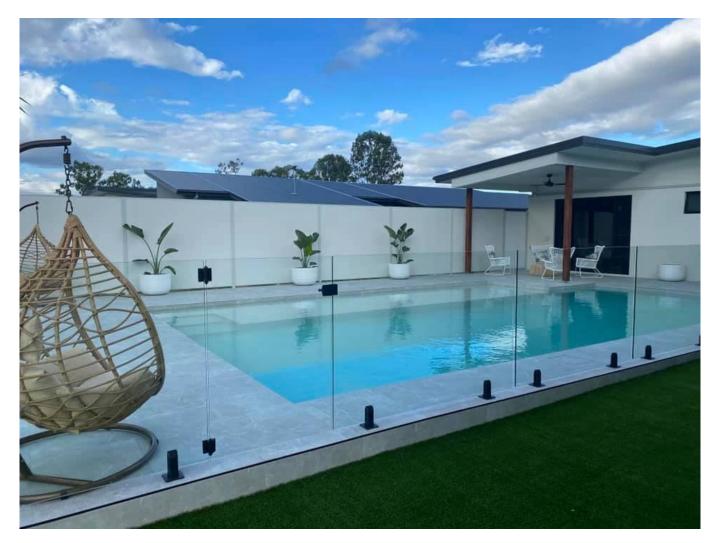

l span, a string line can be run in the 'throat' of the spigots, giving correct height for all spigots in between

Note: Do not exceed 100mm gap from the fixing surface to the bottom of the glass



shims to suit (not supplied)

When all spigots are installed, slip domical cover the top of the spigot to hide fixings. It will be necessary to turn the adjustment screws on the spigot face all the way in to allow cover to pass over

Note: Same installation method applies to round base plate spigot

The glass is then installed to the spigots. Place plastic packers between glass & spigot, at no stage should glass touch the metal **How adjustability works:** 

1. Place glass in spigot

2. Fix/ tension glass both sides with allen key



domical cover

#### **Project Photos - black glass spigot**





### **Contact Information**

Any inquiries or questions, please leave a message. Will get back to you as soon as possible! For any urgent enquiry, please get in touch below: Contact: Wendy Email: <u>sales04@launch-china.cn</u> Mob/WhatsApp/WeChat: +0086 159 8933 9827

# CONTACT US

WELCOME TO CONTACT US. WE WILL DO OUR BEST TO HELP YOU!

- ✓ Name:Wendy
- ✓ Email: <u>sale04@launch-china.cn</u>
- ✓ Mobile/Whatsapp/Wechat: +86 159 8933 9827