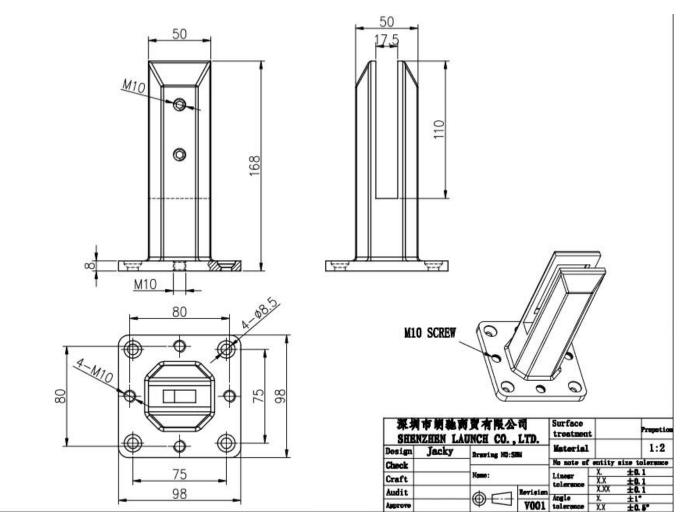

## **Product Description - black glass spigot**

| Product Mame        | Stainless Steel Black Glass Spigot For Frameless Glass Railing Pool Fence Railing                                                                                                      |
|---------------------|----------------------------------------------------------------------------------------------------------------------------------------------------------------------------------------|
| Material            | Duplex 2205 / stainless steel 316                                                                                                                                                      |
| Standard            | Australian Standard AS 1926.1-2012: Safety Barriers for Swimming Pools                                                                                                                 |
| Installation        | 4 x 11mm Counter Sunk Holes for timber screw or Countersunk bolt installation                                                                                                          |
| Finish              | Mirror polished / satin brushed / black / gold                                                                                                                                         |
| For Glass Thickness | 8-13.52mm (NO hole required in glass)                                                                                                                                                  |
| Height              | 168mm                                                                                                                                                                                  |
| Base Cover Size     | 100x100mm for square, diameter 100mm for round                                                                                                                                         |
| Mounting            | Surface/floor mounting                                                                                                                                                                 |
| Manufacture Method  | Casting (high quality)                                                                                                                                                                 |
| Packaging Details   | <ol> <li>1) One piece into one bubble bag, then into one white box</li> <li>2) 12 pieces into 365x330x230mm cardboard carton</li> <li>3) Packing as customers' requirements</li> </ol> |
| Application         | Pool fence/balcony/deck/stairs glass railing                                                                                                                                           |
| Factory Inspection  | Available                                                                                                                                                                              |
| Sample              | Available                                                                                                                                                                              |
| ΜΟQ                 | 10 pieces. Could order as per your job requirement.                                                                                                                                    |
| OEM & ODM Service   | Available                                                                                                                                                                              |
|                     |                                                                                                                                                                                        |

## **Product Photos - black glass spigot**

1) black electroplated - glossy

2) black electroplated - matte

3) black powder coating

Technical Drawing - black glass spigot

**Production Packing Information - black glass spigot** 