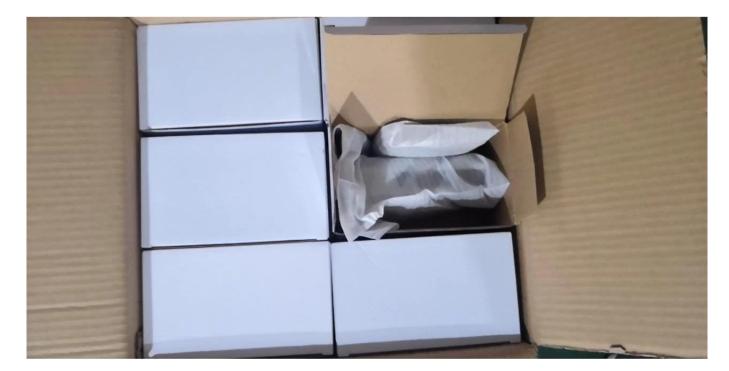

## **Product Description - black glass spigot**

| Product Mame        | Stainless Steel Black Glass Spigot For Frameless Glass Railing Pool Fence Railing                                                                                                      |
|---------------------|----------------------------------------------------------------------------------------------------------------------------------------------------------------------------------------|
| Material            | Duplex 2205 / stainless steel 316                                                                                                                                                      |
| Standard            | Australian Standard AS 1926.1-2012: Safety Barriers for Swimming Pools                                                                                                                 |
| Installation        | 4 x 11mm Counter Sunk Holes for timber screw or Countersunk bolt installation                                                                                                          |
| Finish              | Mirror polished / satin brushed / black / gold                                                                                                                                         |
| For Glass Thickness | 8-13.52mm (NO hole required in glass)                                                                                                                                                  |
| Height              | 168mm                                                                                                                                                                                  |
| Base Cover Size     | 100x100mm for square, diameter 100mm for round                                                                                                                                         |
| Mounting            | Surface/floor mounting                                                                                                                                                                 |
| Manufacture Method  | Casting (high quality)                                                                                                                                                                 |
| Packaging Details   | <ol> <li>1) One piece into one bubble bag, then into one white box</li> <li>2) 12 pieces into 365x330x230mm cardboard carton</li> <li>3) Packing as customers' requirements</li> </ol> |
| Application         | Pool fence/balcony/deck/stairs glass railing                                                                                                                                           |
| Factory Inspection  | Available                                                                                                                                                                              |
| Sample              | Available                                                                                                                                                                              |
| ΜΟQ                 | 10 pieces. Could order as per your job requirement.                                                                                                                                    |
| OEM & ODM Service   | Available                                                                                                                                                                              |
|                     |                                                                                                                                                                                        |