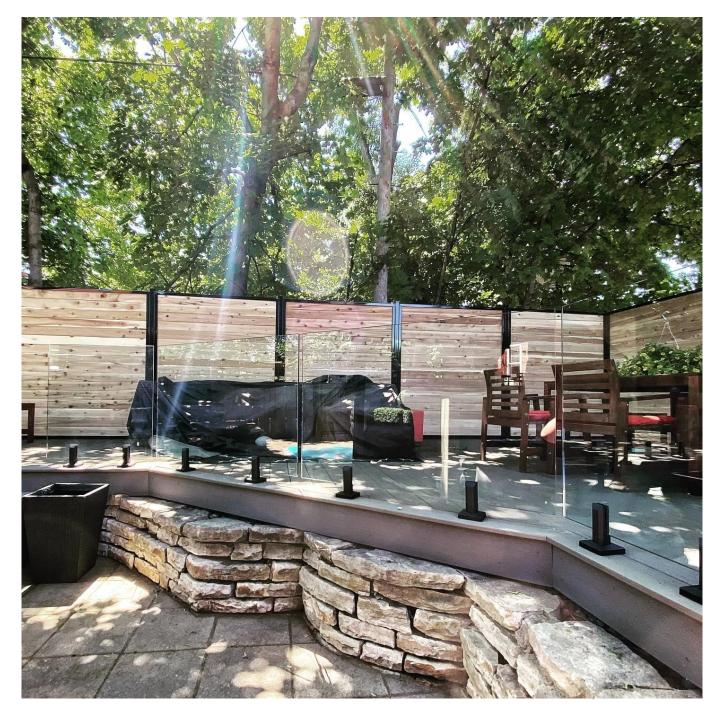

span, a string line can be run in the 'throat' of the spigots, giving correct height for all spigots in between

Note: Do not exceed 100mm gap from the fixing surface to the bottom of the glass



shims to suit (not supplied)

When all spigots are installed, slip domical cover the top of the spigot to hide fixings. It will be necessary to turn the adjustment screws on the spigot face all the way in to allow cover to pass over

Note: Same installation method applies to round base plate spigot

The glass is then installed to the spigots. Place plastic packers between glass & spigot, at no stage should glass touch the metal **How adjustability works:** 

1. Place glass in spigot

2. Fix/ tension glass both sides with allen key



domical cover

#### **Project Photos - black glass spigot**





### **Contact Information**

Any inquiries or questions, please leave a message. Will get back to you as soon as possible! For any urgent enquiry, please get in touch below: Contact: Wendy Email: <u>sales04@launch-china.cn</u> Mob/WhatsApp/WeChat: +0086 159 8933 9827

# CONTACT US

WELCOME TO CONTACT US. WE WILL DO OUR BEST TO HELP YOU!

- ✓ Name:Wendy
- ✓ Email: <u>sale04@launch-china.cn</u>
- ✓ Mobile/Whatsapp/Wechat: +86 159 8933 9827