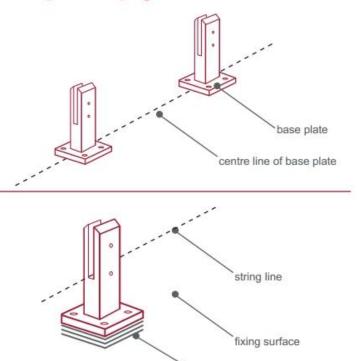

#### Installation Guideline - black glass spigot

# fixing method: base plate spigots

Mark out the centre line of proposed glass fence with a chalk line. Determine clamp location based on a sheet size (recommendation on pages 1 & 2). Use base plate as a template to mark out the hole positions and drill holes to suit.

Note: Do not exceed 100mm gaps between glass panels. Optimum gap is 40mm to 60mm

Now the base plated spigots can be fitted to the floor and plumbed via shims (not supplied) under the base plates. Be sure to tighten firmly as the smallest of movement at the base plate will result in noticeable movement at the bottom of the glass fence.

Tip: By setting the two outer spigots of your total span, a string line can be run in the 'throat' of the spigots, giving correct height for all spigots in between

Note: Do not exceed 100mm gap from the fixing surface to the bottom of the glass