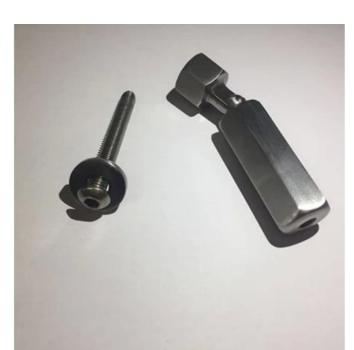

Model <mark>T803</mark>, Swageless design stainless steel cable tensioner for diameter <mark>4mm and 5mm</mark> cable:

Model T804, Swage design stainless steel cable tensioner for diameter 5mm and 6m m cable:

Model **T801**, stainless steel cable tensioner for diameter **3mm and 4mm** cable:

Model **T802**, stainless steel cable tensioner for diameter **5mm and 6mm** cable:

Model **T807A**, stainless steel cable tensioner for diameter **3mm** cable: