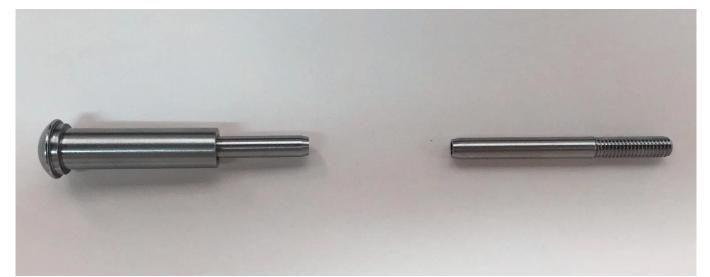

Model <mark>T803</mark>, Swageless design stainless steel cable tensioner for diameter <mark>4mm and 5mm</mark> cable:

Model T804, Swage design stainless steel cable tensioner for diameter 5mm and 6m m cable:

Model **T801**, stainless steel cable tensioner for diameter **3mm and 4mm** cable:

Model **T802**, stainless steel cable tensioner for diameter **5mm and 6mm** cable:

Model **T807A**, stainless steel cable tensioner for diameter **3mm** cable: