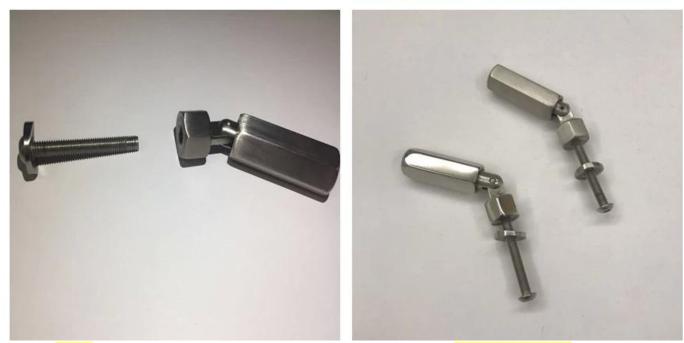

Model <mark>T803</mark>, Swageless design stainless steel cable tensioner for diameter <mark>4mm and 5mm</mark> cable:

Model T804, Swage design stainless steel cable tensioner for diameter 5mm and 6m m cable:

Model **T801**, stainless steel cable tensioner for diameter **3mm and 4mm** cable:

Model **T802**, stainless steel cable tensioner for diameter **5mm and 6mm** cable:

Model **T807A**, stainless steel cable tensioner for diameter **3mm** cable: