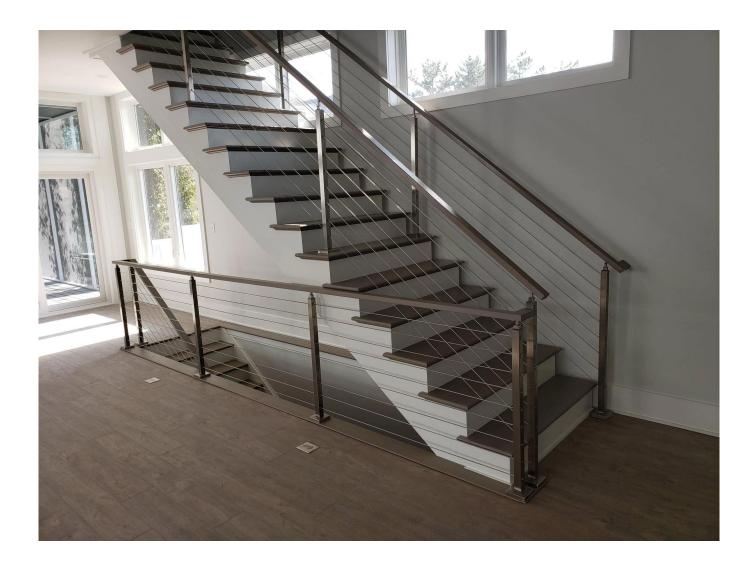

ounting                 | Floor mounted / side mounted                                         |
| Application              | Balcony, deck, porch, terrace, stair, mall handrail / railings       |
| Accessories              | Full set accessories available                                       |

Model <mark>T803</mark>, Swageless design stainless steel cable tensioner for diameter <mark>4mm and 5mm</mark> cable:





Model T804, Swage design stainless steel cable tensioner for diameter 5mm and 6m m cable:



Model **T801**, stainless steel cable tensioner for diameter **3mm and 4mm** cable:









Model **T802**, stainless steel cable tensioner for diameter **5mm and 6mm** cable:



Model **T807A**, stainless steel cable tensioner for diameter **3mm** cable:



# **Project Photos:**









#### **More information:**

Type 316 stainless steel has the best corrosion resistance among standard stainless steels. It is resistant to corrosion and corrosion of most chemicals and is particularly resistant to salt water corrosion.

These can be used for a variety of applications. Sailboats and yachts, cable railings and shade sails.

- 1) Material: 316 stainless steel or 304 stainless steel
- 2) Surface finish: mirror polished or satin finish
- 3) Standard: metric and UNF

4) Customer design: our team of experienced engineers can develop products and manufacture according to samples, drawings or just ideas

- 5) Delivery: by sea, by air or by express service
- 6) Price term: FOB or CIF
- 7) Dimensions: from 3mm to 6mm or according to your requests
- 8) Type: countersunk flared h