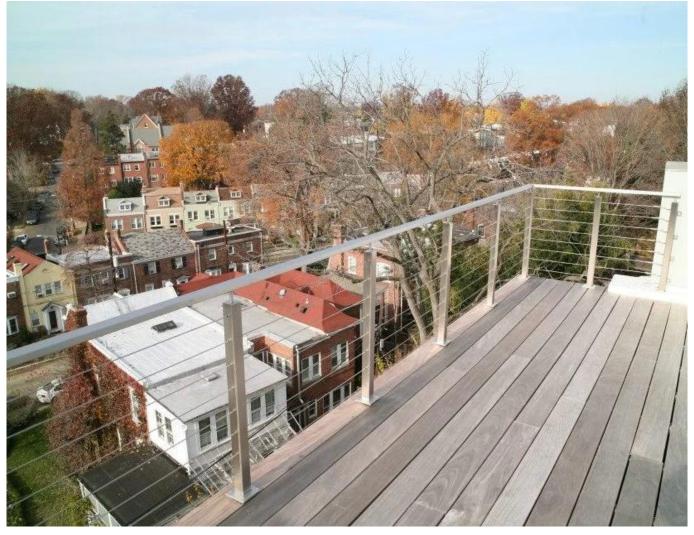

Mounting                 | Floor mounted / side mounted                                         |
| Application              | Balcony, deck, porch, terrace, stair, mall handrail / railings       |
| Accessories              | Full set accessories available                                       |

Model <mark>T803</mark>, Swageless design stainless steel cable tensioner for diameter <mark>4mm and 5mm</mark> cable:





Model T804, Swage design stainless steel cable tensioner for diameter 5mm and 6m m cable:



Model **T801**, stainless steel cable tensioner for diameter **3mm and 4mm** cable:









Model **T802**, stainless steel cable tensioner for diameter **5mm and 6mm** cable:



Model **T807A**, stainless steel cable tensioner for diameter **3mm** cable:



# **Project Photos:**









#### **More information:**

Type 316 stainless steel has the best corrosion resistance among standard stainless steels. It is resistant to corrosion and corrosion of most chemicals and is particularly resistant to salt water corrosion.

These can be used for a variety of applications. Sailboats and yachts, cable railings and shade sails.

- 1) Material: 316 stainless steel or 304 stainless steel
- 2) Surface finish: mirror polished or satin finish
- 3) Standard: metric and UNF

4) Customer design: our team of experienced engineers can develop products and manufacture according to samples, drawings or just ideas

- 5) Delivery: by sea, by air or by express service
- 6) Price term: FOB or CIF
- 7) Dimensions: from 3mm to 6mm or according to your requests
- 8) Type: countersunk flared