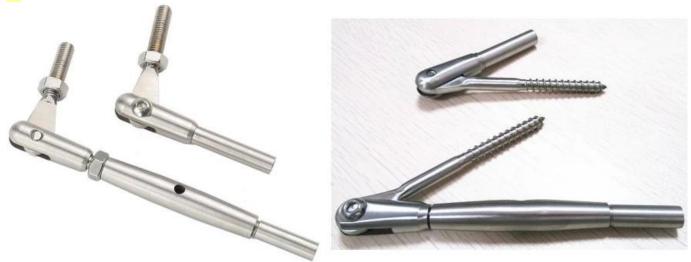

Model <mark>T803</mark>, Swageless design stainless steel cable tensioner for diameter <mark>4mm and 5mm</mark> cable:

Model T804, Swage design stainless steel cable tensioner for diameter 5mm and 6m m cable:

Model **T801**, stainless steel cable tensioner for diameter **3mm and 4mm** cable:

Model **T802**, stainless steel cable tensioner for diameter **5mm and 6mm** cable:

Model **T807A**, stainless steel cable tensioner for diameter **3mm** cable: