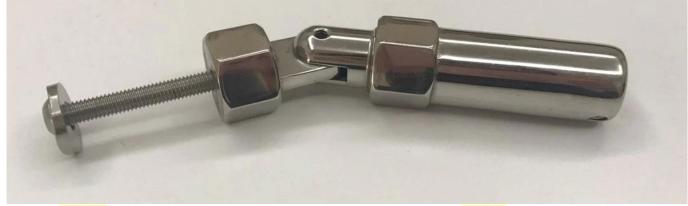

Model <mark>T803</mark>, Swageless design stainless steel cable tensioner for diameter <mark>4mm and 5mm</mark> cable:

Model T804, Swage design stainless steel cable tensioner for diameter 5mm and 6m m cable:

Model **T801**, stainless steel cable tensioner for diameter **3mm and 4mm** cable:

Model **T802**, stainless steel cable tensioner for diameter **5mm and 6mm** cable:

Model **T807A**, stainless steel cable tensioner for diameter **3mm** cable: