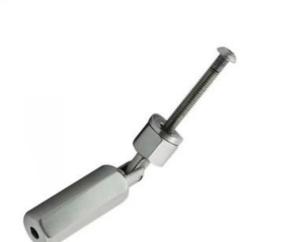

Model <mark>T803</mark>, Swageless design stainless steel cable tensioner for diameter <mark>4mm and 5mm</mark> cable:

Model T804, Swage design stainless steel cable tensioner for diameter 5mm and 6m m cable:

Model **T801**, stainless steel cable tensioner for diameter **3mm and 4mm** cable:

Model **T802**, stainless steel cable tensioner for diameter **5mm and 6mm** cable:

Model **T807A**, stainless steel cable tensioner for diameter **3mm** cable: