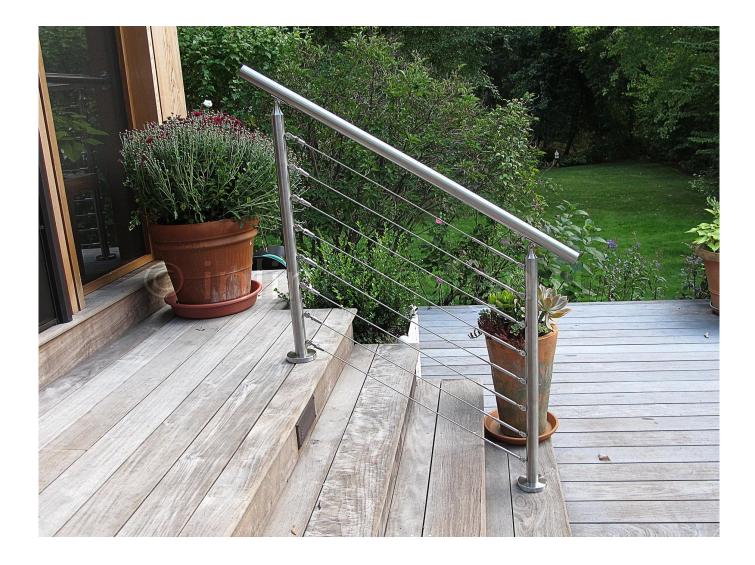

nting                 | Floor mounted / side mounted                                         |
| Application              | Balcony, deck, porch, terrace, stair, mall handrail / railings       |
| Accessories              | Full set accessories available                                       |

Model <mark>T803</mark>, Swageless design stainless steel cable tensioner for diameter <mark>4mm and 5mm</mark> cable:





Model T804, Swage design stainless steel cable tensioner for diameter 5mm and 6m m cable:



Model **T801**, stainless steel cable tensioner for diameter **3mm and 4mm** cable:









Model **T802**, stainless steel cable tensioner for diameter **5mm and 6mm** cable:



Model **T807A**, stainless steel cable tensioner for diameter **3mm** cable:



# **Project Photos:**









#### **More information:**

Type 316 stainless steel has the best corrosion resistance among standard stainless steels. It is resistant to corrosion and corrosion of most chemicals and is particularly resistant to salt water corrosion.

These can be used for a variety of applications. Sailboats and yachts, cable railings and shade sails.

- 1) Material: 316 stainless steel or 304 stainless steel
- 2) Surface finish: mirror polished or satin finish
- 3) Standard: metric and UNF

4) Customer design: our team of experienced engineers can develop products and manufacture according to samples, drawings or just ideas

- 5) Delivery: by sea, by air or by express service
- 6) Price term: FOB or CIF
- 7) Dimensions: from 3mm to 6mm or according to your requests
- 8) Type: countersunk flared hea