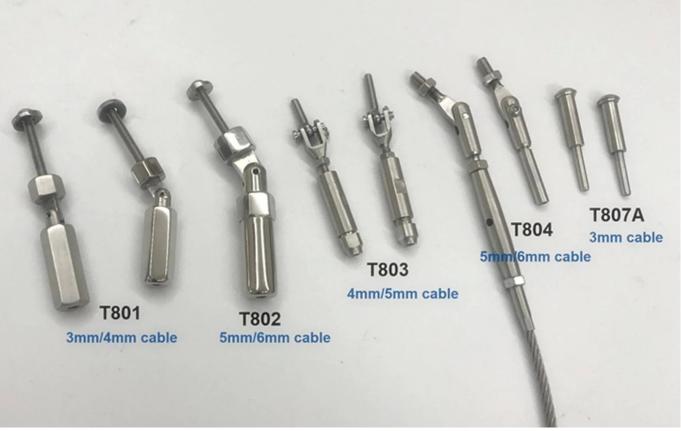

Model **T801**, stainless steel cable tensioner for diameter **3mm and 4mm** cable:

Model **T802**, stainless steel cable tensioner for diameter **5mm and 6mm** cable:

Model **T807A**, stainless steel cable tensioner for diameter **3mm** cable:

Model <mark>T803</mark>, Swageless design stainless steel cable tensioner for diameter <mark>4mm and 5mm</mark> cable:

Model T804, Swage design stainless steel cable tensioner for diameter 5mm and 6m m cable: