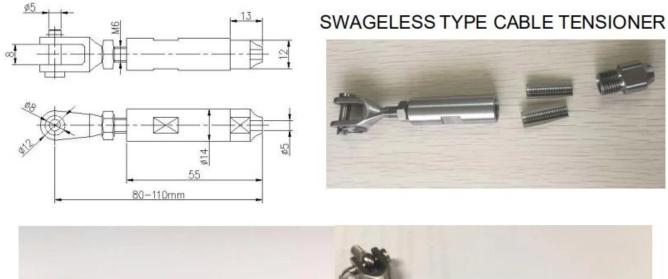

Model <mark>T803</mark>, Swageless design stainless steel cable tensioner for diameter <mark>4mm and 5mm</mark> cable:

Model T804, Swage design stainless steel cable tensioner for diameter 5mm and 6m m cable: