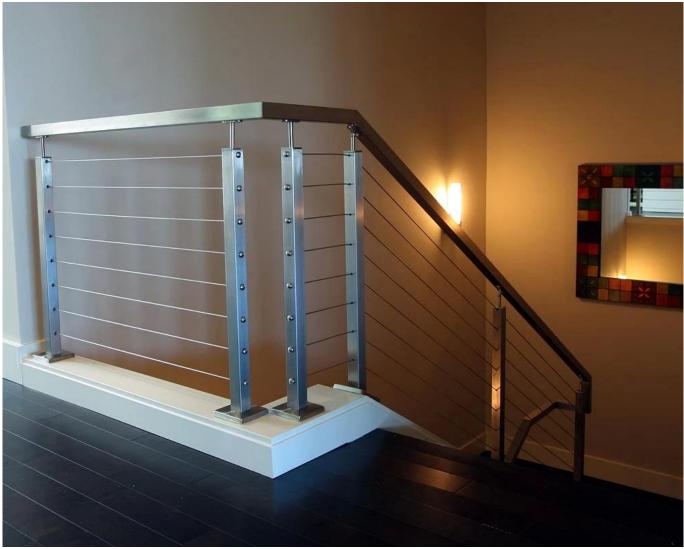

ing                 | Floor mounted / side mounted                                         |
| Application              | Balcony, deck, porch, terrace, stair, mall handrail / railings       |
| Accessories              | Full set accessories available                                       |

Model <mark>T803</mark>, Swageless design stainless steel cable tensioner for diameter <mark>4mm and 5mm</mark> cable:





Model T804, Swage design stainless steel cable tensioner for diameter 5mm and 6m m cable:



Model **T801**, stainless steel cable tensioner for diameter **3mm and 4mm** cable:









Model **T802**, stainless steel cable tensioner for diameter **5mm and 6mm** cable:



Model **T807A**, stainless steel cable tensioner for diameter **3mm** cable:



# **Project Photos:**









#### **More information:**

Type 316 stainless steel has the best corrosion resistance among standard stainless steels. It is resistant to corrosion and corrosion of most chemicals and is particularly resistant to salt water corrosion.

These can be used for a variety of applications. Sailboats and yachts, cable railings and shade sails.

- 1) Material: 316 stainless steel or 304 stainless steel
- 2) Surface finish: mirror polished or satin finish
- 3) Standard: metric and UNF

4) Customer design: our team of experienced engineers can develop products and manufacture according to samples, drawings or just ideas

- 5) Delivery: by sea, by air or by express service
- 6) Price term: FOB or CIF
- 7) Dimensions: from 3mm to 6mm or according to your requests
- 8) Type: countersunk flared head,