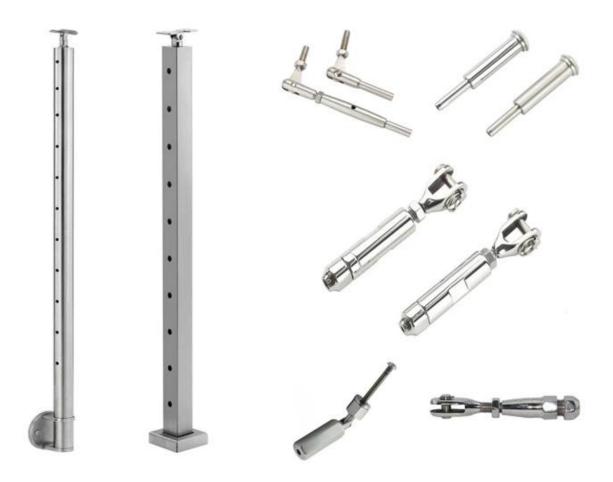

## Cable Railing Baluster Post: round and square, top mounted and side mounted

## Stainless steel cable fittings/ cable tensioners:

for 3mm, 4mm, 5mm or 6mm thickness cable