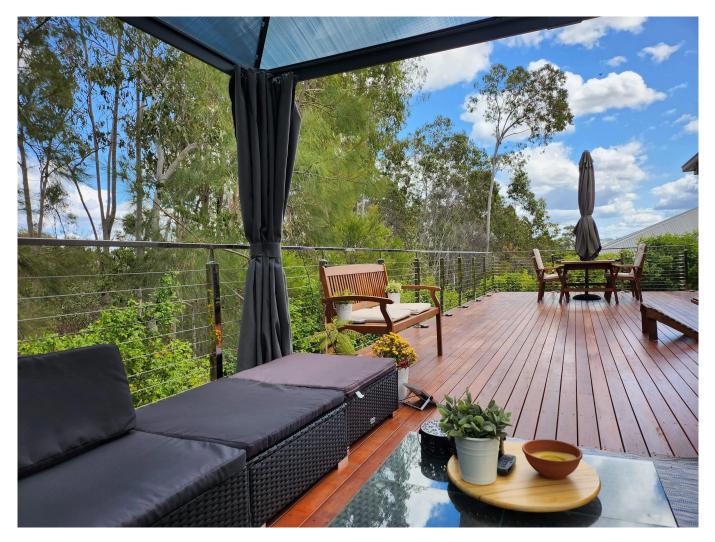

## Stainless Steel Cable Railing Systems For Deck Railing, Balony Railing and Staircases

For stainless steel railing design, our company have 2 series:

1) cable wire railing system;

2) rod railing system. Both two type can use for interior and exterior.

| Product Name       | Stainless Steel Cable Railing Systems For Deck Railing, Balony Railing and Staircases |                                                        |
|--------------------|---------------------------------------------------------------------------------------|--------------------------------------------------------|
| Dimension          | Length                                                                                | customized based on your jobsite                       |
|                    | Heigth                                                                                | 850-1500mm or customized                               |
|                    | Dimensions will adjust according to customers' jobsite/plan                           |                                                        |
| Component&Size(mm) | Wire                                                                                  | Dia 3/4/6/8mm/ customized                              |
|                    | Handrail                                                                              | Size: dia50.8/42.4/38mm;                               |
|                    |                                                                                       | 50*50/40*40/60*40mm/customized                         |
|                    | Post                                                                                  | Size: dia50.8/42.4/38mm;                               |
|                    |                                                                                       | 50*50/40*40/customized                                 |
| Materials          | Handrail                                                                              | SUS304/316/Solid wood                                  |
|                    | Post                                                                                  | SUS304/316/Carbon Steel ( brushed/Mirror/Power Coate ) |
|                    | Wire                                                                                  | SUS304/316                                             |
| Installation       | DIY, No need weld easy install it by yourself                                         |                                                        |
|                    | installation manul and instruction drawing is available                               |                                                        |

## **Stainless steel cable:**

Top handrail: round, square, rectangle

Productions

**Project Photos** 

If you want to know more details, please contact us.

Wendy Zhang

WhatsApp/HP: +8615989339827

Email: sales04@launch-china.cn