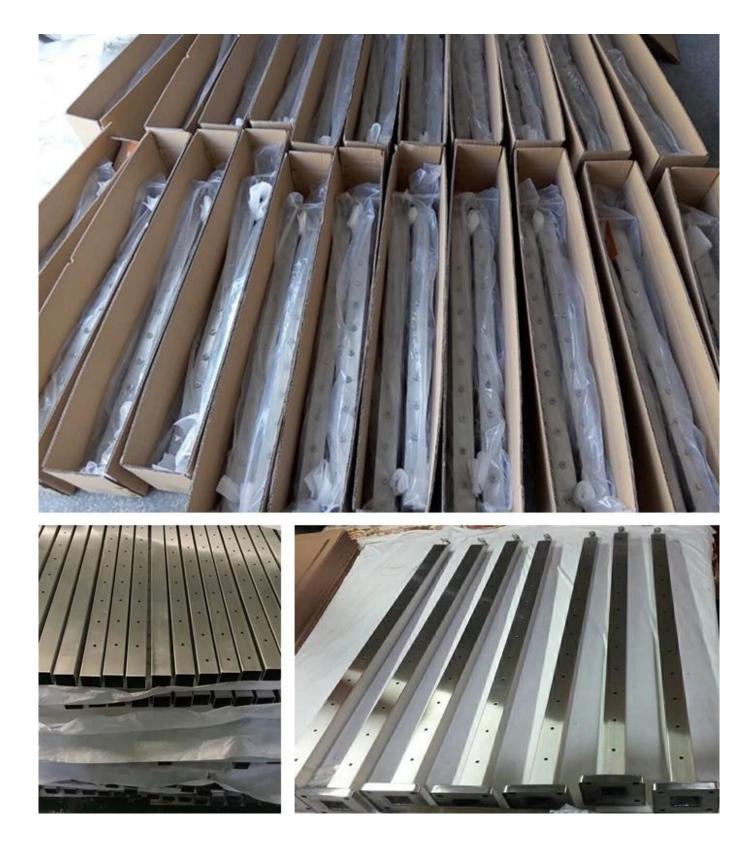

| Product Name       | Stainless Steel Cable Railing Systems For Deck Railing, Balony Railing and Staircases |                                                        |
|--------------------|---------------------------------------------------------------------------------------|--------------------------------------------------------|
| Dimension          | Length                                                                                | customized based on your jobsite                       |
|                    | Heigth                                                                                | 850-1500mm or customized                               |
|                    | Dimensions will adjust according to customers' jobsite/plan                           |                                                        |
| Component&Size(mm) | Wire                                                                                  | Dia 3/4/6/8mm/ customized                              |
|                    | Handrail                                                                              | Size: dia50.8/42.4/38mm;                               |
|                    |                                                                                       | 50*50/40*40/60*40mm/customized                         |
|                    | Post                                                                                  | Size: dia50.8/42.4/38mm;                               |
|                    |                                                                                       | 50*50/40*40/customized                                 |
| Materials          | Handrail                                                                              | SUS304/316/Solid wood                                  |
|                    | Post                                                                                  | SUS304/316/Carbon Steel ( brushed/Mirror/Power Coate ) |
|                    | Wire                                                                                  | SUS304/316                                             |
| Installation       | DIY, No need weld easy install it by yourself                                         |                                                        |
|                    | installation manul and instruction drawing is available                               |                                                        |