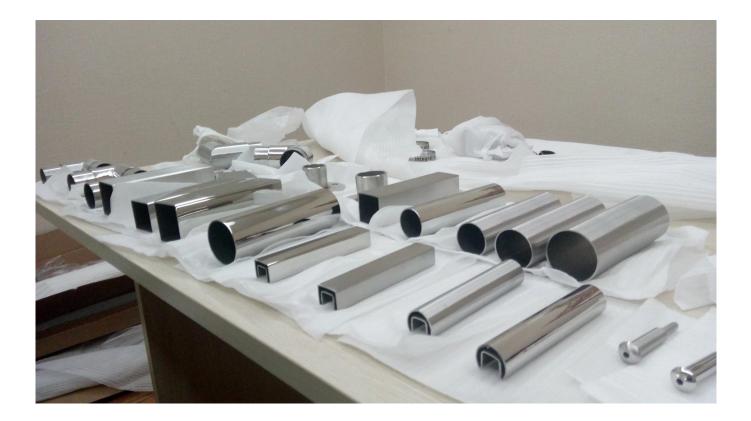

## Cable Railing Baluster Post: round and square, top mounted and side mounted

## **Stainless steel cable:**

Top handrail: round, square, rectangle

Productions

**Project Photos** 

If you want to know more details, please contact us.

Wendy Zhang

WhatsApp/HP: +8615989339827

Email: sales04@launch-china.cn