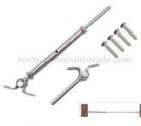

## Cable Railing Baluster Post:

**Stainless steel cable fittings/ cable tensioners:** for 3mm, 4mm, 5mm or 6mm thickness cable

T802-5mm/6mm cable

T803-3mm/4mm/5mm cable

T801- 3mm/4mm cable

T805- 3mm cable

T806- 4mm cable

T807- 3mm/4mm cable

T804- 4mm/5mm/6mm cable

Stainless steel cable: