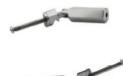

## Cable Railing Baluster Post:

**Stainless steel cable fittings/ cable tensioners:** for 3mm, 4mm, 5mm or 6mm thickness cable

T802-5mm/6mm cable

T803-3mm/4mm/5mm cable

T801- 3mm/4mm cable

T805- 3mm cable

T806- 4mm cable

T807- 3mm/4mm cable

T804- 4mm/5mm/6mm cable

Stainless steel cable: