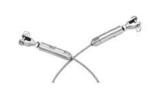

## Cable Railing Baluster Post:

**Stainless steel cable fittings/ cable tensioners:** for 3mm, 4mm, 5mm or 6mm thickness cable

T802-5mm/6mm cable

T803-3mm/4mm/5mm cable

T801- 3mm/4mm cable

T805- 3mm cable

T806- 4mm cable

T807- 3mm/4mm cable

T804- 4mm/5mm/6mm cable

Stainless steel cable: