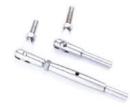

## Cable Railing Baluster Post:

**Stainless steel cable fittings/ cable tensioners:** for 3mm, 4mm, 5mm or 6mm thickness cable

T802-5mm/6mm cable

T803-3mm/4mm/5mm cable

T801- 3mm/4mm cable

T805- 3mm cable

T806- 4mm cable

T807- 3mm/4mm cable

T804- 4mm/5mm/6mm cable

Stainless steel cable: