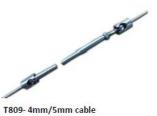

## Cable Railing Baluster Post:

**Stainless steel cable fittings/ cable tensioners:** for 3mm, 4mm, 5mm or 6mm thickness cable

T802-5mm/6mm cable

T803-3mm/4mm/5mm cable

T801- 3mm/4mm cable

T805- 3mm cable

T806- 4mm cable

T807- 3mm/4mm cable

T804- 4mm/5mm/6mm cable

Stainless steel cable: