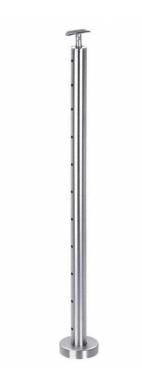

## **Stainless Steel Cable Wire Railing With Black Post Side Mounted Balcony DIY Cable Railing**

For stainless steel railing design, our company have 2 series:

1)cable wire railing system; 2) rod railing system. Both two type can use for interior and exterior. For indoor, we use stainless steel 304 grade, if use for outdoor, we suggest to use stainless steel 316 grade or carbon steel with powder coated and hot galvanized.

Please offer your layout or sketch to us for reference.

|                    | Length                                                      | customized based on your jobsite                       |
|--------------------|-------------------------------------------------------------|--------------------------------------------------------|
| Dimension          | Heigth                                                      | 850-1500mm or customized                               |
|                    | Dimensions will adjust according to customers' jobsite/plan |                                                        |
|                    | Wire                                                        | Dia 4/6/8mm/ customized                                |
| Component&Size(mm) | Handrail                                                    | Size: dia50.8/42.4/38mm;                               |
|                    |                                                             | 50*50/40*40/60*40mm/customized                         |
|                    | Post                                                        | Size: dia50.8/42.4/38mm;                               |
|                    |                                                             | 50*50/40*40/customized                                 |
| Materials          | Handrail                                                    | SUS304/316/Solid wood                                  |
|                    | Post                                                        | SUS304/316/Carbon Steel ( brushed/Mirror/Power Coate ) |
|                    | Wire                                                        | SUS304/316                                             |

|              | DIY, No need weld easy install it by yourself           |  |
|--------------|---------------------------------------------------------|--|
| Installation | Glass not need drill hole for this type railing         |  |
|              | installation manul and instruction drawing is available |  |