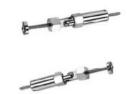

## Cable Railing Baluster Post:

**Stainless steel cable fittings/ cable tensioners:** for 3mm, 4mm, 5mm or 6mm thickness cable

T802-5mm/6mm cable

T803-3mm/4mm/5mm cable

T801- 3mm/4mm cable

T805- 3mm cable

T806- 4mm cable

T807- 3mm/4mm cable

T804- 4mm/5mm/6mm cable

Stainless steel cable: