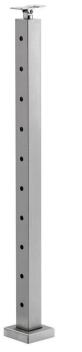

## **Stainless Steel Cable Wire Railing With Black Post Side Mounted Balcony DIY Cable Railing**

For stainless steel railing design, our company have 2 series:

1)cable wire railing system; 2) rod railing system. Both two type can use for interior and exterior. For indoor, we use stainless steel 304 grade, if use for outdoor, we suggest to use stainless steel 316 grade or carbon steel with powder coated and hot galvanized.

Please offer your layout or sketch to us for reference.

|                    | Length                                                      | customized based on your jobsite                       |
|--------------------|-------------------------------------------------------------|--------------------------------------------------------|
| Dimension          | Heigth                                                      | 850-1500mm or customized                               |
|                    | Dimensions will adjust according to customers' jobsite/plan |                                                        |
|                    | Wire                                                        | Dia 4/6/8mm/ customized                                |
| Component&Size(mm) | Handrail                                                    | Size: dia50.8/42.4/38mm;                               |
|                    |                                                             | 50*50/40*40/60*40mm/customized                         |
|                    | Post                                                        | Size: dia50.8/42.4/38mm;                               |
|                    |                                                             | 50*50/40*40/customized                                 |
| Materials          | Handrail                                                    | SUS304/316/Solid wood                                  |
|                    | Post                                                        | SUS304/316/Carbon Steel ( brushed/Mirror/Power Coate ) |
|                    | Wire                                                        | SUS304/316                                             |

|              | DIY, No need weld easy install it by yourself           |  |
|--------------|---------------------------------------------------------|--|
| Installation | Glass not need drill hole for this type railing         |  |
|              | installation manul and instruction drawing is available |  |