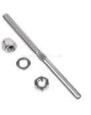

## Cable Railing Baluster Post:

**Stainless steel cable fittings/ cable tensioners:** for 3mm, 4mm, 5mm or 6mm thickness cable

T802-5mm/6mm cable

T803-3mm/4mm/5mm cable

T801- 3mm/4mm cable

T805- 3mm cable

T806- 4mm cable

T807- 3mm/4mm cable

T804- 4mm/5mm/6mm cable

Stainless steel cable: