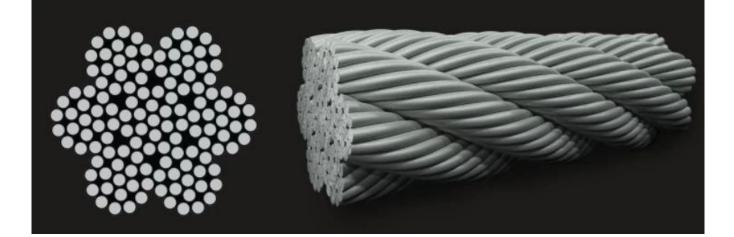

irror/Power Coate ) |
|                    | Wire                                                        | SUS304/316                                             |

|              | DIY, No need weld easy install it by yourself           |  |
|--------------|---------------------------------------------------------|--|
| Installation | Glass not need drill hole for this type railing         |  |
|              | installation manul and instruction drawing is available |  |

## Cable Railing Baluster Post:









**Stainless steel cable fittings/ cable tensioners:** for 3mm, 4mm, 5mm or 6mm thickness cable





T802-5mm/6mm cable





T803-3mm/4mm/5mm cable



T801- 3mm/4mm cable

T805- 3mm cable



T806- 4mm cable



T807- 3mm/4mm cable

T804- 4mm/5mm/6mm cable



Stainless steel cable:



## Wooden Handrails:



Projects:



Welcome to contact us: Eve WhatsApp/HP: +8613686807796 Email: sales03@launch-china.cn