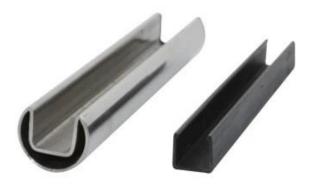

### Stainless steel Capping Rail Details

Electroplated black/gold finish capping rail and fittings

# <u>A set of 21\*25mm capping rail including:</u>

-Rubber channel 2.9m per length
-180 degree connector
-90 degreee connector
-Vertical adjustable connector
-Horizontal adjustable connector
-Wall to rail connecor
-End cap

# A set of diameter 50.8mm capping rail including:

-Rubber channel 2.9m per length -180 degree connector -90 degreee connector -Wall to rail connecor -End cap

90 ° corner connector

180° connector

For frameless balustrade glass spigot, go <u>HERE</u>