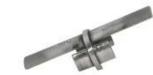

# <u>A set of 21\*25mm capping rail including:</u>

-Rubber channel 2.9m per length
-180 degree connector
-90 degreee connector
-Vertical adjustable connector
-Horizontal adjustable connector
-Wall to rail connecor
-End cap

# A set of diameter 50.8mm capping rail including:

-Rubber channel 2.9m per length -180 degree connector -90 degreee connector -Wall to rail connecor -End cap

90 ° corner connector

180° connector

For frameless balustrade glass spigot, go <u>HERE</u>