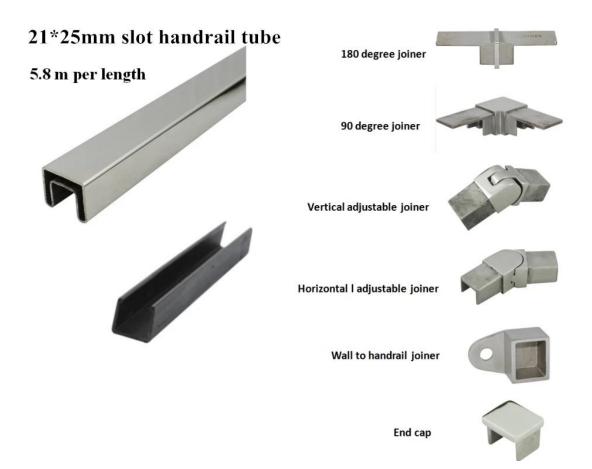

# <u>A set of 21\*25mm capping rail including:</u>

-Rubber channel 2.9m per length
-180 degree connector
-90 degreee connector
-Vertical adjustable connector
-Horizontal adjustable connector
-Wall to rail connecor
-End cap

# A set of diameter 50.8mm capping rail including:

-Rubber channel 2.9m per length -180 degree connector -90 degreee connector -Wall to rail connecor -End cap

90 ° corner connector

180° connector

For frameless balustrade glass spigot, go <u>HERE</u>