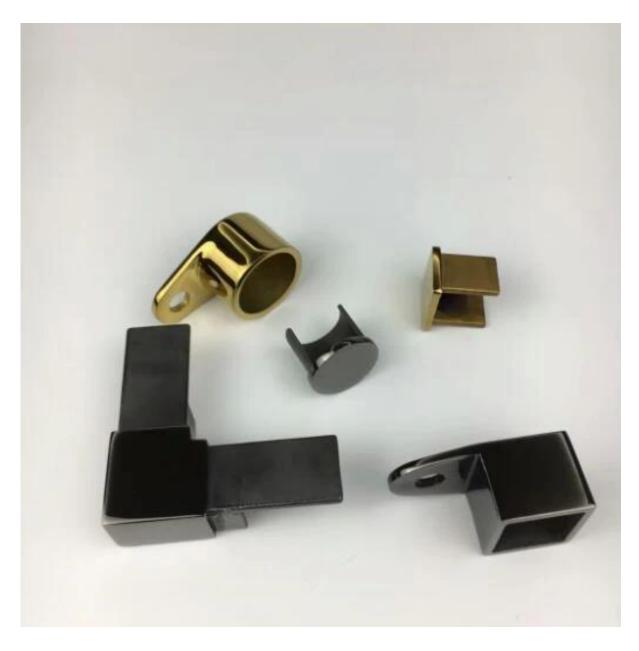

### Stainless steel Capping Rail Details

Electroplated black/gold finish capping rail and fittings

# <u>A set of 21\*25mm capping rail including:</u>

-Rubber channel 2.9m per length
-180 degree connector
-90 degreee connector
-Vertical adjustable connector
-Horizontal adjustable connector
-Wall to rail connecor
-End cap

# A set of diameter 50.8mm capping rail including:

-Rubber channel 2.9m per length -180 degree connector -90 degreee connector -Wall to rail connecor -End cap

90 ° corner connector

180° connector

For frameless balustrade glass spigot, go <u>HERE</u>