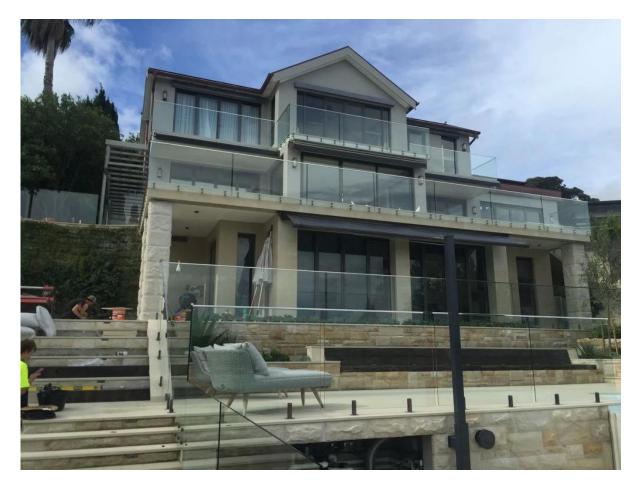

## Stainless Steel Electroplated Black Finish <u>Capping Rail for Glass</u> <u>Balustrade</u>

### Stainless steel Capping Rail Details

Electroplated black/gold finish capping rail and fittings