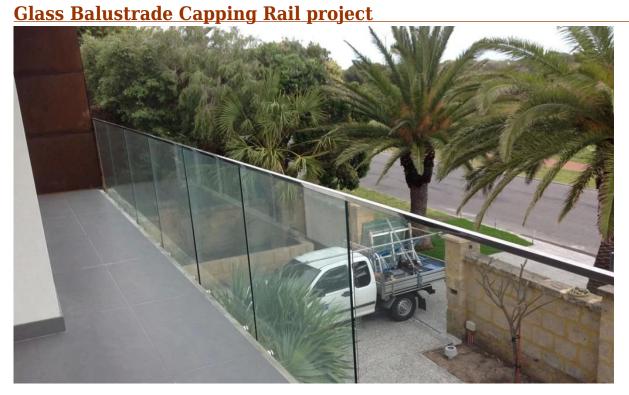

## Stainless Steel Electroplated Black Finish <u>Capping Rail for Glass</u> <u>Balustrade</u>

### Stainless steel Capping Rail Details

Electroplated black/gold finish capping rail and fittings