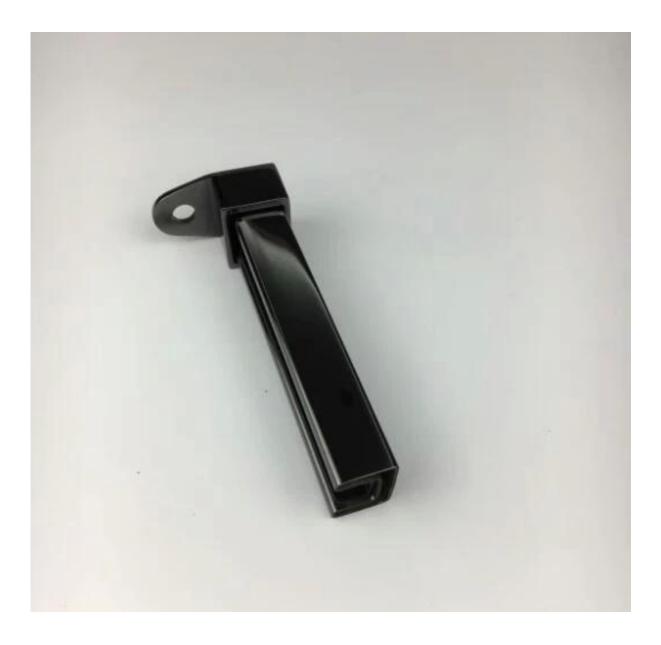

### Stainless steel Capping Rail Details

Electroplated black/gold finish capping rail and fittings

# <u>A set of 21\*25mm capping rail including:</u>

-Rubber channel 2.9m per length
-180 degree connector
-90 degreee connector
-Vertical adjustable connector
-Horizontal adjustable connector
-Wall to rail connecor
-End cap