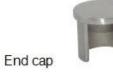

# <u>A set of 21\*25mm capping rail including:</u>

-Rubber channel 2.9m per length
-180 degree connector
-90 degreee connector
-Vertical adjustable connector
-Horizontal adjustable connector
-Wall to rail connecor
-End cap

# A set of diameter 50.8mm capping rail including:

-Rubber channel 2.9m per length -180 degree connector -90 degreee connector -Wall to rail connecor -End cap

90 ° corner connector

180° connector

For frameless balustrade glass spigot, go <u>HERE</u>