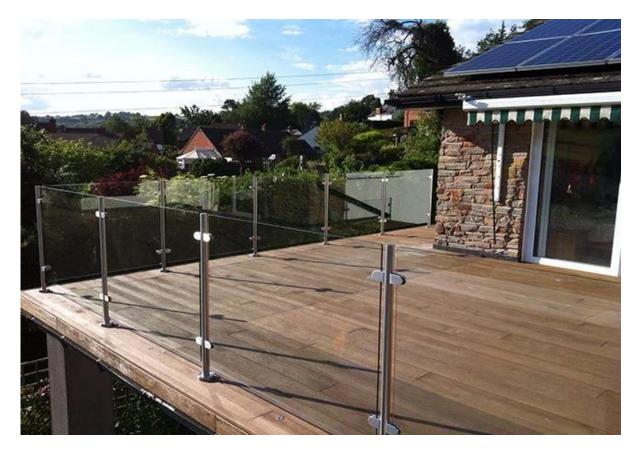

Top rail required balustrade post kit for stair case design

End cap required balustrade post kit for deck railing

End cap required balustrade post kit for swimming pool fence