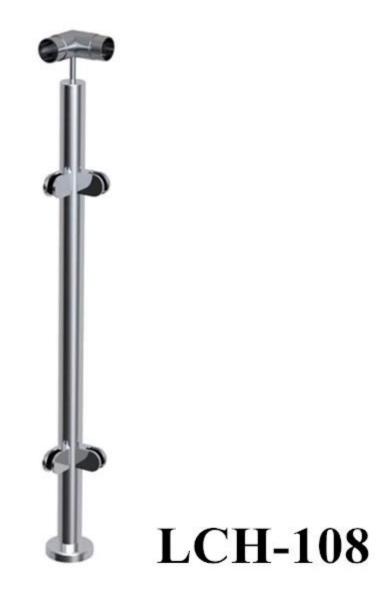

3 models balustrade post

1. End post LCH-106

2. Middel post LCH-107

3. 90 degree corner post LCH-108 (customer degree available)

**Products Details** 

brushed finish

polished finish

Project