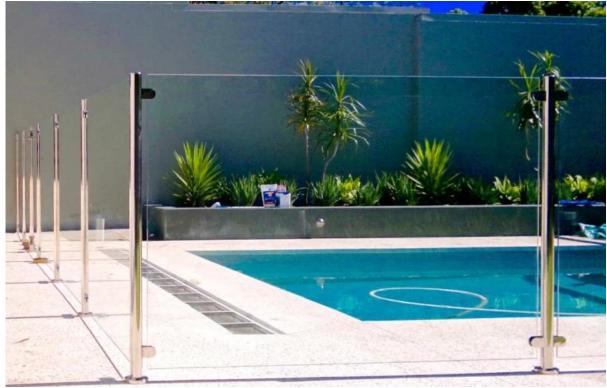

Top rail required balustrade post kit for stair case design

End cap required balustrade post kit for deck railing

End cap required balustrade post kit for swimming pool fence