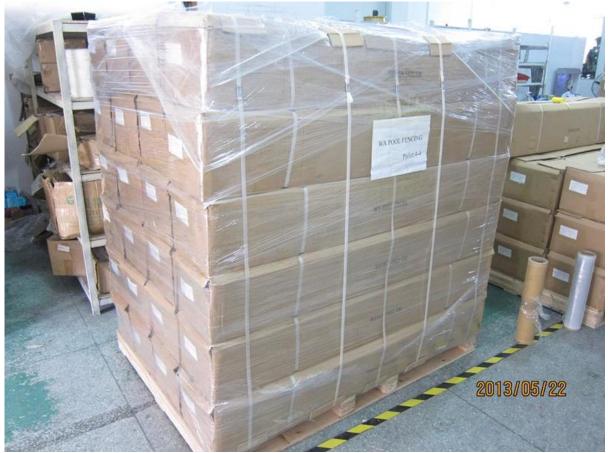

## **Delivery & Packing**

--Delivery time: 5-7 days by air. 15-20 days by sea

--Packaging: one piece into one plastic bag, then into one box.

--Regular lead time: 7-10 days if products are in stock. 20-25 days if products are not in stock. It depends on qiantity.

## Ineer packaging

Full packaging

Factory & Certification Contact us below to book a factory visiting []