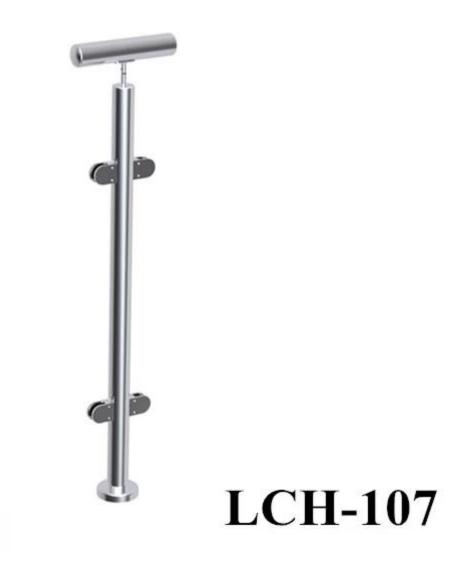

3 models balustrade post

1. End post LCH-106

2. Middel post LCH-107

3. 90 degree corner post LCH-108 (customer degree available)

**Products Details** 

brushed finish

polished finish

Project