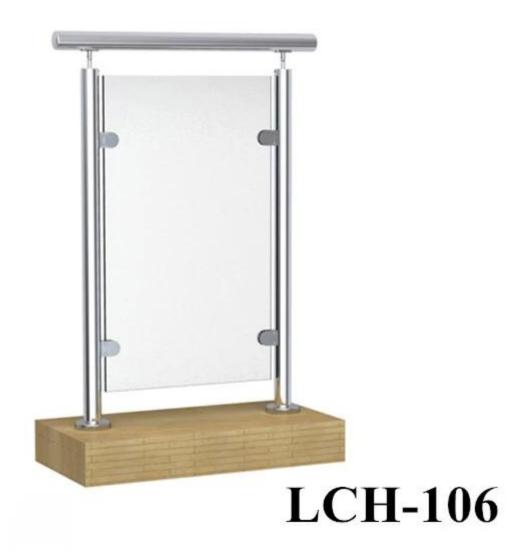

3 models balustrade post

1. End post LCH-106

2. Middel post LCH-107

3. 90 degree corner post LCH-108 (customer degree available)

**Products Details** 

brushed finish

polished finish

Project