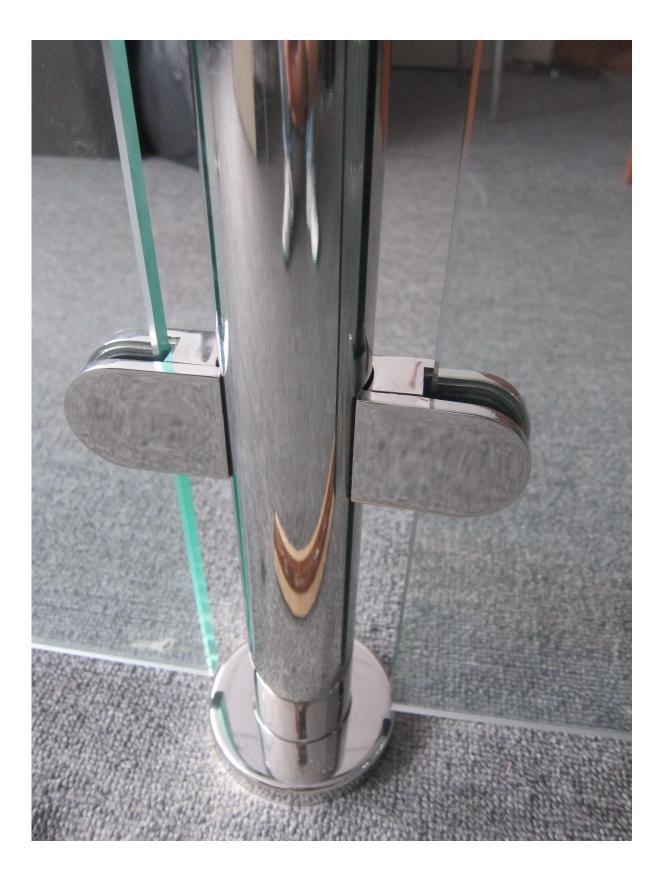

## Desciption

--Material: stainless steel 316 ( 304 grade is available)

--Finish: polished or brushed

- --Roud post size: φ50.8mm (customer diameter available), post wall 1.5mm thick
- --Hight: 1100mm (customer hight available)

--For 8-12mm glass

- --Sold as a complete post kit
- --Surface mount (core mount and fascia mount options available)
- --Top rail required or end cap required
- --Meets and exceeds guard rail load requirements
- --Sample is available to check quality before placing an order
- --Factory inspection is available
- --For both wholesales and retail

3 models balustrade post

1. End post LCH-106

2. Middel post LCH-107

3. 90 degree corner post LCH-108 (customer degree available)

**Products Details** 

brushed finish

polished finish

Project