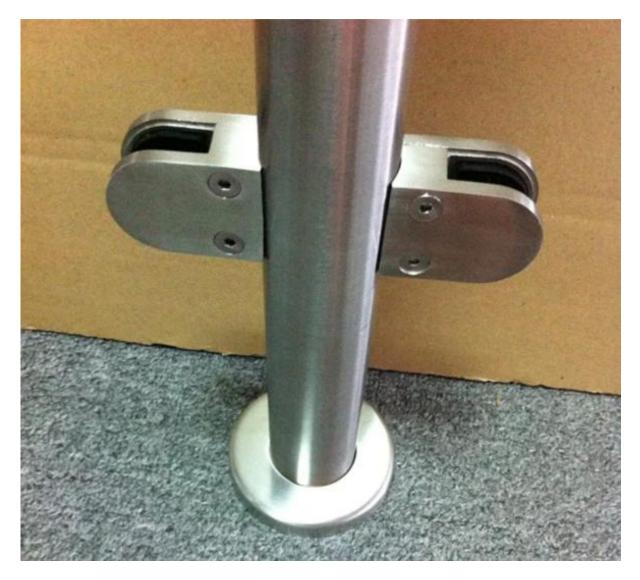

--For 8-12mm glass

- --Sold as a complete post kit
- --Surface mount (core mount and fascia mount options available)
- --Top rail required or end cap required
- --Meets and exceeds guard rail load requirements
- --Sample is available to check quality before placing an order
- --Factory inspection is available
- --For both wholesales and retail