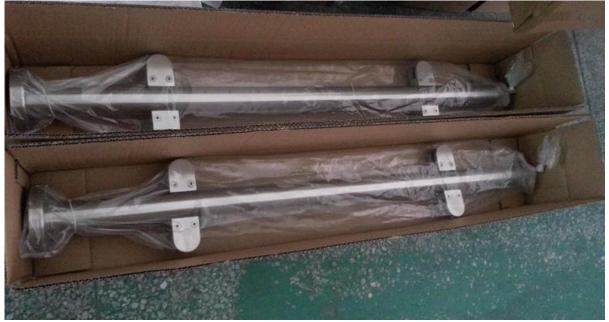

## **Delivery & Packing**

--Delivery time: 5-7 days by air. 15-20 days by sea

--Packaging: one piece into one plastic bag, then into one box.

--Regular lead time: 7-10 days if products are in stock. 20-25 days if products are not in stock. It depends on qiantity.

## Ineer packaging

Full packaging

Factory & Certification Contact us below to book a factory visiting []