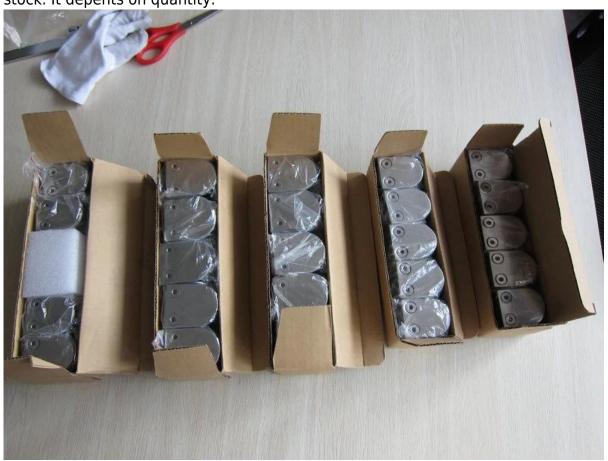

### **Delivery & Packing**

- --Delivery time: 5-7 days by air. 15-20 days by sea.
- --Packaging: one pc into one plastic bag. 10 pcs into one box.
- --Regular lead time: 7 days if producets are in stock. About 20 days if products are not in

stock. It depents on quantity.

Need a quote or any questions, please leave a message.

Or contact me as below info. will get back to you as soon as possible!

For any urgent enquiry, please get in touch on wechat: 973219879 or what's up: +86 13530506265