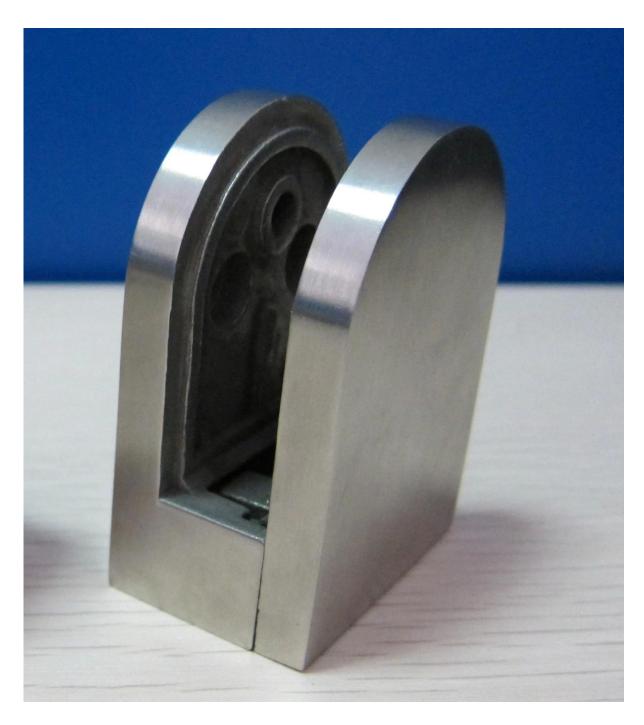

## Glass clamp G105 Details

Glass clamp with gasket (Each clamp with 2 pieces gaskets)

Back view

Side view

Brushed finish

Polished finish

<u>Installation Guide</u>