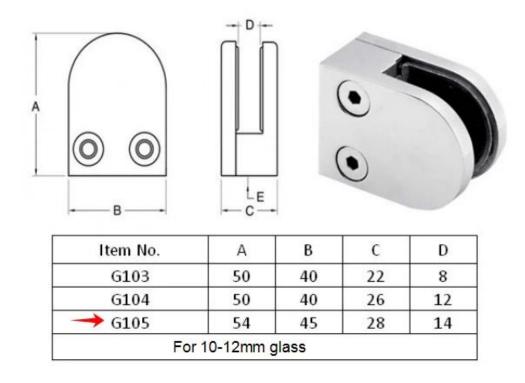

# <u>Desciption</u>

- --Material: stainless steel 316 (stainless steel 304 is available)
- --For 10-12mm glass, Use monolithic tempered glass
- --For use with square tubing or other flat surfaces (Radius surface mount clamp is available)
- --Gasket is included

### Glass clamp **G105** size