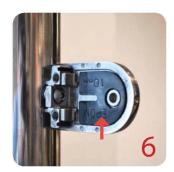

If heavier clamping load is required please use supplied glass clamp pin, during the install process. Note glass panels will require drilling in order to fit glass clamp pins.

Fit glass panel into position, install second half of glass clamp secure with provided hex screws.

Tighten glass clamps with hex key, and check glass panel are secure with no movement.