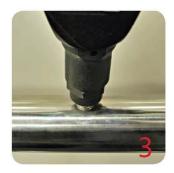

### **Glass Clamp Installation Guide**

Mark and centre punch desired location of blind rivet nut location.

Drill centre punched hole in tube to suit blind rivet nut.

Insert blind rivet nut into tube and fasten with blind rivet tool.