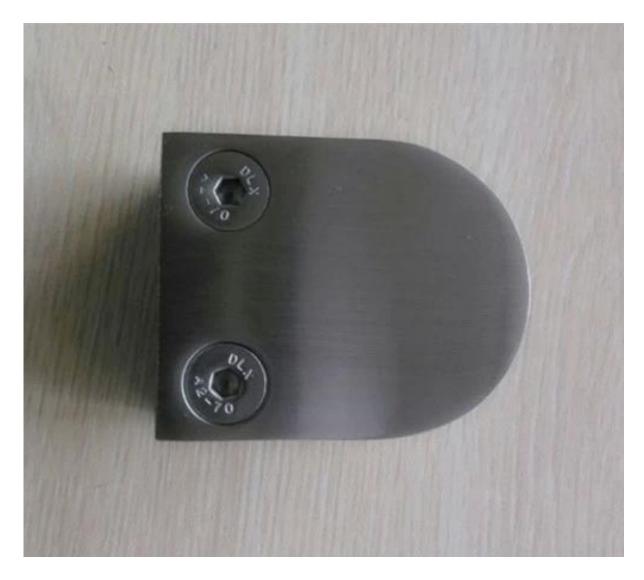

## Glass clamp G105 Details

Glass clamp with gasket (Each clamp with 2 pieces gaskets)

Back view

Side view

Brushed finish

Polished finish

<u>Installation Guide</u>