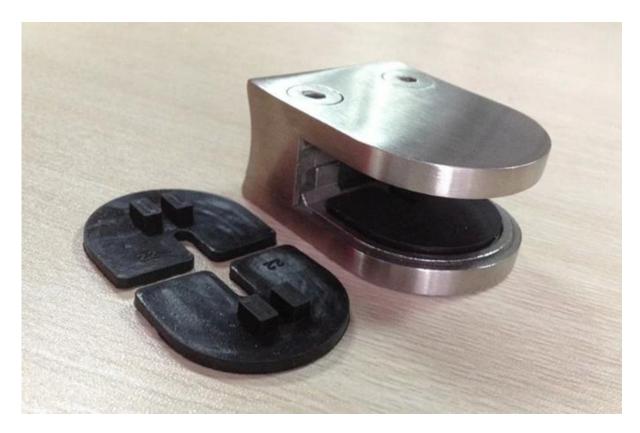

## Glass clamp G105 Details

Glass clamp with gasket (Each clamp with 2 pieces gaskets)

Back view

Side view

Brushed finish

Polished finish

<u>Installation Guide</u>