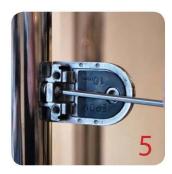

Check installed blind rivet nut is secure and ready for install.

Align half glass clamp with blind rivet nut inline position. Screw in button head cap screw into thread and tighten with hex key.

Select appropriate rubber gasket to suit glass panel thickness. Install rubber gasket into both sides of glass clamp. (Note rubber gasket marked with sizes).

If heavier clamping load is required please use supplied glass clamp pin, during the install process. Note glass panels will require drilling in order to fit glass clamp pins.

Fit glass panel into position, install second half of glass clamp secure with provided hex screws.