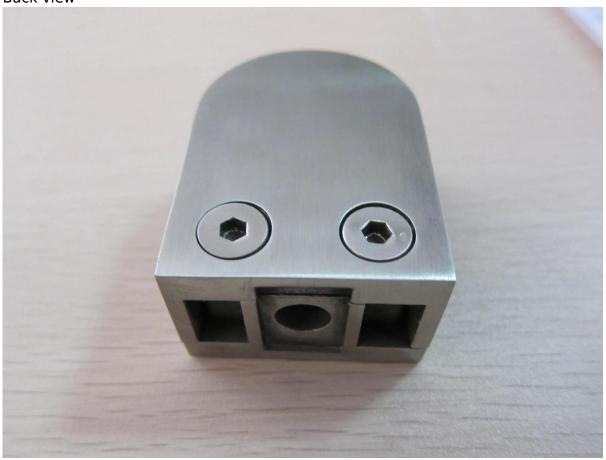

## Glass clamp G105 Details

Glass clamp with gasket (Each clamp with 2 pieces gaskets)

Back view

Side view

Brushed finish

Polished finish

<u>Installation Guide</u>