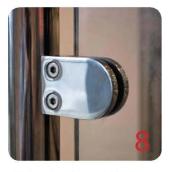

# <u>Desciption</u>

- --Material: stainless steel 316 (stainless steel 304 is available)
- --For 10-12mm glass, Use monolithic tempered glass
- --For use with square tubing or other flat surfaces (Radius surface mount clamp is available)
- --Gasket is included

## Glass clamp G105 Details

Glass clamp with gasket (Each clamp with 2 pieces gaskets)

Back view

Side view

Brushed finish

Polished finish

<u>Installation Guide</u>