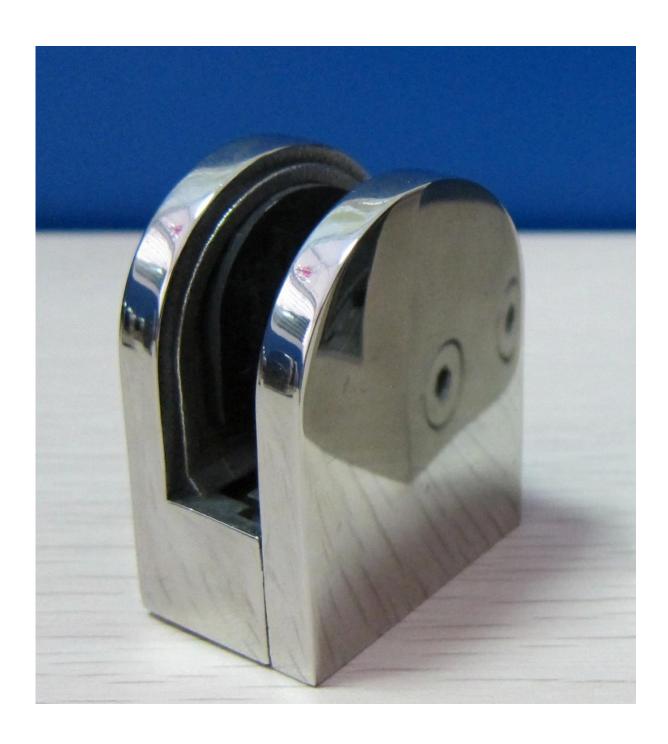

## Glass clamp G105 Details

Glass clamp with gasket (Each clamp with 2 pieces gaskets)

Back view

Side view

Brushed finish

Polished finish

<u>Installation Guide</u>