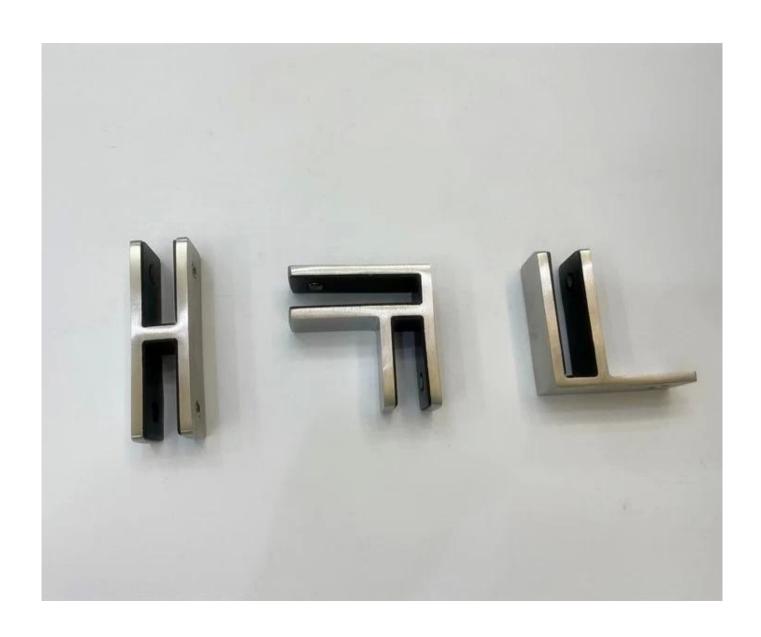

### Stainless Steel Glass Clamp Balustrade Glass to Glass Connector

### **Key Features**

- · Made of high grade 316 Stainless Steel
- Compatible with 3/8", 1/2" and 9/16" glass panels
- No holes needed in glass

#### Description:

Even without a top rail or glass cap, you can maintain alignment and add strength to your glass railing system with the Glass Panel Stabilizers.

Mounted along the mid-top area of the glass panels, each sleek stabilizer holds adjacent glass panels in place.