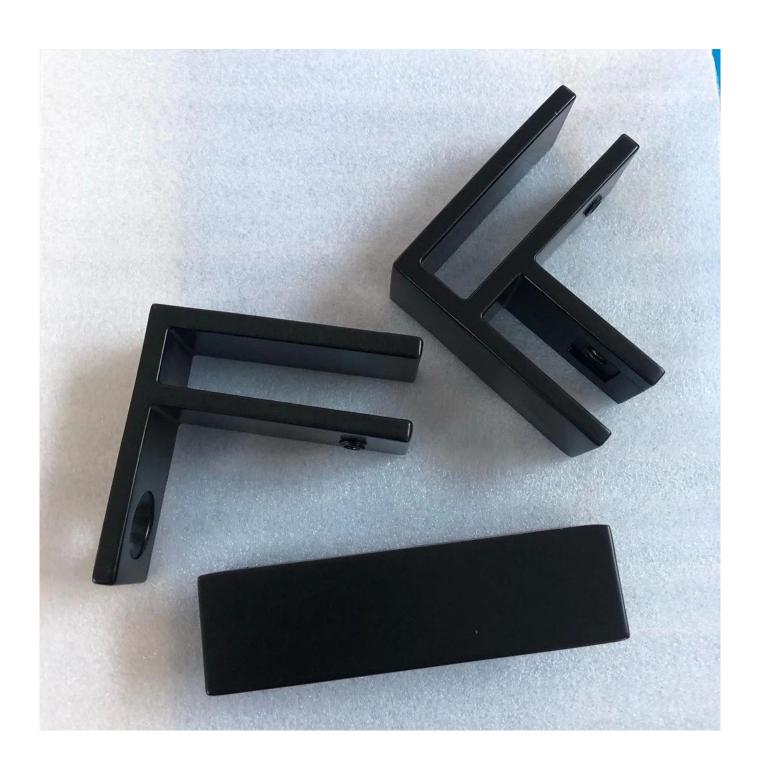

### Stainless Steel Glass Clamp Balustrade Glass to Glass Connector

### **Key Features**

- · Made of high grade 316 Stainless Steel
- Compatible with 3/8", 1/2" and 9/16" glass panels
- No holes needed in glass

#### Description:

Even without a top rail or glass cap, you can maintain alignment and add strength to your glass railing system with the Glass Panel Stabilizers.

Mounted along the mid-top area of the glass panels, each sleek stabilizer holds adjacent glass panels in place.

Made of virtually corrosion-proof 316 stainless steel, Glass Panel Stabilizers are perfect for interior and exterior projects.

From 45 to 180 degrees, there are options for every angle in your railing configuration. Select the styles you need to make the perfect finishing touch to your modern glass railing project