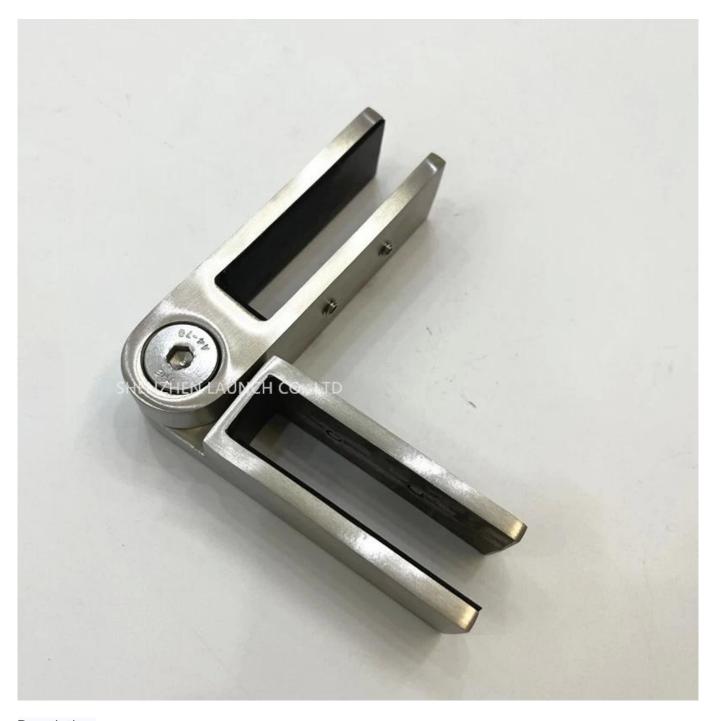

### Stainless Steel Glass Clamp Balustrade Glass to Glass Connector

### **Key Features**

- · Made of high grade 316 Stainless Steel
- Compatible with 3/8", 1/2" and 9/16" glass panels
- No holes needed in glass

Made of virtually corrosion-proof 316 stainless steel, Glass Panel Stabilizers are perfect for interior and exterior projects.

From 45 to 180 degrees, there are options for every angle in your railing configuration. Select the styles you need to make the perfect finishing touch to your modern glass railing project