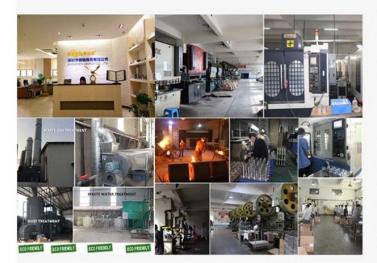

## **ABOUT US**

Shenzhen Launch Co., Ltd was established in 2004, located at Nanshan District, Shenzhen, and one hour by car from Hongkong International Airport. Our main products are high-grade building materials including stainless steel balustrade post, staircase handrail, balcony guardrail, swimming pool fence and other high-grade building materials. All the products are designed strictly according to the high-end market requirements. We have our own factory in Tangxia Town, Dongguan, with more than 50 sets of various precision equipments , such as CNC lathe, milling machine, punching machine, pipe cutter, argon welder, drilling machine, polisher, etc. which can provide customers with complete product processing services.