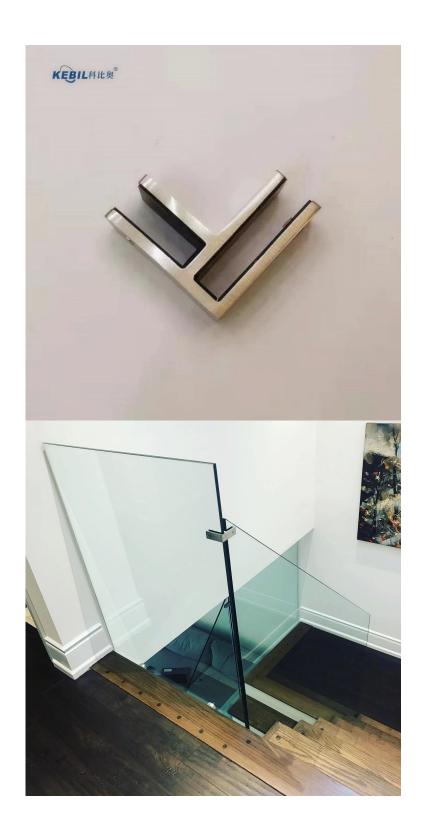

### Stainless Steel Glass Clamp Balustrade Glass to Glass Connector

### **Key Features**

- · Made of high grade 316 Stainless Steel
- Compatible with 3/8", 1/2" and 9/16" glass panels
- No holes needed in glass

#### Description:

Even without a top rail or glass cap, you can maintain alignment and add strength to your glass railing system with the Glass Panel Stabilizers.

Mounted along the mid-top area of the glass panels, each sleek stabilizer holds adjacent glass panels in place.

Made of virtually corrosion-proof 316 stainless steel, Glass Panel Stabilizers are perfect for interior and exterior projects.

From 45 to 180 degrees, there are options for every angle in your railing configuration. Select the styles you need to make the perfect finishing touch to your modern glass railing project