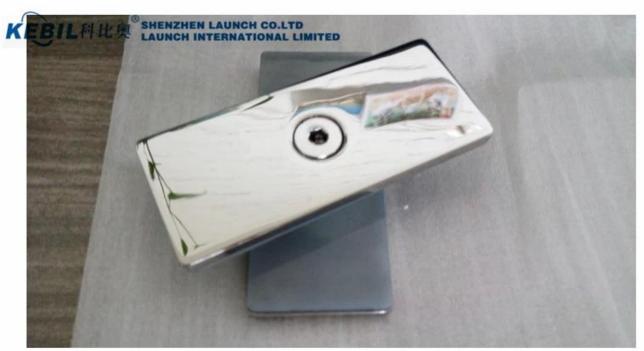

**Glass Clamp Details** 

(1)Square Glass to Glass Clamp BC-80X35

(2) Other Type Glass Clamp We Supply:

(3) Glass clamps we made for our customers.