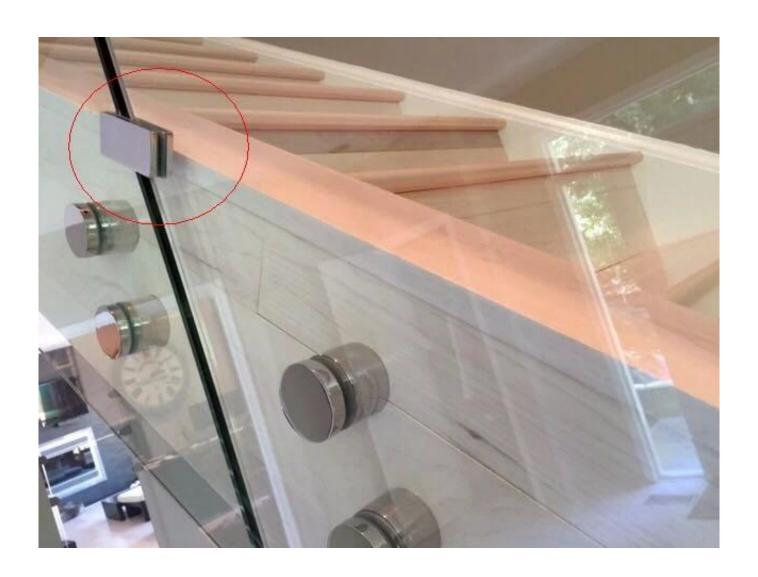

**Glass Clamp Details** 

(1)Square Glass to Glass Clamp BC-80X35

(2) Other Type Glass Clamp We Supply:

(3) Glass clamps we made for our customers.