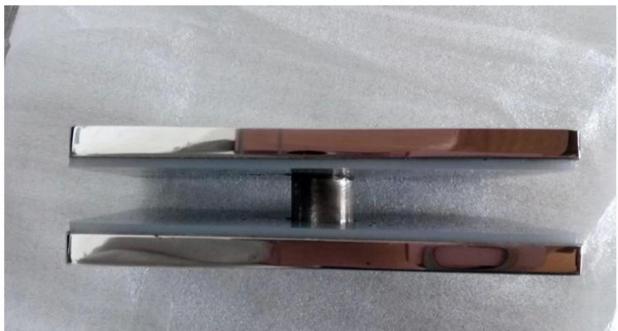

**Glass Clamp Details** 

(1)Square Glass to Glass Clamp BC-80X35

(2) Other Type Glass Clamp We Supply:

(3) Glass clamps we made for our customers.