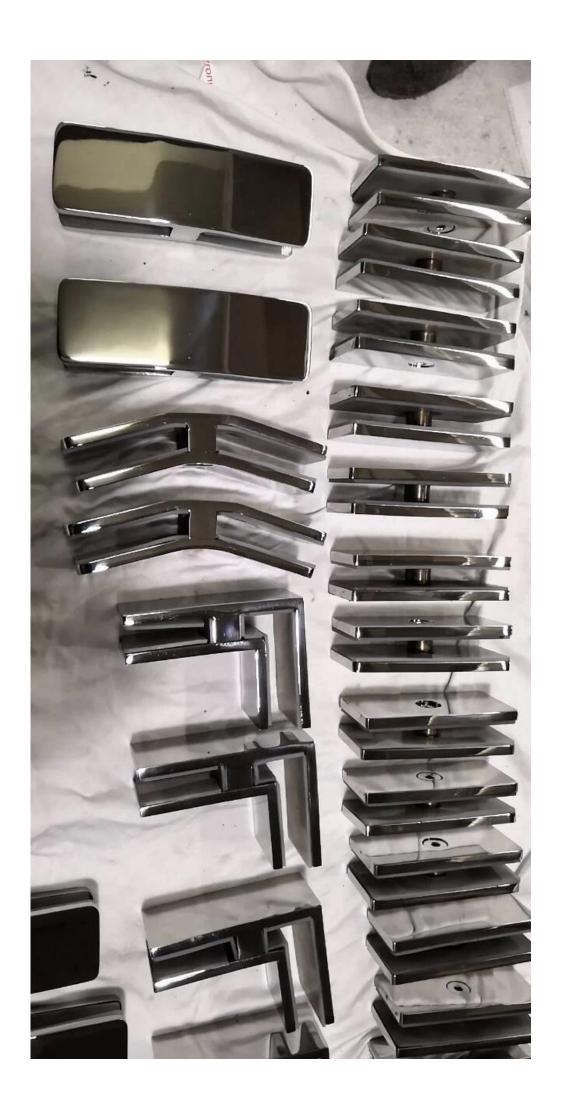

**Glass Clamp Details** 

(1)Square Glass to Glass Clamp BC-80X35

(2) Other Type Glass Clamp We Supply:

(3) Glass clamps we made for our customers.