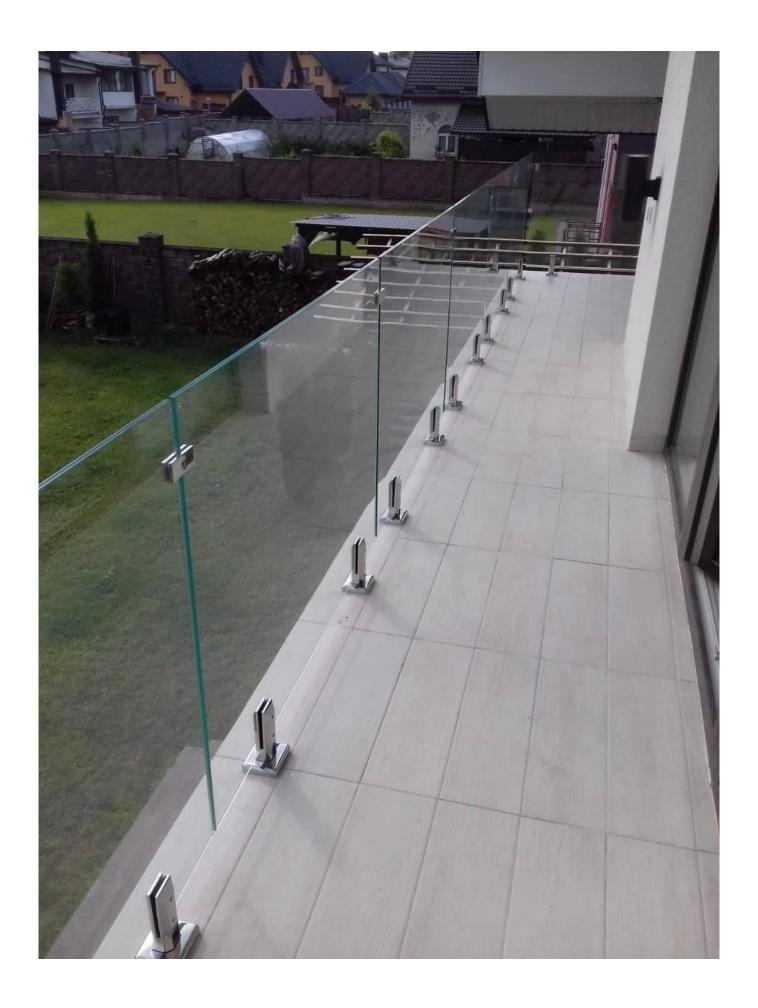

**Glass Clamp Details** 

(1)Square Glass to Glass Clamp BC-80X35

(2) Other Type Glass Clamp We Supply:

(3) Glass clamps we made for our customers.