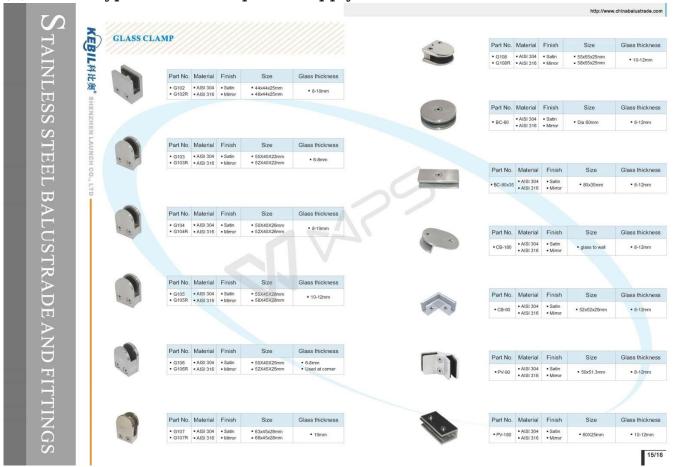

**Glass Clamp Details** 

(1)Square Glass to Glass Clamp BC-80X35

(2) Other Type Glass Clamp We Supply:

(3) Glass clamps we made for our customers.