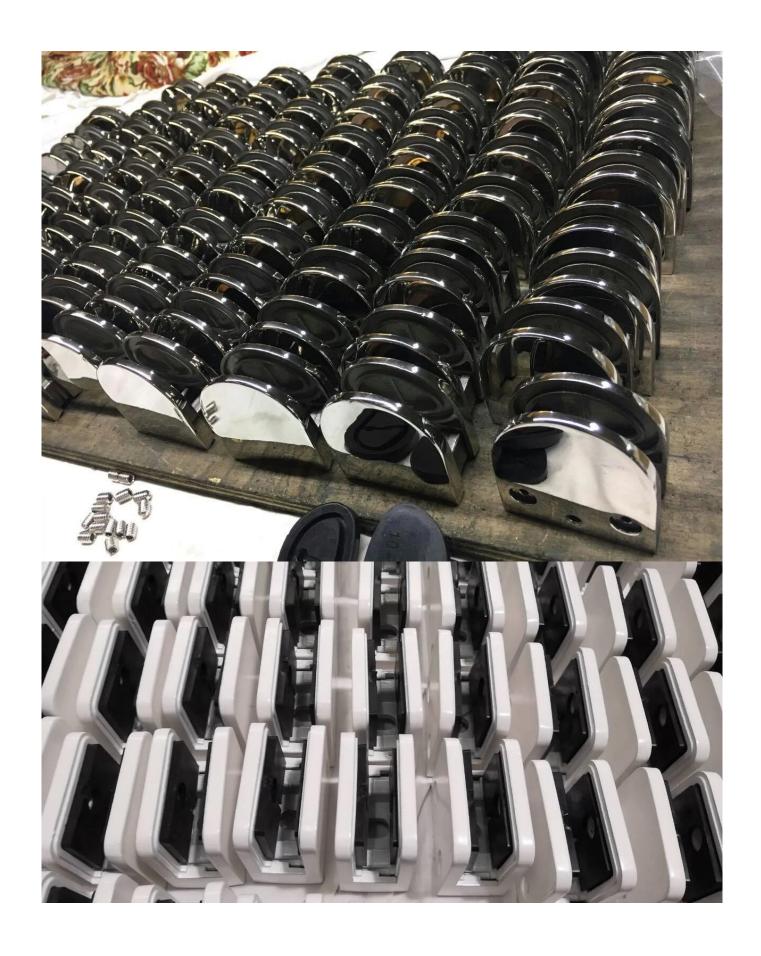

**Glass Clamp Details** 

(1)Square Glass to Glass Clamp BC-80X35

(2) Other Type Glass Clamp We Supply:

(3) Glass clamps we made for our customers.