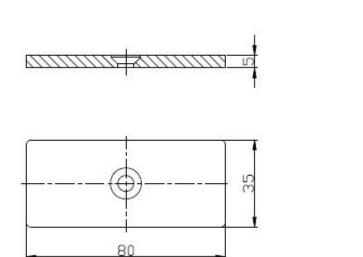

**Glass Clamp Details** 

(1)Square Glass to Glass Clamp BC-80X35

(2) Other Type Glass Clamp We Supply:

(3) Glass clamps we made for our customers.