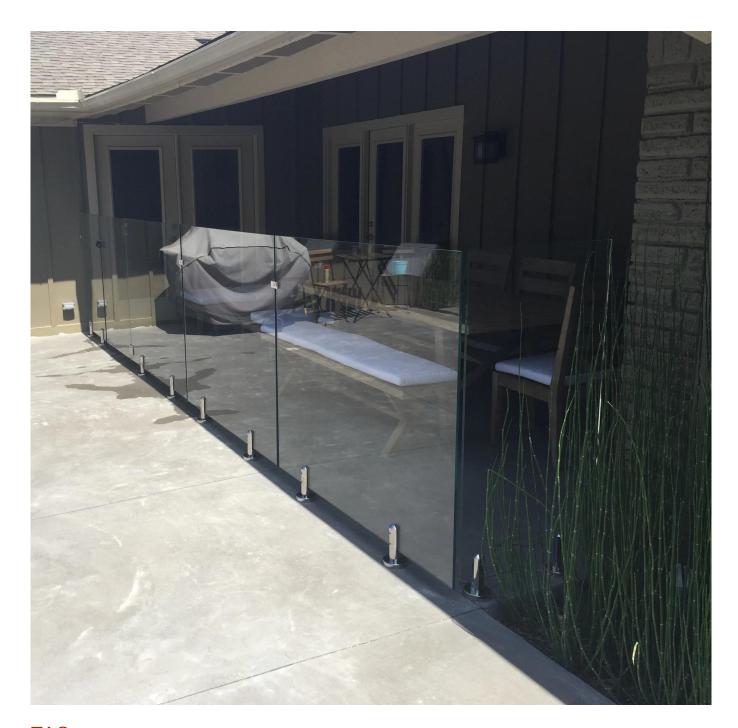

**Glass Clamp Details** 

(1)Square Glass to Glass Clamp BC-80X35

(2) Other Type Glass Clamp We Supply:

(3) Glass clamps we made for our customers.