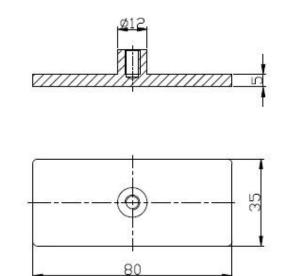

# Product Description

| Product Name           | Stainless Steel Glass Deck Railing Bracket & Glass Clip for Stairs, Glass Clamp Bracket Holder |
|------------------------|------------------------------------------------------------------------------------------------|
| Material               | Stainless steel 304 or 316                                                                     |
| Finish                 | Mirro / satin finish                                                                           |
| Manufacture Method     | CNC machining                                                                                  |
| For Glass Thickness    | 10-12mm glass or customer's requirements                                                       |
| Customized glass clamp | Available. We are factory                                                                      |
| Usage                  | Used between glass to glass                                                                    |
| Application            | Glass railing for balcony, stairs, deck, pool fence,,,                                         |
| Installation           | Glass mounting                                                                                 |
| Sample                 | Available to check quality before order                                                        |
| Factory Inspection     | Available                                                                                      |
| Safety Packaging       | Bubble bag - cardboard box - carton                                                            |
| Certified              | Yes (Material test report can be provided)                                                     |
| OME & ODM Service      | Available                                                                                      |