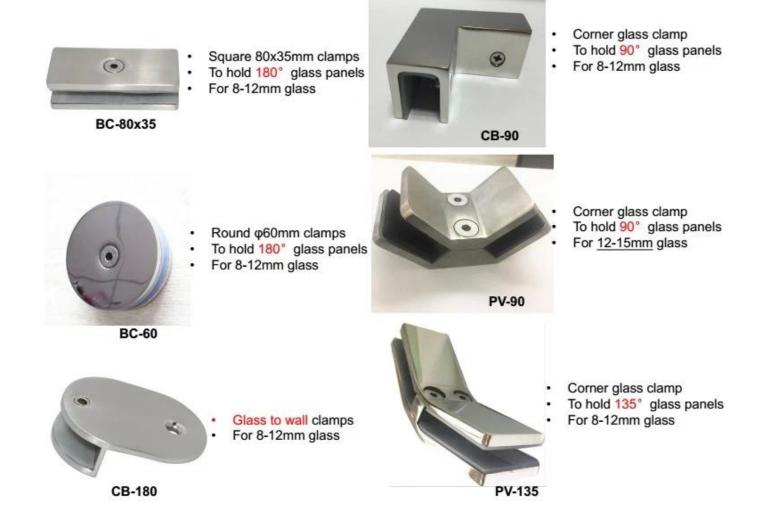

**Glass Clamp Details** 

(1)Square Glass to Glass Clamp BC-80X35

(2) Other Type Glass Clamp We Supply:

(3) Glass clamps we made for our customers.