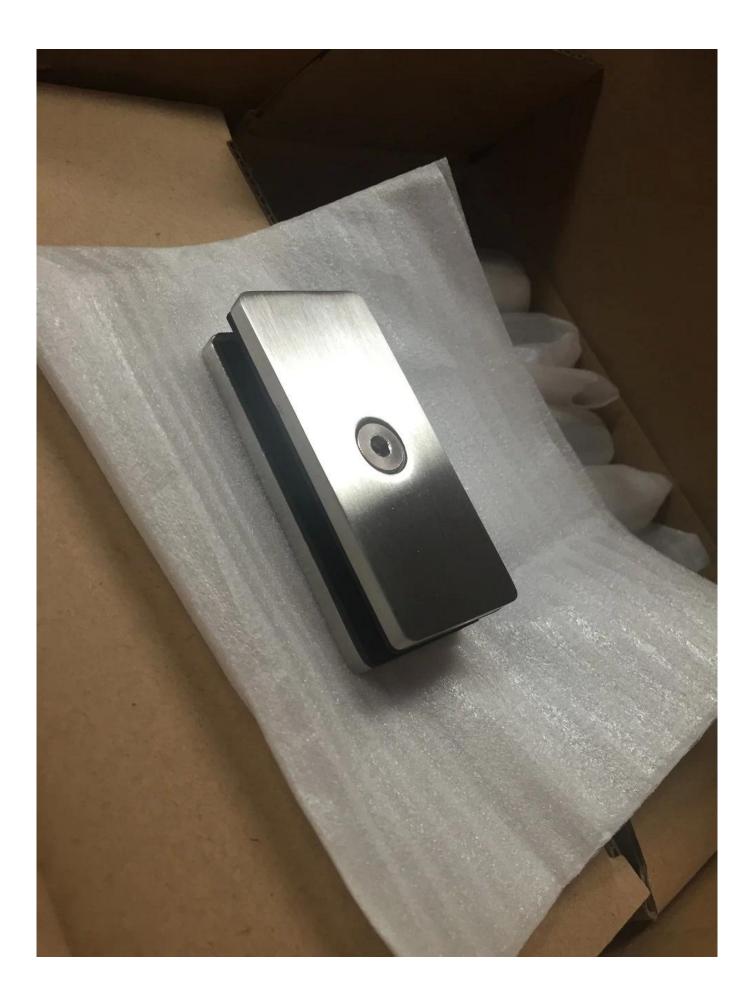

**Glass Clamp Details** 

(1)Square Glass to Glass Clamp BC-80X35

(2) Other Type Glass Clamp We Supply:

(3) Glass clamps we made for our customers.