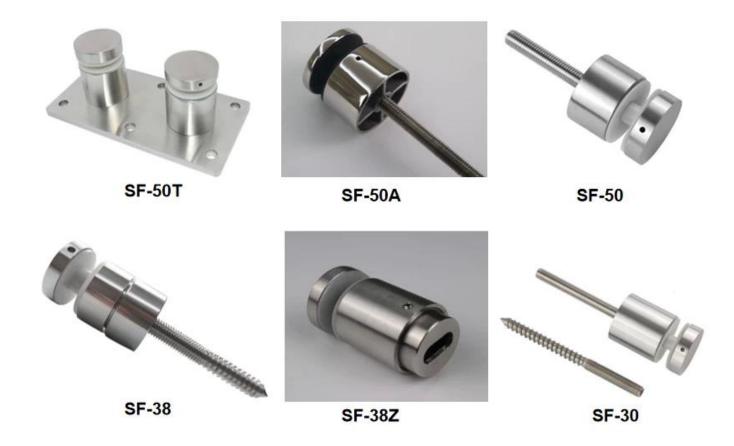

## Stainless Steel Glass Fastening Screws Standoff Pins Standoff Bracket for Glass

| Name                | Stainless Steel Glass Fastening Screws Standoff Pins Standoff Bracket for Glass |
|---------------------|---------------------------------------------------------------------------------|
| Model No.           | SF-50                                                                           |
| Diameter            | 50mm                                                                            |
| Production Process  | CNC machining                                                                   |
| Material            | Stainless steel 304/316                                                         |
| Finished            | Satin/mirror/black                                                              |
| Installation        | Glass wall mounted                                                              |
| For glass thickness | 10-31.75mm                                                                      |
| MOQ                 | 10 pcs per item                                                                 |