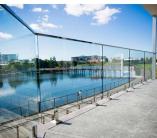

The glass railing is a safety barrier that is becoming increasingly popular.

It is above all a protective handrail which is protecting its users from possible falls.

A **point fixing** glass railing has various applications:

Safety glass barrier for swimming pool and patio

Glass Balcony Balustrade

Glass staircase Rake

Safety guardrail for landing or mezzanine.

In addition to our glass railing on profiles' range, Kebil also offers you a range of glass railings adapted to your needs: point fixing, clamp fixing, lateral profile fixing, framed on each side, with posts, etc...