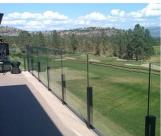

The glass railing is a safety barrier that is becoming increasingly popular.

It is above all a protective handrail which is protecting its users from possible falls.

A **point fixing** glass railing has various applications:

Safety glass barrier for swimming pool and patio

Glass Balcony Balustrade

Glass staircase Rake

Safety guardrail for landing or mezzanine.

In addition to our glass railing on profiles' range, Kebil also offers you a range of glass railings adapted to your needs: point fixing, clamp fixing, lateral profile fixing, framed on each side, with posts, etc...