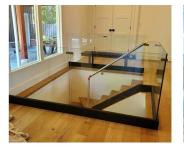

The glass railing is a safety barrier that is becoming increasingly popular.

It is above all a protective handrail which is protecting its users from possible falls.

A **point fixing** glass railing has various applications:

Safety glass barrier for swimming pool and patio

Glass Balcony Balustrade

Glass staircase Rake

Safety guardrail for landing or mezzanine.

In addition to our glass railing on profiles' range, Kebil also offers you a range of glass railings adapted to your needs: point fixing, clamp fixing, lateral profile fixing, framed on each side, with posts, etc...