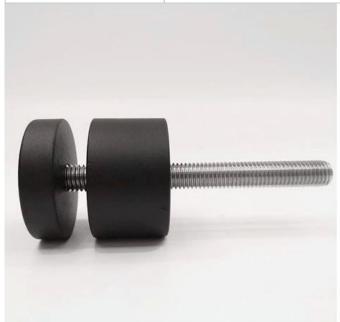

## Stainless Steel Glass Fastening Screws Standoff Pins Standoff Bracket for Glass

| Name                | Stainless Steel Glass Fastening Screws Standoff Pins Standoff Bracket for Glass |
|---------------------|---------------------------------------------------------------------------------|
| Model No.           | SF-50                                                                           |
| Diameter            | 50mm                                                                            |
| Production Process  | CNC machining                                                                   |
| Material            | Stainless steel 304/316                                                         |
| Finished            | Satin/mirror/black                                                              |
| Installation        | Glass wall mounted                                                              |
| For glass thickness | 10-31.75mm                                                                      |
| MOQ                 | 10 pcs per item                                                                 |