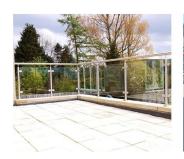

The glass railing is a safety barrier that is becoming increasingly popular.

It is above all a protective handrail which is protecting its users from possible falls.

A **point fixing** glass railing has various applications:

Safety glass barrier for swimming pool and patio

Glass Balcony Balustrade

Glass staircase Rake

Safety guardrail for landing or mezzanine.

In addition to our glass railing on profiles' range, Kebil also offers you a range of glass railings adapted to your needs: point fixing, clamp fixing, lateral profile fixing, framed on each side, with posts, etc...