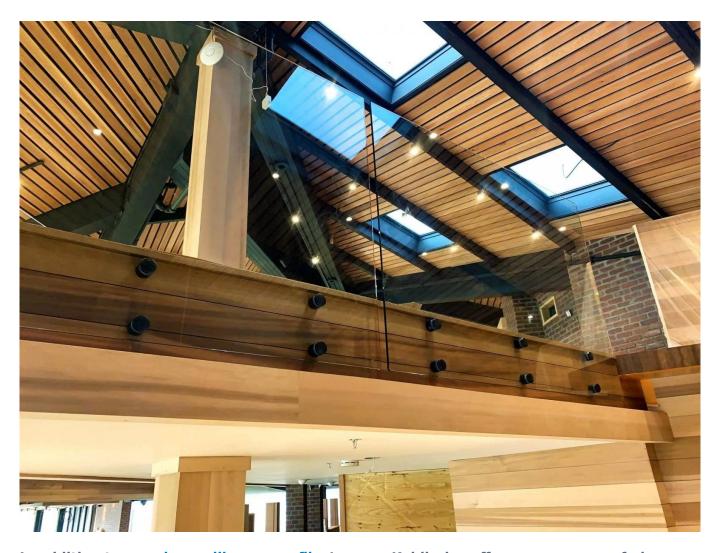

The glass railing is a safety barrier that is becoming increasingly popular.

It is above all a protective handrail which is protecting its users from possible falls.

A **point fixing** glass railing has various applications:

Safety glass barrier for swimming pool and patio

Glass Balcony Balustrade

Glass staircase Rake

Safety guardrail for landing or mezzanine.

In addition to our glass railing on profiles' range, Kebil also offers you a range of glass railings adapted to your needs: point fixing, clamp fixing, lateral profile fixing, framed on each side, with posts, etc...