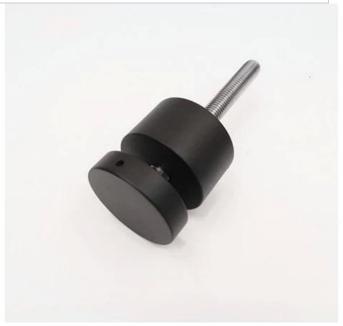

## Stainless Steel Glass Fastening Screws Standoff Pins Standoff Bracket for Glass

| Name                | Stainless Steel Glass Fastening Screws Standoff Pins Standoff Bracket for Glass |
|---------------------|---------------------------------------------------------------------------------|
| Model No.           | SF-50                                                                           |
| Diameter            | 50mm                                                                            |
| Production Process  | CNC machining                                                                   |
| Material            | Stainless steel 304/316                                                         |
| Finished            | Satin/mirror/black                                                              |
| Installation        | Glass wall mounted                                                              |
| For glass thickness | 10-31.75mm                                                                      |
| MOQ                 | 10 pcs per item                                                                 |