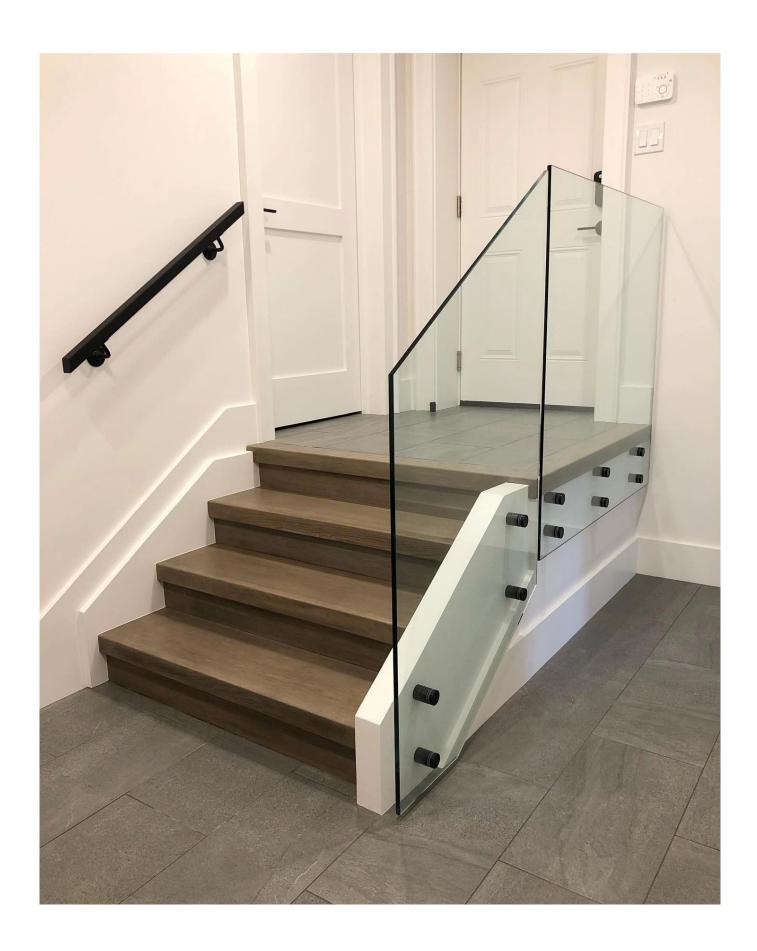

The glass railing is a safety barrier that is becoming increasingly popular.

It is above all a protective handrail which is protecting its users from possible falls.

A **point fixing** glass railing has various applications:

Safety glass barrier for swimming pool and patio

Glass Balcony Balustrade

Glass staircase Rake

Safety guardrail for landing or mezzanine.

In addition to our glass railing on profiles' range, Kebil also offers you a range of glass railings adapted to your needs: point fixing, clamp fixing, lateral profile fixing, framed on each side, with posts, etc...