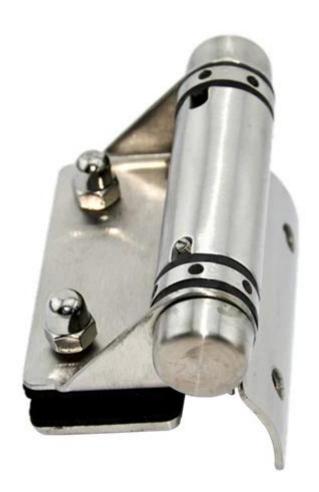

# **G-R** 1

3) Glass to square post/wall hinge

- Model No.: G-W1

- Net weight: 320g/piece

4) Drilled glass hole size