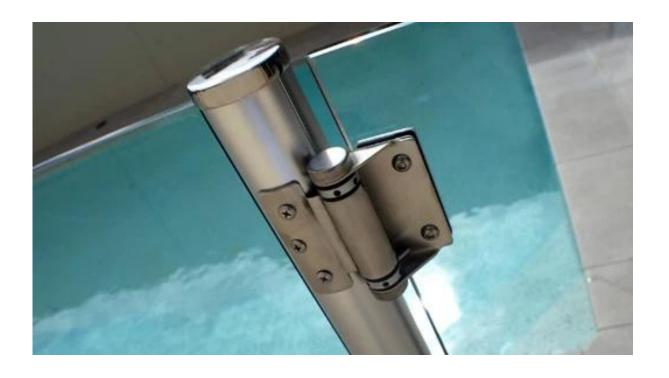

# **G-R** 1

3) Glass to square post/wall hinge

- Model No.: G-W1

- Net weight: 320g/piece

4) Drilled glass hole size