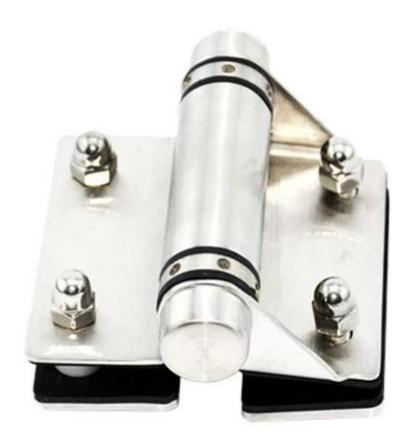

# 3 Types Glass Gate Hinge

1) Glass to glass hinge - Model No.: G-G1

- Net weight: 435g/piece

**G-G** 1

2) Glass to round post

- Model No.: G-R1 - Net weight: 300g/piece

# **G-R** 1

3) Glass to square post/wall hinge

- Model No.: G-W1

- Net weight: 320g/piece

4) Drilled glass hole size