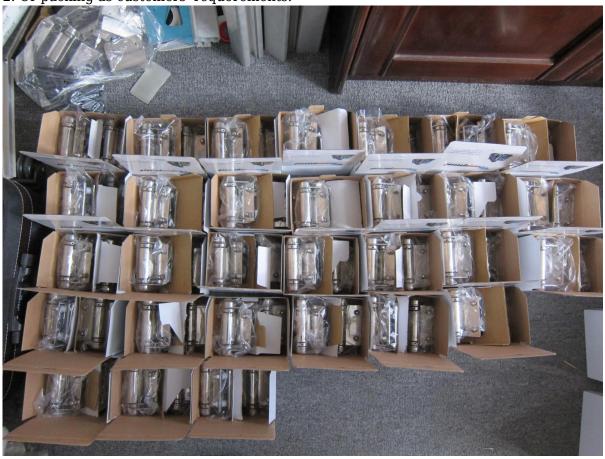

# **Glass Gate Hinge Packaging**

- 1. One pair into one bubble bag, then into one white box.
- 2. Or packing as customers' requorements.