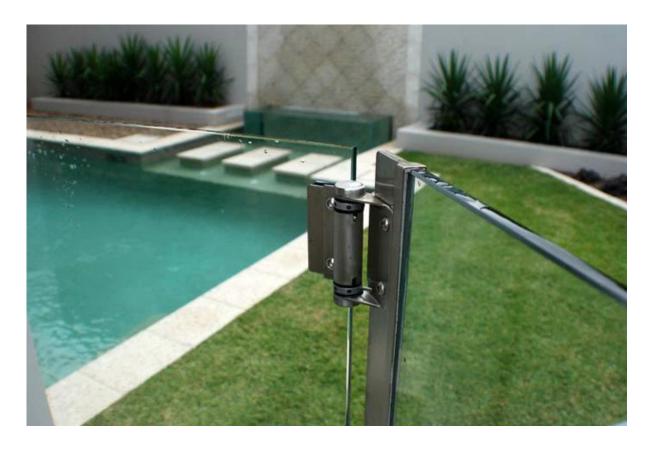

# **Glass Fencing Hinge Projects**

# 3 Types Glass Gate Hinge

1) Glass to glass hinge - Model No.: G-G1

- Net weight: 435g/piece

**G-G** 1

2) Glass to round post

- Model No.: G-R1 - Net weight: 300g/piece