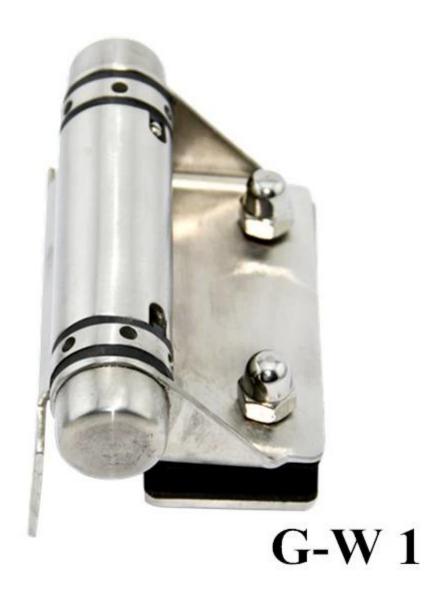

# **G-R** 1

3) Glass to square post/wall hinge

- Model No.: G-W1

- Net weight: 320g/piece

4) Drilled glass hole size