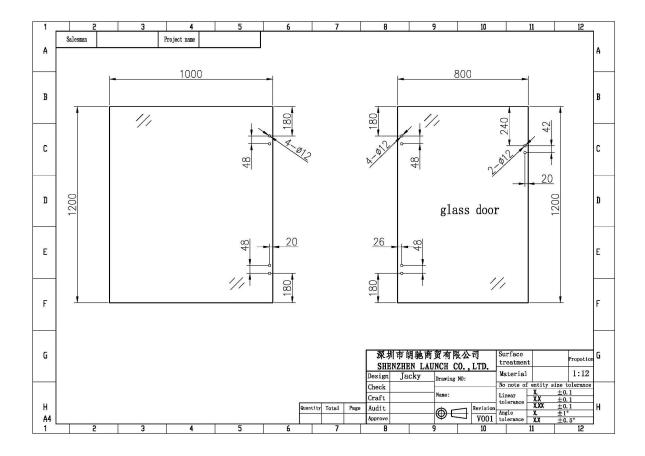

|
| Sample                  | Available to check quality before order                                                                                             |
| Factory Inspection      | Available                                                                                                                           |
| OME & ODM Service       | Available                                                                                                                           |

# 3 Types Glass Gate Hinge

1) Glass to glass hinge - Model No.: G-G1

- Net weight: 435g/piece



**G-G** 1

2) Glass to round post

- Model No.: G-R1 - Net weight: 300g/piece



# **G-R** 1

3) Glass to square post/wall hinge

- Model No.: G-W1

- Net weight: 320g/piece



4) Drilled glass hole size



# **Glass Fencing Hinge Projects**





# **Glass Gate Hinge Packaging**

- 1. One pair into one bubble bag, then into one white box.
- 2. Or packing as customers' requorements.



# **FAQ**

1.Are you factory?

Yes, we are factory.

## 2.Do you offer free samples?

Yes, we offer free samples, but customers need to pay express charges.

## 3. What materials do you have?

We have the material of stainless steel 304, 316, 316L and Duplex 2205.

## 4. What is your MOQ?

MOQ of order required is 1 pc.

#### 5. What kind of payment do you accept?

We accept the payment of T/T, LC, PayPal, West Union, etc.

## 6. What is your payment term?

Our payment term is  $T/T \square 100\%$  or  $30/70 \square$  or L/C at sight .

## 7. What is your delivery time?

Our delivery time is from 5 days to 30