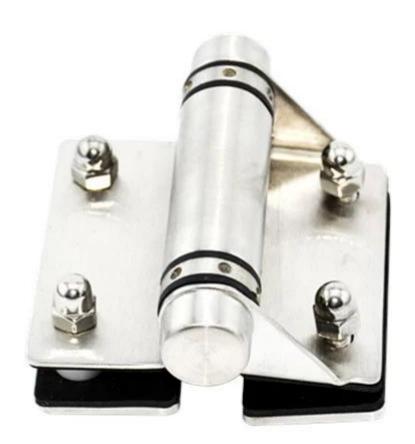

# **G-R** 1

3) Glass to square post/wall hinge

- Model No.: G-W1

- Net weight: 320g/piece

4) Drilled glass hole size