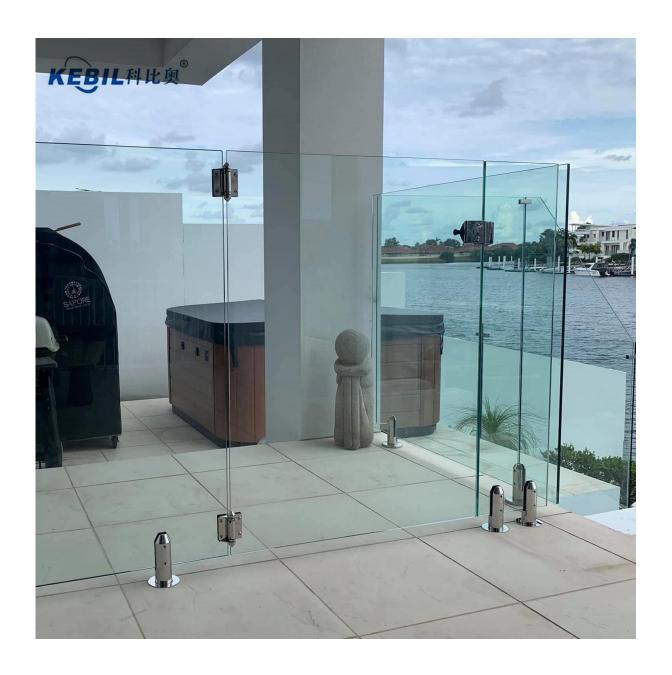

|
| Sample                  | Available to check quality before order                                                                                     |
| Factory Inspection      | Available                                                                                                                   |
| OME & ODM Service       | Available                                                                                                                   |

### **Hinge types:**

1) Glass to glass hinge

- Model No.: G-G1

- Net weight: 435g/piece



**G-G** 1

2) Glass to round post

- Model No.: G-R1

- Net weight: 300g/piece



# **G-R** 1

3) Glass to square post/wall hinge

- Model No.: G-W1

- Net weight: 320g/piece



4) Drilled glass hole size



### Glass hinge application:





## Packaging:

- 1. One pair into one bubble bag, then into one white box.
- 2. Or packing as customers' requorements.



#### **Contact information:**

Any enquiries or questions, please leave a message. Will get back to you as soon as possible! For any urgent enquiry, please get in touch as below:

-Wendy Email: sales04@launch-china.cn

-Mob/whats APP: +86-159 8933 9827