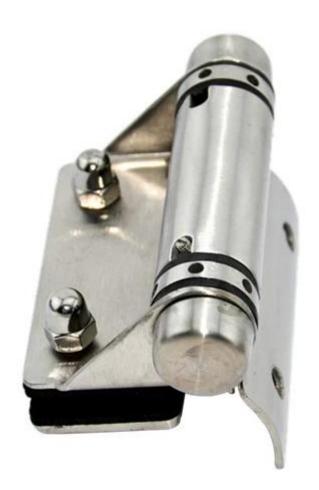

# **G-R** 1

3) Glass to square post/wall hinge

- Model No.: G-W1

- Net weight: 320g/piece

4) Drilled glass hole size