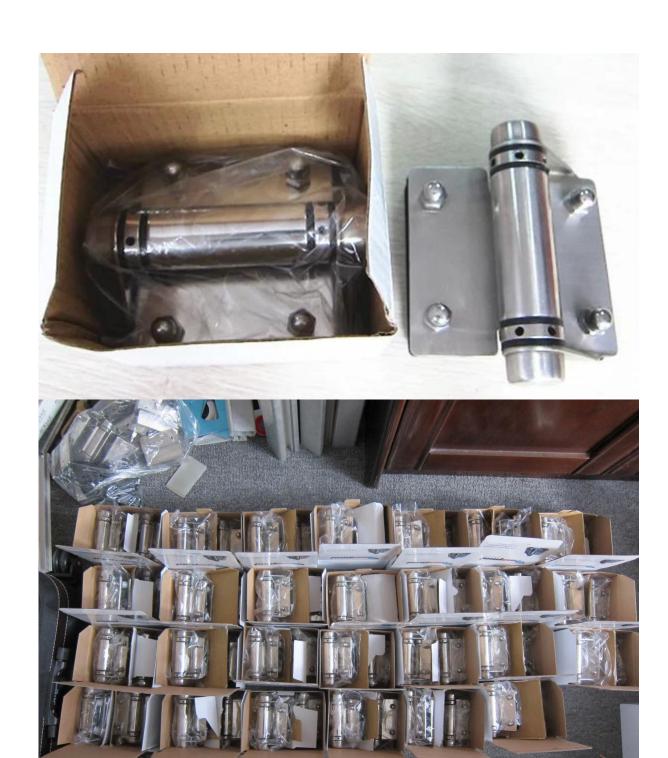

## Packaging:

- 1. One pair into one bubble bag, then into one white box.
- 2. Or packing as customers' requorements.