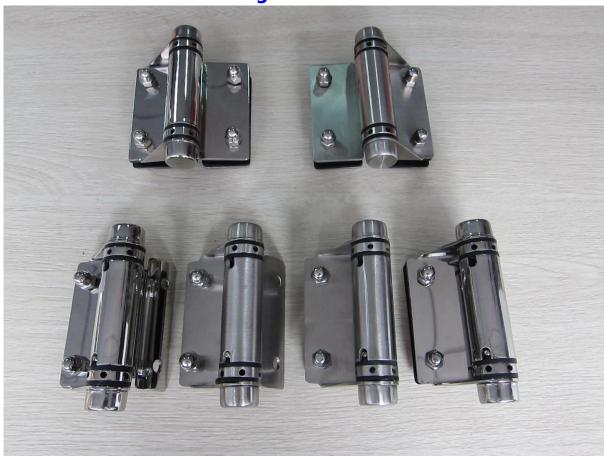

## Quick details:

| Product Mame            | Stainless Steel Glass Hinge for Glass Door Glass Gate                                                                       |
|-------------------------|-----------------------------------------------------------------------------------------------------------------------------|
| Material                | Stainless steel 316                                                                                                         |
| Finish                  | Mirror polished or satin brushed                                                                                            |
| For Glass Thickness     | 8-10mm                                                                                                                      |
| Drill Glass Holes       | Diameter 12mm holes required in glass                                                                                       |
| 3 Types Available       | 1) Glass to glass hinge <b>G-G1</b> 2) Glass to round post hinge <b>G-R1</b> 3) Glass to square wall/post hinge <b>G-W1</b> |
| Manufacture Method      | Stamping (2.5mm thick)                                                                                                      |
| Maximum Glass Door Leaf | 20kg                                                                                                                        |
| Minimum Order Quantity  | one piece                                                                                                                   |
| Sample                  | Available to check quality before order                                                                                     |
| Factory Inspection      | Available                                                                                                                   |
| OME & ODM Service       | Available                                                                                                                   |

### **Hinge types:**

1) Glass to glass hinge

- Model No.: G-G1

- Net weight: 435g/piece

**G-G** 1

2) Glass to round post

- Model No.: G-R1

- Net weight: 300g/piece

# **G-R** 1

3) Glass to square post/wall hinge

- Model No.: G-W1

- Net weight: 320g/piece

4) Drilled glass hole size