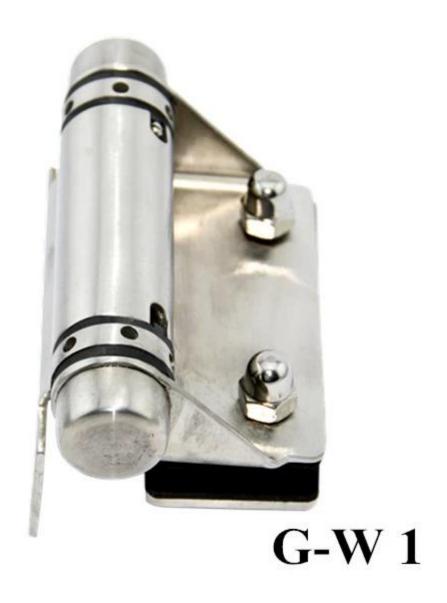

# **G-R** 1

3) Glass to square post/wall hinge

- Model No.: G-W1

- Net weight: 320g/piece

4) Drilled glass hole size