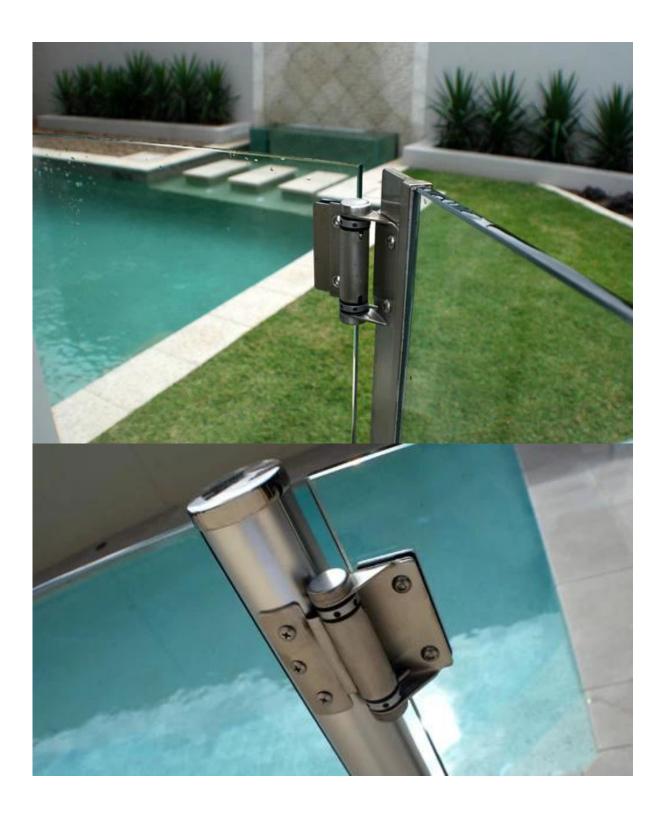

### **Hinge types:**

1) Glass to glass hinge

- Model No.: G-G1

- Net weight: 435g/piece

**G-G** 1

2) Glass to round post

- Model No.: G-R1

- Net weight: 300g/piece

# **G-R** 1

3) Glass to square post/wall hinge

- Model No.: G-W1

- Net weight: 320g/piece

4) Drilled glass hole size