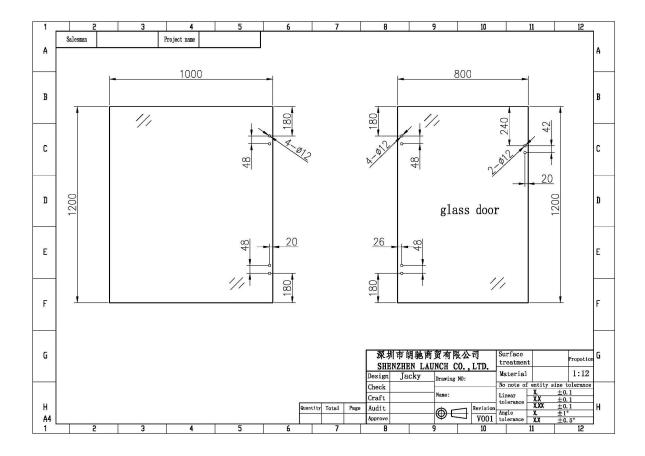

# **G-R** 1

3) Glass to square post/wall hinge

- Model No.: G-W1

- Net weight: 320g/piece

4) Drilled glass hole size