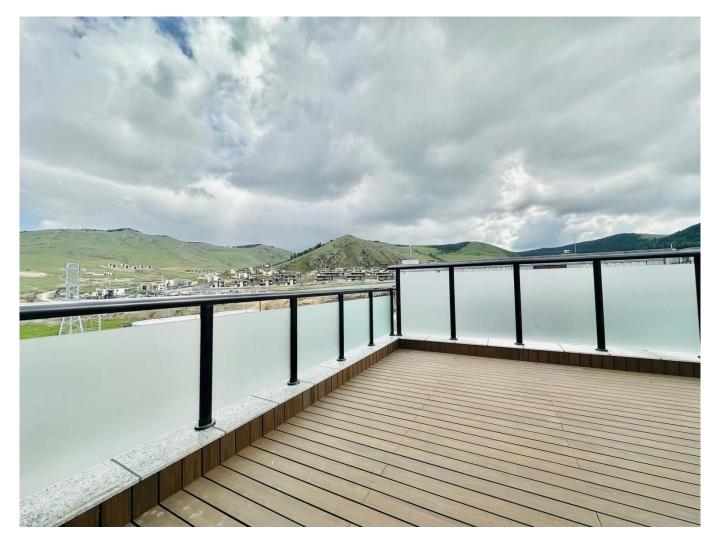

Stainless steel is a durable and low-maintenance material that is resistant to corrosion, making it ideal for use in areas that are exposed to the elements. The glass panels used in these railings are not only aesthetically pleasing, but also allow for maximum visibility, making them a safe option for staircases, balconies, and decks.

In addition to their practical benefits, stainless steel and glass railings also add a touch of elegance to any space. The minimalist design and reflective surfaces of the materials can help to create a sense of light and spaciousness, making even the smallest of spaces feel more open and airy.

Whether you are looking to update your home or office, stainless steel and glass railings are a versatile and stylish choice that can transform any space into a contemporary and sophisticated environment.