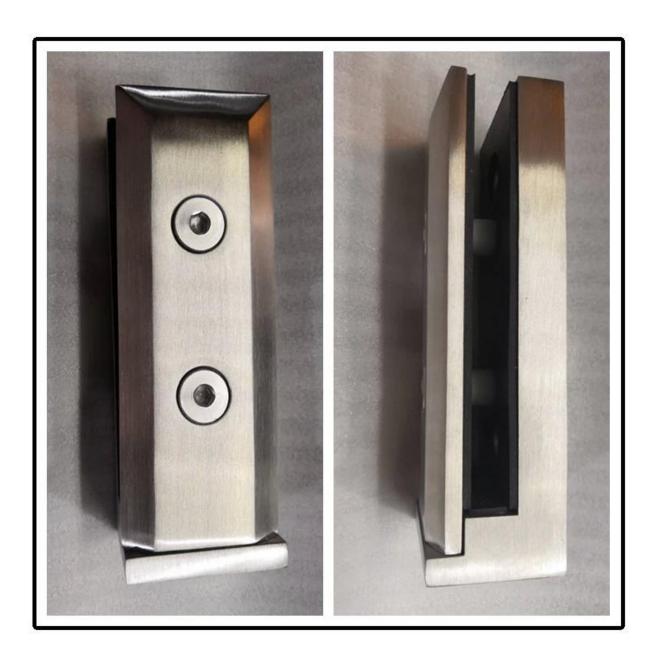

# Fascia Mounted Frameless Glass Spigot Clamp Destails

1) Fascia mount frameless windscreen glass spigot clamp real shot photos

2) Technical drawing for Fascia mount frameless windscreen glass spigot clamp