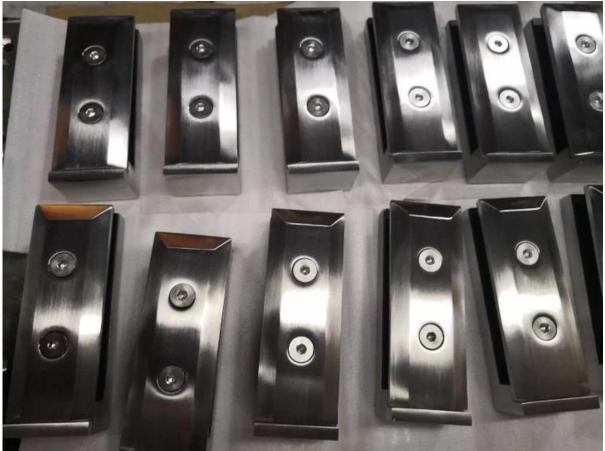

# Fascia Mounted Frameless Glass Spigot Clamp Destails

1) Fascia mount frameless windscreen glass spigot clamp real shot photos

2) Technical drawing for Fascia mount frameless windscreen glass spigot clamp