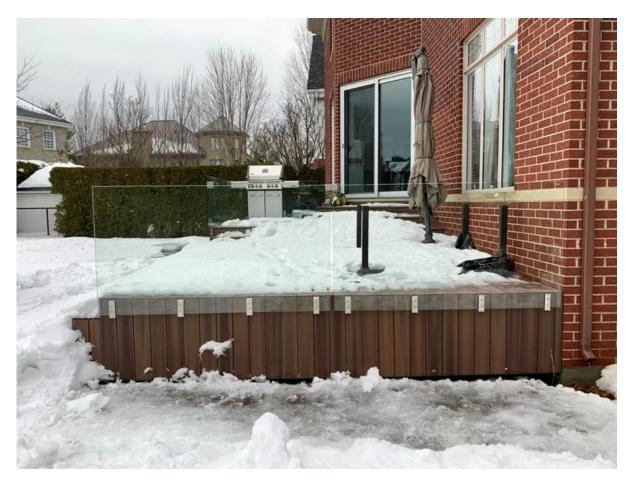

# Fascia Mounted Frameless Glass Spigot Clamp Destails

1) Fascia mount frameless windscreen glass spigot clamp real shot photos

2) Technical drawing for Fascia mount frameless windscreen glass spigot clamp

3) Stainless Steel Glass Spigot Side Mount Frameless Windscreen Clamps projects

Fascia mount frameless windscreen glass spigot clamp Safety Packaging

- One piece into one bubble bag, then into one white box.
   pieces into one cardboard carton.
- 2. Packing as customers' requorements.