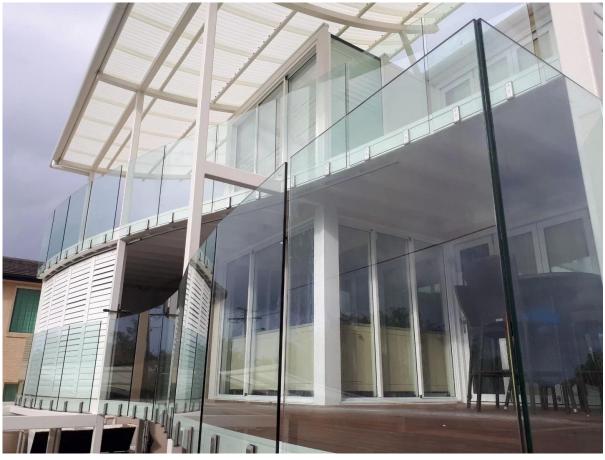

3) Stainless Steel Glass Spigot Side Mount Frameless Windscreen Clamps projects

Fascia mount frameless windscreen glass spigot clamp Safety Packaging

- One piece into one bubble bag, then into one white box.
   pieces into one cardboard carton.
- 2. Packing as customers' requorements.