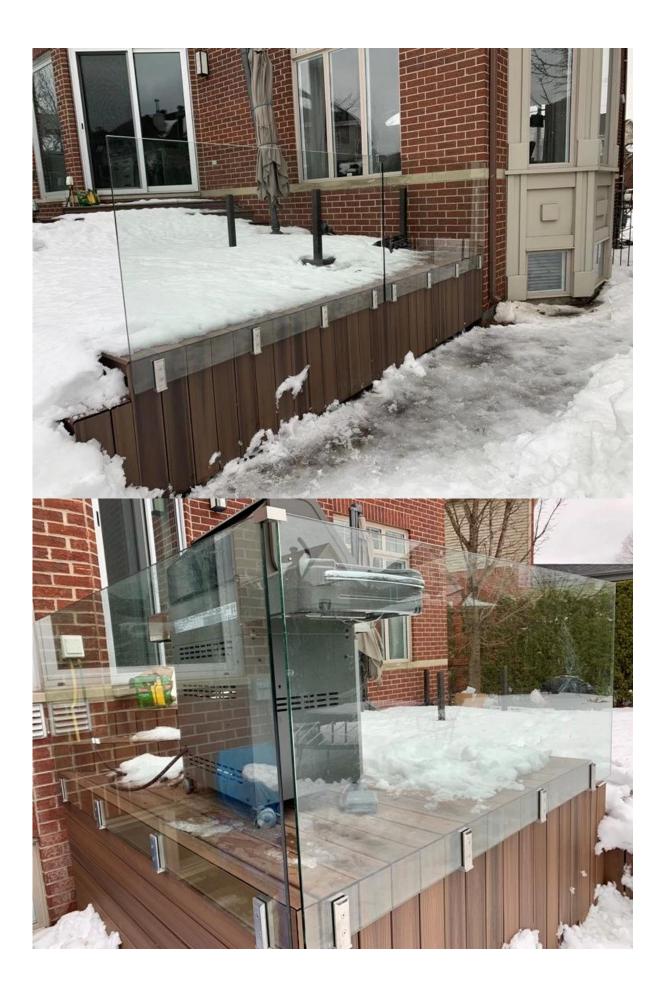

# Fascia Mounted Frameless Glass Spigot Clamp Destails

1) Fascia mount frameless windscreen glass spigot clamp real shot photos

2) Technical drawing for Fascia mount frameless windscreen glass spigot clamp

3) Stainless Steel Glass Spigot Side Mount Frameless Windscreen Clamps projects

Fascia mount frameless windscreen glass spigot clamp Safety Packaging

- One piece into one bubble bag, then into one white box.
   pieces into one cardboard carton.
- 2. Packing as customers' requorements.