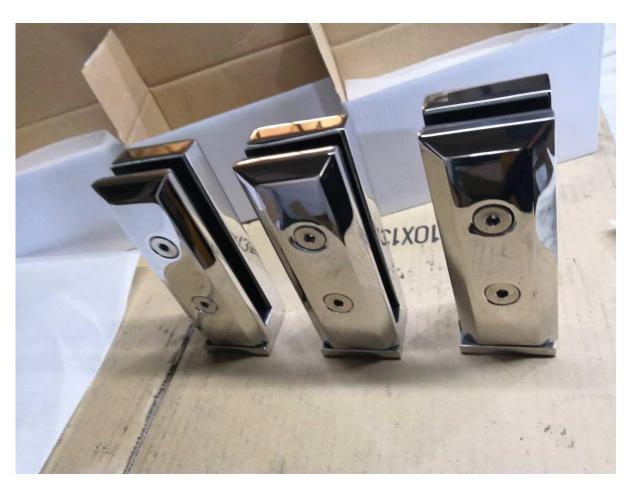

# Fascia Mounted Frameless Glass Spigot Clamp Destails

1) Fascia mount frameless windscreen glass spigot clamp real shot photos

2) Technical drawing for Fascia mount frameless windscreen glass spigot clamp