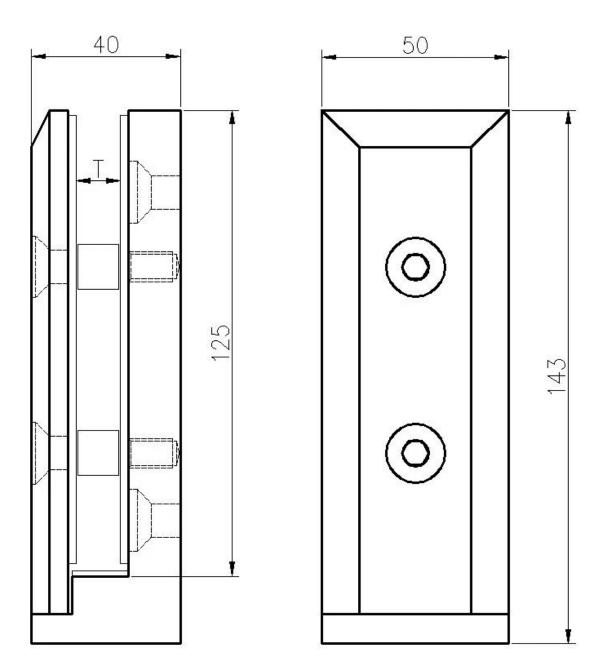

# Fascia Mounted Frameless Glass Spigot Clamp Destails

1) Fascia mount frameless windscreen glass spigot clamp real shot photos

2) Technical drawing for Fascia mount frameless windscreen glass spigot clamp