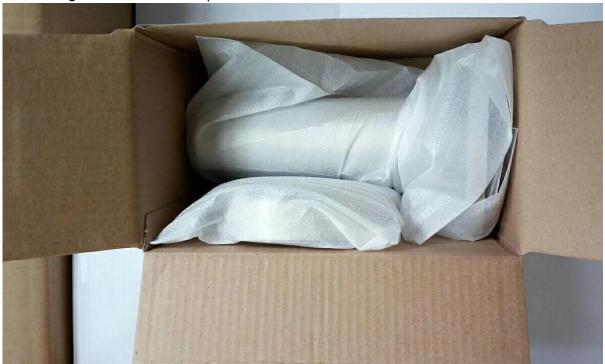

3) Stainless Steel Glass Spigot Side Mount Frameless Windscreen Clamps projects

Fascia mount frameless windscreen glass spigot clamp Safety Packaging

- One piece into one bubble bag, then into one white box.
   pieces into one cardboard carton.
- 2. Packing as customers' requorements.