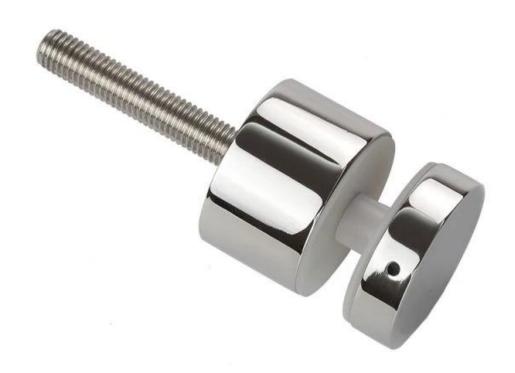

### **Product Specs**

| Product name   | Stainless steel glass standoff |  |
|----------------|--------------------------------|--|
| Material       | 304SS/316SS                    |  |
| Surface finish | Satin/Mirror/Others            |  |
| Body size      | Dia.50*30mm/50*50mm            |  |
| Cap size       | Dia.50*12mm                    |  |
| Bolt size      | M12*72/M12*100mm               |  |

### **Product Show**