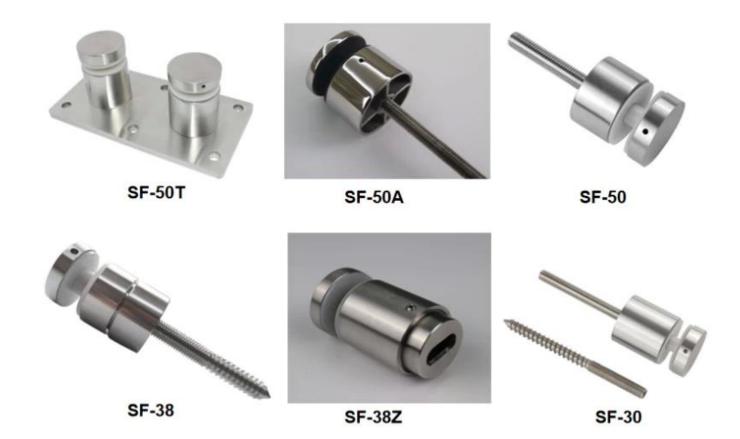

## **Other Standoff Specifications**

## STAND OFF

| Part No.                                  | Material                 | Finish       | Body                                                                                                                                               | Bolt size                                                                                                   |
|-------------------------------------------|--------------------------|--------------|----------------------------------------------------------------------------------------------------------------------------------------------------|-------------------------------------------------------------------------------------------------------------|
| • SF-30<br>• SF-40<br>• SF-50<br>• SF-50A | • AISI 304<br>• AISI 316 | Satin Mirror | <ul> <li>30x10; 30x25mm</li> <li>40x10; 40x30mm</li> <li>50x12; 50x30mm</li> <li>50x12; 50x50mm</li> <li>silicon rubber gasket included</li> </ul> | <ul> <li>M10x120 bolt</li> <li>M10x72 wood screw</li> <li>M8x100 bolt</li> <li>M8 x72 wood screw</li> </ul> |

| Part No. | Material                 | Finish           | Body                                                                                                | Bolt size             |
|----------|--------------------------|------------------|-----------------------------------------------------------------------------------------------------|-----------------------|
| ■ SF-38Z | • AISI 304<br>• AISI 316 | Satin     Mirror | <ul> <li>hollow type</li> <li>38x7,5;38x38mm</li> <li>silicon rubber<br/>gasket included</li> </ul> | M8x70 hexagonal screw |

| Part No. | Material                 | Finish              | Body                                                                          | Mounting plate size |
|----------|--------------------------|---------------------|-------------------------------------------------------------------------------|---------------------|
| • SF-50T | • AISI 304<br>• AISI 316 | ■ Satin<br>■ Mirror | <ul> <li>50x10;50x30mm</li> <li>silicon rubber<br/>gasket included</li> </ul> | ■ 200x100x10mm      |