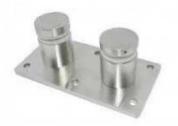

### **Product Show**

| Part No. | Material                 | Finish              | Body                                                                          | Mounting plate size |
|----------|--------------------------|---------------------|-------------------------------------------------------------------------------|---------------------|
| • SF-50T | • AISI 304<br>• AISI 316 | ■ Satin<br>■ Mirror | <ul> <li>50x10;50x30mm</li> <li>silicon rubber<br/>gasket included</li> </ul> | ■ 200x100x10mm      |