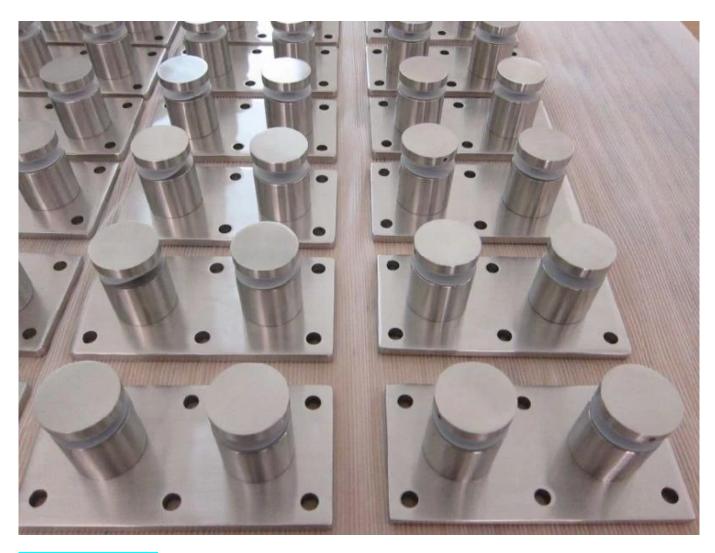

-----------------------------------------------------------------|-----------------------|
| ■ SF-38Z | • AISI 304<br>• AISI 316 | Satin     Mirror | <ul> <li>hollow type</li> <li>38x7,5;38x38mm</li> <li>silicon rubber<br/>gasket included</li> </ul> | M8x70 hexagonal screw |



| Part No. | Material                 | Finish              | Body                                                                          | Mounting plate size |
|----------|--------------------------|---------------------|-------------------------------------------------------------------------------|---------------------|
| • SF-50T | • AISI 304<br>• AISI 316 | ■ Satin<br>■ Mirror | <ul> <li>50x10;50x30mm</li> <li>silicon rubber<br/>gasket included</li> </ul> | ■ 200x100x10mm      |





**Mass Production** 





**Packing Pictures** 



Standoff Glass Blaustrade



### **Application Pictures**









Should you have any needs, please feel free to contact us.

Frank Fang

Email: sales02@launch-china.cn

Phone/WhatsApp/Wechat: +8615906261741