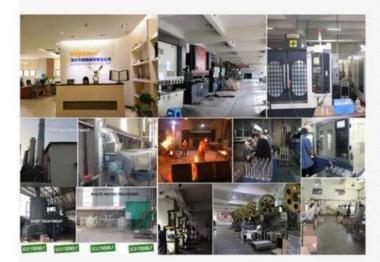

# **ABOUT US**

Shenzhen Launch Co., Ltd was established in 2004, located at Nanshan District, Shenzhen, and one hour by car from Hongkong International Airport. Our main products are high-grade building materials including stainless steel balustrade post, staircase handrail, balcony guardrail, swimming pool fence and other high-grade building materials. All the products are designed strictly according to the high-end market requirements. We have our own factory in Tangxia Town, Dongguan, with more than 50 sets of various precision equipments , such as CNC lathe, milling machine, punching machine, pipe cutter, argon welder, drilling machine, polisher, etc. which can provide customers with complete product processing services.