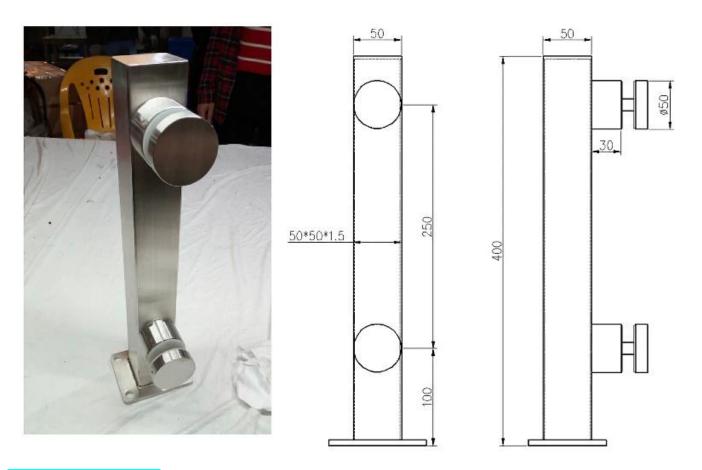

### **Product Specs**

| Product name   | Stainless steel glass standoff |  |
|----------------|--------------------------------|--|
| Material       | 304SS/316SS                    |  |
| Surface finish | Satin/Mirror/Others            |  |
| Body size      | Dia.50*30mm/50*50mm            |  |
| Cap size       | Dia.50*12mm                    |  |
| Bolt size      | M12*72/M12*100mm               |  |

### **Technical Drawing**