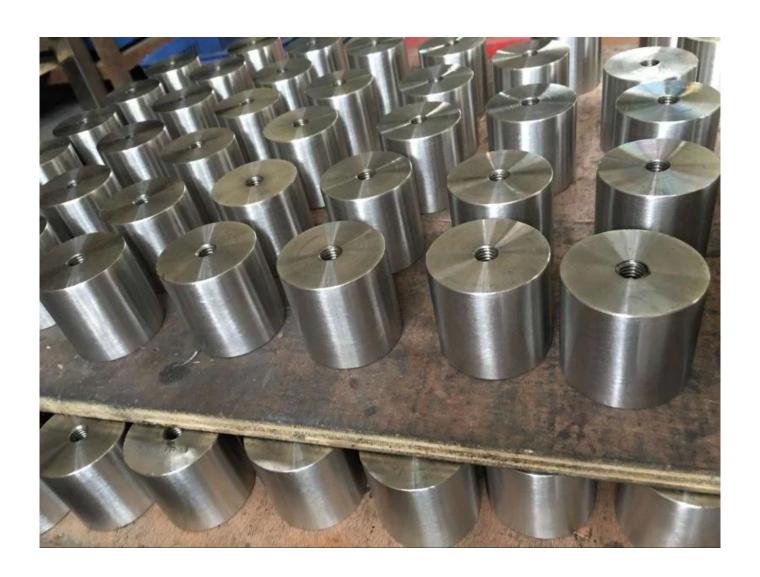

-------------------------------------------------------------------|-----------------------|
| ■ SF-38Z | • AISI 304<br>• AISI 316 | Satin     Mirror | <ul> <li>hollow type</li> <li>38x7,5;38x38mm</li> <li>silicon rubber<br/>gasket included</li> </ul> | M8x70 hexagonal screw |



| Part No. | Material                 | Finish              | Body                                                                          | Mounting plate size |
|----------|--------------------------|---------------------|-------------------------------------------------------------------------------|---------------------|
| • SF-50T | • AISI 304<br>• AISI 316 | ■ Satin<br>■ Mirror | <ul> <li>50x10;50x30mm</li> <li>silicon rubber<br/>gasket included</li> </ul> | ■ 200x100x10mm      |





**Mass Production** 





**Packing Pictures** 



Standoff Glass Blaustrade



### **Application Pictures**









Should you have any needs, please feel free to contact us.

Frank Fang

Email: sales02@launch-china.cn

Phone/WhatsApp/Wechat: +8615906261741