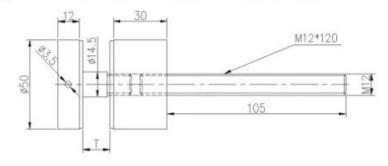

### **Technical Drawing**

### Glass standoff connect with wood

# 30 52 M12\*72 wood bolt

### **Product Specs**

| Product name   | Stainless steel glass standoff |  |
|----------------|--------------------------------|--|
| Material       | 304SS/316SS                    |  |
| Surface finish | Satin/Mirror/Others            |  |
| Body size      | Dia.50*30mm/50*50mm            |  |
| Cap size       | Dia.50*12mm                    |  |
| Bolt size      | M12*72/M12*100mm               |  |