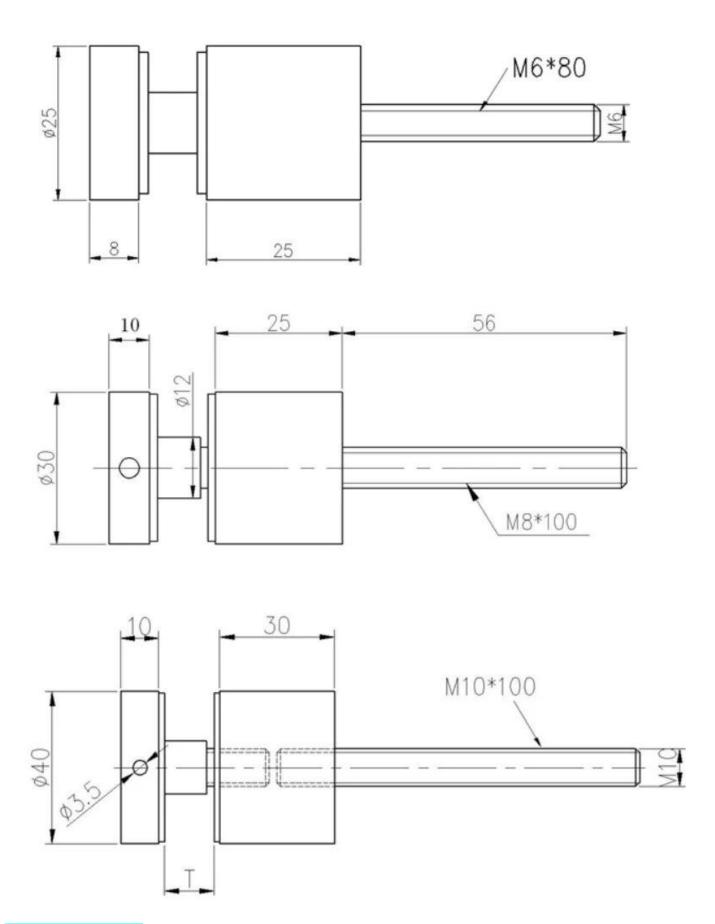

### **Technical Drawing**

### Glass standoff connect with wood

# 30 52 M12\*72 wood bolt

### Glass standoff connect with concrete