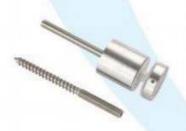

NC lathe, milling machine, punching machine, pipe cutter, argon welder, drilling machine, polisher, etc. which can provide customers with complete product processing services.

### **Product Specs**

| Product name   | Stainless steel glass standoff |  |
|----------------|--------------------------------|--|
| Material       | 304SS/316SS                    |  |
| Surface finish | Satin/Mirror/Others            |  |
| Body size      | Dia.50*30mm/50*50mm            |  |
| Cap size       | Dia.50*12mm                    |  |
| Bolt size      | M12*72/M12*100mm               |  |

### **Product Show**





### **Technical Drawing**

### Glass standoff connect with wood

# 30 52 M12\*72 wood bolt

### Glass standoff connect with concrete



## **Other Standoff Specifications**

## STAND OFF



| Part No.                                  | Material                 | Finish       | Body                                                                                                                                               | Bolt size                                                                                                   |
|-------------------------------------------|--------------------------|--------------|----------------------------------------------------------------------------------------------------------------------------------------------------|-------------------------------------------------------------------------------------------------------------|
| • SF-30<br>• SF-40<br>• SF-50<br>• SF-50A | • AISI 304<br>• AISI 316 | Satin Mirror | <ul> <li>30x10;