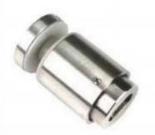

size                                                                                                   |
|-------------------------------------------|--------------------------|--------------|----------------------------------------------------------------------------------------------------------------------------------------------------|-------------------------------------------------------------------------------------------------------------|
| • SF-30<br>• SF-40<br>• SF-50<br>• SF-50A | • AISI 304<br>• AISI 316 | Satin Mirror | <ul> <li>30x10; 30x25mm</li> <li>40x10; 40x30mm</li> <li>50x12; 50x30mm</li> <li>50x12; 50x50mm</li> <li>silicon rubber gasket included</li> </ul> | <ul> <li>M10x120 bolt</li> <li>M10x72 wood screw</li> <li>M8x100 bolt</li> <li>M8 x72 wood screw</li> </ul> |



| Part No. | Material                 | Finish           | Body                                                                                                | Bolt size             |
|----------|--------------------------|------------------|-----------------------------------------------------------------------------------------------------|-----------------------|
| ■ SF-38Z | • AISI 304<br>• AISI 316 | Satin     Mirror | <ul> <li>hollow type</li> <li>38x7,5;38x38mm</li> <li>silicon rubber<br/>gasket included</li> </ul> | M8x70 hexagonal screw |



| Part No. | Material                 | Finish              | Body                                                                          | Mounting plate size |
|----------|--------------------------|---------------------|---------------