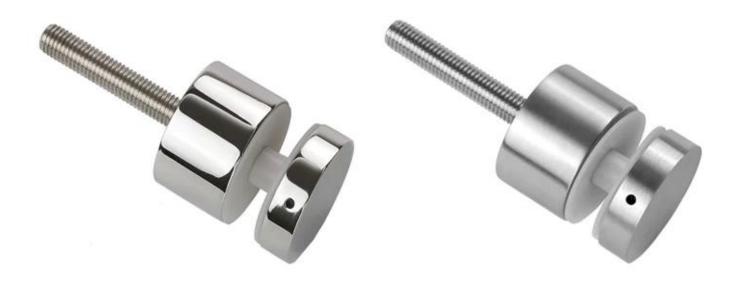

1.AISI304/316 material

2.brushed and mirror finish and black matt

3.to fit10-19mm glass panel

4.welcome sample order before mass production

Stainless steel glass standoff with bolt to steel/concrete substrate: