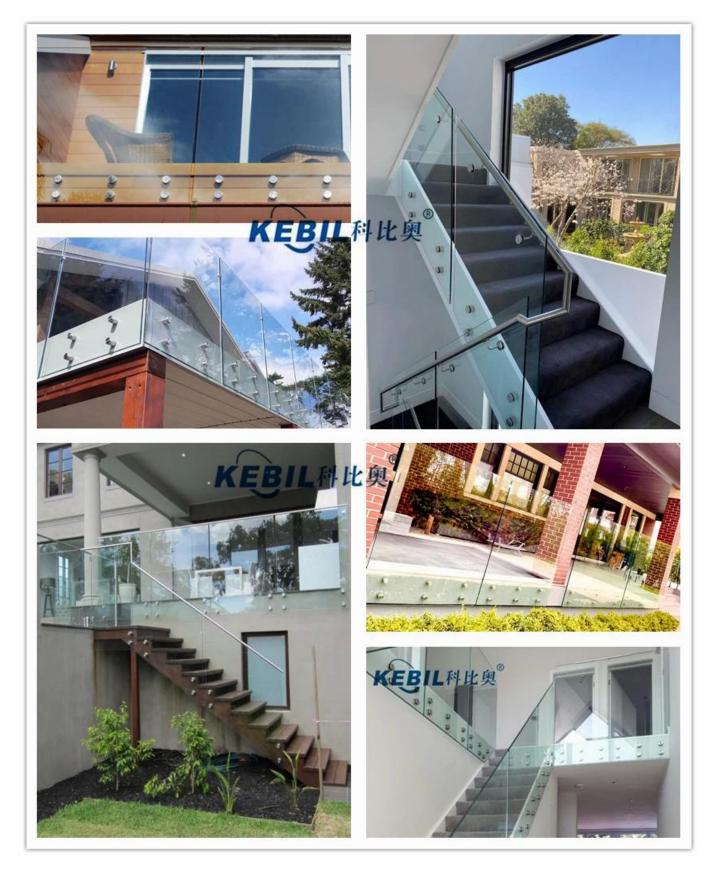

Staniless Steel Glass Standoff Railing Project:

MORE GLASS STANDOFF BRACKET DESIGNS:

SF-38Z

**SF-30** 

Email: <u>sales04@launch-china.cn</u> Mob: +86 159 8933 9827

**Contact us now for more information!** 