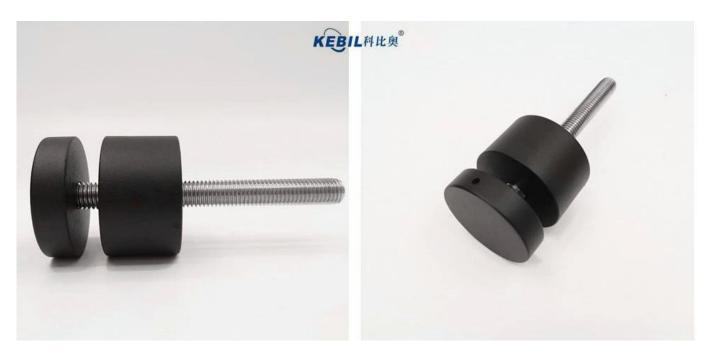

<u>Stainless steel glass standoff with wood screw for mounting to wooden substrat</u> <u>e:</u>

**Stainless Steel Glass Standoff in black matt color:** 

Stainless Steel Glass Standoff Production Package: