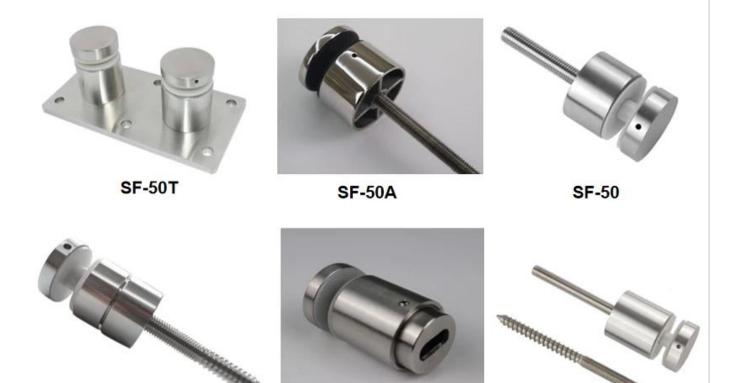

Staniless Steel Glass Standoff Railing Project:

MORE GLASS STANDOFF BRACKET DESIGNS:

SF-38Z

**SF-30** 

Email: <u>sales04@launch-china.cn</u> Mob: +86 159 8933 9827

**Contact us now for more information!** 

**SF-38**