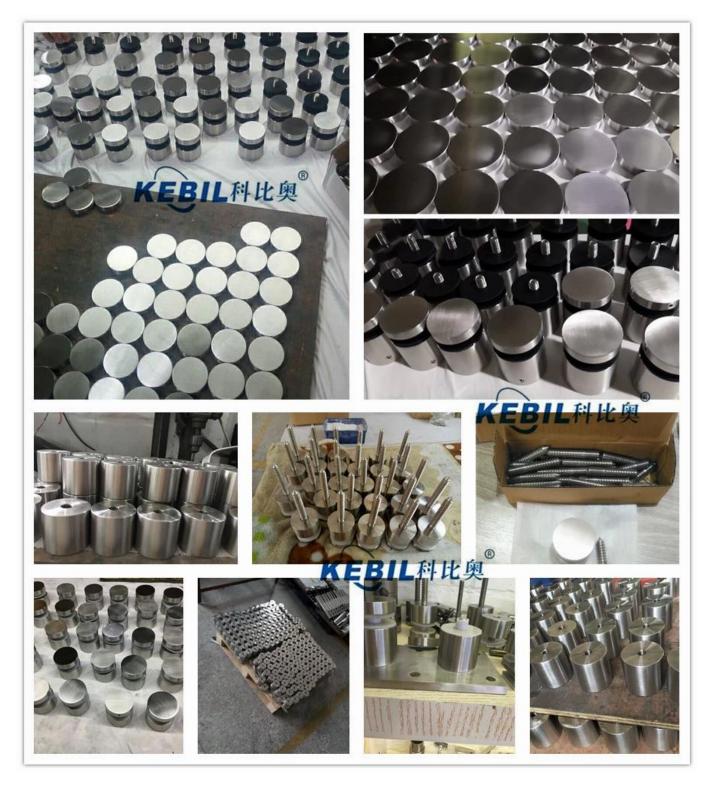

<u>Stainless steel glass standoff with wood screw for mounting to wooden substrat</u> <u>e:</u>

**Stainless Steel Glass Standoff in black matt color:** 

Stainless Steel Glass Standoff Production Package: