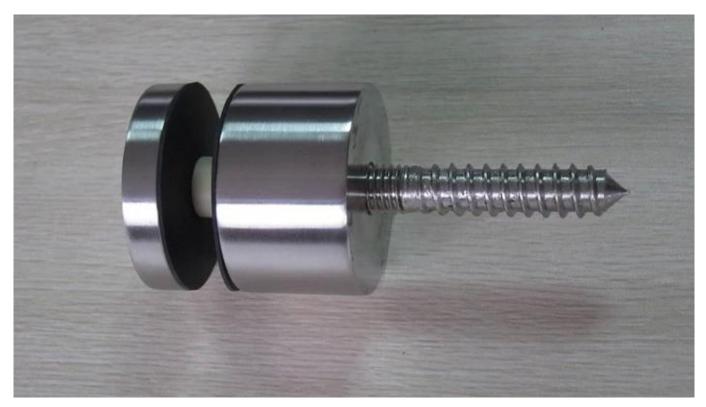

<u>Stainless steel glass standoff with wood screw for mounting to wooden substrat</u> <u>e:</u>

**Stainless Steel Glass Standoff in black matt color:** 

Stainless Steel Glass Standoff Production Package: