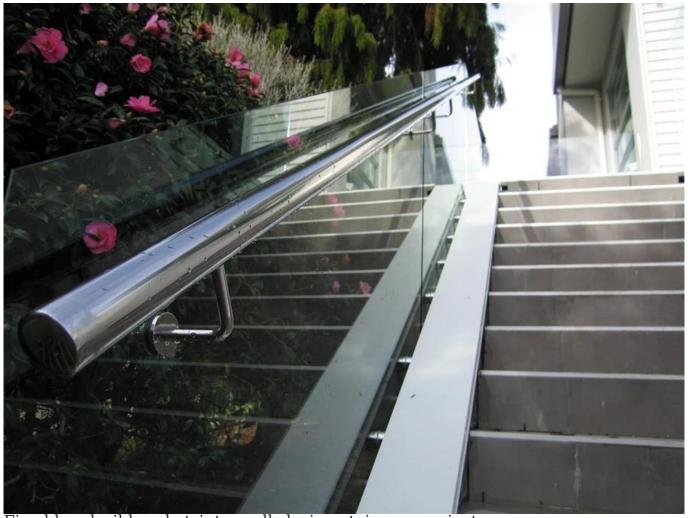

Fixed handrail bracket indoor outdoor modern design staircase project :

Fixed handrail bracket into wall design staircase project :

Thanks for your visit, Any interested or needs, please contact with me freely: