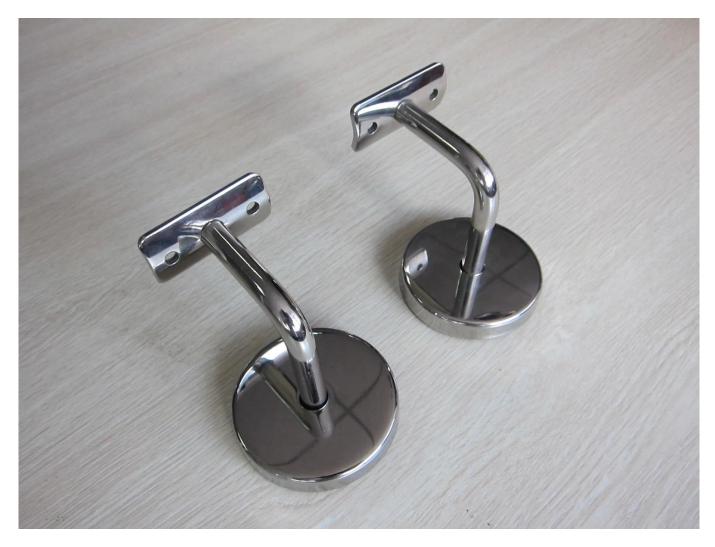

3). Model No.P707 glass railing stainless steel wall mounted handrail bracket

 $3. \ glass \ railing \ stainless \ steel \ wall \ mounted \ handrail \ bracket \ photo \ for \ your \ reference:$  Adjustable handrail bracket indoor outdoor project: