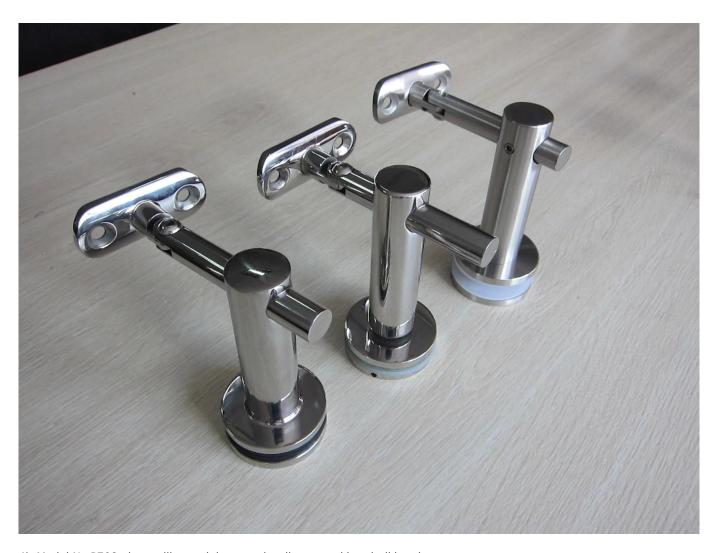

- 2. Various types glass railing stainless steel wall mounted handrail bracket:
- 1). Model No.P703R glass railing stainless steel wall mounted handrail bracket

2). Model No.P706 glass railing stainless steel wall mounted handrail bracket