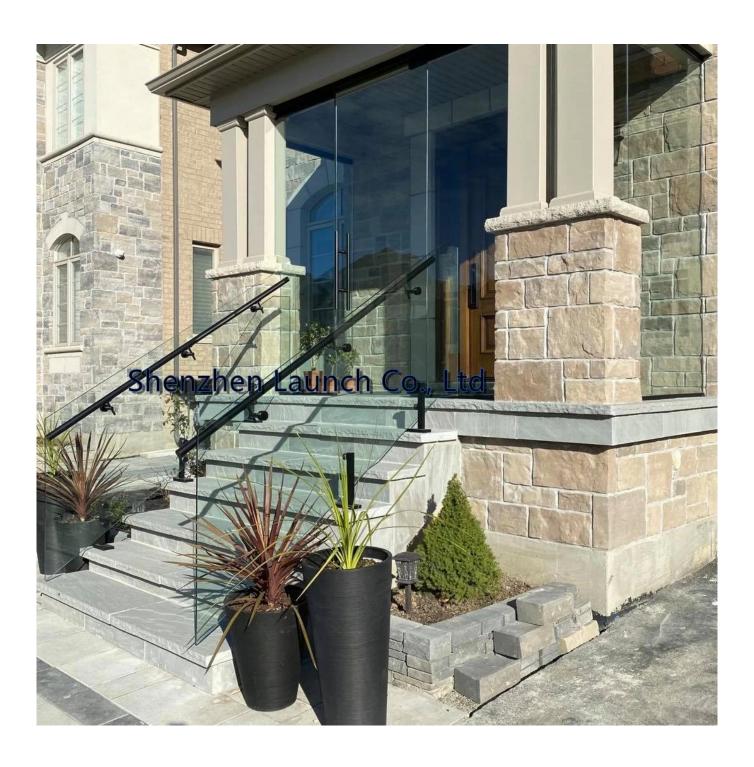

3). Model No.P707 glass railing stainless steel wall mounted handrail bracket

 $3. \ glass \ railing \ stainless \ steel \ wall \ mounted \ handrail \ bracket \ photo \ for \ your \ reference:$  Adjustable handrail bracket indoor outdoor project: