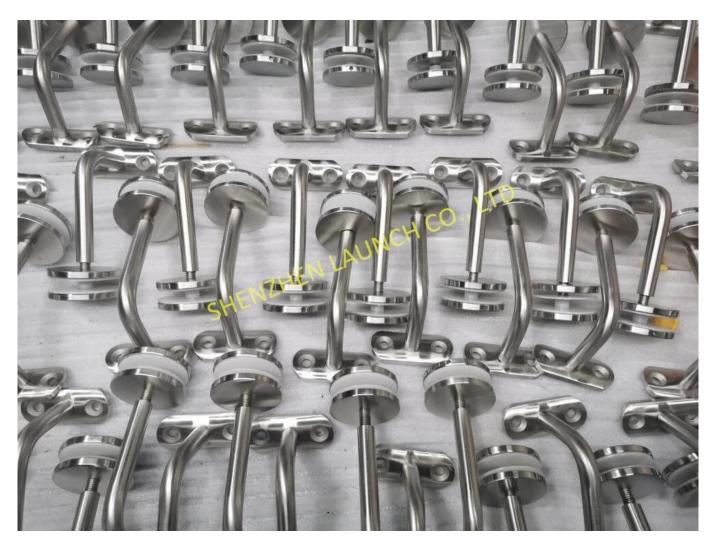

3). Model No.P707 glass railing stainless steel wall mounted handrail bracket

 $3. \ glass \ railing \ stainless \ steel \ wall \ mounted \ handrail \ bracket \ photo \ for \ your \ reference:$  Adjustable handrail bracket indoor outdoor project: