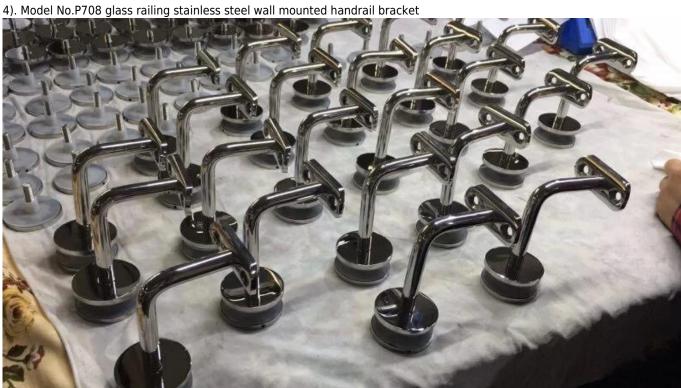

- 2. Various types glass railing stainless steel wall mounted handrail bracket:
- 1). Model No.P703R glass railing stainless steel wall mounted handrail bracket

2). Model No.P706 glass railing stainless steel wall mounted handrail bracket

3). Model No.P707 glass railing stainless steel wall mounted handrail bracket

 $3. \ glass \ railing \ stainless \ steel \ wall \ mounted \ handrail \ bracket \ photo \ for \ your \ reference:$  Adjustable handrail bracket indoor outdoor project: