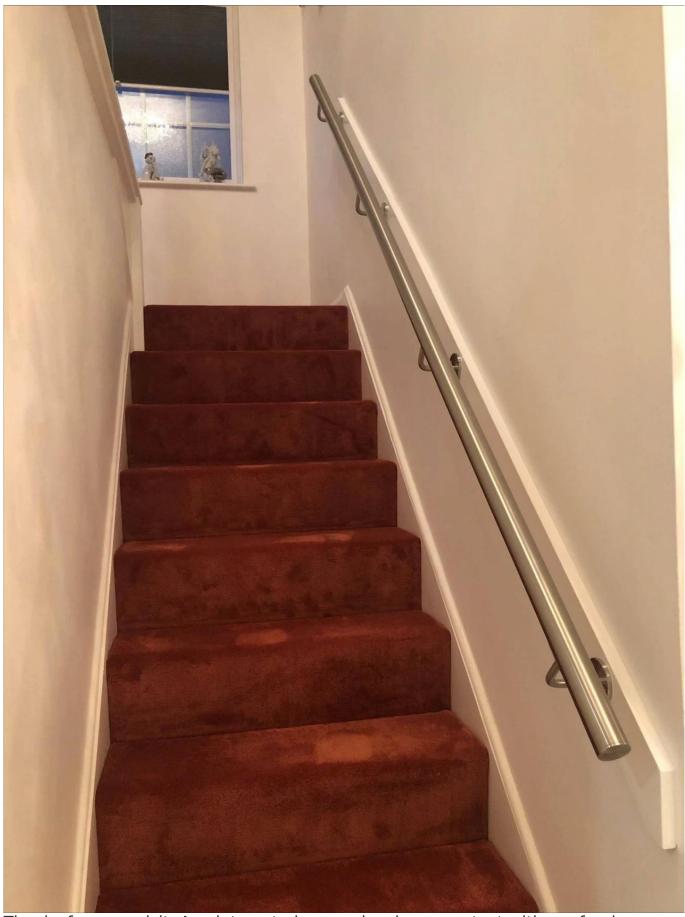

3). Model No.P707 glass railing stainless steel wall mounted handrail bracket

 $3. \ glass \ railing \ stainless \ steel \ wall \ mounted \ handrail \ bracket \ photo \ for \ your \ reference:$  Adjustable handrail bracket indoor outdoor project:

Fixed handrail bracket indoor outdoor modern design staircase project :

Fixed handrail bracket into wall design staircase project :

Thanks for your visit, Any interested or needs, please contact with me freely: