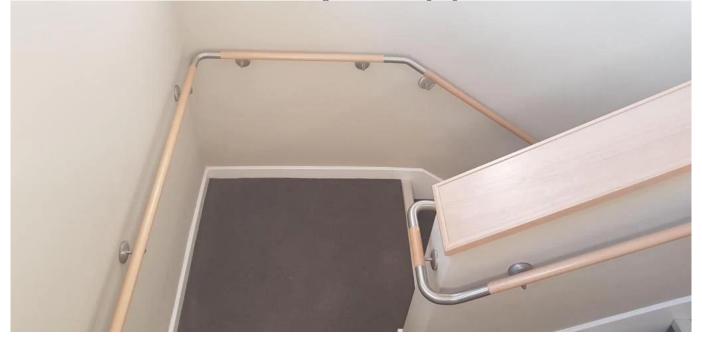

3). Model No.P707 glass railing stainless steel wall mounted handrail bracket

 $3. \ glass \ railing \ stainless \ steel \ wall \ mounted \ handrail \ bracket \ photo \ for \ your \ reference:$  Adjustable handrail bracket indoor outdoor project:

Fixed handrail bracket indoor outdoor modern design staircase project :

Fixed handrail bracket into wall design staircase project :

Thanks for your visit, Any interested or needs, please contact with me freely: