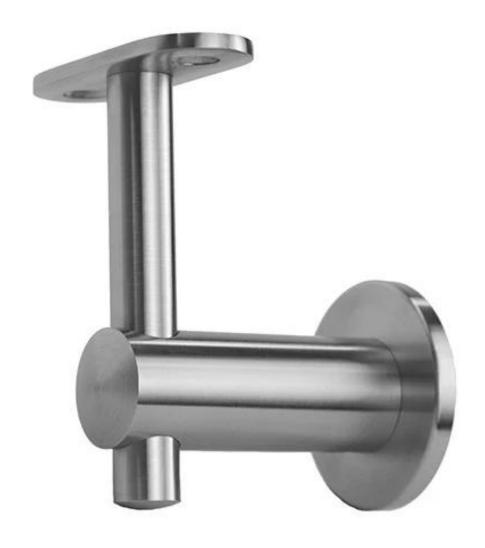

- 2. Various types glass railing stainless steel wall mounted handrail bracket:
- 1). Model No.P703R glass railing stainless steel wall mounted handrail bracket

2). Model No.P706 glass railing stainless steel wall mounted handrail bracket