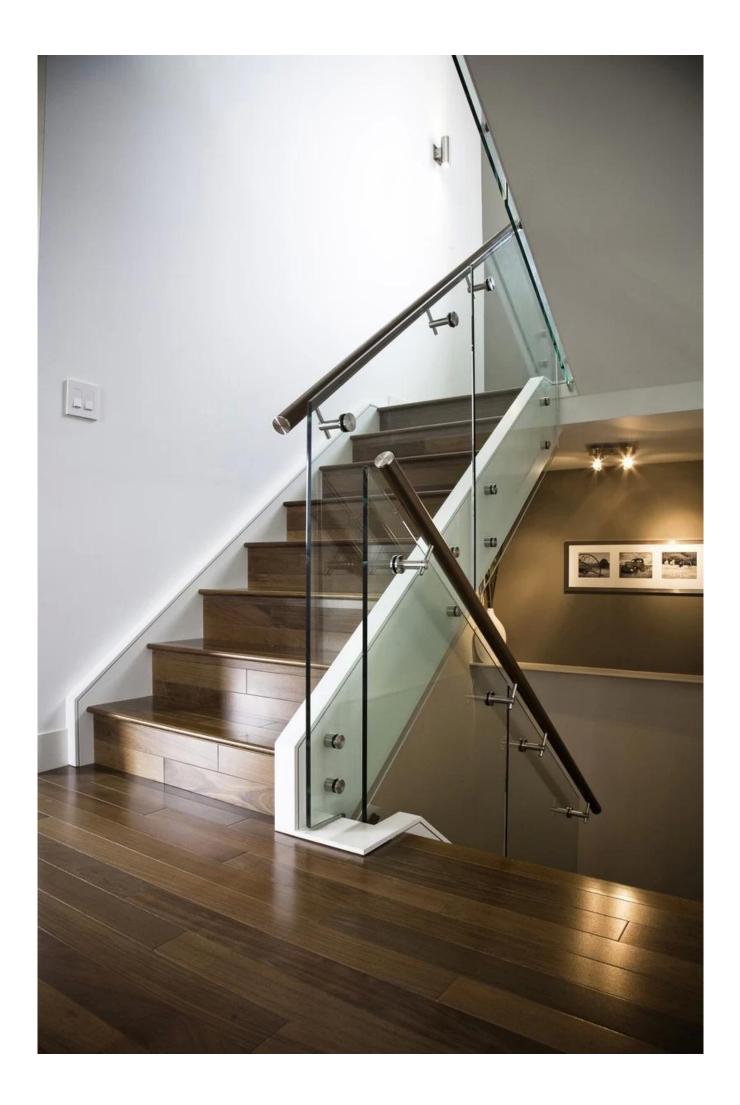

Fixed handrail bracket indoor outdoor modern design staircase project :

Fixed handrail bracket into wall design staircase project :

Thanks for your visit, Any interested or needs, please contact with me freely: