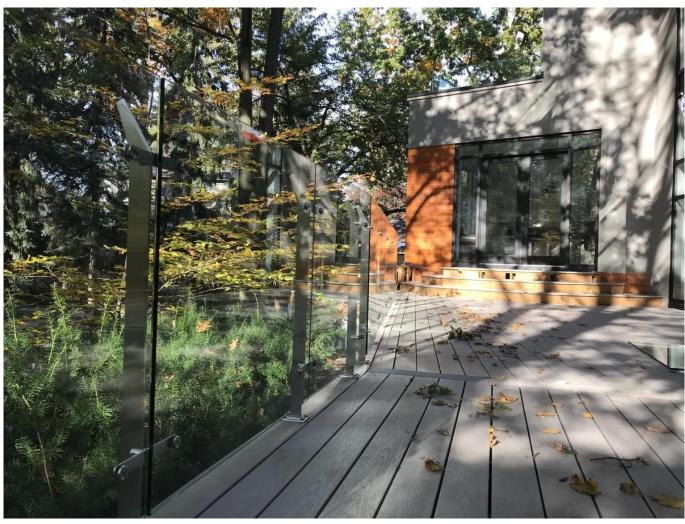

Material: High grade material (SS316L)

Application: suitable for Stair handrails, Bridge Railings, Deck Railings, Porch Railings, Stair Railing

## **Product photos:**

Other designs of stainless steel handrail balustrade posts:

Feel free to contact us:

Wendy: sales04@launch-china.cn

HP/WhatsApp: +8615989339827