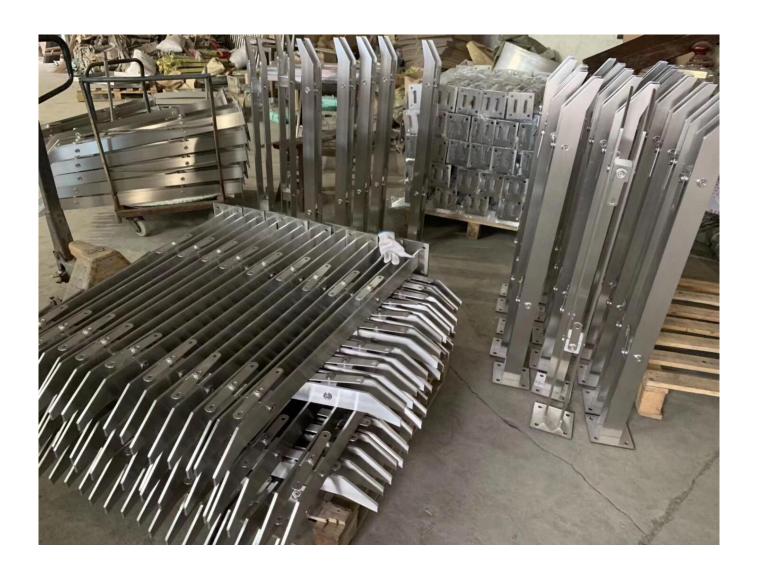

## Stainless Steel Handrail Balustrade Flat Bar Post with Spider for Commercial Glass Railings

## **Product Specs:**

Type: Stainless steel handrail balustrade post with spider fittings for glass railing design

Advantage:

- A) Variety types for selection
- B) Competitive price (China mainland manufacturer)
- C) Good quality (Eight years experienced technical)
- D) Excellent service (Years of export experience)
- E) Prompt delivery
- F) Different designs are available according to customer requests
- G) OEM, ODM orders are acceptable

Material: High grade material (SS316L)

Application: suitable for Stair handrails, Bridge Railings, Deck Railings, Porch Railings, Stair Railing

## **Product photos:**

Other designs of stainless steel handrail balustrade posts:

Feel free to contact us:

Wendy: sales04@launch-china.cn

HP/WhatsApp: +8615989339827