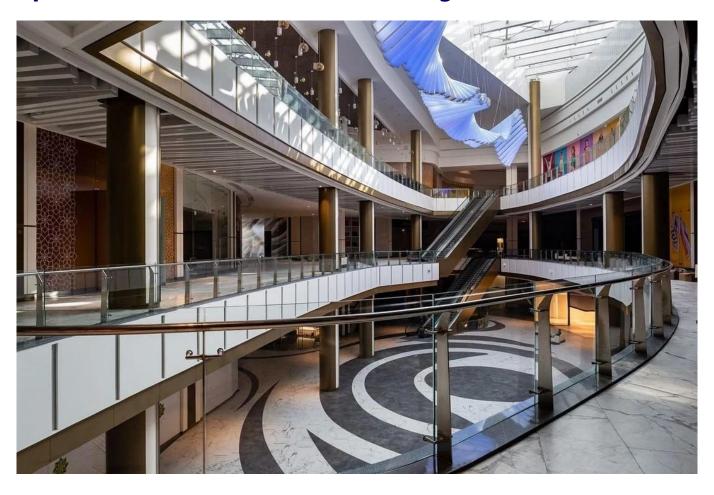

Material: High grade material (SS316L)

Application: suitable for Stair handrails, Bridge Railings, Deck Railings, Porch Railings, Stair Railing

## **Product photos:**

Other designs of stainless steel handrail balustrade posts:

Feel free to contact us:

Wendy: sales04@launch-china.cn

HP/WhatsApp: +8615989339827