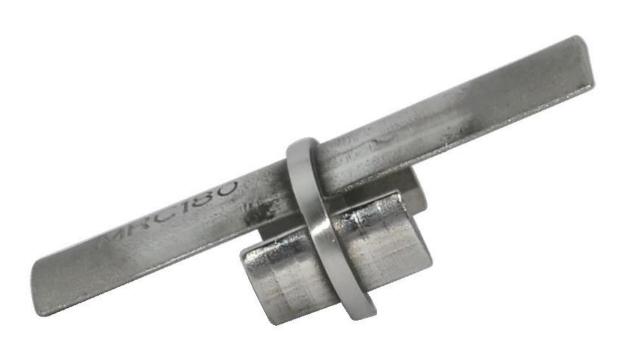

## 2. middle joint

3. end cap

4. wall to rail connector

Project show:

×

We also have <u>stainless steel outdoor balcony railing</u>, <u>decorative terrace</u> <u>balustrade</u>, <u>handrail fitting for glass railing design</u>