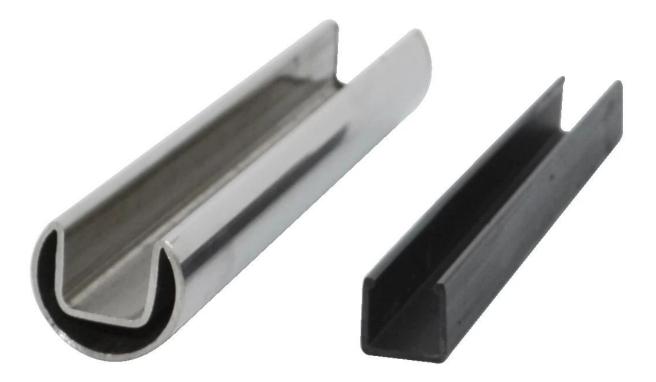

item name stainless steel top rail material stainless steel 316 finish mirror or satin or black for glass thickness 10-12mm shape square or round dia 25.4mm / square 21x25mm round 14\*14mm groove connectors, end cap fittings length 5.8m per length

slotted pipe dia 25.4mm , groove 14\*14mm

slotted pipe fittings 1. corner join