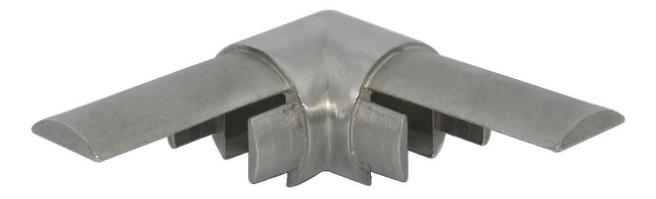

slotted pipe dia 25.4mm , groove 14\*14mm

slotted pipe fittings 1. corner join

## 2. middle joint

3. end cap

4. wall to rail connector

Project show:

×

We also have <u>stainless steel outdoor balcony railing</u>, <u>decorative terrace</u> <u>balustrade</u>, <u>handrail fitting for glass railing design</u>