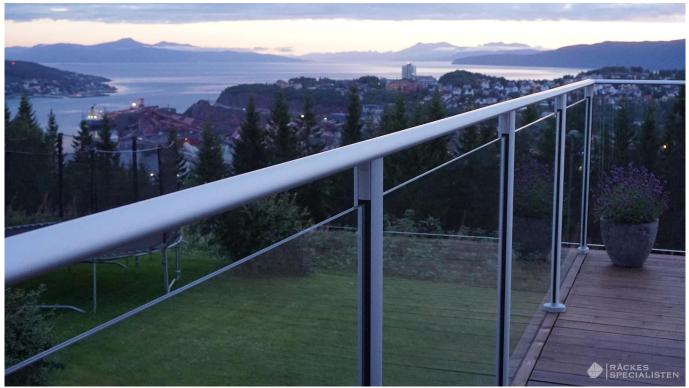

## 2. middle joint

3. end cap

4. wall to rail connector

Project show:

×

We also have <u>stainless steel outdoor balcony railing</u>, <u>decorative terrace</u> <u>balustrade</u>, <u>handrail fitting for glass railing design</u>