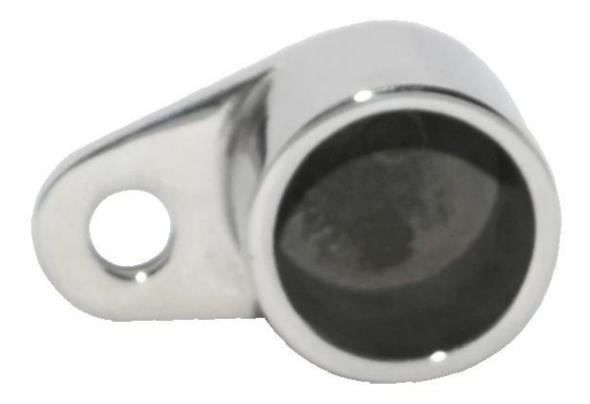

slotted pipe dia 25.4mm , groove 14\*14mm

slotted pipe fittings 1. corner join

## 2. middle joint

3. end cap

4. wall to rail connector

Project show:

×

We also have <u>stainless steel outdoor balcony railing</u>, <u>decorative terrace</u> <u>balustrade</u>, <u>handrail fitting for glass railing design</u>