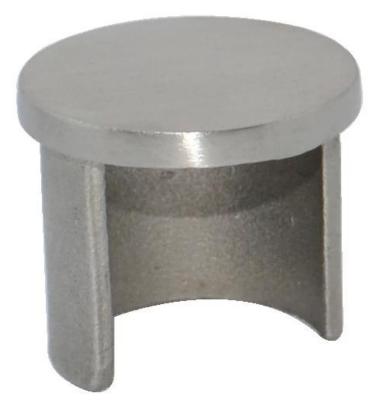

## 2. middle joint

3. end cap

4. wall to rail connector

Project show:

×

We also have <u>stainless steel outdoor balcony railing</u>, <u>decorative terrace</u> <u>balustrade</u>, <u>handrail fitting for glass railing design</u>