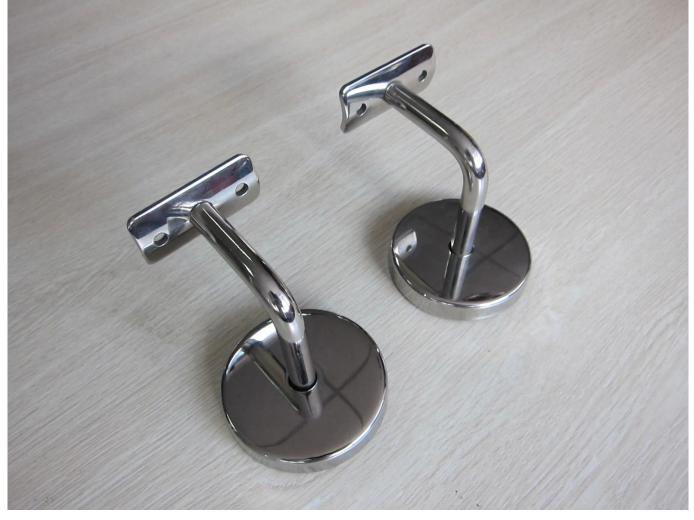

2. Various types glass railing stainless steel wall mounted handrail bracket :

1). Model No.P703R glass railing stainless steel wall mounted handrail bracket

2). Model No.P706 glass railing stainless steel wall mounted handrail bracket