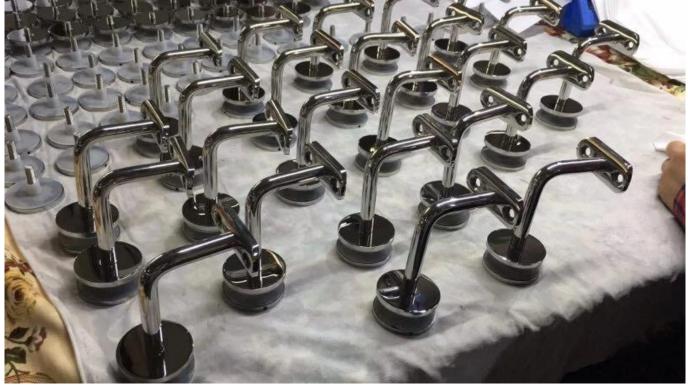

## Stainless Steel Handrail Bracket Glass Railing Stair Railing Handrail Bracket

1. Glass railing stainless steel wall mounted handrail bracket description :

- Material:stainless steel 304/316
- Finish: Satin / Mirror polished /black
- For both round and square pipe/40x40/50x50/42.4/50.8mm pipe
- Glass thickness: 6-19mm

2. Various types glass railing stainless steel wall mounted handrail bracket :

1). Model No.P703R glass railing stainless steel wall mounted handrail bracket

2). Model No.P706 glass railing stainless steel wall mounted handrail bracket

3). Model No.P707 glass railing stainless steel wall mounted handrail bracket

4). Model No.P708 glass railing stainless steel wall mounted handrail bracket

<u>3. glass railing stainless steel wall mounted handrail bracket photo for your reference :</u> Adjustable handrail bracket project :