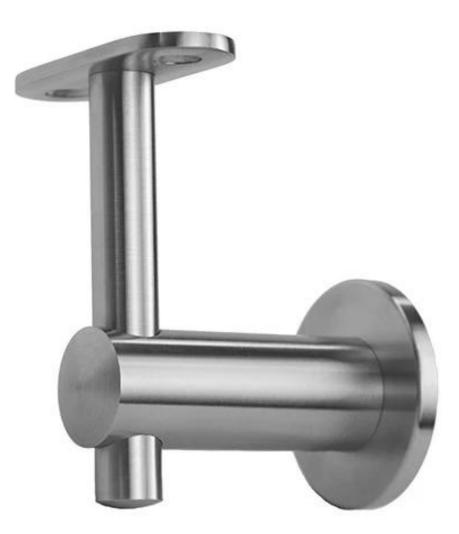

2. Various types glass railing stainless steel wall mounted handrail bracket :

1). Model No.P703R glass railing stainless steel wall mounted handrail bracket

2). Model No.P706 glass railing stainless steel wall mounted handrail bracket