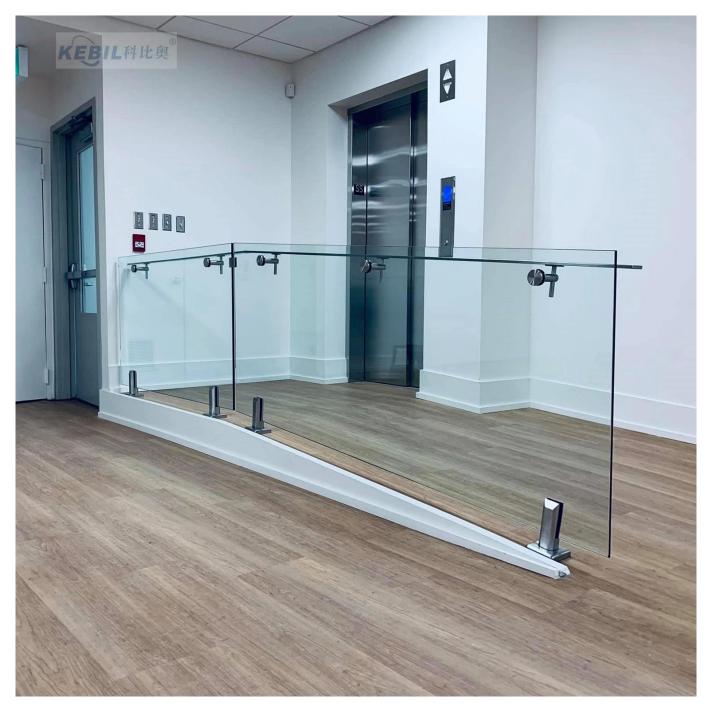

3). Model No.P707 glass railing stainless steel wall mounted handrail bracket

4). Model No.P708 glass railing stainless steel wall mounted handrail bracket

<u>3. glass railing stainless steel wall mounted handrail bracket photo for your reference :</u> Adjustable handrail bracket project :

Fixed handrail bracket outdoor modern design staircase project :

Fixed handrail bracket into wall design staircase project :

Thanks for your visit, Any interested or needs, please contact with me freely :