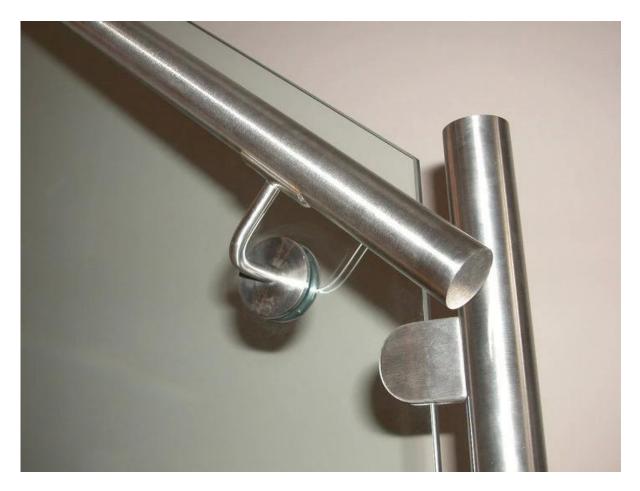

#### Brushed handrail bracket

Polished handrail bracket

- --For glass thickness: as per your requirement
- --Drill glass hole size: φ16mm