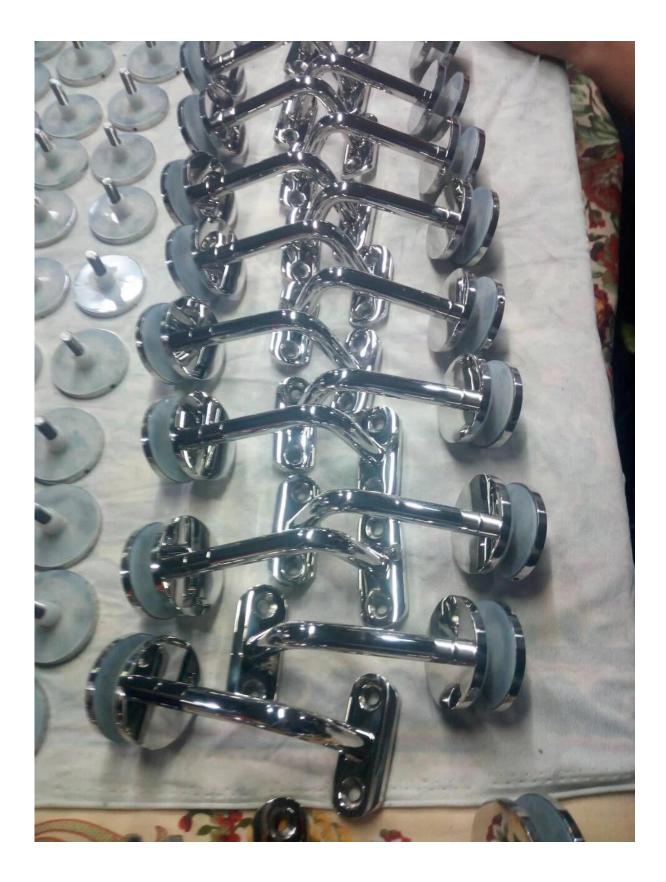

## Details

Project Handrail brackets for indoor use

Handrail brackets for outdoor use