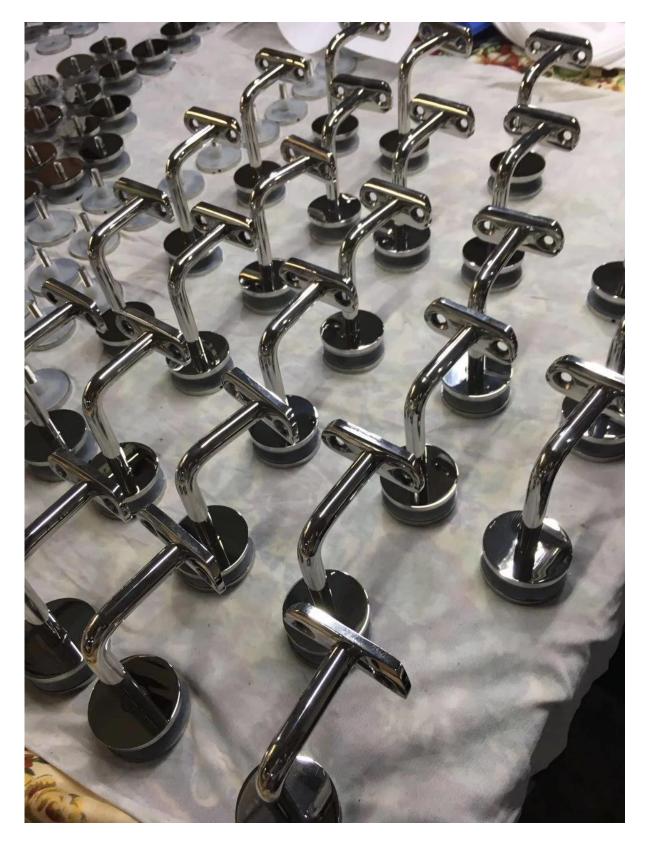

## Product picture

### **Desciption**

--Stainless Steel Handrail Bracket for Architectural Railing Systems

--glass mounted

--2 modles

Handrail Bracket Radius ( to support  $\varphi$ 38.1,  $\varphi$ 42.4,  $\varphi$ 50.8mm round handrail tube) Handrail Bracket Flat ( to support square handrail tube)