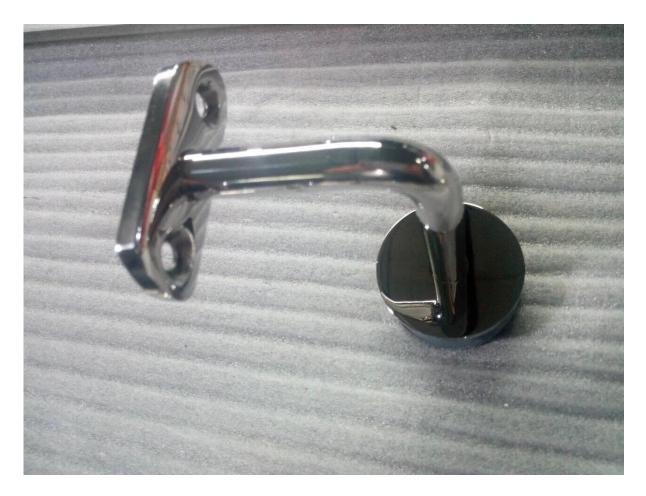

### **Desciption**

--Stainless Steel Handrail Bracket for Architectural Railing Systems

--glass mounted

--2 modles

Handrail Bracket Radius ( to support  $\varphi$ 38.1,  $\varphi$ 42.4,  $\varphi$ 50.8mm round handrail tube) Handrail Bracket Flat ( to support square handrail tube)

- --For glass thickness: as per your requirement
- --Drill glass hole size: φ16mm

## Product picture

#### Brushed handrail bracket



Polished handrail bracket



## Details







Project Handrail brackets for indoor use



Handrail brackets for outdoor use





## Delivery & Packing

--Delivery: 3-5 days by air. 15-20 days by sea

--Packing: one pieces into one plastic bag, then into one box.

--Regular lead time: about 20 days after payment. ( It depents on quantity)



# Factory & Certification





Need a quote or any questions, please leave a message. Or contact me as below info. will get back to you as soon as possible! For any urgent enquiry, please get in touch on wechat: 973219879 or what's up: +86-13530506265 KEBLAHK奥 深圳市朗驰商贸有限公司 SHENZHEN LAUNCH CO., LTD. 朗驰国际有限公司 LAUNCH INTERNATIONAL LIMITED.

董 萍 Doris Dong Senior Sales Representative (86)135 3050 6265

#### 深圳市南山区南山大道1092号亿利达大厦B区3栋5003

Room 5003, Building 3, Yilida Building, No. 109