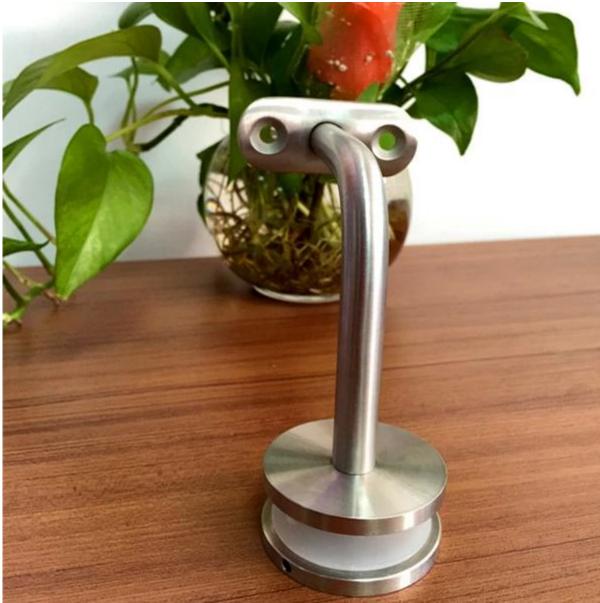

### **Desciption**

--Stainless Steel Handrail Bracket for Architectural Railing Systems

--glass mounted

--2 modles

Handrail Bracket Radius ( to support  $\varphi$ 38.1,  $\varphi$ 42.4,  $\varphi$ 50.8mm round handrail tube) Handrail Bracket Flat ( to support square handrail tube)

- --For glass thickness: as per your requirement
- --Drill glass hole size: φ16mm