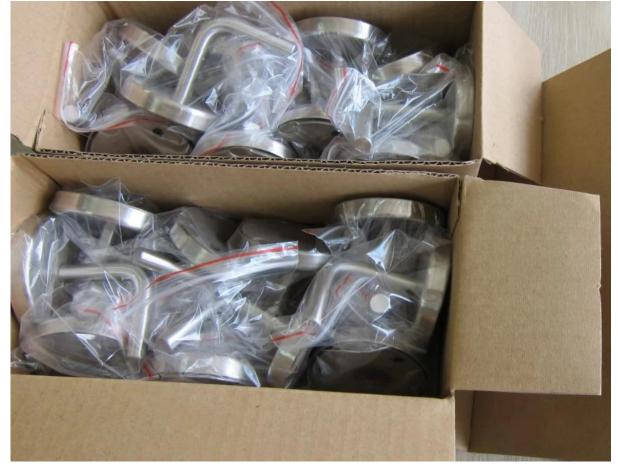

## Delivery & Packing

--Delivery: 3-5 days by air. 15-20 days by sea

--Packing: one pieces into one plastic bag, then into one box.

--Regular lead time: about 20 days after payment. ( It depents on quantity)