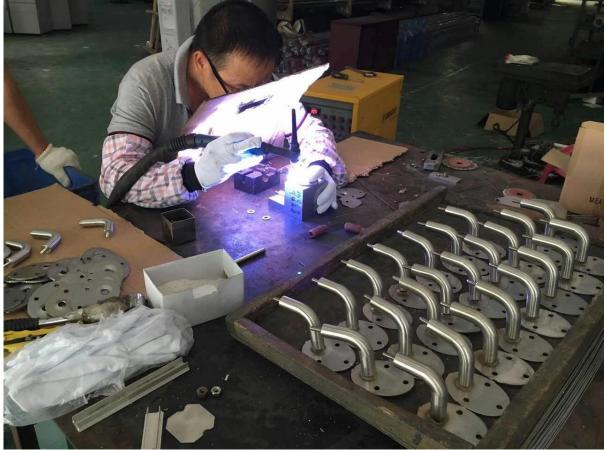

### **Desciption**

--Stainless Steel Handrail Bracket for Architectural Railing Systems

--glass mounted

--2 modles

Handrail Bracket Radius ( to support  $\varphi$ 38.1,  $\varphi$ 42.4,  $\varphi$ 50.8mm round handrail tube) Handrail Bracket Flat ( to support square handrail tube)

- --For glass thickness: as per your requirement
- --Drill glass hole size: φ16mm

## Product picture

#### Brushed handrail bracket



Polished handrail bracket



## Details







Project Handrail brackets for indoor use



Handrail brackets for outdoor use





## Delivery & Packing

--Delivery: 3-5 days by air. 15-20 days by sea

--Packing: one pieces into one plastic bag, then into one box.

--Regular lead time: about 20 days after payment. ( It depents on quantity)



# Factory & Certification





Need a quote or any questions, please leave a message. Or contact me as below info. will get back to you as soon as possible! For any urgent enquiry, please get in touch on wechat: 973219879 or what's up: +86-13530506265 KEBLAHK奥 深圳市朗驰商贸有限公司 SHENZHEN LAUNCH CO., LTD. 朗驰国际有限公司 LAUNCH INTERNATIONAL LIMITED.

董 萍 Doris Dong Senior Sales Representative (86)135 3050 6265

#### 深圳市南山区南山大道1092号亿利达大厦B区3栋5003

Room 5003, Building 3, Yilida Building, No. 1092 Nanshan Road, Nanshan District, Shenzhen, China postal code 518054

| 1 | (86-755) | 8603 | 7559 |
|---|----------|------|------|
|   |          |      |      |

(86-755) 8637 2611

sales04@launch-china.cn

www.launch-china.com www.chinabalustrade.com