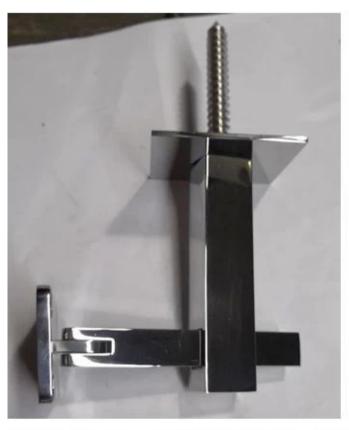

|
| Application      | Suitable for stair railing, balcony etc                                                            |
| Function         | Bridge Railings, Deck Railings, Porch Railings, Stair Railings                                     |
| Finishes         | A) Polished stainless steel (PSS)                                                                  |
|                  | B) Satin stainless steel (SSS)                                                                     |
| Package          | Polly foam bag+small box+outer carton,customer request                                             |
| Delivery time    | 2-4 weeks after receiving deposit.                                                                 |

### **Wall Mounted Handrail Bracket Details**













## More designs for handrail brackets:

- Wall to round handrail bracket
- Wall to square handrail bracket
- Glass to round handrail bracket
- Glass to square handrail bracket
- Baluster post to handrail bracket





**Handrail Bracket Project Photos** 







FAQ

1.Are you factory?

Yes, we are factory.

2.Do you offer free samples?

Yes, we offer free samples, but customers need to pay express charges.

3. What materials do you have?

We have the material ofstainless steel 304, 316, 316L and Duplex 2205.

4. What is your MOQ?

MOQ of order required is 1 pc.

5. What kind of payment do you accept?

We accept the payment of T/T,LC, PayPal, West Union, etc.

6. What is your payment term?

Our payment term is  $T/T \square 100\%$  or  $30/70 \square$  or L/C at sight .

7. What