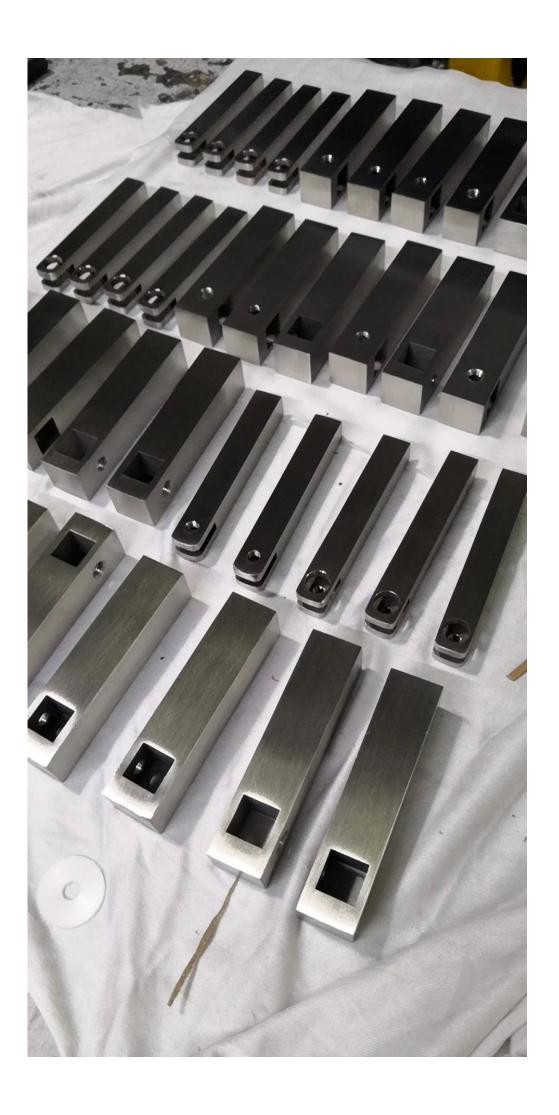

|
| Application      | Suitable for stair railing, balcony etc                                                            |
| Function         | Bridge Railings, Deck Railings, Porch Railings, Stair Railings                                     |
| Finishes         | A) Polished stainless steel (PSS)                                                                  |
|                  | B) Satin stainless steel (SSS)                                                                     |
| Package          | Polly foam bag+small box+outer carton,customer request                                             |
| Delivery time    | 2-4 weeks after receiving deposit.                                                                 |

### **Wall Mounted Handrail Bracket Details**













## More designs for handrail brackets:

- Wall to round handrail bracket
- Wall to square handrail bracket
- Glass to round handrail bracket
- Glass to square handrail bracket
- Baluster post to handrail bracket





**Handrail Bracket Project Photos** 







FAQ

1.Are you factory?

Yes, we are factory.

2.Do you offer free samples?

Yes, we offer free samples, but customers need to pay express charges.

3. What materials do you have?

We have the material ofstainless steel 304, 316, 316L and Duplex 2205.

4. What is your MOQ?

MOQ of order required is 1 pc.

5. What kind of payment do you accept?

We accept the payment of T/T,LC, PayPal, West Union, etc.

6. What is your payment term?

Our payment term is  $T/T \square 100\%$  or  $30/70 \square$  or L/C at sight .

7. What is your de