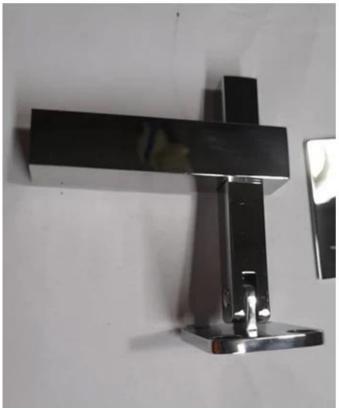

|
| Application      | Suitable for stair railing, balcony etc                                                            |
| Function         | Bridge Railings, Deck Railings, Porch Railings, Stair Railings                                     |
| Finishes         | A) Polished stainless steel (PSS)                                                                  |
|                  | B) Satin stainless steel (SSS)                                                                     |
| Package          | Polly foam bag+small box+outer carton,customer request                                             |
| Delivery time    | 2-4 weeks after receiving deposit.                                                                 |

### **Wall Mounted Handrail Bracket Details**













## More designs for handrail brackets:

- Wall to round handrail bracket
- Wall to square handrail bracket
- Glass to round handrail bracket
- Glass to square handrail bracket
- Baluster post to handrail bracket





**Handrail Bracket Project Photos** 







FAQ

1.Are you factory?

Yes, we are factory.

2.Do you offer free samples?

Yes, we offer free samples, but customers need to pay express charges.

3. What materials do you have?

We have the material ofstainless steel 304, 316, 316L and Duplex 2205.

4. What is your MOQ?

MOQ of order required is 1 pc.

5. What kind of payment do you accept?

We accept the payment of T/T,LC, PayPal, West Union, etc.

6. What is your payment term?

Our payment term is  $T/T \square 100\%$  or  $30/70 \square$  or L/C at sight .

7. What is y