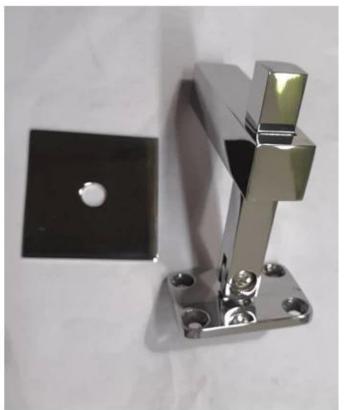

|
| Application      | Suitable for stair railing, balcony etc                                                            |
| Function         | Bridge Railings, Deck Railings, Porch Railings, Stair Railings                                     |
| Finishes         | A) Polished stainless steel (PSS)                                                                  |
|                  | B) Satin stainless steel (SSS)                                                                     |
| Package          | Polly foam bag+small box+outer carton,customer request                                             |
| Delivery time    | 2-4 weeks after receiving deposit.                                                                 |

### **Wall Mounted Handrail Bracket Details**













## More designs for handrail brackets:

- Wall to round handrail bracket
- Wall to square handrail bracket
- Glass to round handrail bracket
- Glass to square handrail bracket
- Baluster post to handrail bracket





**Handrail Bracket Project Photos** 







FAQ

1.Are you factory?

Yes, we are factory.

2.Do you offer free samples?

Yes, we offer free samples, but customers need to pay express charges.

3. What materials do you have?

We have the material ofstainless steel 304, 316, 316L and Duplex 2205.

4. What is your MOQ?

MOQ of order required is 1 pc.

5. What kind of payment do you accept?

We accept the payment of T/T,LC, PayPal, West Union, etc.

6. What is your payment term?

Our payment term is  $T/T \square 100\%$  or  $30/70 \square$  or L/C at sight .

7. What is