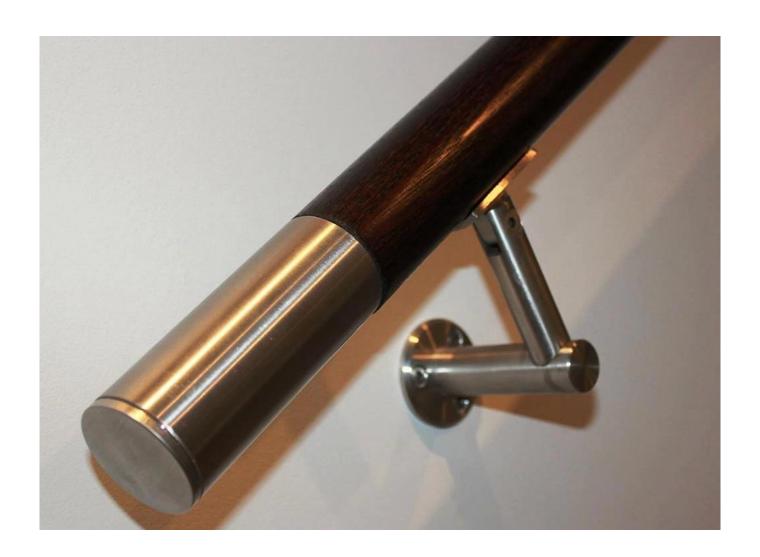

### **Wall Mounted Handrail Bracket Details**

## **Product Description**

| Handrail bracket | Model No.: P712                                                                                    |
|------------------|----------------------------------------------------------------------------------------------------|
| Advantages       | A) Variety types for selection                                                                     |
|                  | B) Contemporary design                                                                             |
|                  | C) 2 countersunk Holes for more strength and support                                               |
|                  | D) Sturdy and secure construction                                                                  |
|                  | E) Secures steel/stainless steel/wooden handrail to wall, stud or other structurally sound surface |
|                  | F) Bracket and strap are design to adjust to any stairway angle                                    |
|                  | G) OEM, ODM orders are acceptable                                                                  |
| Material:        | High grade material stainless steel AISI316                                                        |
| Application      | Suitable for stair railing, balcony etc                                                            |
| Function         | Bridge Railings, Deck Railings, Porch Railings, Stair Railings                                     |
| Finishes         | A) Polished stainless steel (PSS)                                                                  |
|                  | B) Satin stainless steel (SSS)                                                                     |
| Package          | Polly foam bag+small box+outer carton,customer request                                             |
| Delivery time    | 2-4 weeks after receiving deposit.                                                                 |