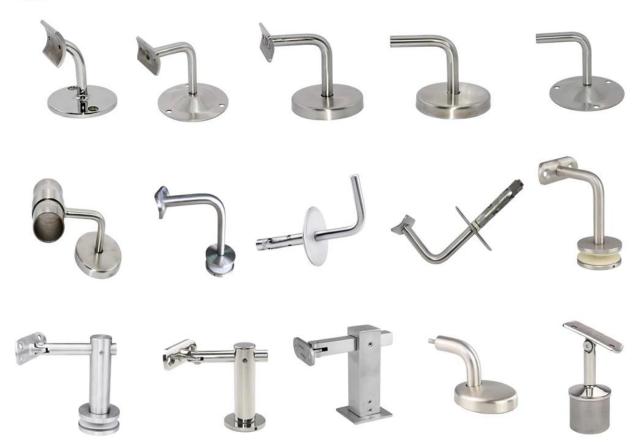

## More designs for handrail brackets:

- Wall to round handrail bracket
- Wall to square handrail bracket
- Glass to round handrail bracket
- Glass to square handrail bracket
- Baluster post to handrail bracket