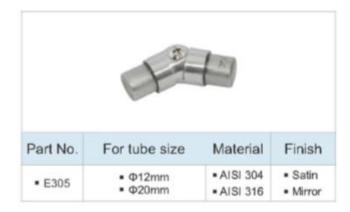

# **Project Photos:**

Round Type Stainless Steel Pipe Corner Connector / Pipe Elbow:

| Part No. | For tube size                                | Material                 | Finish          |
|----------|----------------------------------------------|--------------------------|-----------------|
| • E301   | <ul> <li>Ф42.4mm</li> <li>Ф50.8mm</li> </ul> | * AISI 304<br>* AISI 316 | Satin    Mirror |

| Part No. | For tube size          | Material                 | Finish           |  |  |  |
|----------|------------------------|--------------------------|------------------|--|--|--|
| • E302   | • Ф42.4mm<br>• Ф50.8mm | • AISI 304<br>• AISI 316 | Satin     Mirror |  |  |  |