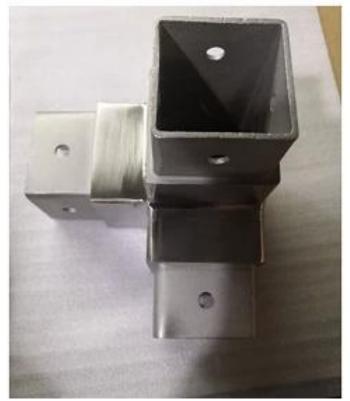

### **Product Models:**

180 degree square tube connector joint

2/3/4 way connectors for use with 40\*40\*1.5(mm) tubes:

3-way and 4-way connectors for use with 50\*50\*2(mm) tubes:

More dimensions available: