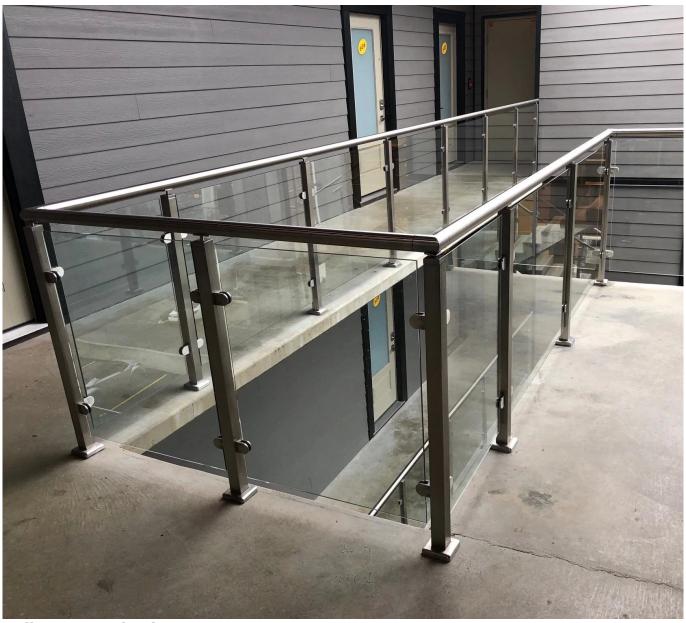

# **Stainless Steel Handrail Railing Connectors For Square Tubes**

### **Product Models:**

180 degree square tube connector joint

2/3/4 way connectors for use with 40\*40\*1.5(mm) tubes:

3-way and 4-way connectors for use with 50\*50\*2(mm) tubes:

More dimensions available: