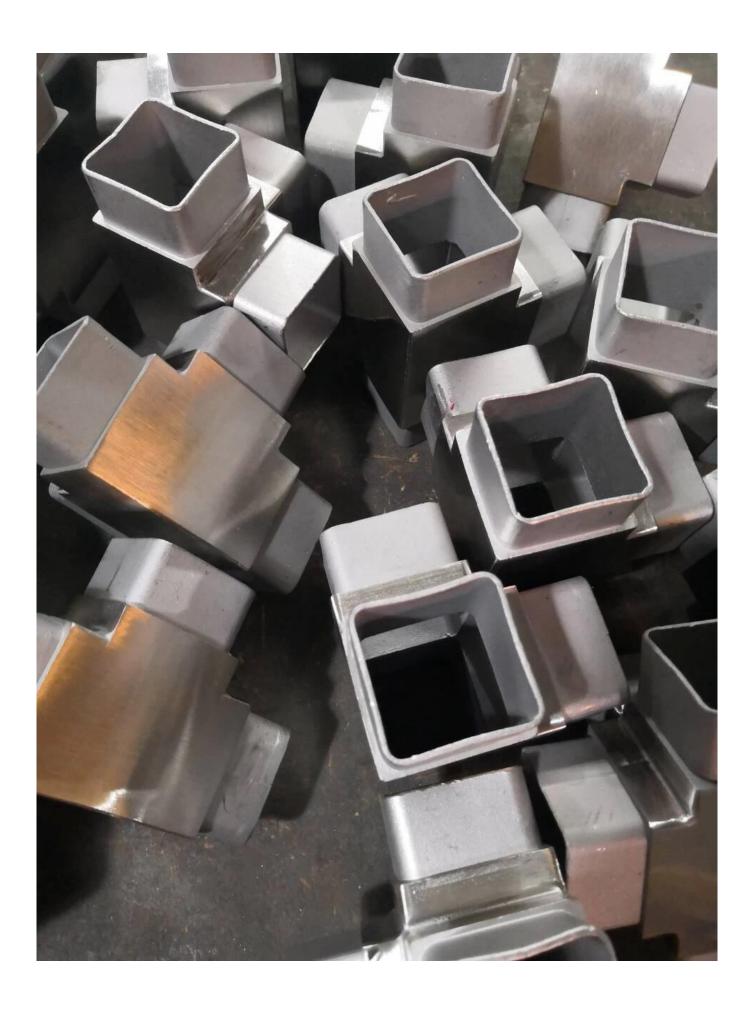

### **Product Models:**

180 degree square tube connector joint

2/3/4 way connectors for use with 40\*40\*1.5(mm) tubes:

3-way and 4-way connectors for use with 50\*50\*2(mm) tubes:

More dimensions available:

| 2-way tube connector | For tube dimensions | Model |
|----------------------|---------------------|-------|
| 2-way tube connector | 40×20×1.5(mm)       | S400  |
|                      | 40×40×1.5(mm)       | S400  |
|                      | 50×50×1.5(mm)       | S501  |
|                      | 51×51×3.2(mm)       | S511  |
|                      | 31~31~3.2(11111)    | 3311  |
|                      |                     |       |
|                      |                     |       |
| 3-way tube connector | For tube dimensions | Model |
|                      | 40×40×1.5(mm)       | S402  |
|                      | 51×51×3.2(mm)       | S512  |
|                      |                     |       |
|                      |                     |       |
|                      |                     |       |
|                      |                     |       |
|                      |                     |       |
| 3-way tube connector | For tube dimensions | Model |
|                      | 30×30×1.5(mm)       | S303  |
|                      | 40×40×1.5(mm)       | S403  |
| Annual Print         | 50×50×2.0(mm)       | S503  |
|                      | 51×51×3.2(mm)       | S513  |
|                      |                     |       |
| 4-way tube connector | For tube dimensions | Model |
|                      | 40×40×1.5(mm)       | S404  |
|                      | 50×50×2.0(mm)       | S504  |
|                      | 51×51×3.2(mm)       | S514  |
|                      |                     |       |
|                      |                     |       |
|                      |                     |       |
| 4-way tube connector | For tube dimensions | Model |
| . way tube connector | 40×40×1.5(mm)       | S405  |
|                      | 40/40//1.5(11111)   | 0400  |
|                      |                     |       |
|                      |                     |       |
|                      |                     |       |
|                      |                     |       |
|                      |                     |       |