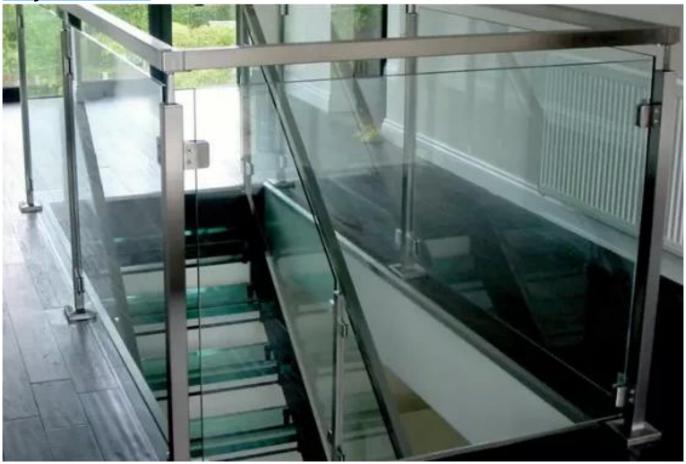

# **Project Photos:**

Round Type Stainless Steel Pipe Corner Connector / Pipe Elbow:

| Part No. | For tube size                                | Material                 | Finish          |
|----------|----------------------------------------------|--------------------------|-----------------|
| • E301   | <ul> <li>Ф42.4mm</li> <li>Ф50.8mm</li> </ul> | * AISI 304<br>* AISI 316 | Satin    Mirror |