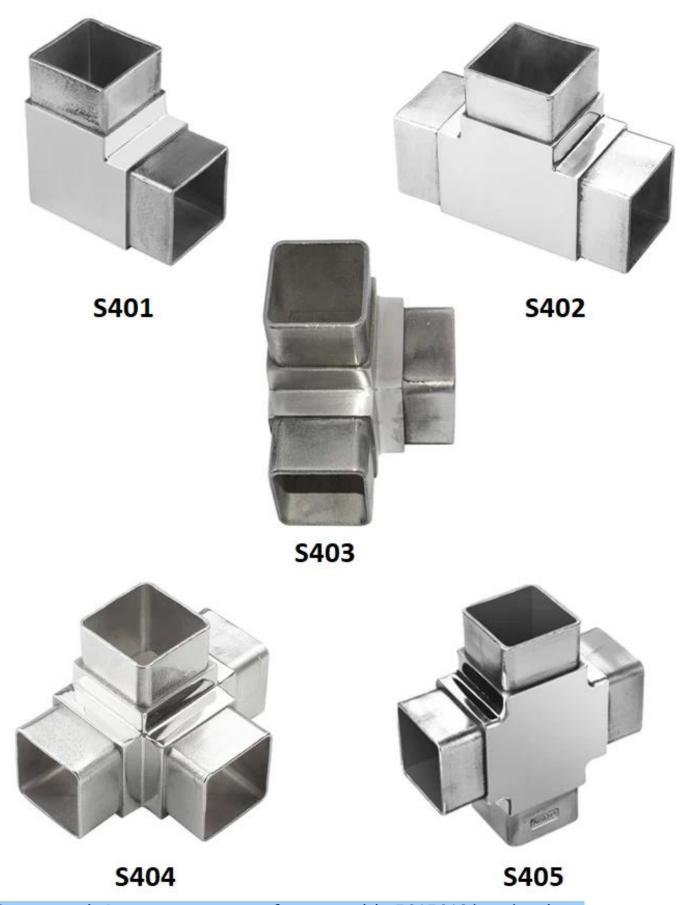

### **Product Models:**

180 degree square tube connector joint

2/3/4 way connectors for use with 40\*40\*1.5(mm) tubes:

3-way and 4-way connectors for use with 50\*50\*2(mm) tubes:

More dimensions available:

| 2-way tube connector | For tube dimensions | Model |
|----------------------|---------------------|-------|
| 2-way tube connector | 40×20×1.5(mm)       | S400  |
|                      | 40×40×1.5(mm)       | S400  |
|                      | 50×50×1.5(mm)       | S501  |
|                      | 51×51×3.2(mm)       | S511  |
|                      | 31~31~3.2(11111)    | 3311  |
|                      |                     |       |
|                      |                     |       |
| 3-way tube connector | For tube dimensions | Model |
|                      | 40×40×1.5(mm)       | S402  |
|                      | 51×51×3.2(mm)       | S512  |
|                      |                     |       |
|                      |                     |       |
|                      |                     |       |
|                      |                     |       |
|                      |                     |       |
| 3-way tube connector | For tube dimensions | Model |
|                      | 30×30×1.5(mm)       | S303  |
|                      | 40×40×1.5(mm)       | S403  |
| Annual Print         | 50×50×2.0(mm)       | S503  |
|                      | 51×51×3.2(mm)       | S513  |
|                      |                     |       |
| 4-way tube connector | For tube dimensions | Model |
|                      | 40×40×1.5(mm)       | S404  |
|                      | 50×50×2.0(mm)       | S504  |
|                      | 51×51×3.2(mm)       | S514  |
|                      |                     |       |
|                      |                     |       |
|                      |                     |       |
| 4-way tube connector | For tube dimensions | Model |
| . way tube connector | 40×40×1.5(mm)       | S405  |
|                      | 40/40//1.5(11111)   | 0400  |
|                      |                     |       |
|                      |                     |       |
|                      |                     |       |
|                      |                     |       |
|                      |                     |       |