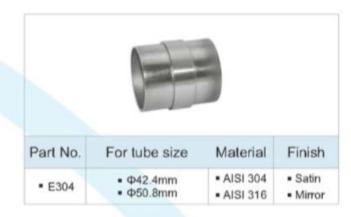

# **Project Photos:**

Round Type Stainless Steel Pipe Corner Connector / Pipe Elbow:

| Part No. | For tube size                                | Material                 | Finish          |
|----------|----------------------------------------------|--------------------------|-----------------|
| • E301   | <ul> <li>Ф42.4mm</li> <li>Ф50.8mm</li> </ul> | * AISI 304<br>* AISI 316 | Satin    Mirror |

| Part No. | For tube size          | Material                 | Finish           |  |  |  |
|----------|------------------------|--------------------------|------------------|--|--|--|
| • E302   | • Ф42.4mm<br>• Ф50.8mm | • AISI 304<br>• AISI 316 | Satin     Mirror |  |  |  |