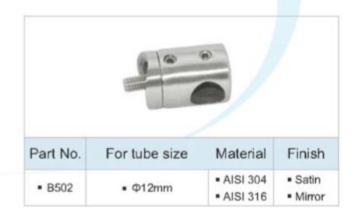

# **Project Photos:**

Round Type Stainless Steel Pipe Corner Connector / Pipe Elbow:

| Part No. | For tube size                                | Material                 | Finish          |
|----------|----------------------------------------------|--------------------------|-----------------|
| • E301   | <ul> <li>Ф42.4mm</li> <li>Ф50.8mm</li> </ul> | * AISI 304<br>* AISI 316 | Satin    Mirror |

| Part No. | For tube size          | Material                 | Finish           |  |  |  |
|----------|------------------------|--------------------------|------------------|--|--|--|
| • E302   | • Ф42.4mm<br>• Ф50.8mm | • AISI 304<br>• AISI 316 | Satin     Mirror |  |  |  |