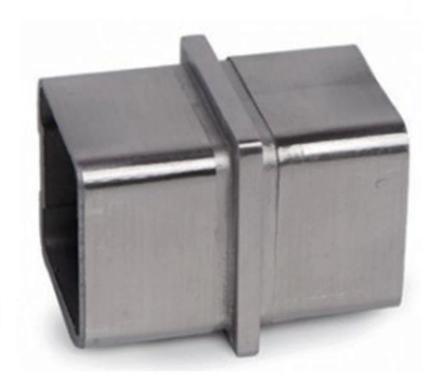

### **Product Models:**

180 degree square tube connector joint

2/3/4 way connectors for use with 40\*40\*1.5(mm) tubes:

3-way and 4-way connectors for use with 50\*50\*2(mm) tubes:

More dimensions available:

| 2-way tube connector | For tube dimensions | Model |
|----------------------|---------------------|-------|
| 2-way tube connector | 40×20×1.5(mm)       | S400  |
|                      | 40×40×1.5(mm)       | S400  |
|                      | 50×50×1.5(mm)       | S501  |
|                      | 51×51×3.2(mm)       | S511  |
|                      | 31~31~3.2(11111)    | 3311  |
|                      |                     |       |
|                      |                     |       |
| 3-way tube connector | For tube dimensions | Model |
|                      | 40×40×1.5(mm)       | S402  |
|                      | 51×51×3.2(mm)       | S512  |
|                      |                     |       |
|                      |                     |       |
|                      |                     |       |
|                      |                     |       |
|                      |                     |       |
| 3-way tube connector | For tube dimensions | Model |
|                      | 30×30×1.5(mm)       | S303  |
|                      | 40×40×1.5(mm)       | S403  |
| Annual Print         | 50×50×2.0(mm)       | S503  |
|                      | 51×51×3.2(mm)       | S513  |
|                      |                     |       |
| 4-way tube connector | For tube dimensions | Model |
|                      | 40×40×1.5(mm)       | S404  |
|                      | 50×50×2.0(mm)       | S504  |
|                      | 51×51×3.2(mm)       | S514  |
|                      |                     |       |
|                      |                     |       |
|                      |                     |       |
| 4-way tube connector | For tube dimensions | Model |
| . way tube connector | 40×40×1.5(mm)       | S405  |
|                      | 40/40//1.5(11111)   | 0400  |
|                      |                     |       |
|                      |                     |       |
|                      |                     |       |
|                      |                     |       |
|                      |                     |       |