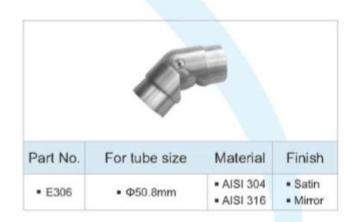

# **Project Photos:**

Round Type Stainless Steel Pipe Corner Connector / Pipe Elbow:

| Part No. | For tube size                                | Material                 | Finish          |
|----------|----------------------------------------------|--------------------------|-----------------|
| • E301   | <ul> <li>Ф42.4mm</li> <li>Ф50.8mm</li> </ul> | * AISI 304<br>* AISI 316 | Satin    Mirror |

| Part No. | For tube size          | Material                 | Finish           |  |  |  |
|----------|------------------------|--------------------------|------------------|--|--|--|
| • E302   | • Ф42.4mm<br>• Ф50.8mm | • AISI 304<br>• AISI 316 | Satin     Mirror |  |  |  |