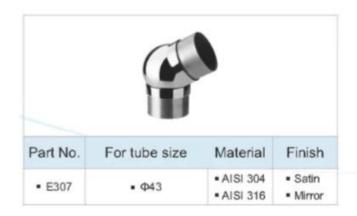

# **Project Photos:**

Round Type Stainless Steel Pipe Corner Connector / Pipe Elbow:

| Part No. | For tube size                                | Material                 | Finish          |
|----------|----------------------------------------------|--------------------------|-----------------|
| • E301   | <ul> <li>Ф42.4mm</li> <li>Ф50.8mm</li> </ul> | * AISI 304<br>* AISI 316 | Satin    Mirror |

| Part No. | For tube size          | Material                 | Finish           |  |  |  |
|----------|------------------------|--------------------------|------------------|--|--|--|
| • E302   | • Ф42.4mm<br>• Ф50.8mm | • AISI 304<br>• AISI 316 | Satin     Mirror |  |  |  |