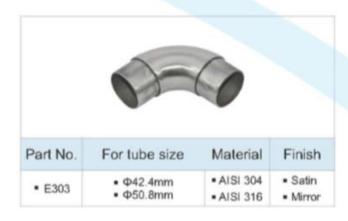

# **Project Photos:**

Round Type Stainless Steel Pipe Corner Connector / Pipe Elbow:

| Part No. | For tube size                                | Material                 | Finish          |
|----------|----------------------------------------------|--------------------------|-----------------|
| • E301   | <ul> <li>Ф42.4mm</li> <li>Ф50.8mm</li> </ul> | * AISI 304<br>* AISI 316 | Satin    Mirror |

| Part No. | For tube size          | Material                 | Finish           |  |  |  |
|----------|------------------------|--------------------------|------------------|--|--|--|
| • E302   | • Ф42.4mm<br>• Ф50.8mm | • AISI 304<br>• AISI 316 | Satin     Mirror |  |  |  |