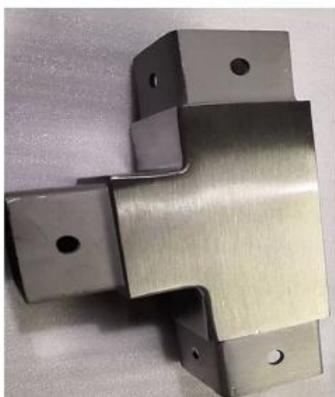

### **Product Models:**

180 degree square tube connector joint

2/3/4 way connectors for use with 40\*40\*1.5(mm) tubes:

3-way and 4-way connectors for use with 50\*50\*2(mm) tubes:

More dimensions available: