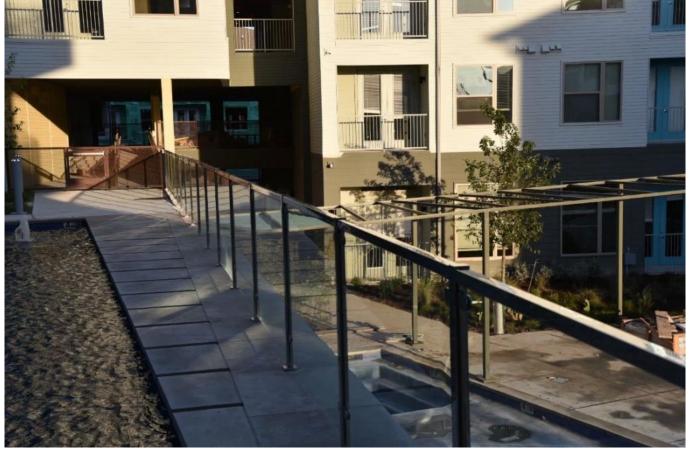

## **Product Photos:**

50x50 square post and glass spigot design for stair and fool fence :

80x80mm square stainless steel post with handrail design for commerical safe glass railing

80x80mm square post and glass <u>latch, hinge</u> design for safe swimming pool fence gate