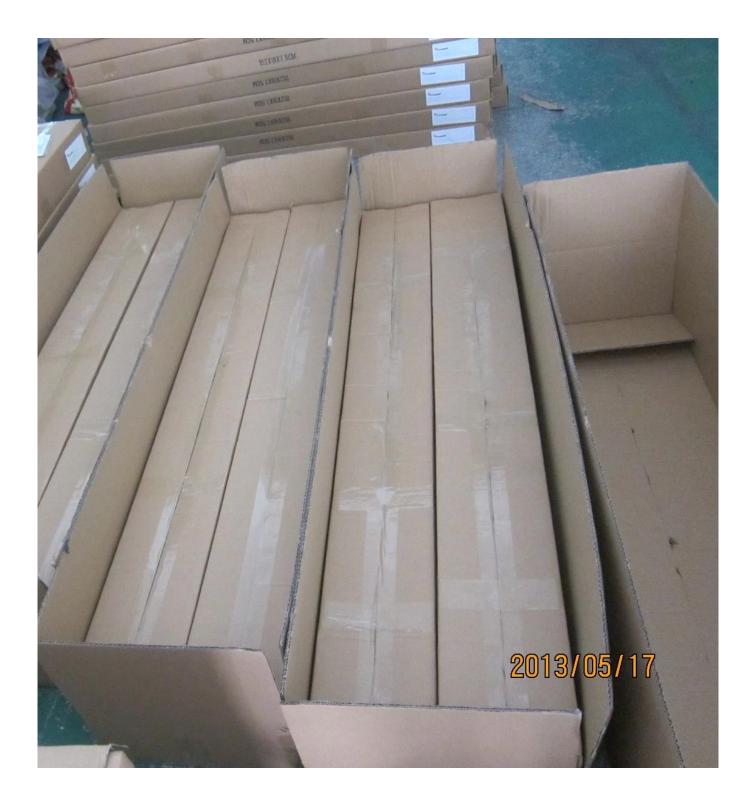

**Delivery & Packing** 

- --Delivery: 3-5 days by express. 10-15 days by sea.
- --Packing: one pc into one plastic bag, then into one box.
- --Regular lead time: about 20 days after payment. ( It depents on quantity)