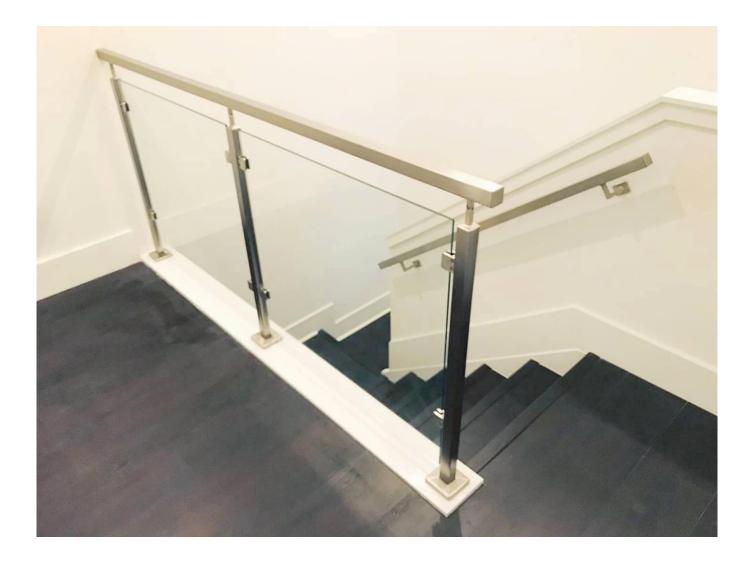

## Stainless Steel Handrail Railing Glass Stair Railing Balustrade Post

Desciption Material: stainless steel 316 Finish: mirror/satin Post wall thickness: 1.5mm or as per your requirement <u>Post size: 50x00mm, 1100mm high or as per your requirement</u> Model: stainless steel square post for fool mounting (floor can be wood or concrete) Application: swimming pool fence, balcony stainless steel railing design, garden glass railing, stainless steel balustrade, glass balustrade, semi-frameless glass fence, staircase glass railing, deck floor mounted glass balustrade, strong safe heavy duty post fence

## **Product Photos:**

50x50 square post and glass spigot design for stair and fool fence :

80x80mm square stainless steel post with handrail design for commerical safe glass railing

80x80mm square post and glass <u>latch, hinge</u> design for safe swimming pool fence gate