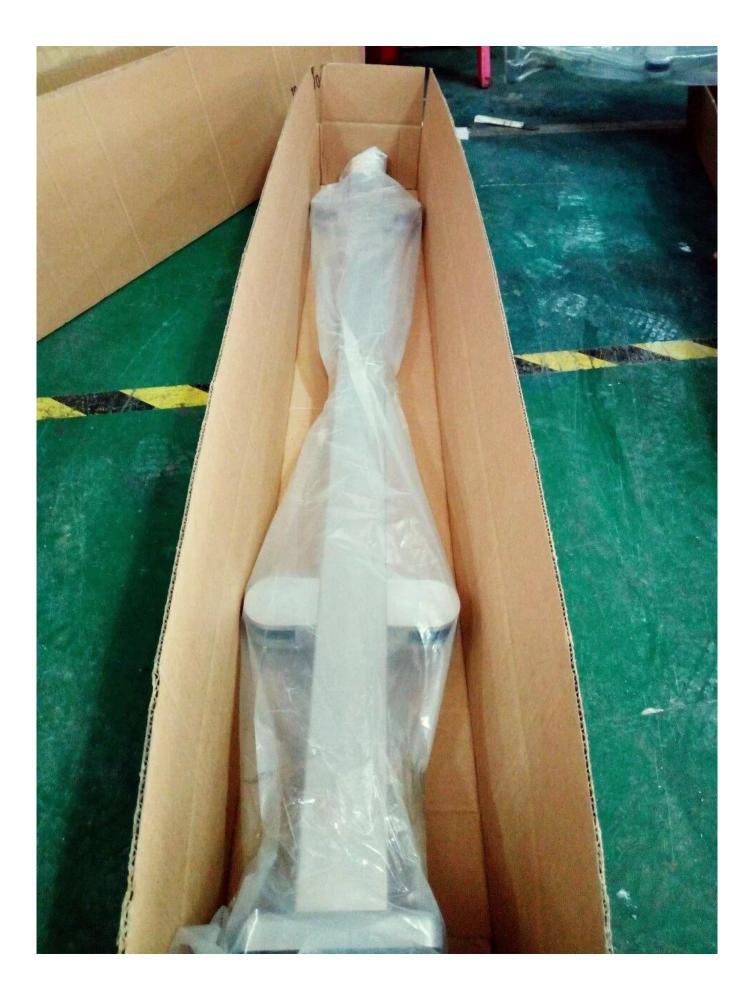

**Delivery & Packing** 

- --Delivery: 3-5 days by express. 10-15 days by sea.
- --Packing: one pc into one plastic bag, then into one box.
- --Regular lead time: about 20 days after payment. ( It depents on quantity)