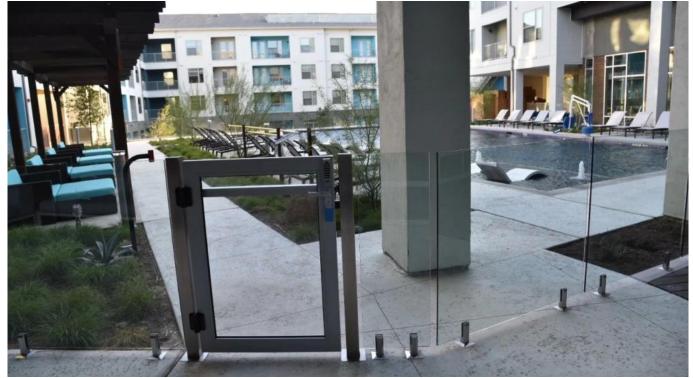

## **Product Photos:**

50x50 square post and glass spigot design for stair and fool fence :

80x80mm square stainless steel post with handrail design for commerical safe glass railing

80x80mm square post and glass <u>latch, hinge</u> design for safe swimming pool fence gate