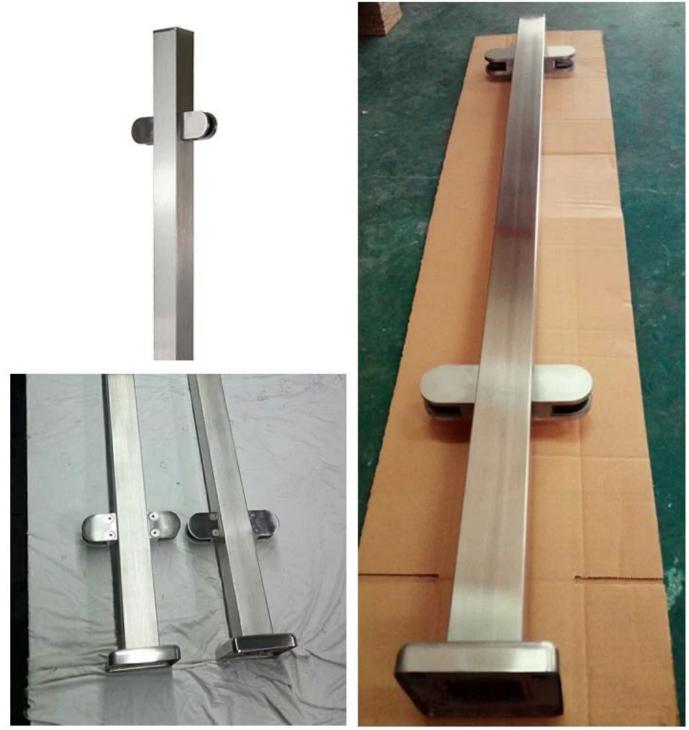

## Stainless Steel Handrail Railing Glass Stair Railing Balustrade Post

Desciption Material: stainless steel 316 Finish: mirror/satin Post wall thickness: 1.5mm or as per your requirement <u>Post size: 50x00mm, 1100mm high or as per your requirement</u> Model: stainless steel square post for fool mounting (floor can be wood or concrete) Application: swimming pool fence, balcony stainless steel railing design, garden glass railing, stainless steel balustrade, glass balustrade, semi-frameless glass fence, staircase glass railing, deck floor mounted glass balustrade, strong safe heavy duty post fence

## **Product Photos:**

50x50 square post and glass spigot design for stair and fool fence :

80x80mm square stainless steel post with handrail design for commerical safe glass railing

80x80mm square post and glass <u>latch, hinge</u> design for safe swimming pool fence gate