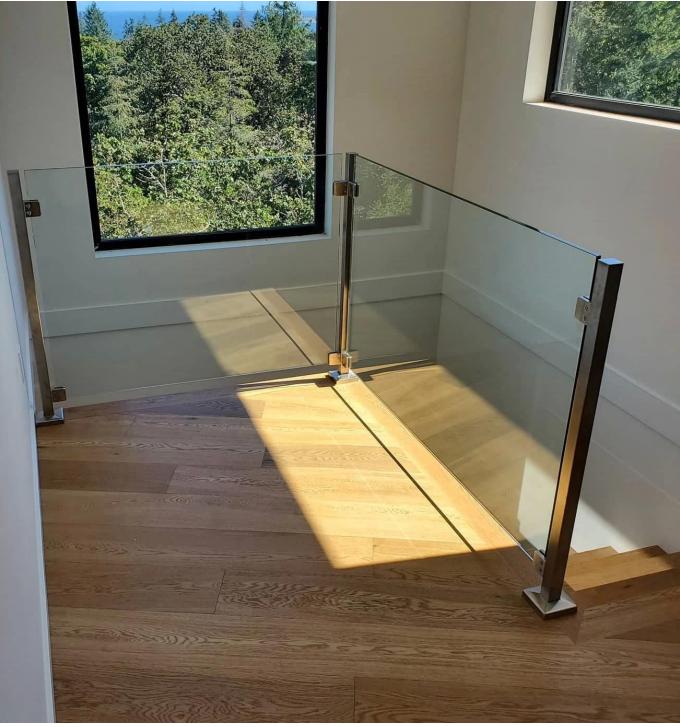

## Stainless Steel Handrail Railing Glass Stair Railing Balustrade Post

Desciption Material: stainless steel 316 Finish: mirror/satin Post wall thickness: 1.5mm or as per your requirement <u>Post size: 50x00mm, 1100mm high or as per your requirement</u> Model: stainless steel square post for fool mounting (floor can be wood or concrete) Application: swimming pool fence, balcony stainless steel railing design, garden glass railing, stainless steel balustrade, glass balustrade, semi-frameless glass fence, staircase glass railing, deck floor mounted glass balustrade, strong safe heavy duty post fence

## **Product Photos:**

50x50 square post and glass spigot design for stair and fool fence :

80x80mm square stainless steel post with handrail design for commerical safe glass railing

80x80mm square post and glass <u>latch, hinge</u> design for safe swimming pool fence gate