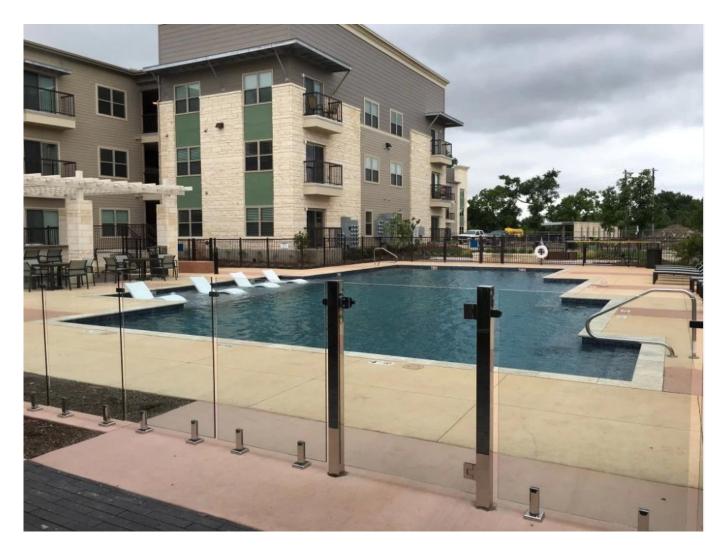

## Stainless Steel Handrail Railing Glass Stair Railing Balustrade Post

Desciption Material: stainless steel 316 Finish: mirror/satin Post wall thickness: 1.5mm or as per your requirement <u>Post size: 50x00mm, 1100mm high or as per your requirement</u> Model: stainless steel square post for fool mounting (floor can be wood or concrete) Application: swimming pool fence, balcony stainless steel railing design, garden glass railing, stainless steel balustrade, glass balustrade, semi-frameless glass fence, staircase glass railing, deck floor mounted glass balustrade, strong safe heavy duty post fence

## **Product Photos:**

50x50 square post and glass spigot design for stair and fool fence :

80x80mm square stainless steel post with handrail design for commerical safe glass railing

80x80mm square post and glass <u>latch, hinge</u> design for safe swimming pool fence gate