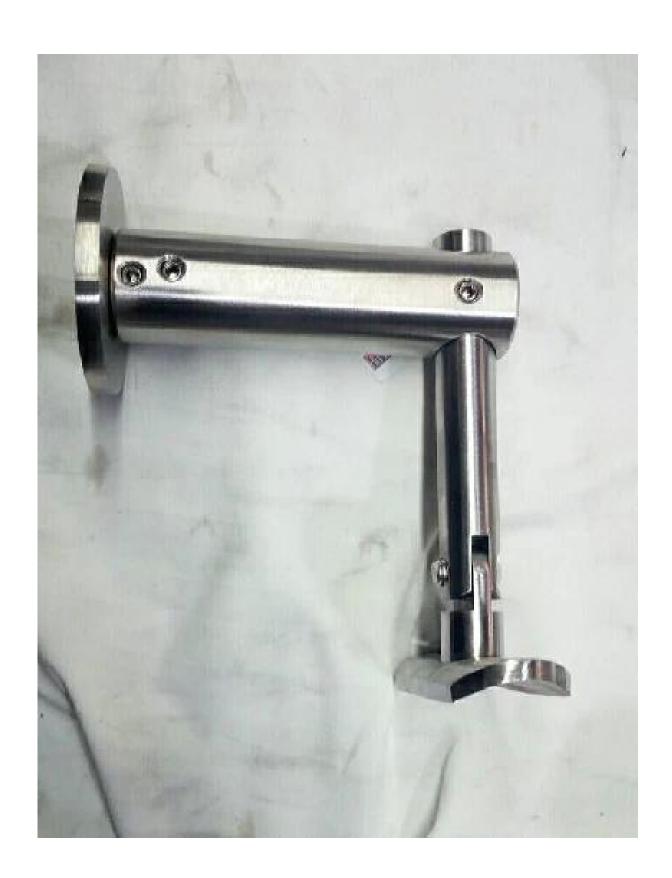

## Stainless Steel Handrail Wall Bracket Round for Flat and Round Tube

Stainless Steel Handrail Wall Bracket Round for Round Bottom Tube is sleek in design, easy to install and is safe and sturdy upon completion. It benefits from our new interchangeable mounting mechanism which makes it easy to mount to various surfaces such as Wood/Sheet Rock, Steel or Glass.

AISI 316 Stainless Steel, satin/brushed finish
Made for a flat or round top rail
Round saddle is suitable for round handrail of 1 1/2" to 2" diameter
Will fasten to a top rail of wood or steel
Will mount into wood, steel or concrete