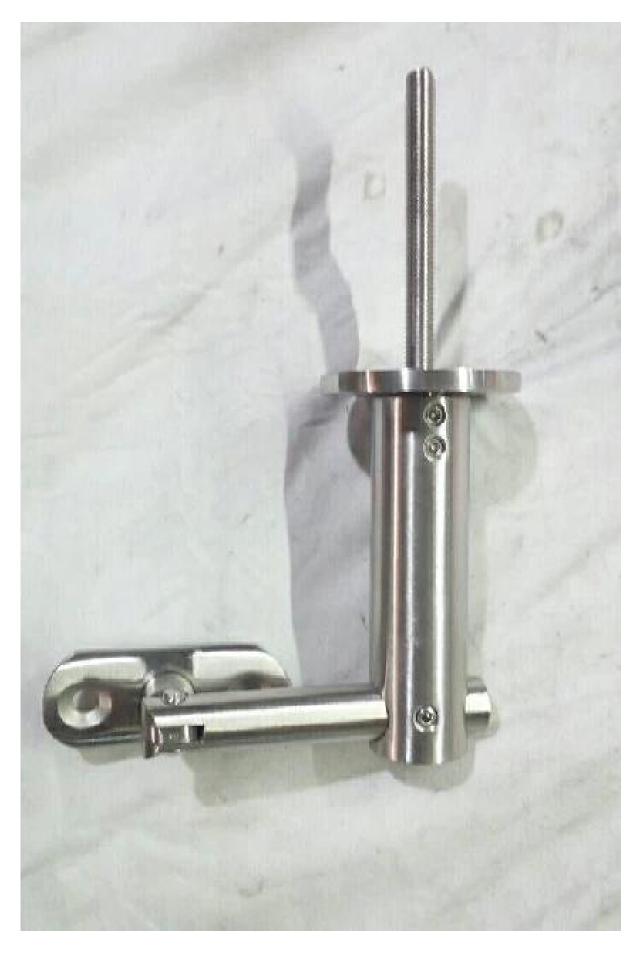

## Stainless Steel Handrail Wall Bracket Round for Flat and Round Tube

Stainless Steel Handrail Wall Bracket Round for Round Bottom Tube is sleek in design, easy to install and is safe and sturdy upon completion. It benefits from our new interchangeable mounting mechanism which makes it easy to mount to various surfaces such as Wood/Sheet Rock, Steel or Glass.

AISI 316 Stainless Steel, satin/brushed finish
Made for a flat or round top rail
Round saddle is suitable for round handrail of 1 1/2" to 2" diameter
Will fasten to a top rail of wood or steel
Will mount into wood, steel or concrete