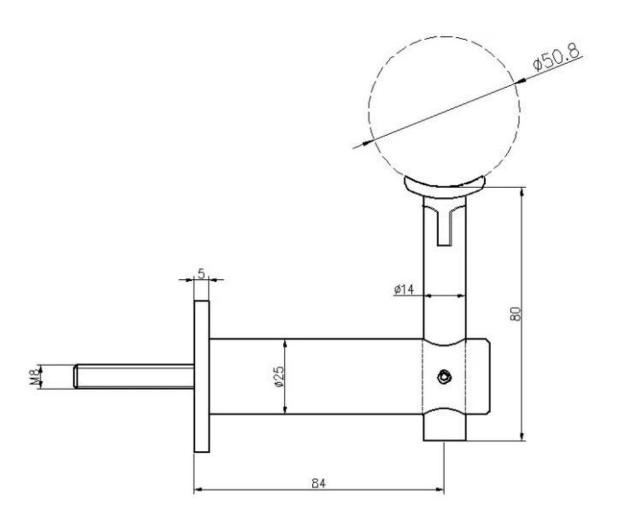

## Stainless Steel Handrail Wall Bracket Round for Flat and Round Tube

Stainless Steel Handrail Wall Bracket Round for Round Bottom Tube is sleek in design, easy to install and is safe and sturdy upon completion. It benefits from our new interchangeable mounting mechanism which makes it easy to mount to various surfaces such as Wood/Sheet Rock, Steel or Glass.

AISI 316 Stainless Steel, satin/brushed finish
Made for a flat or round top rail
Round saddle is suitable for round handrail of 1 1/2" to 2" diameter
Will fasten to a top rail of wood or steel
Will mount into wood, steel or concrete