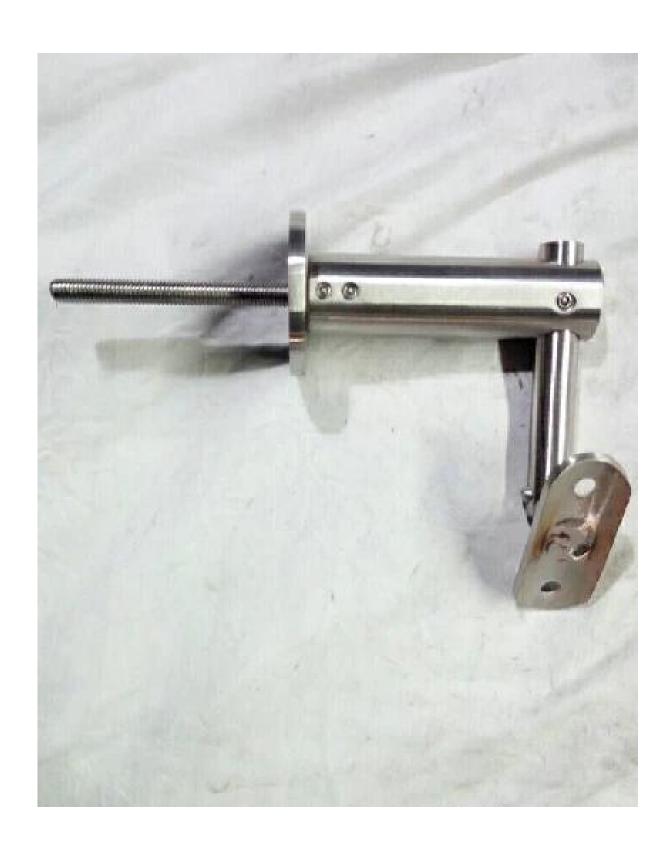

## Stainless Steel Handrail Wall Bracket Round for Flat and Round Tube

Stainless Steel Handrail Wall Bracket Round for Round Bottom Tube is sleek in design, easy to install and is safe and sturdy upon completion. It benefits from our new interchangeable mounting mechanism which makes it easy to mount to various surfaces such as Wood/Sheet Rock, Steel or Glass.

AISI 316 Stainless Steel, satin/brushed finish
Made for a flat or round top rail
Round saddle is suitable for round handrail of 1 1/2" to 2" diameter
Will fasten to a top rail of wood or steel
Will mount into wood, steel or concrete