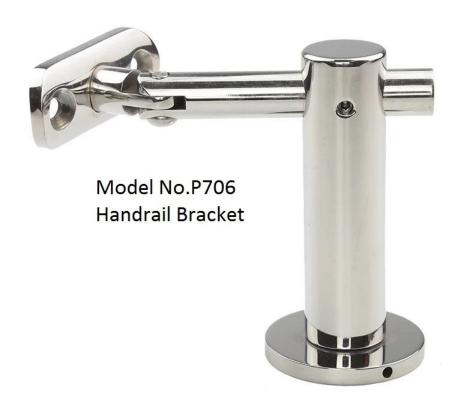

## Stainless Steel Handrail Wall Bracket Round for Flat and Round Tube

Stainless Steel Handrail Wall Bracket Round for Round Bottom Tube is sleek in design, easy to install and is safe and sturdy upon completion. It benefits from our new interchangeable mounting mechanism which makes it easy to mount to various surfaces such as Wood/Sheet Rock, Steel or Glass.

AISI 316 Stainless Steel, satin/brushed finish
Made for a flat or round top rail
Round saddle is suitable for round handrail of 1 1/2" to 2" diameter
Will fasten to a top rail of wood or steel
Will mount into wood, steel or concrete