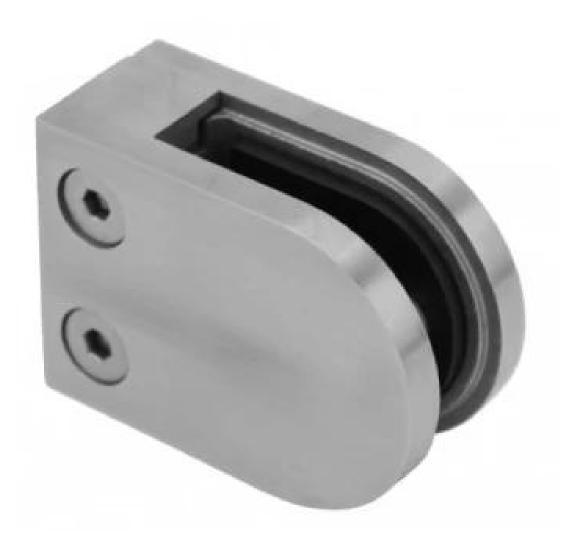

## Stainless Steel Large Round Glass Clamp for Flat Surface

## **Specification:**

• Material: Stainless steel 304/316

• Round shape  $2\frac{1}{2}$ " x  $1\frac{3}{4}$ " ( 63 x 45mm)

For glass thickness: 10-12mm;Finish: Satin or mirror polished.

• Model No.: G107

• Secures to a flat tube (square, rectangular etc.)

## Specifications of all glass clamps in our company

| Drawing                                 | Picture | Ref.  | Α  | В  | С  | D  | Е           |
|-----------------------------------------|---------|-------|----|----|----|----|-------------|
|                                         |         | G108  | 55 | 55 | 25 | 11 | 0           |
|                                         |         | G108R | 58 | 55 | 30 | 11 | R25.4       |
|                                         |         | G101  | 51 | 41 | 25 | 11 | 0           |
|                                         |         | G101R | 55 | 41 | 25 | 11 | R21.5/R25.4 |
|                                         |         | G102  | 44 | 44 | 25 | 11 | 0           |
|                                         |         | G102R | 48 | 44 | 25 | 11 | R21.5/R25.4 |
|                                         |         | G103  | 50 | 40 | 22 | 8  | 0           |
|                                         |         | G104  | 50 | 40 | 26 | 12 | 0           |
|                                         |         | G105  | 54 | 45 | 28 | 14 | 0           |
|                                         |         | G107  | 63 | 45 | 28 | 14 | 0           |
|                                         |         | G103R | 52 | 40 | 22 | 8  | R21.5       |
|                                         |         | G104R | 52 | 40 | 26 | 12 | R21.5       |
|                                         |         | G105R | 58 | 45 | 28 | 14 | R21.5/R25.4 |
|                                         |         | G107R | 66 | 45 | 28 | 14 | R21.5/R25.4 |
| ● ● □ □ □ □ □ □ □ □ □ □ □ □ □ □ □ □ □ □ |         | G106  | 50 | 40 | 25 | 12 | 0           |
|                                         |         | G106R | 52 | 40 | 25 | 12 | R21.5/R25.4 |