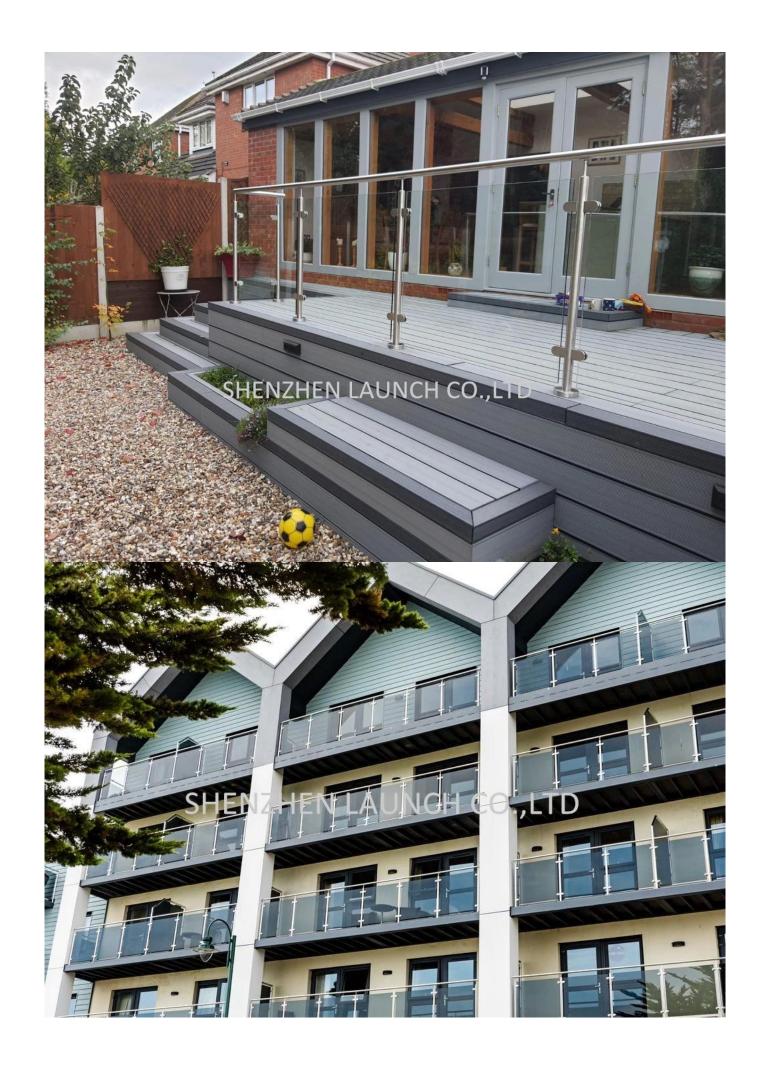

#### **Product Photos:**

### 3) Round post with side mounted railings

Delivery & Packing

- --Delivery: 3-5 days by express. 10-15 days by sea.
- --Packing: one pc into one plastic bag, then into one box.
- --Regular lead time: about 20 days after payment. ( It depents on quantity)