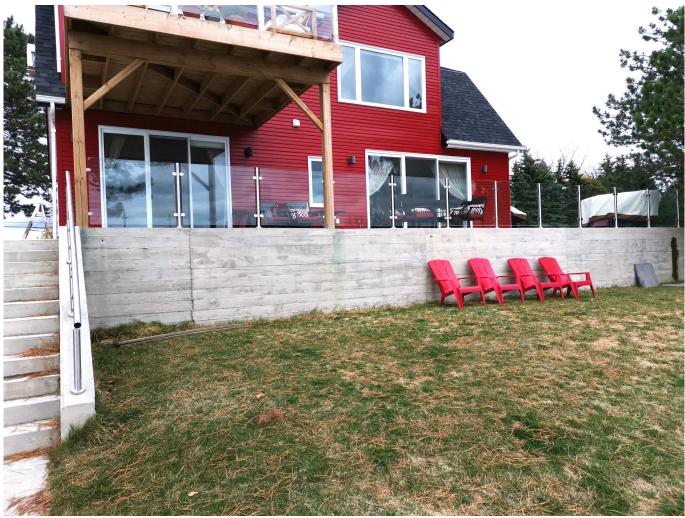

### 3) Round post with side mounted railings

Delivery & Packing

- --Delivery: 3-5 days by express. 10-15 days by sea.
- --Packing: one pc into one plastic bag, then into one box.
- --Regular lead time: about 20 days after payment. ( It depents on quantity)