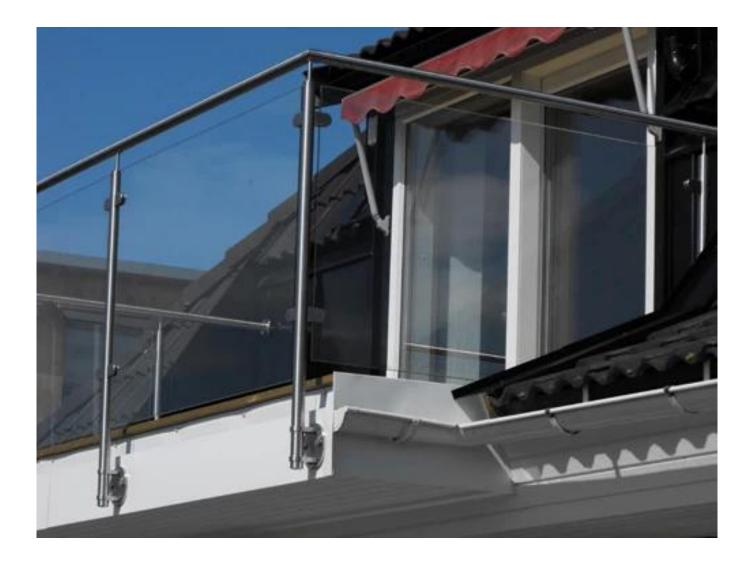

# Stainless Steel Outdoor Balcony Railing Deck Railing Stair Railing Balustrade Post

Desciption Material: stainless steel 316 Finish: mirror/satin Post wall thickness: 1.5mm or as per your requirement <u>Post size: dia 50.8mm or 42.4mm, 1100mm high or as per your requirement</u> Model: stainless steel square post for fool mounting (floor can be wood or concrete) Application: swimming pool fence, balcony stainless steel railing design, garden glass railing, stainless steel balustrade, glass balustrade, semi-frameless glass fence, staircase glass railing, deck floor mounted glass balustrade, strong safe heavy duty post fence

#### 1) round post withou top handrail

2) round post with top handrail

### 3) Round post with side mounted railings

Delivery & Packing

- --Delivery: 3-5 days by express. 10-15 days by sea.
- --Packing: one pc into one plastic bag, then into one box.
- --Regular lead time: about 20 days after payment. ( It depents on quantity)