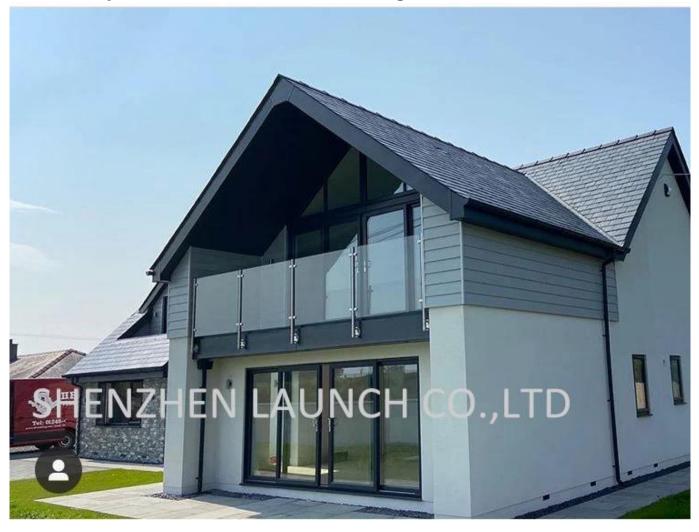

#### **Product Photos:**

### 3) Round post with side mounted railings

Delivery & Packing

- --Delivery: 3-5 days by express. 10-15 days by sea.
- --Packing: one pc into one plastic bag, then into one box.
- --Regular lead time: about 20 days after payment. ( It depents on quantity)