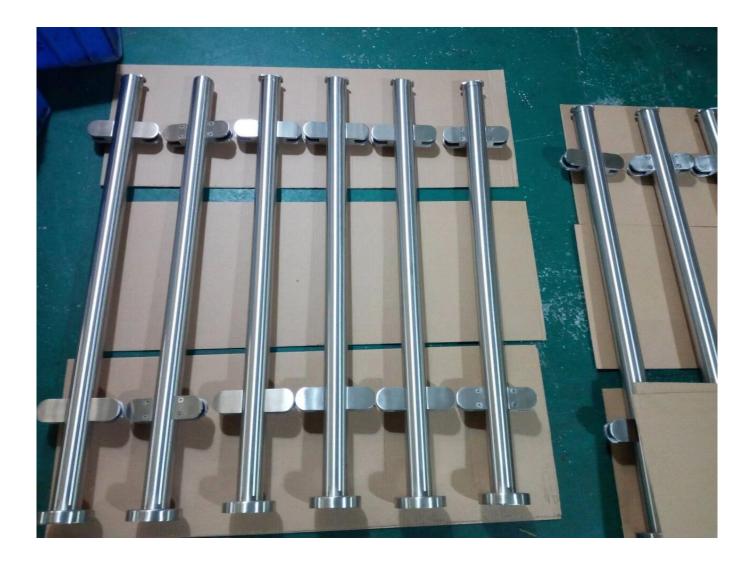

#### **Product Photos:**

### 3) Round post with side mounted railings

Delivery & Packing

- --Delivery: 3-5 days by express. 10-15 days by sea.
- --Packing: one pc into one plastic bag, then into one box.
- --Regular lead time: about 20 days after payment. ( It depents on quantity)