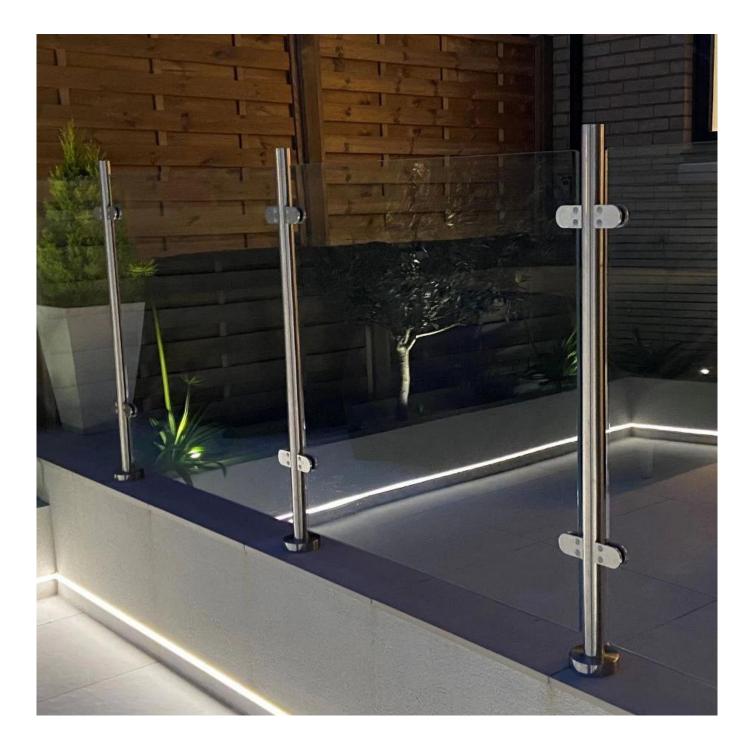

# Stainless Steel Outdoor Balcony Railing Deck Railing Stair Railing Balustrade Post

Desciption Material: stainless steel 316 Finish: mirror/satin Post wall thickness: 1.5mm or as per your requirement <u>Post size: dia 50.8mm or 42.4mm, 1100mm high or as per your requirement</u> Model: stainless steel square post for fool mounting (floor can be wood or concrete) Application: swimming pool fence, balcony stainless steel railing design, garden glass railing, stainless steel balustrade, glass balustrade, semi-frameless glass fence, staircase glass railing, deck floor mounted glass balustrade, strong safe heavy duty post fence

#### 1) round post withou top handrail

2) round post with top handrail