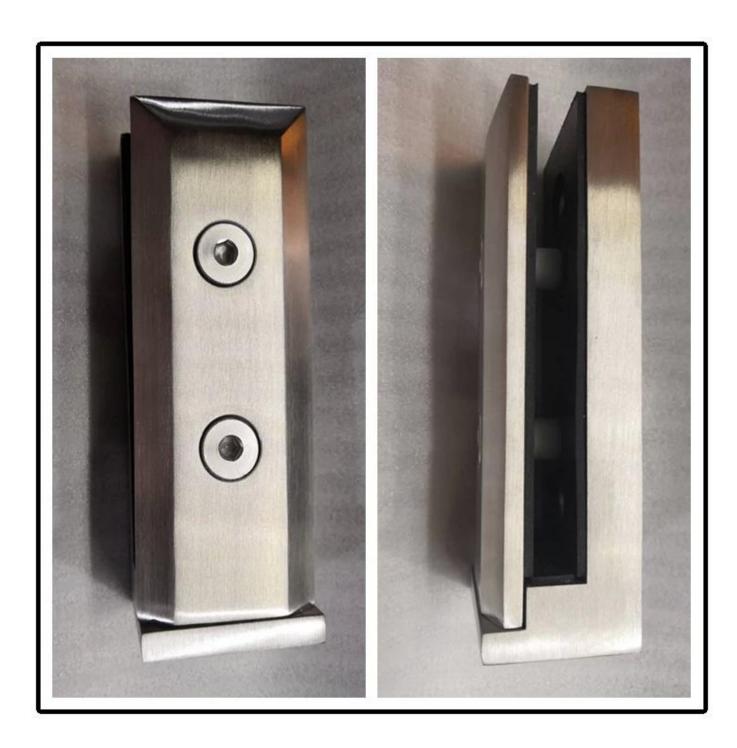

# Stainless Steel Railing Balustrade Glass Fence Side Mount Glass Spigot Destails

1) Stainless Steel Railing Balustrade Glass Fence Side Mount Glass Spigot real shot photos

2) Technical drawing for Stainless Steel Railing Balustrade Glass Fence Side Mount Glass Spigot