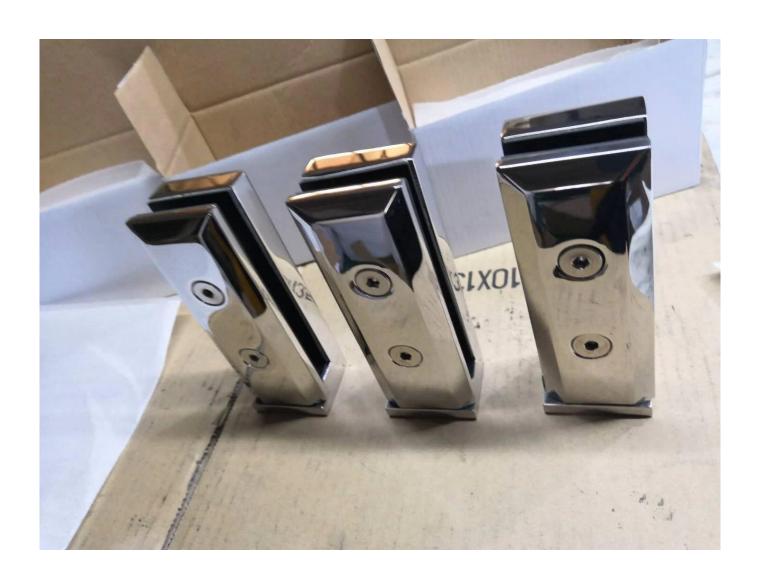

# Stainless Steel Railing Balustrade Glass Fence Side Mount Glass Spigot Destails

1) Stainless Steel Railing Balustrade Glass Fence Side Mount Glass Spigot real shot photos

2) Technical drawing for Stainless Steel Railing Balustrade Glass Fence Side Mount Glass Spigot