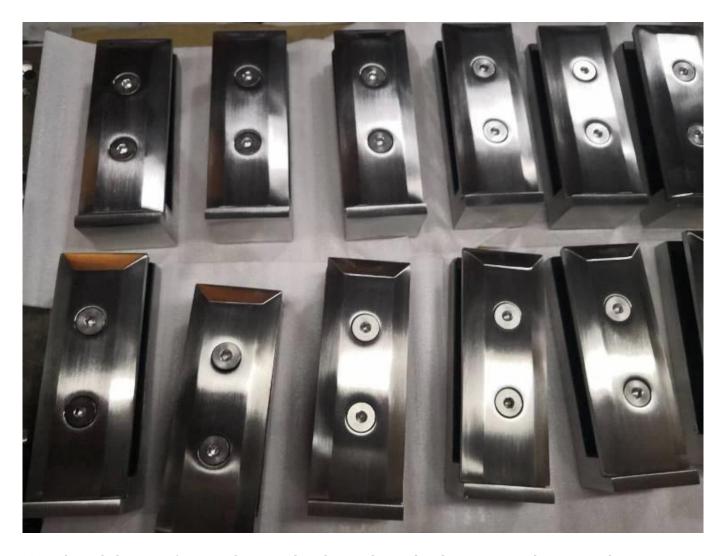

# Stainless Steel Railing Balustrade Glass Fence Side Mount Glass Spigot Destails

1) Stainless Steel Railing Balustrade Glass Fence Side Mount Glass Spigot real shot photos

2) Technical drawing for Stainless Steel Railing Balustrade Glass Fence Side Mount Glass Spigot