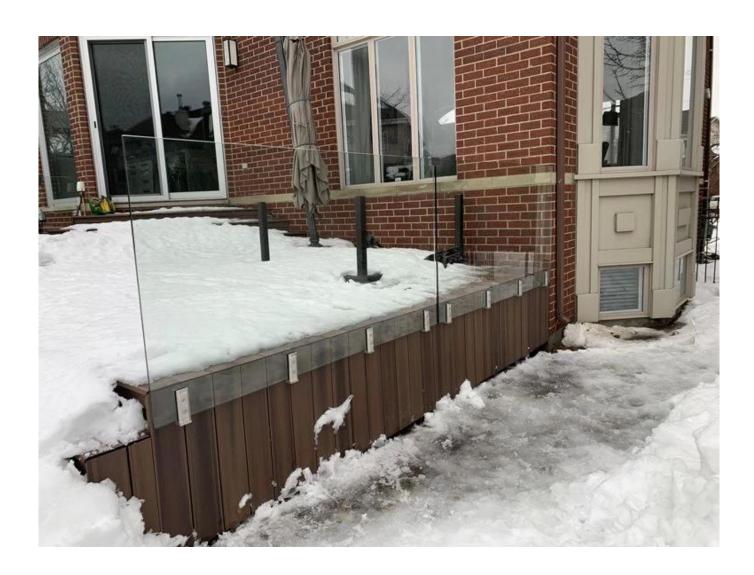

# Stainless Steel Railing Balustrade Glass Fence Side Mount Glass Spigot Destails

1) Stainless Steel Railing Balustrade Glass Fence Side Mount Glass Spigot real shot photos

2) Technical drawing for Stainless Steel Railing Balustrade Glass Fence Side Mount Glass Spigot

3) Stainless Steel Railing Balustrade Glass Fence Side Mount Glass Spigot projects