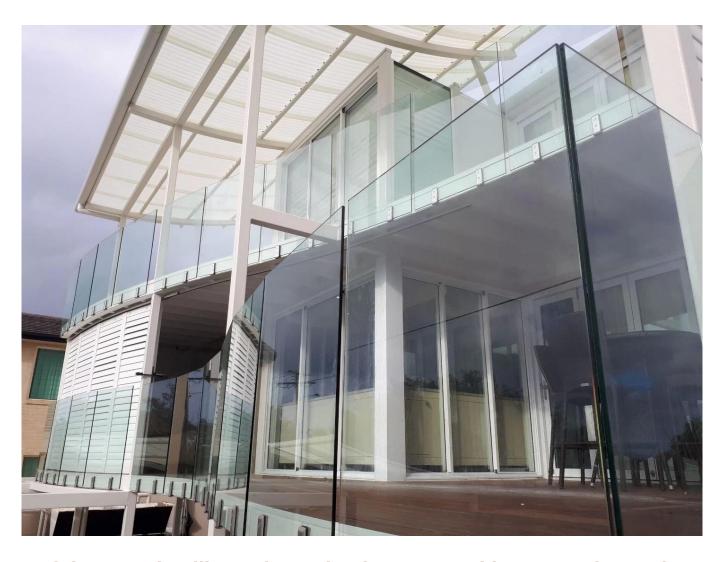

# Stainless Steel Railing Balustrade Glass Fence Side Mount Glass Spigot Destails

1) Stainless Steel Railing Balustrade Glass Fence Side Mount Glass Spigot real shot photos

2) Technical drawing for Stainless Steel Railing Balustrade Glass Fence Side Mount Glass Spigot

3) Stainless Steel Railing Balustrade Glass Fence Side Mount Glass Spigot projects