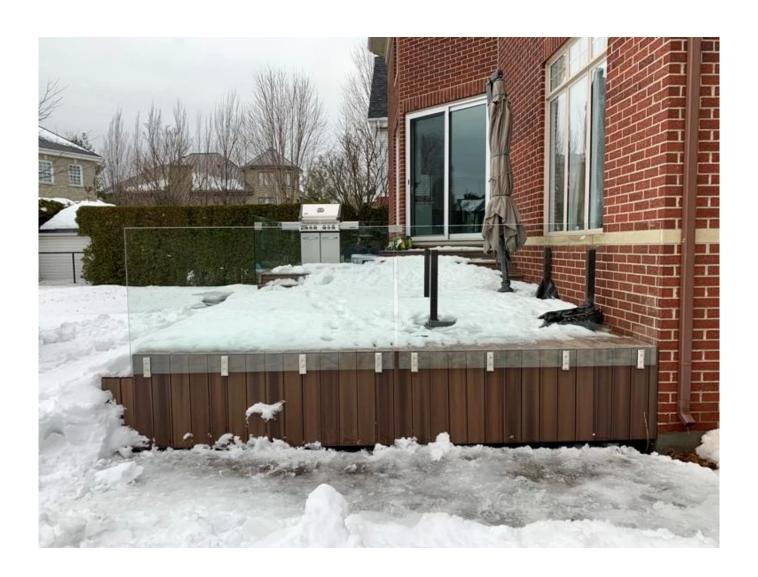

# Stainless Steel Railing Balustrade Glass Fence Side Mount Glass Spigot Destails

1) Stainless Steel Railing Balustrade Glass Fence Side Mount Glass Spigot real shot photos

2) Technical drawing for Stainless Steel Railing Balustrade Glass Fence Side Mount Glass Spigot

3) Stainless Steel Railing Balustrade Glass Fence Side Mount Glass Spigot projects