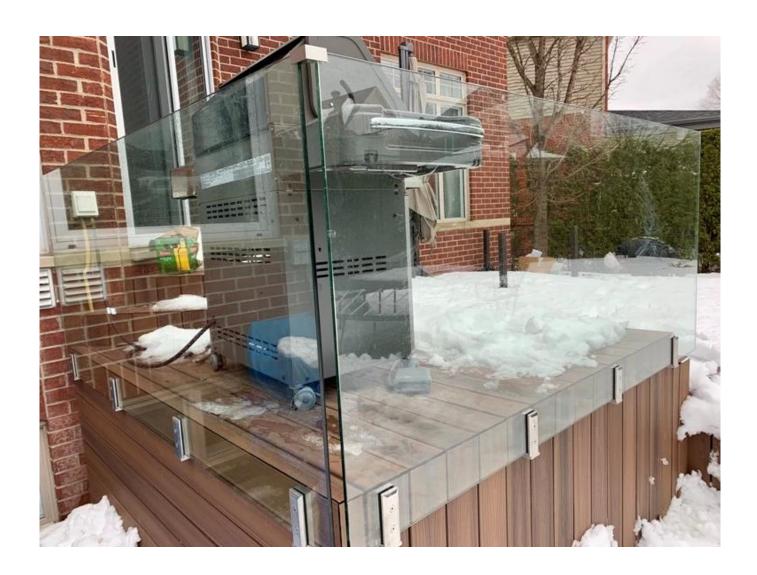

# Stainless Steel Railing Balustrade Glass Fence Side Mount Glass Spigot Destails

1) Stainless Steel Railing Balustrade Glass Fence Side Mount Glass Spigot real shot photos

2) Technical drawing for Stainless Steel Railing Balustrade Glass Fence Side Mount Glass Spigot

3) Stainless Steel Railing Balustrade Glass Fence Side Mount Glass Spigot projects