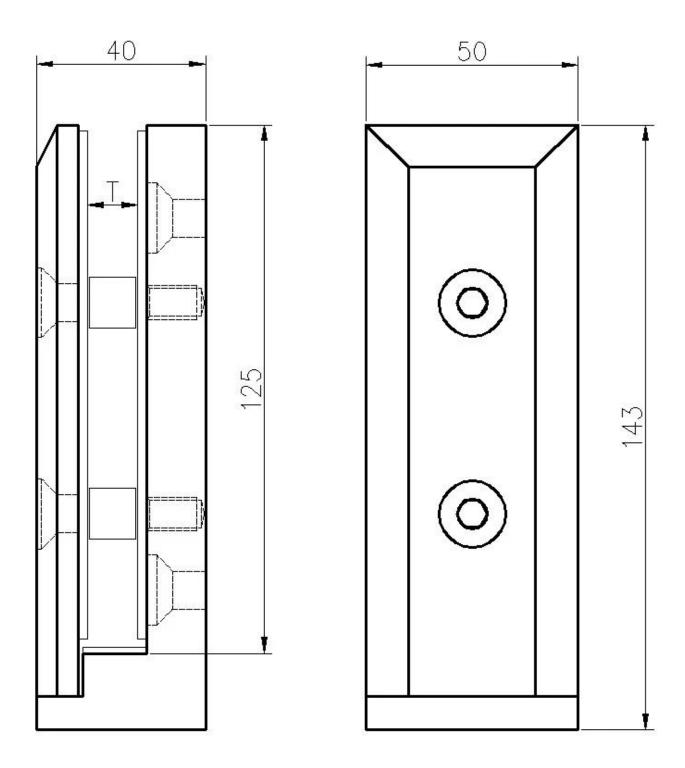

# Stainless Steel Railing Balustrade Glass Fence Side Mount Glass Spigot Destails

1) Stainless Steel Railing Balustrade Glass Fence Side Mount Glass Spigot real shot photos

2) Technical drawing for Stainless Steel Railing Balustrade Glass Fence Side Mount Glass Spigot