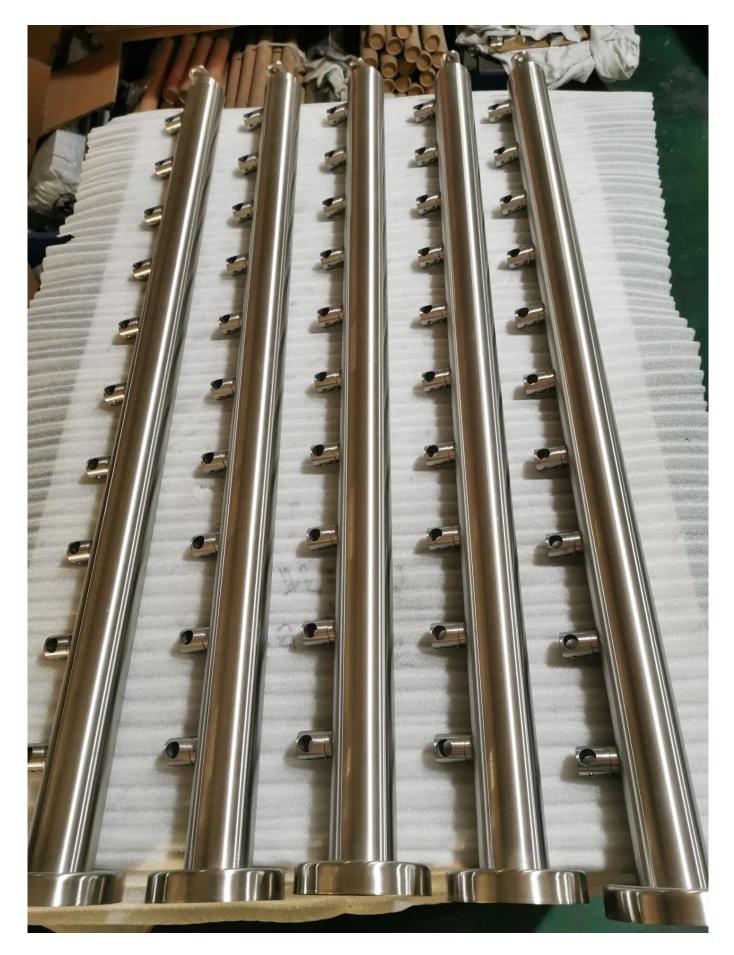

## LCH-101

3. Specs. for Stainless Steel Railing Bar Holder Cross Bar Holder

- 304/316 stainless steel satin finish

- to hold 12mm dia crossbars/tubes
- made by casting
- used on crossbar railing system
- 4. Project photos for Stainless Steel Railing Bar Holder Cross Bar Holder