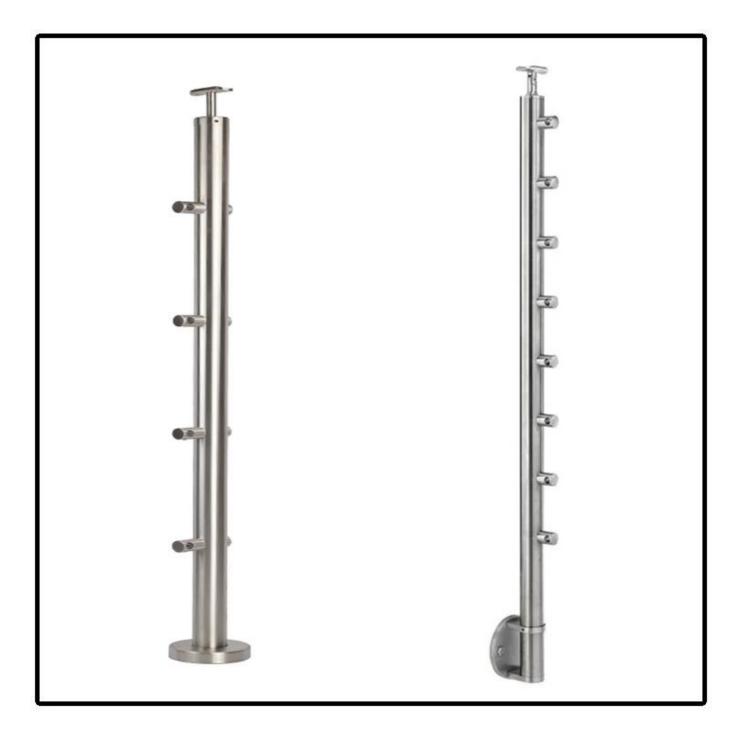

## Stainless Steel Railing Bar Holder Cross Bar Holder

It can hold 12mm crossbars , applied on staircase /balcony /deck crossbar railing systems .

 $1. \ Photos \ for \ {\tt 12mm} \ {\tt Crossbar} \ {\tt Holder} \ {\tt Stainless} \ {\tt Steel} \ {\tt Stair/Balcony} \ {\tt Railing} \ {\tt Joint}$ 

2. Different railing designs: floor mounted or side mounted