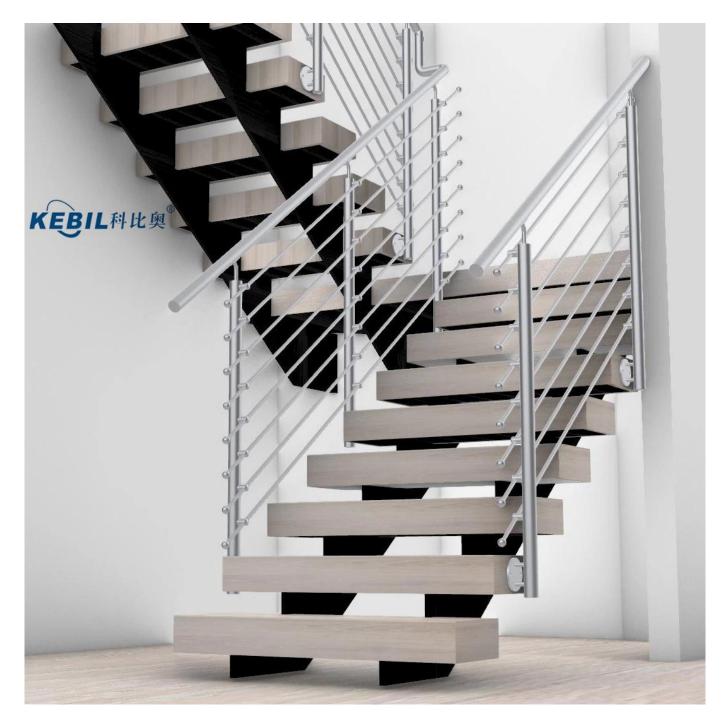

## LCH-101

3. Specs. for Stainless Steel Railing Bar Holder Cross Bar Holder

- 304/316 stainless steel satin finish

- to hold 12mm dia crossbars/tubes
- made by casting
- used on crossbar railing system
- 4. Project photos for Stainless Steel Railing Bar Holder Cross Bar Holder