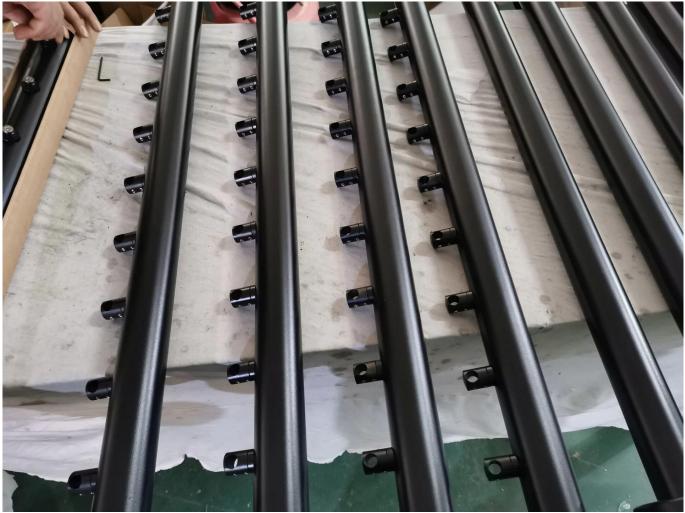

## Stainless Steel Railing Bar Holder Cross Bar Holder

It can hold 12mm crossbars , applied on staircase /balcony /deck crossbar railing systems .

 $1. \ Photos \ for \ {\tt 12mm} \ {\tt Crossbar} \ {\tt Holder} \ {\tt Stainless} \ {\tt Steel} \ {\tt Stair/Balcony} \ {\tt Railing} \ {\tt Joint}$ 

## LCH-101

3. Specs. for Stainless Steel Railing Bar Holder Cross Bar Holder

- 304/316 stainless steel satin finish

- to hold 12mm dia crossbars/tubes
- made by casting
- used on crossbar railing system
- 4. Project photos for Stainless Steel Railing Bar Holder Cross Bar Holder