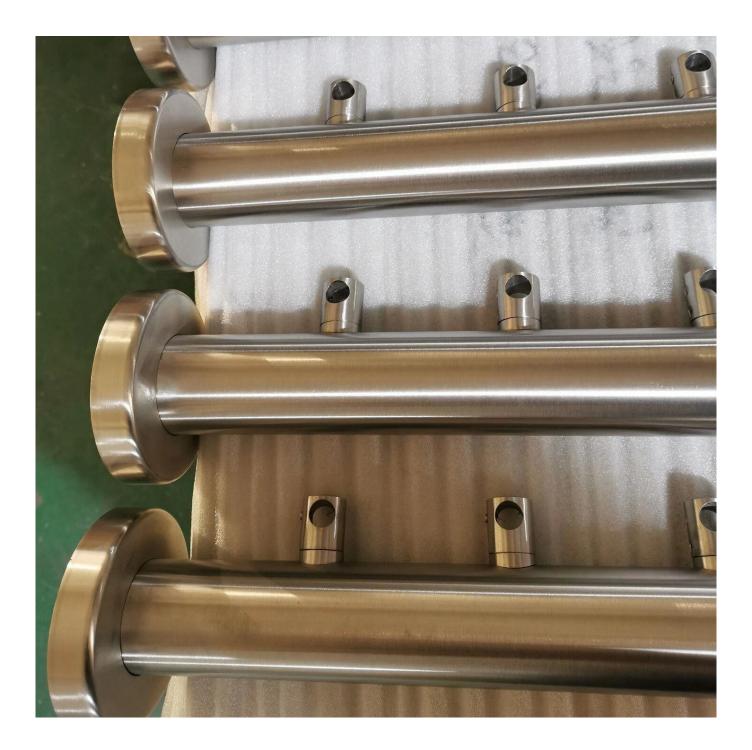

## Stainless Steel Railing Bar Holder Cross Bar Holder

It can hold 12mm crossbars , applied on staircase /balcony /deck crossbar railing systems .

 $1. \ Photos \ for \ {\tt 12mm} \ {\tt Crossbar} \ {\tt Holder} \ {\tt Stainless} \ {\tt Steel} \ {\tt Stair/Balcony} \ {\tt Railing} \ {\tt Joint}$ 

## LCH-101

3. Specs. for Stainless Steel Railing Bar Holder Cross Bar Holder

- 304/316 stainless steel satin finish

- to hold 12mm dia crossbars/tubes
- made by casting
- used on crossbar railing system
- 4. Project photos for Stainless Steel Railing Bar Holder Cross Bar Holder