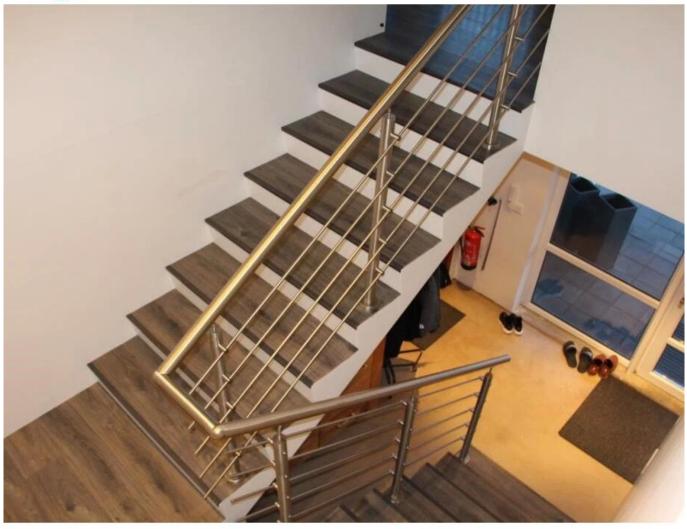

## LCH-101

3. Specs. for Stainless Steel Railing Bar Holder Cross Bar Holder

- 304/316 stainless steel satin finish

- to hold 12mm dia crossbars/tubes
- made by casting
- used on crossbar railing system
- 4. Project photos for Stainless Steel Railing Bar Holder Cross Bar Holder