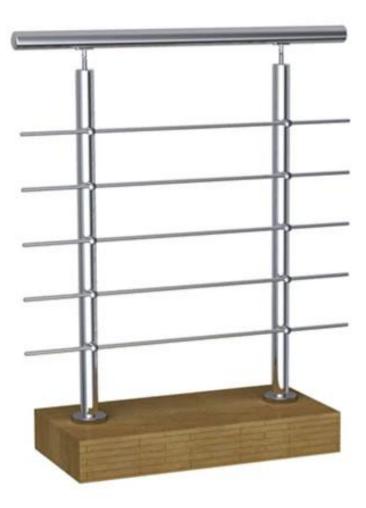

## Stainless Steel Railing Bar Holder Cross Bar Holder

It can hold 12mm crossbars , applied on staircase /balcony /deck crossbar railing systems .



 $1. \ Photos \ for \ {\tt 12mm} \ {\tt Crossbar} \ {\tt Holder} \ {\tt Stainless} \ {\tt Steel} \ {\tt Stair/Balcony} \ {\tt Railing} \ {\tt Joint}$ 







2. Different railing designs: floor mounted or side mounted



## LCH-101





3. Specs. for Stainless Steel Railing Bar Holder Cross Bar Holder

- 304/316 stainless steel satin finish

- to hold 12mm dia crossbars/tubes
- made by casting
- used on crossbar railing system
- 4. Project photos for Stainless Steel Railing Bar Holder Cross Bar Holder







Please feel free to contact us for more information now: Contact: Eve HP/WhatsApp: +8613686807796 Email: sales03@launch-china.cn