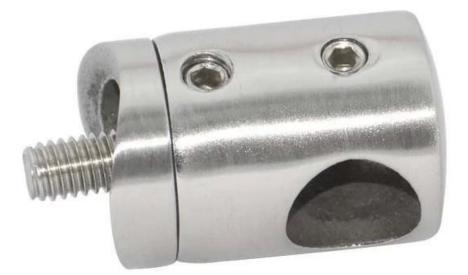

## LCH-101

3. Specs. for Stainless Steel Railing Bar Holder Cross Bar Holder

- 304/316 stainless steel satin finish

- to hold 12mm dia crossbars/tubes
- made by casting
- used on crossbar railing system
- 4. Project photos for Stainless Steel Railing Bar Holder Cross Bar Holder