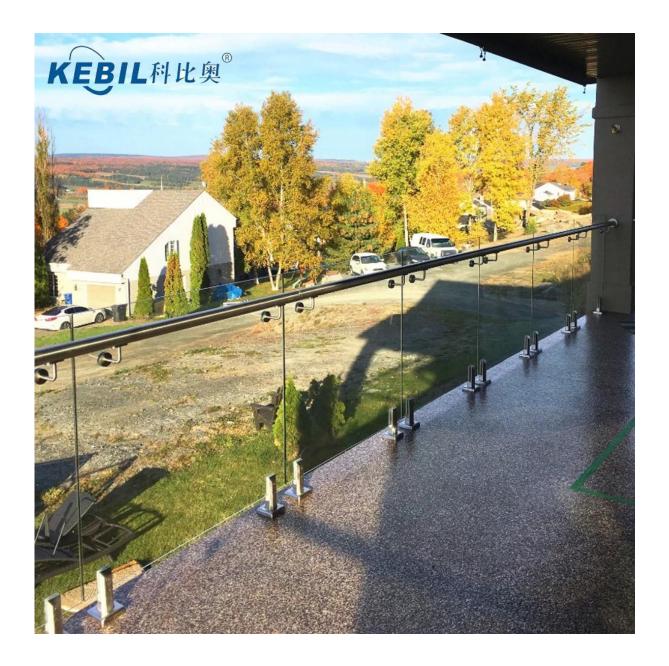

### **Glass Clamp Spigot Safety Packaging**

- 1. One piece into one bubble bag, then into one white box. 12 pieces into 365x330x230mm cardboard carton.
- 2. Packing as customers' requorements.

Glass Spigot Clamps Projects