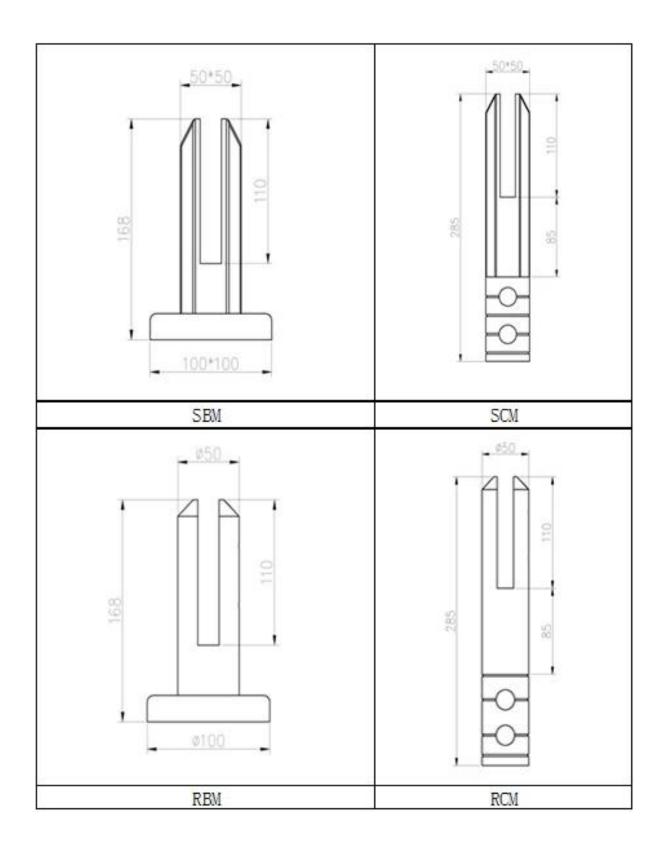

# Glass Clamp Spigot Destails

1) 4 types glass clamp spigot available

2) Glass clamp spigot dimension

3) Glass clamp spigot installation guide