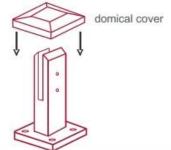

base plate

centre line of base plate

When all spigots are installed, slip domical cover the top of the spigot to hide fixings. It will be necessary to turn the adjustment screws on the spigot face all the way in to allow cover to pass over