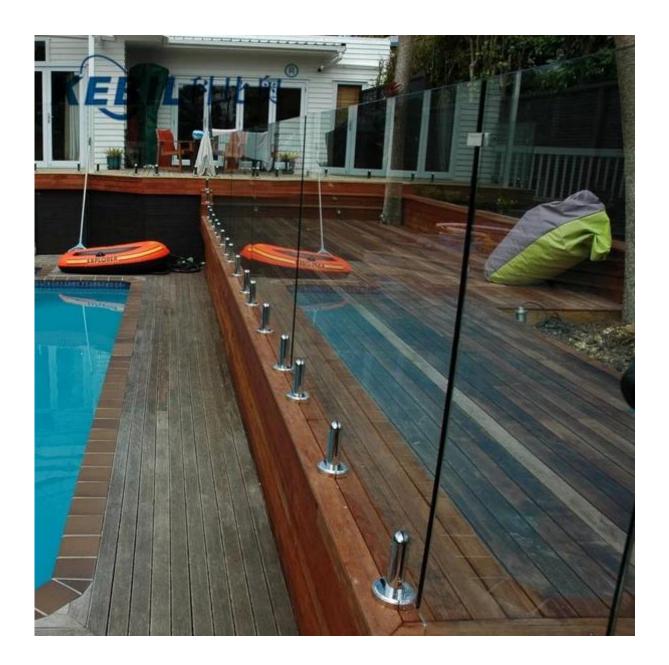

### **Glass Clamp Spigot Safety Packaging**

- 1. One piece into one bubble bag, then into one white box. 12 pieces into 365x330x230mm cardboard carton.
- 2. Packing as customers' requorements.

Glass Spigot Clamps Projects