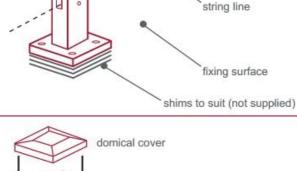

## fixing method: base plate spigots

Mark out the centre line of proposed glass fence with a chalk line. Determine clamp location based on a sheet size (recommendation on pages 1 & 2). Use base plate as a template to mark out the hole positions and drill holes to suit.

Note: Do not exceed 100mm gaps between glass panels. Optimum gap is 40mm to 60mm

Now the base plated spigots can be fitted to the floor and plumbed via shims (not supplied) under the base plates. Be sure to tighten firmly as the smallest of movement at the base plate will result in noticeable movement at the bottom of the glass fence.

base plate

centre line of base plate

When all spigots are installed, slip domical cover the top of the spigot to hide fixings. It will be necessary to turn the adjustment screws on the spigot face all the way in to allow cover to pass over