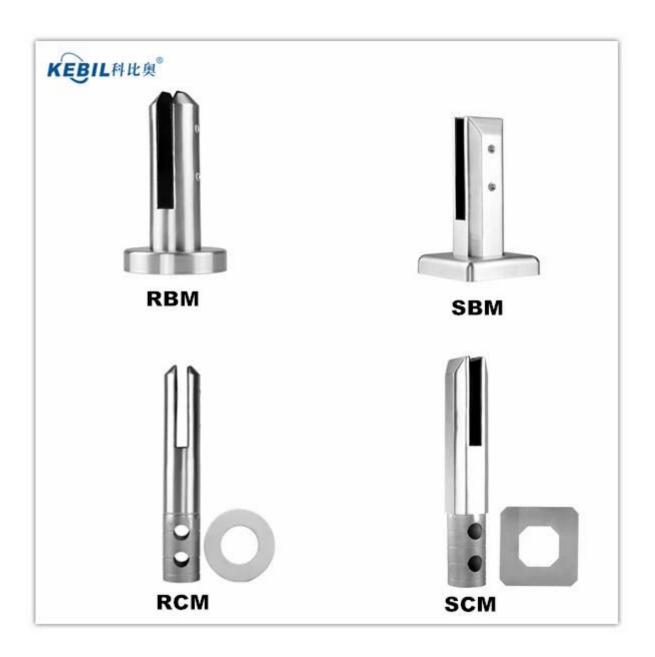

# Glass Clamp Spigot Destails

1) 4 types glass clamp spigot available

2) Glass clamp spigot dimension

3) Glass clamp spigot installation guide