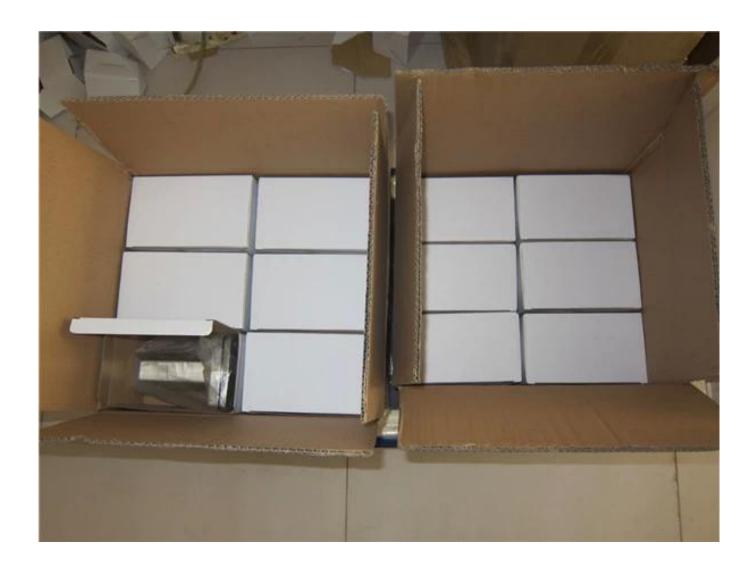

### **Glass Clamp Spigot Safety Packaging**

- 1. One piece into one bubble bag, then into one white box. 12 pieces into 365x330x230mm cardboard carton.
- 2. Packing as customers' requorements.

Glass Spigot Clamps Projects