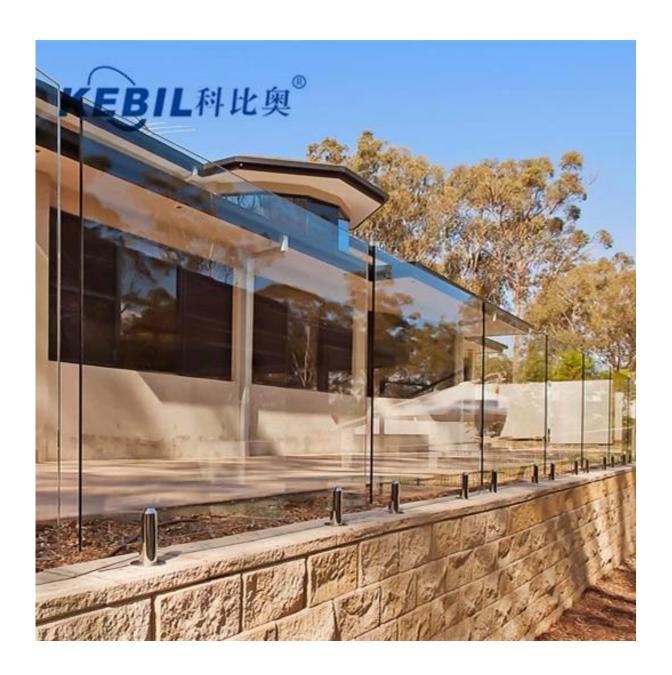

### **Glass Clamp Spigot Safety Packaging**

- 1. One piece into one bubble bag, then into one white box. 12 pieces into 365x330x230mm cardboard carton.
- 2. Packing as customers' requorements.

Glass Spigot Clamps Projects