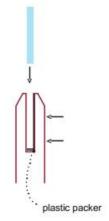

Note: Same installation method applies to round base plate spigot

The glass is then installed to the spigots.

Place plastic packers between glass & spigot, at no stage should glass touch the metal

How adjustability works:

- 1. Place glass in spigot
- 2. Fix/ tension glass both sides with allen key