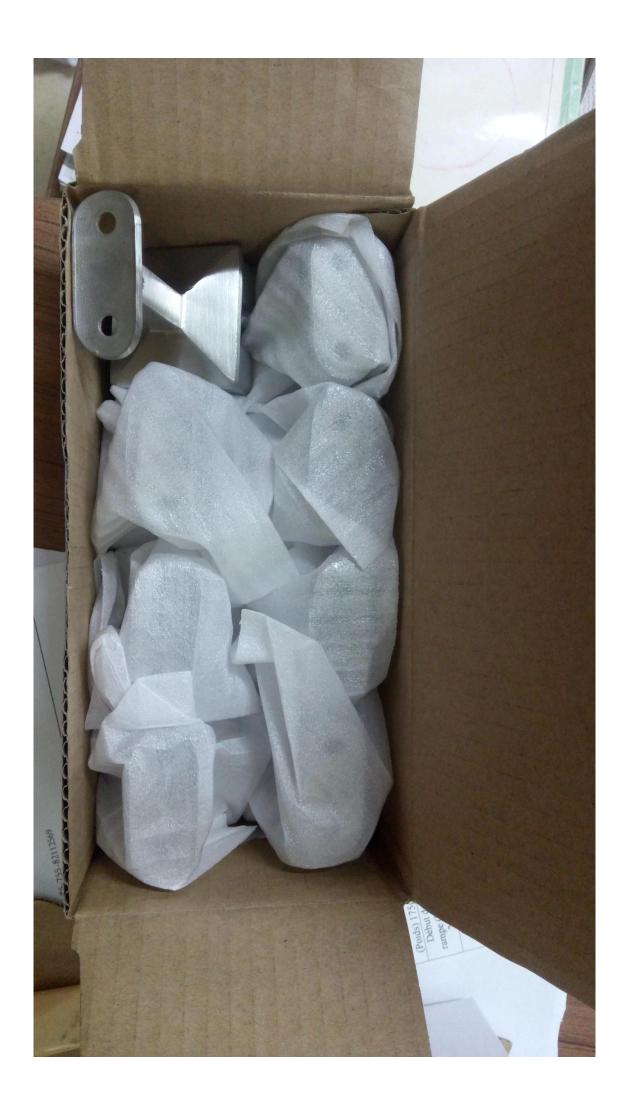

## **Top mounted Square Handrail Bracket Packaging**

- Bubble bag cardboard box carton
  Or packing as customers' requorements.

Top mounted Square Handrail Project