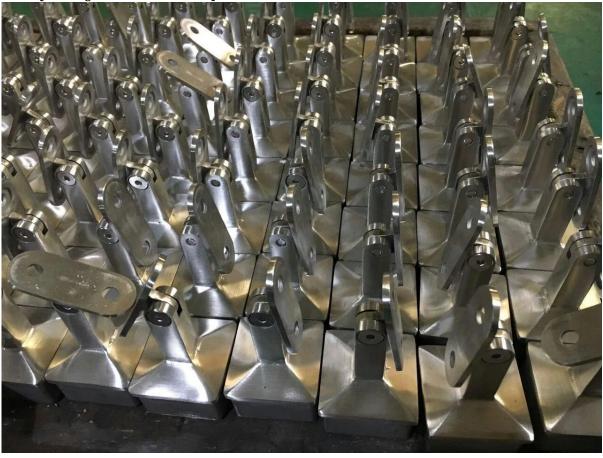

Top mounted Square Handrail Bracket Details

Top mounted square handrail bracket technetical drawing 1) For 40x40mm, 1.5mm thicknedd handrail pipe