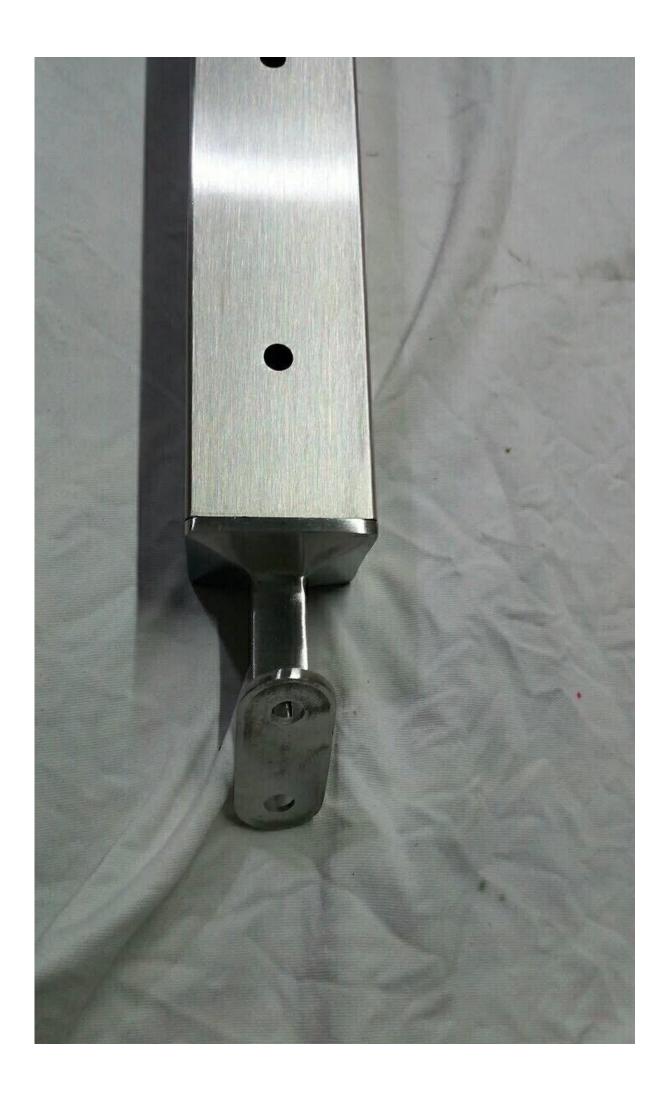

Top mounted Square Handrail Bracket Details

Top mounted square handrail bracket technetical drawing 1) For 40x40mm, 1.5mm thicknedd handrail pipe

### 2) For 50x50mm, 1.5mm thickness handrail pipe