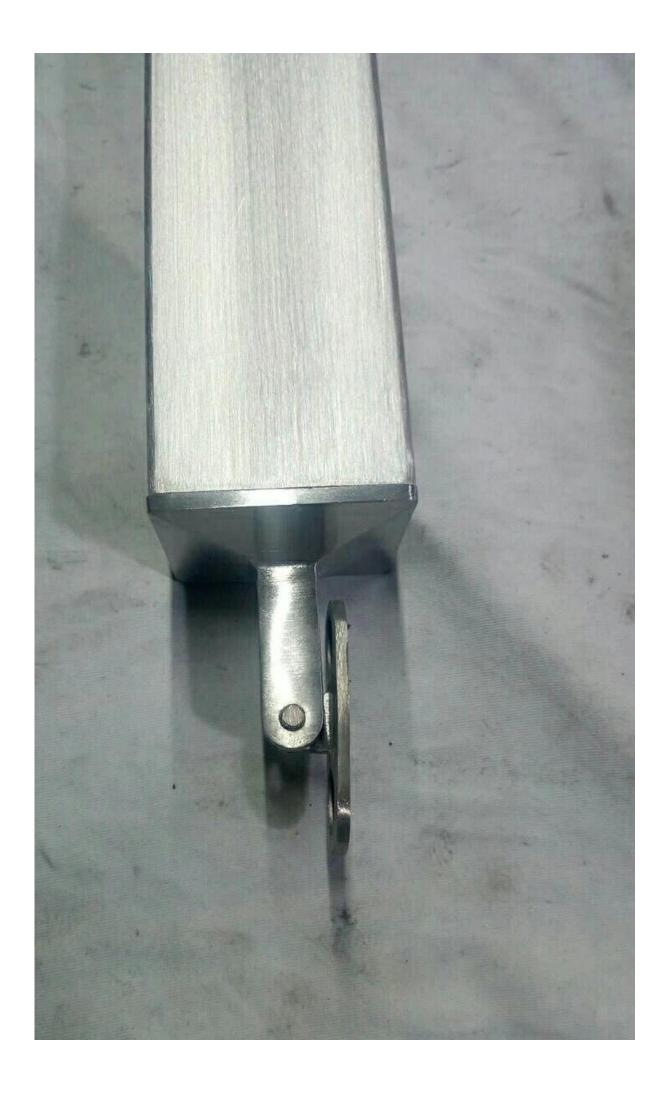

Top mounted Square Handrail Bracket Details

Top mounted square handrail bracket technetical drawing 1) For 40x40mm, 1.5mm thicknedd handrail pipe

### 2) For 50x50mm, 1.5mm thickness handrail pipe