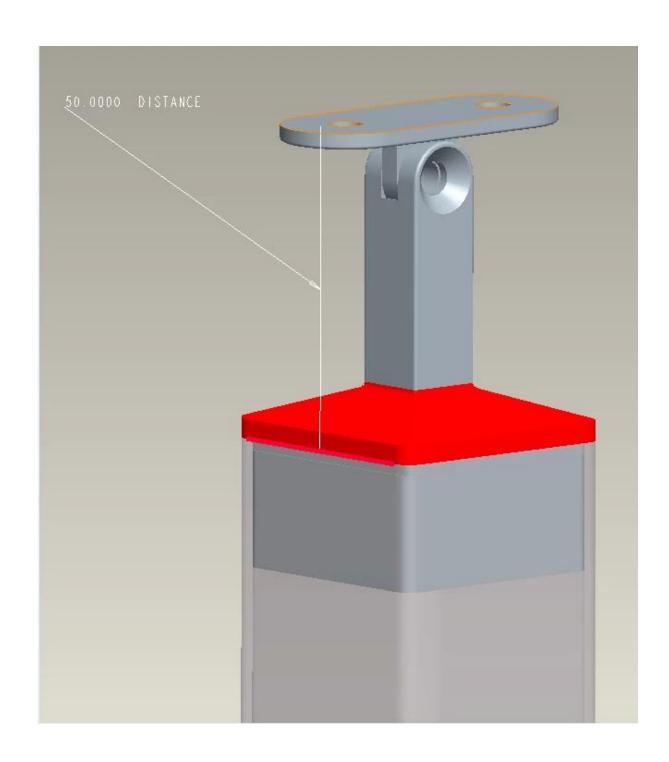

Top mounted Square Handrail Bracket Details

Top mounted square handrail bracket technetical drawing 1) For 40x40mm, 1.5mm thicknedd handrail pipe

### 2) For 50x50mm, 1.5mm thickness handrail pipe