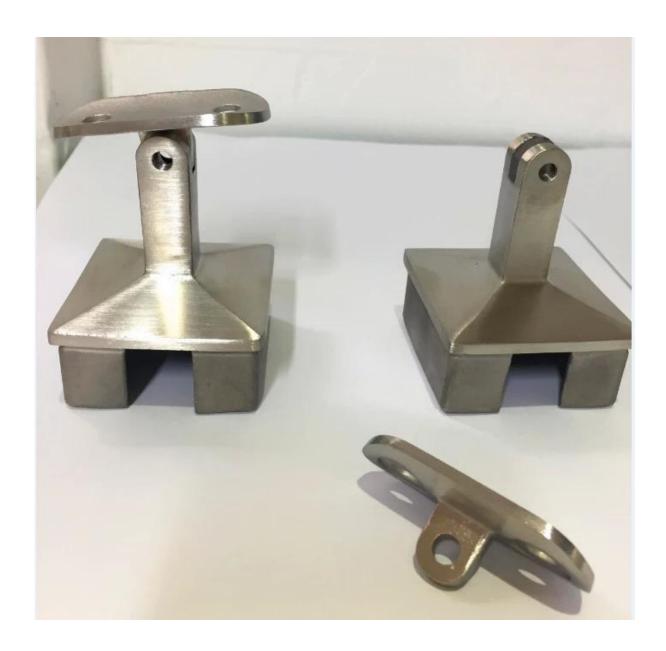

Top mounted Square Handrail Bracket Details

Top mounted square handrail bracket technetical drawing 1) For 40x40mm, 1.5mm thicknedd handrail pipe