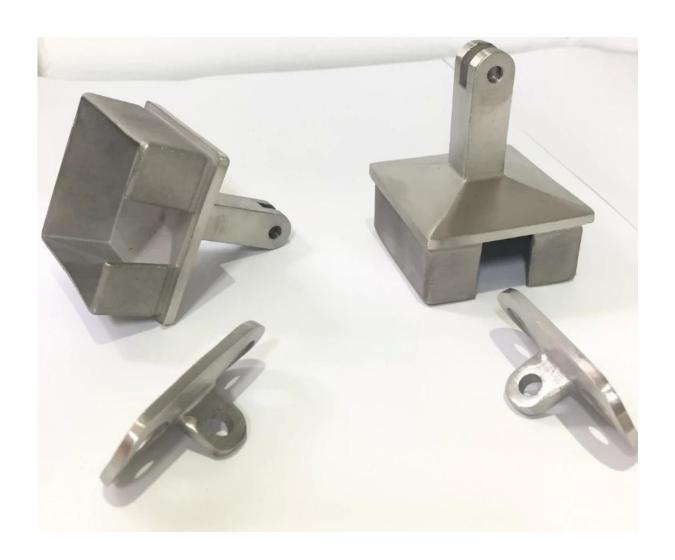

Top mounted Square Handrail Bracket Details

Top mounted square handrail bracket technetical drawing 1) For 40x40mm, 1.5mm thicknedd handrail pipe