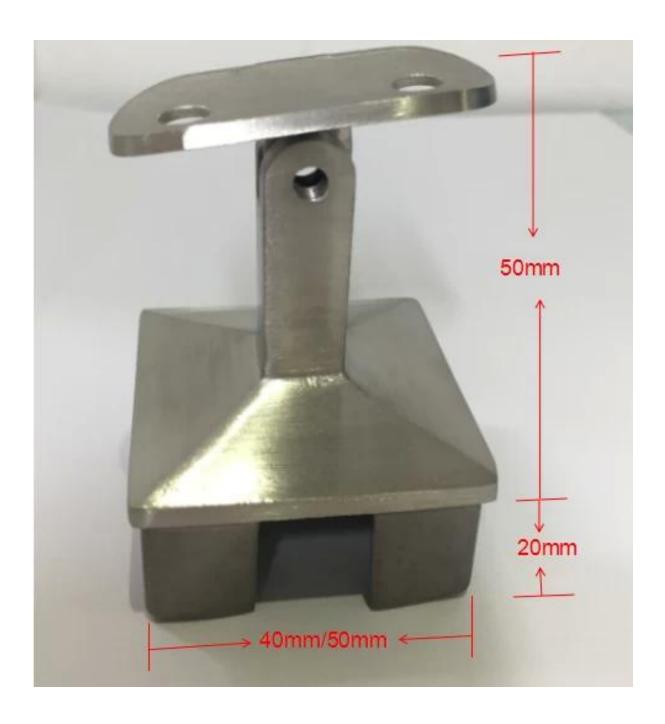

Top mounted Square Handrail Bracket Details

Top mounted square handrail bracket technetical drawing 1) For 40x40mm, 1.5mm thicknedd handrail pipe

### 2) For 50x50mm, 1.5mm thickness handrail pipe