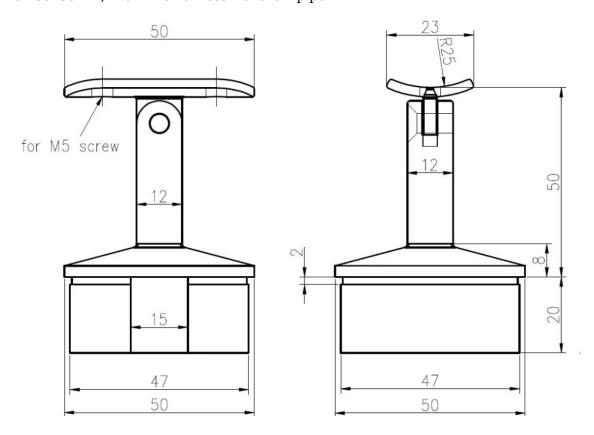

Top mounted Square Handrail Bracket Details

Top mounted square handrail bracket technetical drawing 1) For 40x40mm, 1.5mm thicknedd handrail pipe

### 2) For 50x50mm, 1.5mm thickness handrail pipe