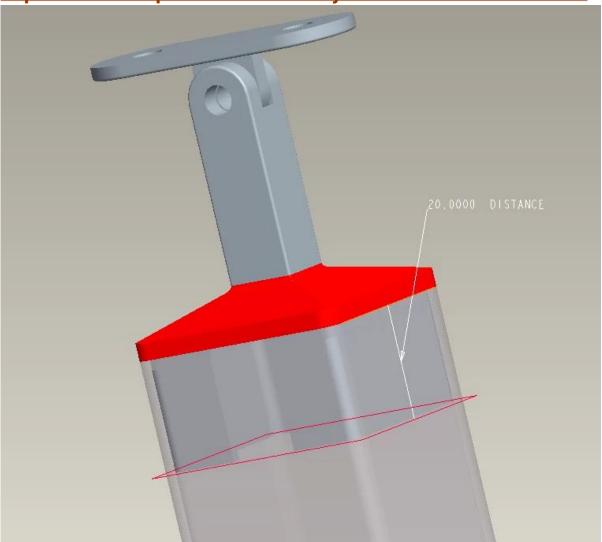

Top mounted Square Handrail Bracket Details

Top mounted square handrail bracket technetical drawing 1) For 40x40mm, 1.5mm thicknedd handrail pipe