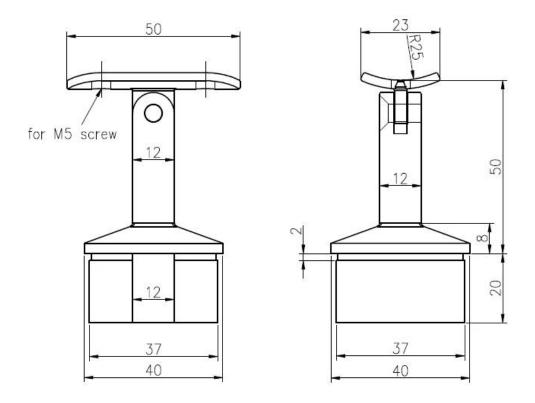

Top mounted Square Handrail Bracket Details

Top mounted square handrail bracket technetical drawing 1) For 40x40mm, 1.5mm thicknedd handrail pipe

### 2) For 50x50mm, 1.5mm thickness handrail pipe