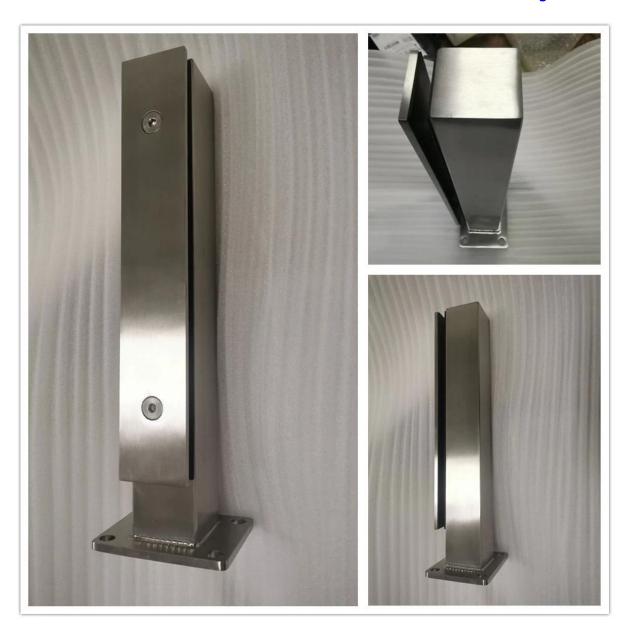

## Description

- -- Material: stainless steel 316
- --Finish: brushed and polished
- --Size: 50x50x1.5mm square tube, 50x5mm plate, 400mm hight
- --For 8-12mm glass(need drill holes on glass)
- --For both commerical and modern house home design
- --For both wholesale and retail (We are factory)
- --Sample is always available
- --Application: balcony, deck. staircase glass railing, pool fence

Stainless steel baustrade mini post drawing

Details

Aluminum mini handrail post is available

Projects in Canada