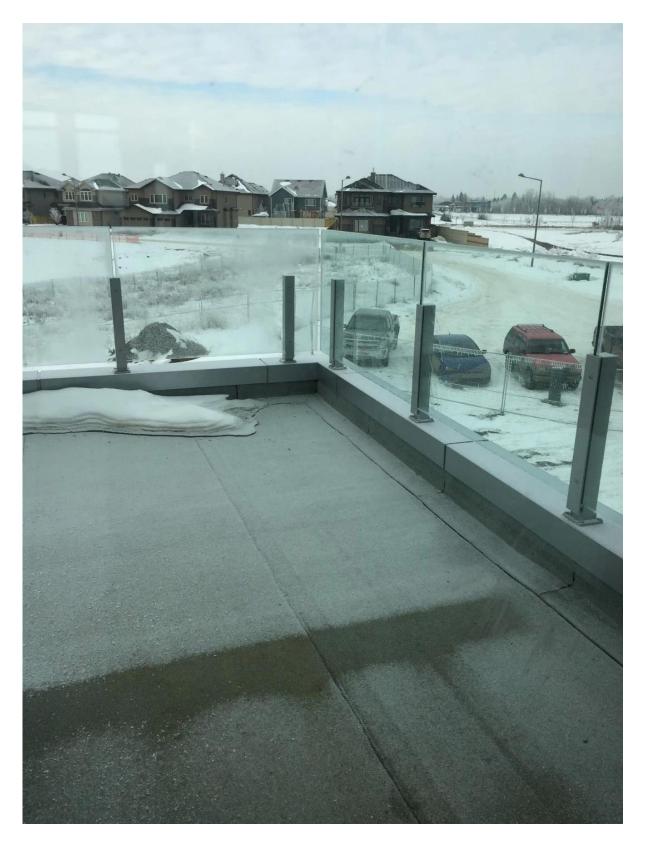

Stainless steel baustrade mini post drawing

Details

Aluminum mini handrail post is available

Projects in Canada