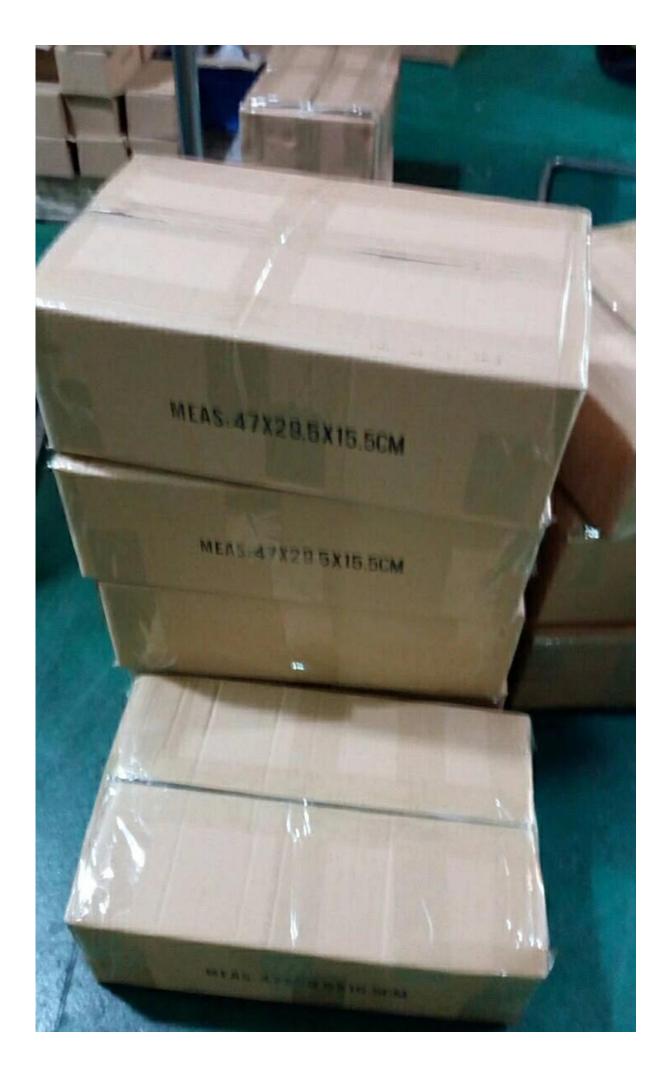

## Delivery & Packing

- --Delivery: 3-5 days by express. 10-15 days by shipping
- --Packing: one pc into one plastic bag, then into one box, 6 pieces into one carton.
- --Regular lead time: about 20 days after payment. ( It depents on quantity)