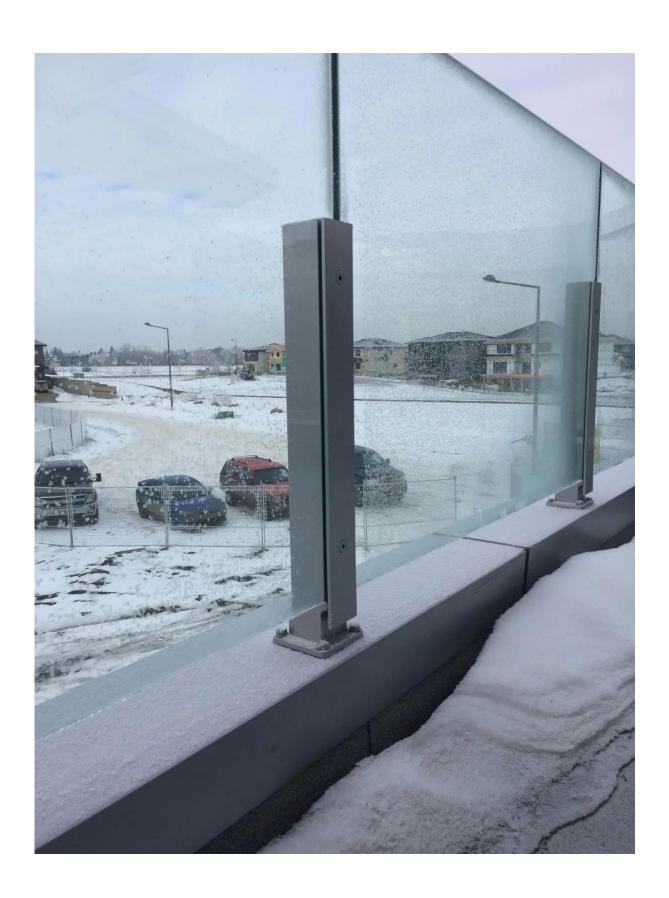

Stainless steel baustrade mini post drawing

Details

Aluminum mini handrail post is available

Projects in Canada