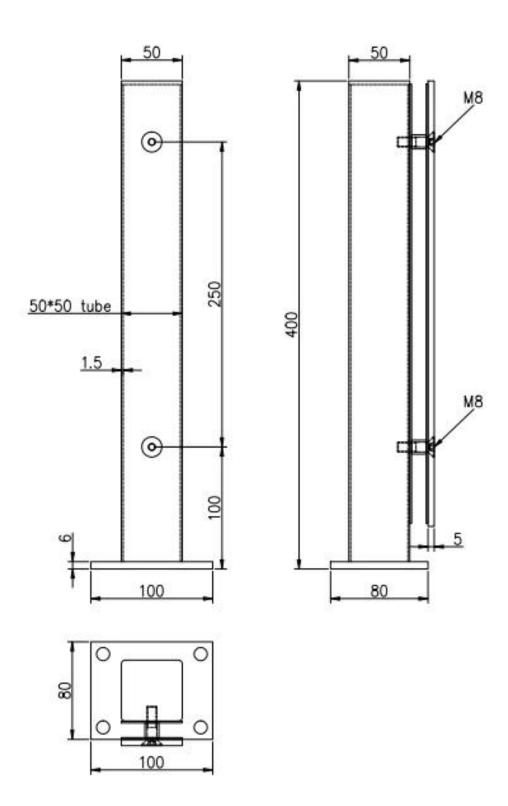

Stainless steel baustrade mini post drawing

Details

Aluminum mini handrail post is available

Projects in Canada

## Description

- -- Material: stainless steel 316
- --Finish: brushed and polished
- --Size: 50x50x1.5mm square tube, 50x5mm plate, 400mm hight
- --For 8-12mm glass(need drill holes on glass)
- --For both commerical and modern house home design
- --For both wholesale and retail (We are factory)
- --Sample is always available
- --Application: balcony, deck. staircase glass railing, pool fence