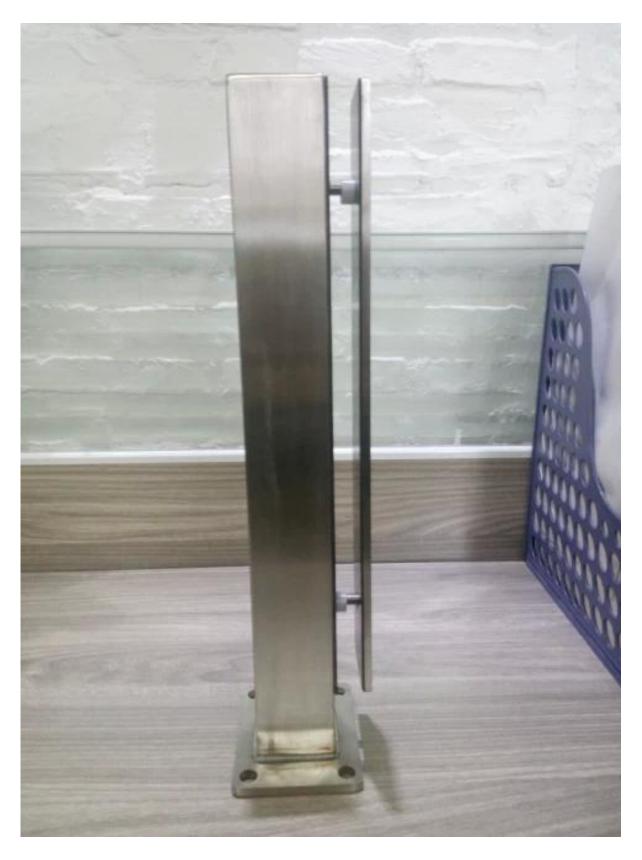

## Description

- -- Material: stainless steel 316
- --Finish: brushed and polished
- --Size: 50x50x1.5mm square tube, 50x5mm plate, 400mm hight
- --For 8-12mm glass(need drill holes on glass)
- --For both commerical and modern house home design
- --For both wholesale and retail (We are factory)
- --Sample is always available
- --Application: balcony, deck. staircase glass railing, pool fence

Stainless steel baustrade mini post drawing

Details

Aluminum mini handrail post is available

Projects in Canada