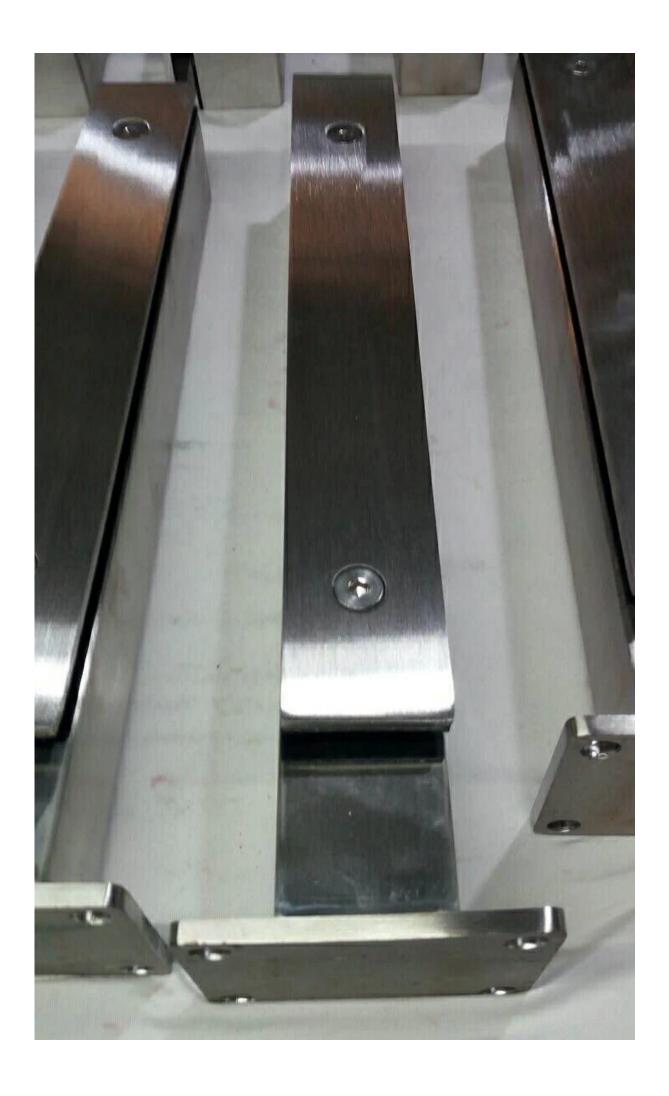

## Description

- -- Material: stainless steel 316
- --Finish: brushed and polished
- --Size: 50x50x1.5mm square tube, 50x5mm plate, 400mm hight
- --For 8-12mm glass(need drill holes on glass)
- --For both commerical and modern house home design
- --For both wholesale and retail (We are factory)
- --Sample is always available
- --Application: balcony, deck. staircase glass railing, pool fence

Stainless steel baustrade mini post drawing

Details

Aluminum mini handrail post is available

Projects in Canada