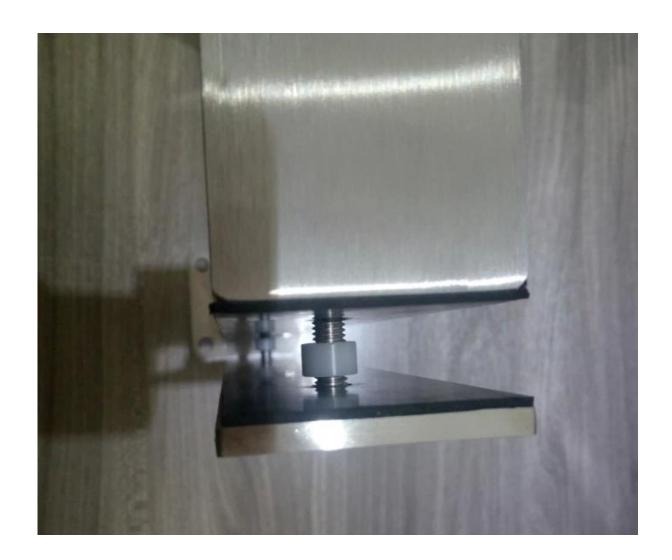

## Description

- -- Material: stainless steel 316
- --Finish: brushed and polished
- --Size: 50x50x1.5mm square tube, 50x5mm plate, 400mm hight
- --For 8-12mm glass(need drill holes on glass)
- --For both commerical and modern house home design
- --For both wholesale and retail (We are factory)
- --Sample is always available
- --Application: balcony, deck. staircase glass railing, pool fence