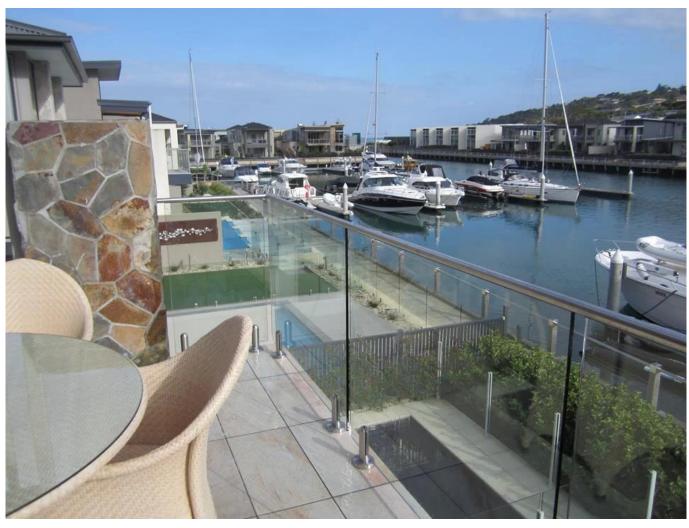

## Stainless Steel Slimline Slotted Tube Top Rails for Glass Balustrade and Pool Fencing

- 25.4mm or 42.4mm round
- 316L stainless steel
  Mirror polished or satin brushed or black
  2800mm and 5800mm lengths
  Full set accessories available
  Balustrade compliant

## Round type Top Mounted Rail Mini Profile Capping Rail:







**Square Type Top Mounted Rail Mini Profile Capping Rail:** 







Fittings for Frameless Glass Round Top Rail:





**Fittings for Frameless Glass Square Top Rail:** 



Projects Show for Frameless Glass Balustrade Top Rail Capping Rail:





## Packing:



## **FAQ**

1. Are you factory?

Yes, we are factory.

2. Do you offer free samples?

Yes, we offer free samples, but customers need to pay express charges.

3. What materials do you have?

We have the material of stainless steel 304, 316, 316L and Duplex 2205.

4. What is your MOQ?

MOQ of order required is 1 pc.

5. What kind of payment do you accept?

We accept the payment of T/T, LC, PayPal, West Union, etc.

6. What is your payment term?

Our payment term is T/T(100% or 30/70) or LC at sight .

7. What is your delivery time?

Our delivery time is from 5days to 30days base on your quantity.

8. Do you offer OEM & ODM service?

Yes we offer OEM&ODM service.

9. Do you offer after-sales service?

Yes, we offer after-sales service. Any complaint for orders will be dealt