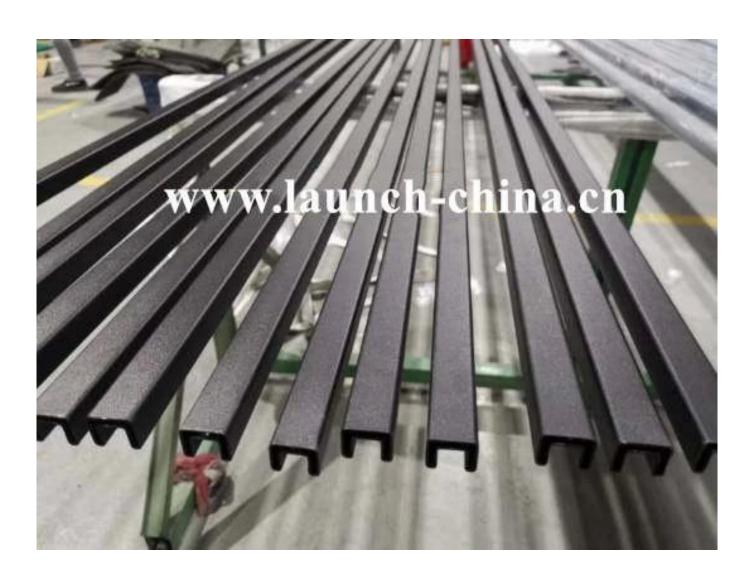

## Stainless Steel Slimline Slotted Tube Top Rails for Glass Balustrade and Pool Fencing

- 25.4mm or 42.4mm round
- 316L stainless steel
  Mirror polished or satin brushed or black
  2800mm and 5800mm lengths
  Full set accessories available
  Balustrade compliant

## Round type Top Mounted Rail Mini Profile Capping Rail:

**Square Type Top Mounted Rail Mini Profile Capping Rail:** 

Fittings for Frameless Glass Round Top Rail:

**Fittings for Frameless Glass Square Top Rail:** 