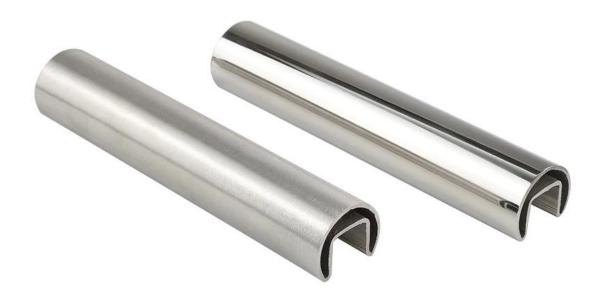

## Round type Top Mounted Rail Mini Profile Capping Rail:

**Square Type Top Mounted Rail Mini Profile Capping Rail:** 

Fittings for Frameless Glass Round Top Rail:

**Fittings for Frameless Glass Square Top Rail:** 