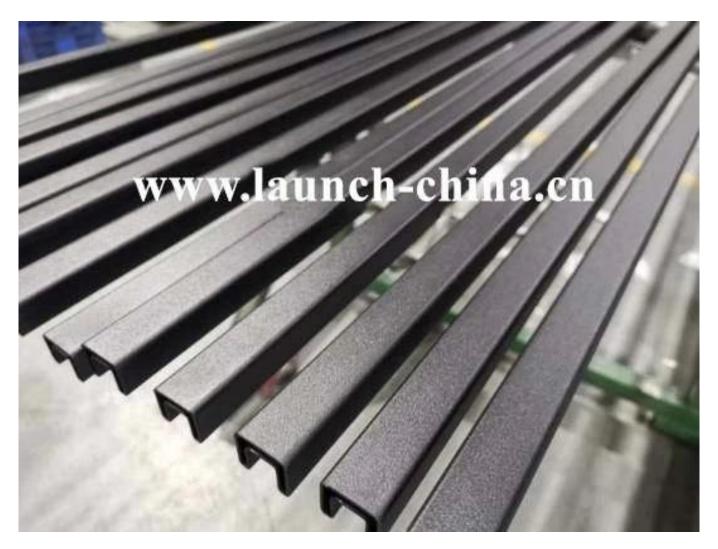

## Stainless Steel Slimline Slotted Tube Top Rails for Glass Balustrade and Pool Fencing

- 25.4mm or 42.4mm round
- 316L stainless steel
  Mirror polished or satin brushed or black
  2800mm and 5800mm lengths
  Full set accessories available
  Balustrade compliant

## Round type Top Mounted Rail Mini Profile Capping Rail:

**Square Type Top Mounted Rail Mini Profile Capping Rail:** 

Fittings for Frameless Glass Round Top Rail:

**Fittings for Frameless Glass Square Top Rail:** 