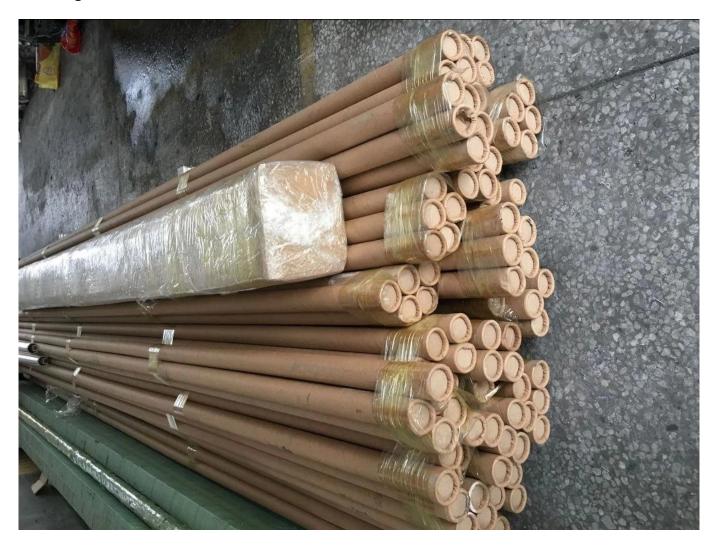

## Stainless Steel Slimline Slotted Tube Top Rails for Glass Balustrade and Pool Fencing

- 25.4mm or 42.4mm round
- 316L stainless steel
  Mirror polished or satin brushed or black
  2800mm and 5800mm lengths
  Full set accessories available
  Balustrade compliant

## Round type Top Mounted Rail Mini Profile Capping Rail:







**Square Type Top Mounted Rail Mini Profile Capping Rail:** 







Fittings for Frameless Glass Round Top Rail:





**Fittings for Frameless Glass Square Top Rail:** 



Projects Show for Frameless Glass Balustrade Top Rail Capping Rail:





## Packing:



## **FAQ**

1. Are you factory?

Yes, we are factory.

2. Do you offer free samples?

Yes, we offer free samples, but customers need to pay express charges.

3. What materials do you have?

We have the material of stainless steel 304, 316, 316L and Duplex 2205.

4. What is your MOQ?

MOQ of order required is 1 pc.

5. What kind of payment do you accept?

We accept the payment of T/T, LC, PayPal, West Union, etc.

6. What is your payment term?

Our payment term is T/T(100% or 30/70) or LC at sight .

7. What is your delivery time?

Our delivery time is from 5days to 30days base on your quantity.

8. Do you offer OEM & ODM service?

Yes we offer OEM&ODM service.

9. Do you offer after-sales service?

Yes, we offer after-sales service. Any complaint for orders will be dealt with in time wit