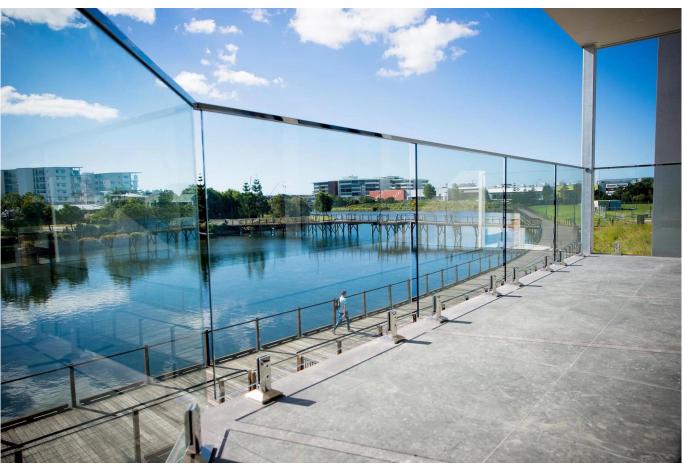

## Stainless Steel Slimline Slotted Tube Top Rails for Glass Balustrade and Pool Fencing

- 25.4mm or 42.4mm round
- 316L stainless steel
  Mirror polished or satin brushed or black
  2800mm and 5800mm lengths
  Full set accessories available
  Balustrade compliant

## Round type Top Mounted Rail Mini Profile Capping Rail:







**Square Type Top Mounted Rail Mini Profile Capping Rail:** 







Fittings for Frameless Glass Round Top Rail:





**Fittings for Frameless Glass Square Top Rail:** 



Projects Show for Frameless Glass Balustrade Top Rail Capping Rail:





## Packing:



## **FAQ**

1. Are you factory?

Yes, we are factory.

2. Do you offer free samples?

Yes, we offer free samples, but customers need to pay express charges.

3. What materials do you have?

We have the material of stainless steel 304, 316, 316L and Duplex 2205.

4. What is your MOQ?

MOQ of order required is 1 pc.

5. What kind of payment do you accept?

We accept the payment of T/T, LC, PayPal, West Union, etc.

6. What is your payment term?

Our payment term is T/T(100% or 30/70) or LC at sight .

7. What is your delivery time?

Our delivery time is from 5days to 30days base on your quantity.

8. Do you offer OEM & ODM service?

Yes we offer OEM&ODM service.

9. Do you offer after-sales service?

Yes, we offer after-sales service. Any complaint for orders will be dealt w