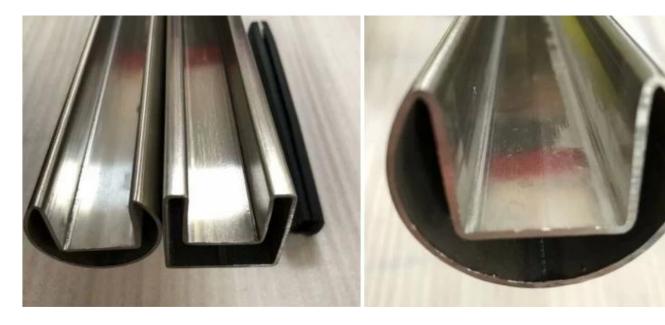

## Round type Top Mounted Rail Mini Profile Capping Rail:

**Square Type Top Mounted Rail Mini Profile Capping Rail:** 

Fittings for Frameless Glass Round Top Rail:

**Fittings for Frameless Glass Square Top Rail:** 