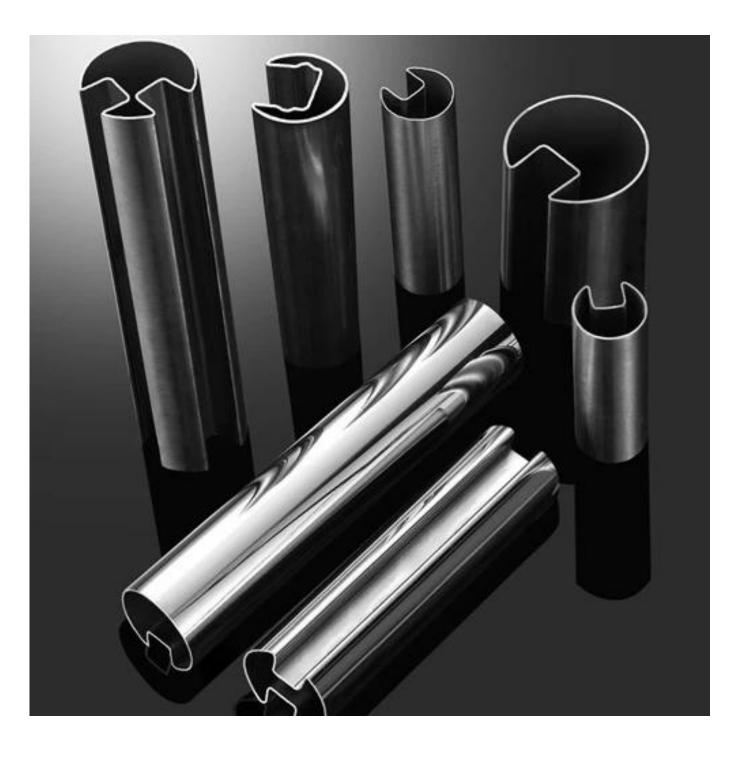

Stainless Steel Slot Tubes Pipes for Glass Railing Balustrade

Material: Stainless steel 304 or 316L Finish: Mirror polished or satin Diameter 38mm, 42.4mm, 50.8mm, 63.5mm round slot tube. Square 40 x 40, 50 x 50mm etc specs. slot tube available.

|       | DIAMETER<br>(MM) | SLOT WIDTH<br>(MM) | SLOT DEPTH<br>(MM) |                          | DIAMETER<br>(MM) | SLOT WIDTH<br>(MM) | SLOT DEPTH<br>(MM) |
|-------|------------------|--------------------|--------------------|--------------------------|------------------|--------------------|--------------------|
| ROUND | 38               |                    | 15                 | ROUND 90<br>DEGREE SLOT  | 50.8             | 15                 | 15                 |
|       | 42.4             | 15                 | 15                 |                          |                  |                    |                    |
|       | 42.4             | 24                 | 24                 |                          |                  |                    |                    |
|       | 45               | 20                 | 20                 |                          |                  |                    |                    |
|       | 50.8             | 15                 | 15                 |                          |                  |                    |                    |
|       | 50.8             | 20                 | 20                 | SQUARE<br>SINGLE SLOT    | 30x30            | 15                 | 15                 |
|       | 50.8             | 25                 | 25                 |                          | 38x38            | 15                 | 15                 |
|       | 50.8             | 30                 | 30                 |                          | 40x40            | 15                 | 15                 |
|       | 50.8             | 15                 | 20                 |                          | 40x40            | 20                 | 20                 |
|       | 60.3             | 20                 | 20                 |                          | 40x40            | 24                 | 24                 |
|       | 60.3             | 25                 | 25                 |                          | 50x50            | 15                 | 15                 |
|       | 63.5             | 15                 | 15                 |                          | 50x50            | 20                 | 20                 |
|       | 63.5             | 20                 | 20                 |                          | 50x50            | 24                 | 24                 |
|       |                  | 25                 | 25                 | SQUARE<br>DOUBLE SLOT    | 40x40            | 15                 | 15                 |
|       | 63.5             | 30                 | 30                 |                          |                  |                    |                    |
|       | 76               | 15                 | 15                 |                          | 50x50            | 15                 | 15                 |
|       | 76               | 20                 | 20                 |                          |                  |                    |                    |
|       | 76               | 25                 | 25                 |                          |                  |                    |                    |
|       | 76               | 30                 | 30                 |                          |                  |                    |                    |
|       | 50.8             | = 15 = -           | = 15 = =           | SQUARE 90<br>DEGREE SLOT | 50×50            | 15                 | = ⊨ =<br>15<br>    |
|       | 50.8             | 25*16              | 16*12              |                          |                  |                    |                    |
|       | 63               | 20                 | 20                 |                          |                  |                    |                    |
|       | 63               | 25                 | 25                 |                          |                  |                    |                    |