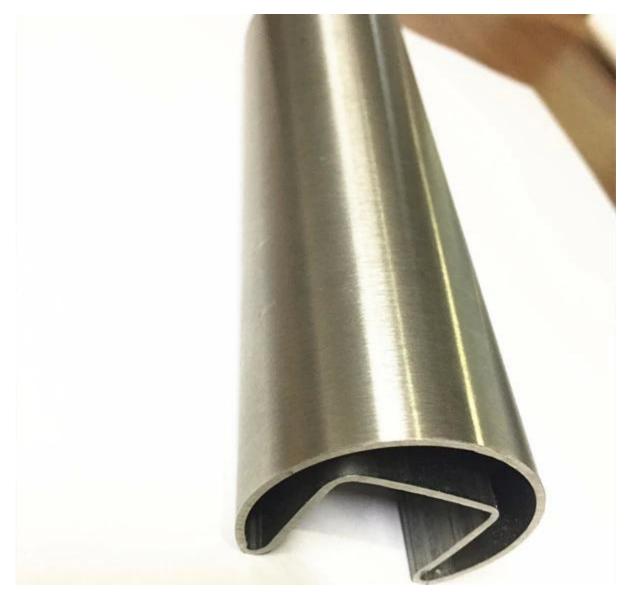

Stainless Steel Slot Tubes Pipes for Glass Railing Balustrade

Material: Stainless steel 304 or 316L Finish: Mirror polished or satin Diameter 38mm, 42.4mm, 50.8mm, 63.5mm round slot tube. Square 40 x 40, 50 x 50mm etc specs. slot tube available.

|       | DIAMETER<br>(MM) | SLOT WIDTH<br>(MM) | SLOT DEPTH<br>(MM) |                          | DIAMETER<br>(MM) | SLOT WIDTH<br>(MM) | SLOT DEPTH<br>(MM) |
|-------|------------------|--------------------|--------------------|--------------------------|------------------|--------------------|--------------------|
| ROUND | 38               |                    | 15                 | ROUND 90<br>DEGREE SLOT  | 50.8             | 15                 | 15                 |
|       | 42.4             | 15                 | 15                 |                          |                  |                    |                    |
|       | 42.4             | 24                 | 24                 |                          |                  |                    |                    |
|       | 45               | 20                 | 20                 |                          |                  |                    |                    |
|       | 50.8             | 15                 | 15                 |                          |                  |                    |                    |
|       | 50.8             | 20                 | 20                 | SQUARE<br>SINGLE SLOT    | 30x30            | 15                 | 15                 |
|       | 50.8             | 25                 | 25                 |                          | 38x38            | 15                 | 15                 |
|       | 50.8             | 30                 | 30                 |                          | 40x40            | 15                 | 15                 |
|       | 50.8             | 15                 | 20                 |                          | 40x40            | 20                 | 20                 |
|       | 60.3             | 20                 | 20                 |                          | 40x40            | 24                 | 24                 |
|       | 60.3             | 25                 | 25                 |                          | 50x50            | 15                 | 15                 |
|       | 63.5             | 15                 | 15                 |                          | 50x50            | 20                 | 20                 |
|       | 63.5             | 20                 | 20                 |                          | 50x50            | 24                 | 24                 |
|       |                  | 25                 | 25                 | SQUARE<br>DOUBLE SLOT    | 40x40            | 15                 | 15                 |
|       | 63.5             | 30                 | 30                 |                          |                  |                    |                    |
|       | 76               | 15                 | 15                 |                          | 50x50            | 15                 | 15                 |
|       | 76               | 20                 | 20                 |                          |                  |                    |                    |
|       | 76               | 25                 | 25                 |                          |                  |                    |                    |
|       | 76               | 30                 | 30                 |                          |                  |                    |                    |
|       | 50.8             | = 15 = -           | = 15 = =           | SQUARE 90<br>DEGREE SLOT | 50×50            | 15                 | = ⊨ =<br>15<br>    |
|       | 50.8             | 25*16              | 16*12              |                          |                  |                    |                    |
|       | 63               | 20                 | 20                 |                          |                  |                    |                    |
|       | 63               | 25                 | 25                 |                          |                  |                    |                    |