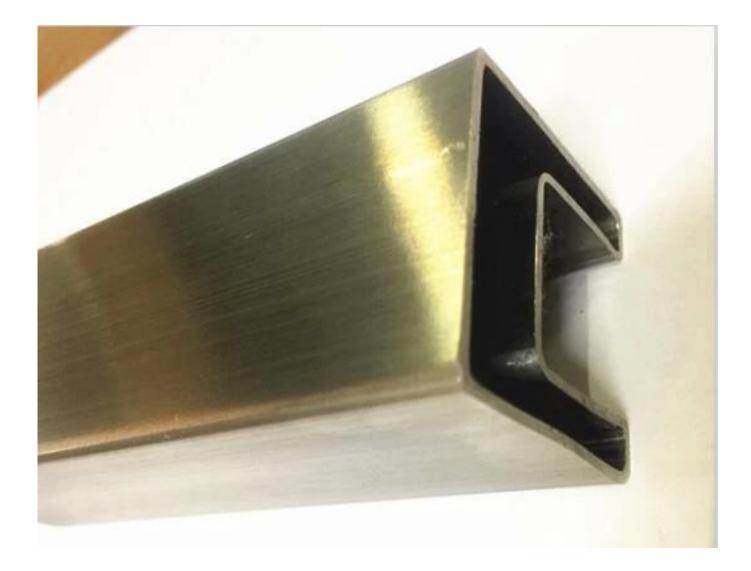

Stainless Steel Slot Tubes Pipes for Glass Railing Balustrade

Material: Stainless steel 304 or 316L Finish: Mirror polished or satin Diameter 38mm, 42.4mm, 50.8mm, 63.5mm round slot tube. Square 40 x 40, 50 x 50mm etc specs. slot tube available.

|       | DIAMETER<br>(MM) | SLOT WIDTH<br>(MM) | SLOT DEPTH<br>(MM) |                          | DIAMETER<br>(MM) | SLOT WIDTH<br>(MM) | SLOT DEPTH<br>(MM) |
|-------|------------------|--------------------|--------------------|--------------------------|------------------|--------------------|--------------------|
| ROUND | 38               |                    | 15                 | ROUND 90<br>DEGREE SLOT  | 50.8             | 15                 | 15                 |
|       | 42.4             | 15                 | 15                 |                          |                  |                    |                    |
|       | 42.4             | 24                 | 24                 |                          |                  |                    |                    |
|       | 45               | 20                 | 20                 |                          |                  |                    |                    |
|       | 50.8             | 15                 | 15                 |                          |                  |                    |                    |
|       | 50.8             | 20                 | 20                 | SQUARE<br>SINGLE SLOT    | 30x30            | 15                 | 15                 |
|       | 50.8             | 25                 | 25                 |                          | 38x38            | 15                 | 15                 |
|       | 50.8             | 30                 | 30                 |                          | 40x40            | 15                 | 15                 |
|       | 50.8             | 15                 | 20                 |                          | 40x40            | 20                 | 20                 |
|       | 60.3             | 20                 | 20                 |                          | 40x40            | 24                 | 24                 |
|       | 60.3             | 25                 | 25                 |                          | 50x50            | 15                 | 15                 |
|       | 63.5             | 15                 | 15                 |                          | 50x50            | 20                 | 20                 |
|       | 63.5             | 20                 | 20                 |                          | 50x50            | 24                 | 24                 |
|       |                  | 25                 | 25                 | SQUARE<br>DOUBLE SLOT    | 40x40            | 15                 | 15                 |
|       | 63.5             | 30                 | 30                 |                          |                  |                    |                    |
|       | 76               | 15                 | 15                 |                          | 50x50            | 15                 | 15                 |
|       | 76               | 20                 | 20                 |                          |                  |                    |                    |
|       | 76               | 25                 | 25                 |                          |                  |                    |                    |
|       | 76               | 30                 | 30                 |                          |                  |                    |                    |
|       | 50.8             | = 15 = -           | = 15 = =           | SQUARE 90<br>DEGREE SLOT | 50×50            | 15                 | = ⊨ =<br>15<br>    |
|       | 50.8             | 25*16              | 16*12              |                          |                  |                    |                    |
|       | 63               | 20                 | 20                 |                          |                  |                    |                    |
|       | 63               | 25                 | 25                 |                          |                  |                    |                    |