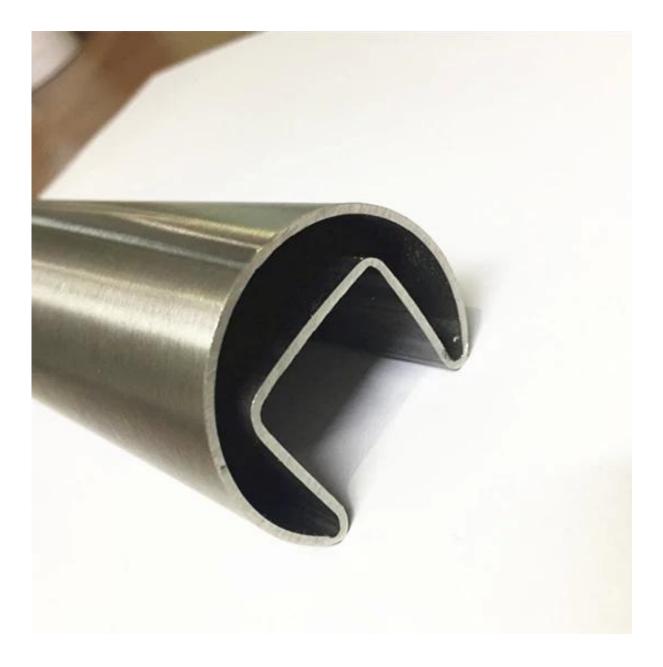

Stainless Steel Slot Tubes Pipes for Glass Railing Balustrade

Material: Stainless steel 304 or 316L Finish: Mirror polished or satin Diameter 38mm, 42.4mm, 50.8mm, 63.5mm round slot tube. Square 40 x 40, 50 x 50mm etc specs. slot tube available.

|       | DIAMETER<br>(MM) | SLOT WIDTH<br>(MM) | SLOT DEPTH<br>(MM) |                          | DIAMETER<br>(MM) | SLOT WIDTH<br>(MM) | SLOT DEPTH<br>(MM) |
|-------|------------------|--------------------|--------------------|--------------------------|------------------|--------------------|--------------------|
| ROUND | 38               |                    | 15                 | ROUND 90<br>DEGREE SLOT  | 50.8             | 15                 | 15                 |
|       | 42.4             | 15                 | 15                 |                          |                  |                    |                    |
|       | 42.4             | 24                 | 24                 |                          |                  |                    |                    |
|       | 45               | 20                 | 20                 |                          |                  |                    |                    |
|       | 50.8             | 15                 | 15                 |                          |                  |                    |                    |
|       | 50.8             | 20                 | 20                 | SQUARE<br>SINGLE SLOT    | 30x30            | 15                 | 15                 |
|       | 50.8             | 25                 | 25                 |                          | 38x38            | 15                 | 15                 |
|       | 50.8             | 30                 | 30                 |                          | 40x40            | 15                 | 15                 |
|       | 50.8             | 15                 | 20                 |                          | 40x40            | 20                 | 20                 |
|       | 60.3             | 20                 | 20                 |                          | 40x40            | 24                 | 24                 |
|       | 60.3             | 25                 | 25                 |                          | 50x50            | 15                 | 15                 |
|       | 63.5             | 15                 | 15                 |                          | 50x50            | 20                 | 20                 |
|       | 63.5             | 20                 | 20                 |                          | 50x50            | 24                 | 24                 |
|       |                  | 25                 | 25                 | SQUARE<br>DOUBLE SLOT    | 40x40            | 15                 | 15                 |
|       | 63.5             | 30                 | 30                 |                          |                  |                    |                    |
|       | 76               | 15                 | 15                 |                          | 50x50            | 15                 | 15                 |
|       | 76               | 20                 | 20                 |                          |                  |                    |                    |
|       | 76               | 25                 | 25                 |                          |                  |                    |                    |
|       | 76               | 30                 | 30                 |                          |                  |                    |                    |
|       | 50.8             | = 15 = -           | = 15 = =           | SQUARE 90<br>DEGREE SLOT | 50×50            | 15                 | = ⊨ =<br>15<br>    |
|       | 50.8             | 25*16              | 16*12              |                          |                  |                    |                    |
|       | 63               | 20                 | 20                 |                          |                  |                    |                    |
|       | 63               | 25                 | 25                 |                          |                  |                    |                    |