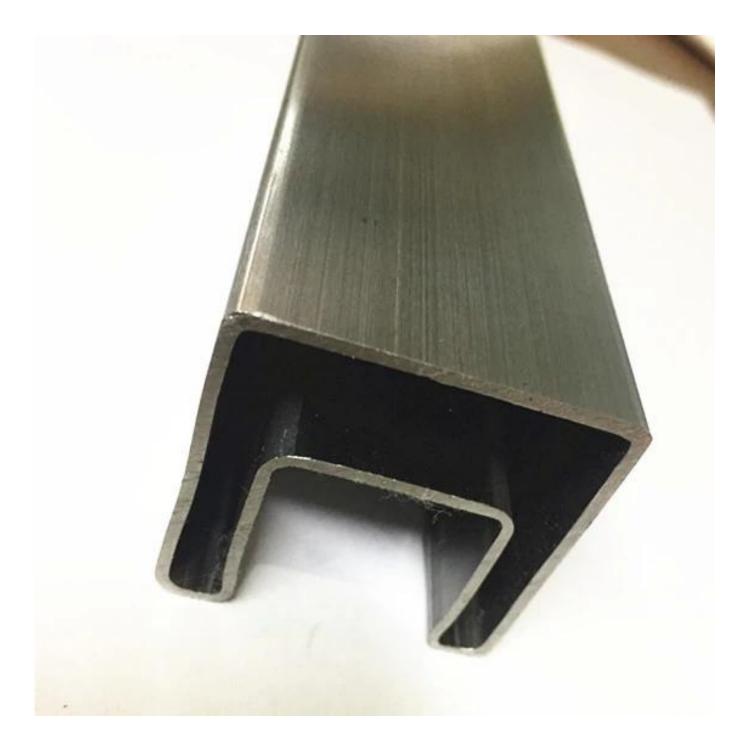

Stainless Steel Slot Tubes Pipes for Glass Railing Balustrade

Material: Stainless steel 304 or 316L Finish: Mirror polished or satin Diameter 38mm, 42.4mm, 50.8mm, 63.5mm round slot tube. Square 40 x 40, 50 x 50mm etc specs. slot tube available.

|       | DIAMETER<br>(MM) | SLOT WIDTH<br>(MM) | SLOT DEPTH<br>(MM) |                          | DIAMETER<br>(MM) | SLOT WIDTH<br>(MM) | SLOT DEPTH<br>(MM) |
|-------|------------------|--------------------|--------------------|--------------------------|------------------|--------------------|--------------------|
| ROUND | 38               |                    | 15                 | ROUND 90<br>DEGREE SLOT  | 50.8             | 15                 | 15                 |
|       | 42.4             | 15                 | 15                 |                          |                  |                    |                    |
|       | 42.4             | 24                 | 24                 |                          |                  |                    |                    |
|       | 45               | 20                 | 20                 |                          |                  |                    |                    |
|       | 50.8             | 15                 | 15                 |                          |                  |                    |                    |
|       | 50.8             | 20                 | 20                 | SQUARE<br>SINGLE SLOT    | 30x30            | 15                 | 15                 |
|       | 50.8             | 25                 | 25                 |                          | 38x38            | 15                 | 15                 |
|       | 50.8             | 30                 | 30                 |                          | 40x40            | 15                 | 15                 |
|       | 50.8             | 15                 | 20                 |                          | 40x40            | 20                 | 20                 |
|       | 60.3             | 20                 | 20                 |                          | 40x40            | 24                 | 24                 |
|       | 60.3             | 25                 | 25                 |                          | 50x50            | 15                 | 15                 |
|       | 63.5             | 15                 | 15                 |                          | 50x50            | 20                 | 20                 |
|       | 63.5             | 20                 | 20                 |                          | 50x50            | 24                 | 24                 |
|       |                  | 25                 | 25                 | SQUARE<br>DOUBLE SLOT    | 40x40            | 15                 | 15                 |
|       | 63.5             | 30                 | 30                 |                          |                  |                    |                    |
|       | 76               | 15                 | 15                 |                          | 50x50            | 15                 | 15                 |
|       | 76               | 20                 | 20                 |                          |                  |                    |                    |
|       | 76               | 25                 | 25                 |                          |                  |                    |                    |
|       | 76               | 30                 | 30                 |                          |                  |                    |                    |
|       | 50.8             | = 15 = -           | = 15 = =           | SQUARE 90<br>DEGREE SLOT | 50×50            | 15                 | = ⊨ =<br>15<br>    |
|       | 50.8             | 25*16              | 16*12              |                          |                  |                    |                    |
|       | 63               | 20                 | 20                 |                          |                  |                    |                    |
|       | 63               | 25                 | 25                 |                          |                  |                    |                    |