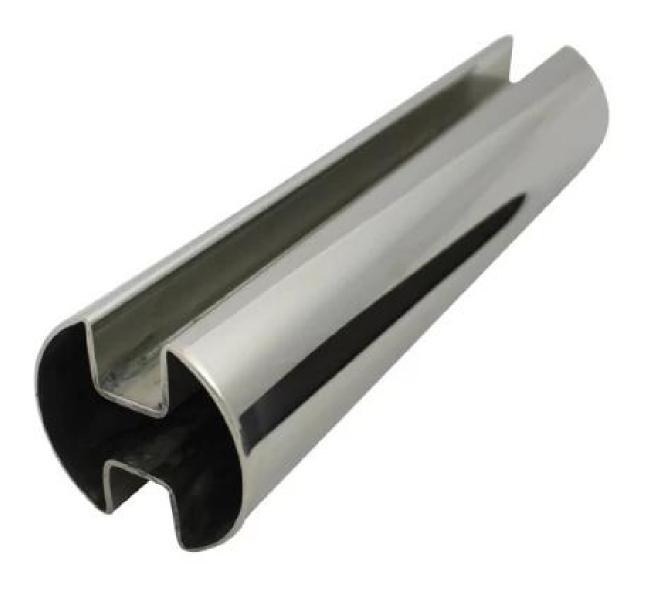

Stainless Steel Slot Tubes Pipes for Glass Railing Balustrade

Material: Stainless steel 304 or 316L Finish: Mirror polished or satin Diameter 38mm, 42.4mm, 50.8mm, 63.5mm round slot tube. Square 40 x 40, 50 x 50mm etc specs. slot tube available.

|       | DIAMETER<br>(MM) | SLOT WIDTH<br>(MM) | SLOT DEPTH<br>(MM) |                          | DIAMETER<br>(MM) | SLOT WIDTH<br>(MM) | SLOT DEPTH<br>(MM) |
|-------|------------------|--------------------|--------------------|--------------------------|------------------|--------------------|--------------------|
| ROUND | 38               |                    | 15                 | ROUND 90<br>DEGREE SLOT  | 50.8             | 15                 | 15                 |
|       | 42.4             | 15                 | 15                 |                          |                  |                    |                    |
|       | 42.4             | 24                 | 24                 |                          |                  |                    |                    |
|       | 45               | 20                 | 20                 |                          |                  |                    |                    |
|       | 50.8             | 15                 | 15                 |                          |                  |                    |                    |
|       | 50.8             | 20                 | 20                 | SQUARE<br>SINGLE SLOT    | 30x30            | 15                 | 15                 |
|       | 50.8             | 25                 | 25                 |                          | 38x38            | 15                 | 15                 |
|       | 50.8             | 30                 | 30                 |                          | 40x40            | 15                 | 15                 |
|       | 50.8             | 15                 | 20                 |                          | 40x40            | 20                 | 20                 |
|       | 60.3             | 20                 | 20                 |                          | 40x40            | 24                 | 24                 |
|       | 60.3             | 25                 | 25                 |                          | 50x50            | 15                 | 15                 |
|       | 63.5             | 15                 | 15                 |                          | 50x50            | 20                 | 20                 |
|       | 63.5             | 20                 | 20                 |                          | 50x50            | 24                 | 24                 |
|       |                  | 25                 | 25                 | SQUARE<br>DOUBLE SLOT    | 40x40            | 15                 | 15                 |
|       | 63.5             | 30                 | 30                 |                          |                  |                    |                    |
|       | 76               | 15                 | 15                 |                          | 50x50            | 15                 | 15                 |
|       | 76               | 20                 | 20                 |                          |                  |                    |                    |
|       | 76               | 25                 | 25                 |                          |                  |                    |                    |
|       | 76               | 30                 | 30                 |                          |                  |                    |                    |
|       | 50.8             | = 15 = -           | = 15 = =           | SQUARE 90<br>DEGREE SLOT | 50×50            | 15                 | = ⊨ =<br>15<br>    |
|       | 50.8             | 25*16              | 16*12              |                          |                  |                    |                    |
|       | 63               | 20                 | 20                 |                          |                  |                    |                    |
|       | 63               | 25                 | 25                 |                          |                  |                    |                    |