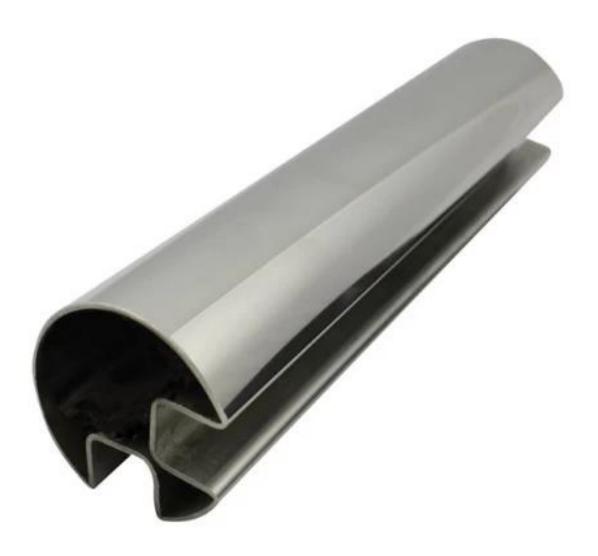

Stainless Steel Slot Tubes Pipes for Glass Railing Balustrade

Material: Stainless steel 304 or 316L Finish: Mirror polished or satin Diameter 38mm, 42.4mm, 50.8mm, 63.5mm round slot tube. Square 40 x 40, 50 x 50mm etc specs. slot tube available.

|       | DIAMETER<br>(MM) | SLOT WIDTH<br>(MM) | SLOT DEPTH<br>(MM) |                          | DIAMETER<br>(MM) | SLOT WIDTH<br>(MM) | SLOT DEPTH<br>(MM) |
|-------|------------------|--------------------|--------------------|--------------------------|------------------|--------------------|--------------------|
| ROUND | 38               |                    | 15                 | ROUND 90<br>DEGREE SLOT  | 50.8             | 15                 | 15                 |
|       | 42.4             | 15                 | 15                 |                          |                  |                    |                    |
|       | 42.4             | 24                 | 24                 |                          |                  |                    |                    |
|       | 45               | 20                 | 20                 |                          |                  |                    |                    |
|       | 50.8             | 15                 | 15                 |                          |                  |                    |                    |
|       | 50.8             | 20                 | 20                 | SQUARE<br>SINGLE SLOT    | 30x30            | 15                 | 15                 |
|       | 50.8             | 25                 | 25                 |                          | 38x38            | 15                 | 15                 |
|       | 50.8             | 30                 | 30                 |                          | 40x40            | 15                 | 15                 |
|       | 50.8             | 15                 | 20                 |                          | 40x40            | 20                 | 20                 |
|       | 60.3             | 20                 | 20                 |                          | 40x40            | 24                 | 24                 |
|       | 60.3             | 25                 | 25                 |                          | 50x50            | 15                 | 15                 |
|       | 63.5             | 15                 | 15                 |                          | 50x50            | 20                 | 20                 |
|       | 63.5             | 20                 | 20                 |                          | 50x50            | 24                 | 24                 |
|       |                  | 25                 | 25                 | SQUARE<br>DOUBLE SLOT    | 40x40            | 15                 | 15                 |
|       | 63.5             | 30                 | 30                 |                          |                  |                    |                    |
|       | 76               | 15                 | 15                 |                          | 50x50            | 15                 | 15                 |
|       | 76               | 20                 | 20                 |                          |                  |                    |                    |
|       | 76               | 25                 | 25                 |                          |                  |                    |                    |
|       | 76               | 30                 | 30                 |                          |                  |                    |                    |
|       | 50.8             | = 15 = -           | = 15 = =           | SQUARE 90<br>DEGREE SLOT | 50×50            | 15                 | = ⊨ =<br>15<br>    |
|       | 50.8             | 25*16              | 16*12              |                          |                  |                    |                    |
|       | 63               | 20                 | 20                 |                          |                  |                    |                    |
|       | 63               | 25                 | 25                 |                          |                  |                    |                    |