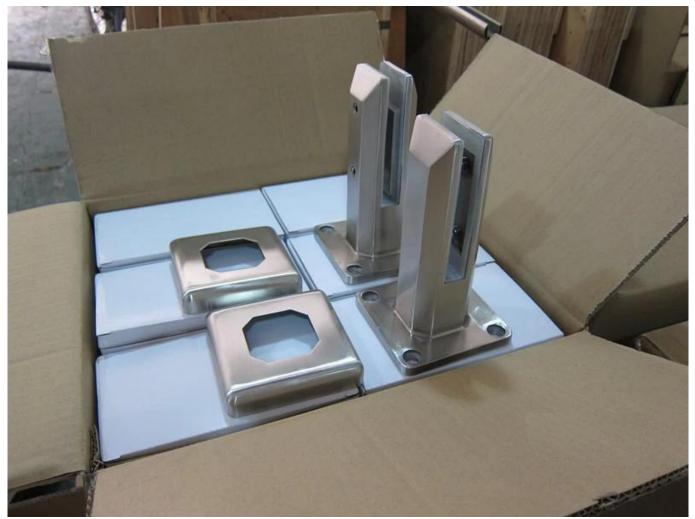

Packing & Delivery

Packing Details :

- 1. Each spigot is wrapped with plastic film and air bag, and then put in a carton.
- 2. 100 spigots are packed in one box plywood case.
- 3. Also can be packed as clients' requirements.