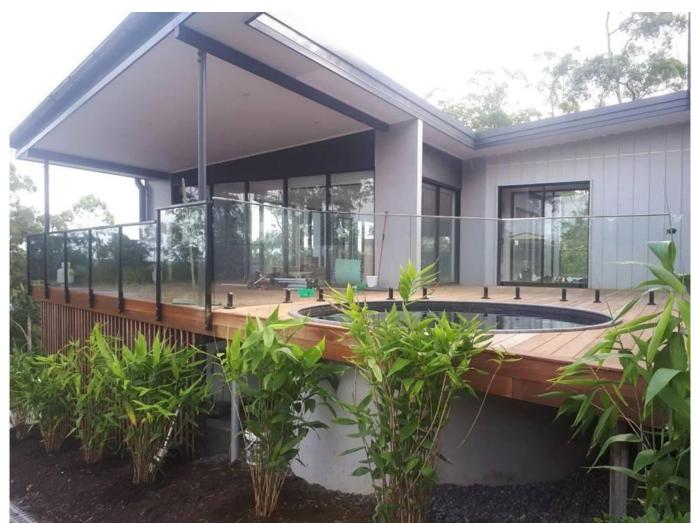

## Main Features for Glass Spigot:

- Australian Standard AS 1926.1-2012: Safety Barriers for Swimming Pools
- Marine grade duplex 2205 stainless steel
- Available finishes in satin, mirror and electro-plating in varied colors
- Easy DIY Installation
- Two spigot designs: square and round
- Spigots can be installed in-ground or via a base plate
- Friction Fit Glass (no holes in glass required)
- Suits 8-13.52mm thick glass
- 50mm Front profile
- 4 x 11mm Counter Sunk Holes for timber screw or Countersunk bolt installation
- Extra 4 holes adjustable screws & plate for levelling adjustment
- Suitable for Glass Balustrade or Pool Fence Application