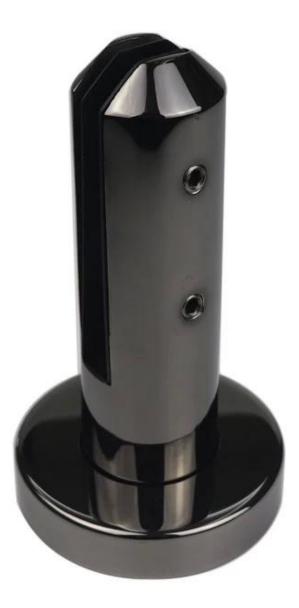

## Products Show: Stainless Steel Spigot Glass Railings:

**Project Photo:** 

Gold polished Stainless Steel Fence Clamp Glass Pool Fence Spigot SBM-3:

**Black polished** Stainless Steel Fence Clamp Glass Pool Fence Spigot RBM: