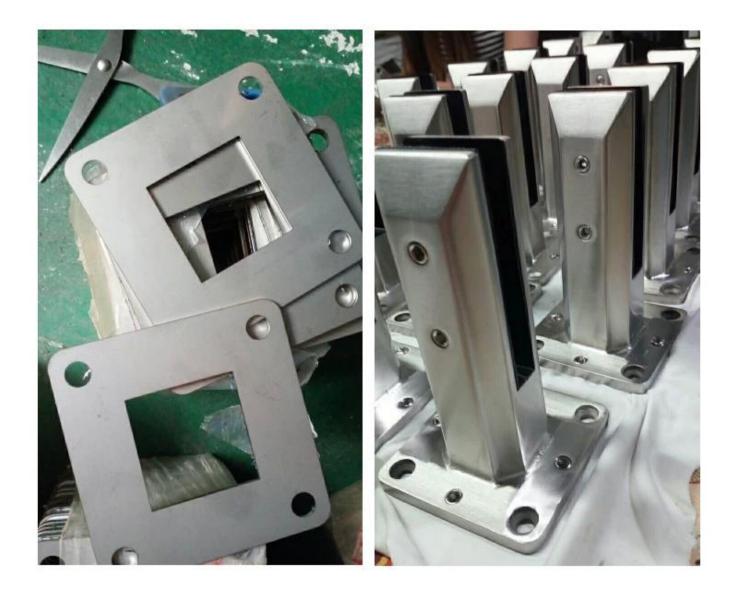

## Products Show: Stainless Steel Spigot Glass Railings:

**Project Photo:** 

Gold polished Stainless Steel Fence Clamp Glass Pool Fence Spigot SBM-3:

**Black polished** Stainless Steel Fence Clamp Glass Pool Fence Spigot RBM:

**Technical Drawing:** 