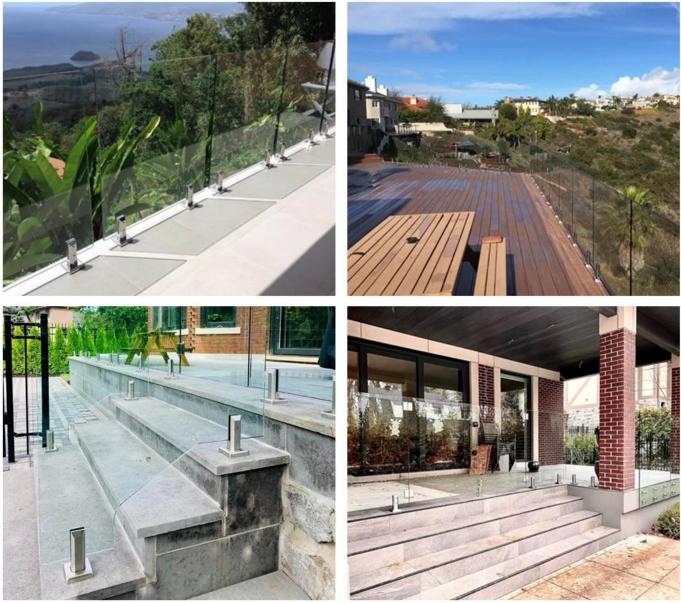

## Products Show: Stainless Steel Spigot Glass Railings:

**Project Photo:** 

Gold polished Stainless Steel Fence Clamp Glass Pool Fence Spigot SBM-3:

**Black polished** Stainless Steel Fence Clamp Glass Pool Fence Spigot RBM:

## Packing:

Project photos: SBM in Mirror finish:

Shenzhen Launch Co., Ltd is a professional manufacture with design, production and sales of stainless steel hardware, glass railing fittings, handrails accessories and other products.