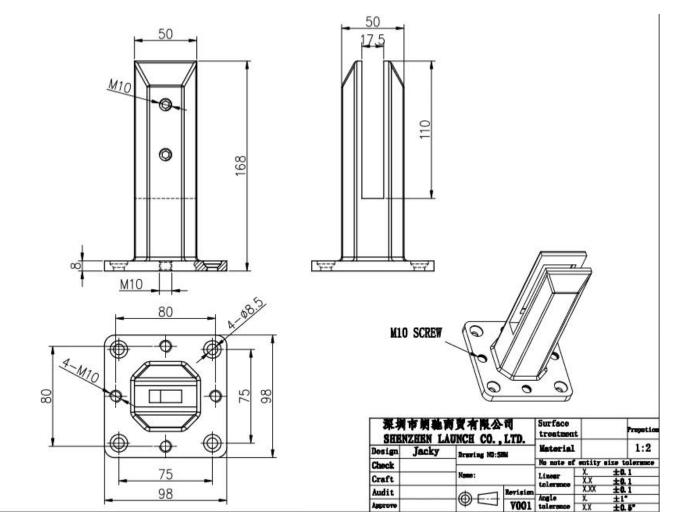

ble for hot-sale models
  - Kehinhi Moschen Minor . Glassysten manuappie got

S t a i n l e s s t e M h t ô i t 6 a b r D u p l e x 2 2 5

P o l s h e d , s a t i n o r F
i
n
i
t
s
h
o
p
l
a
t
e
d i n b l c k / g o l d C o n f i g u r a t i o n b n s e fa h е а \$ ia D D e a y t o i n s t a l l

For gBass. 521 mmkness S t a n d a r d p a c k a g i n gwithoutangcheggecanadjustcustomersrequest T/T3% de positad vaPnacyefide notatiearnficse db eforeshipping

1 -2 w е e kOse luipvoenr vouoinfluei r m a t i 0 n 1 p c pMeOLO i t e m

## Products Show: Stainless Steel Spigot Glass Railings:







**Project Photo:** 



Gold polished Stainless Steel Fence Clamp Glass Pool Fence Spigot SBM-3:



**Black polished** Stainless Steel Fence Clamp Glass Pool Fence Spigot RBM:



**Technical Drawing:** 



## Packing:





Project photos: SBM in Mirror finish:





Shenzhen Launch Co., Ltd is a professional manufacture with design, production and sales of stainless steel hardware, glass railing fittings, handrails accessories and other products.

Packing & Delivery

Packing Details :

- 1. Each spigot is wrapped with plastic film and air bag, and then put in a carton.
- 2. 100 spigots are packed in one box plywood case.
- 3. Also can be packed as clients' requirements.

Delivery Details : 10-15 workdays after payment.

Contact us now for more information! Email: sales03@launch-china.cn HP/WhatsApp/WeChat: +8613686807796