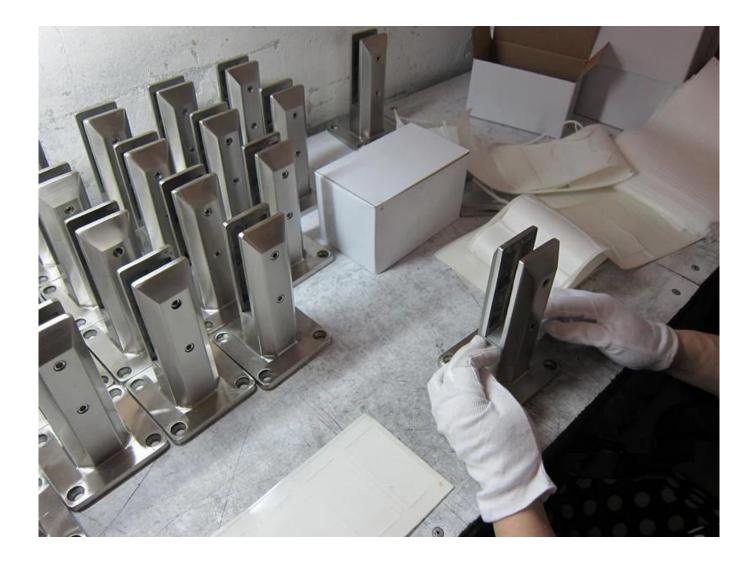

Packing & Delivery

Packing Details :

- 1. Each spigot is wrapped with plastic film and air bag, and then put in a carton.
- 2. 100 spigots are packed in one box plywood case.
- 3. Also can be packed as clients' requirements.