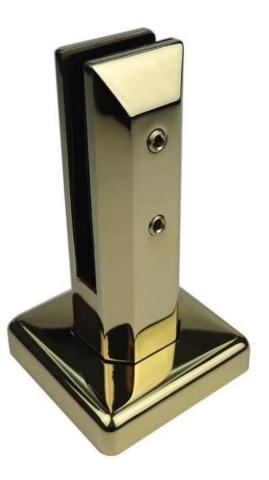

## Products Show: Stainless Steel Spigot Glass Railings:

**Project Photo:** 

Gold polished Stainless Steel Fence Clamp Glass Pool Fence Spigot SBM-3:

**Black polished** Stainless Steel Fence Clamp Glass Pool Fence Spigot RBM: