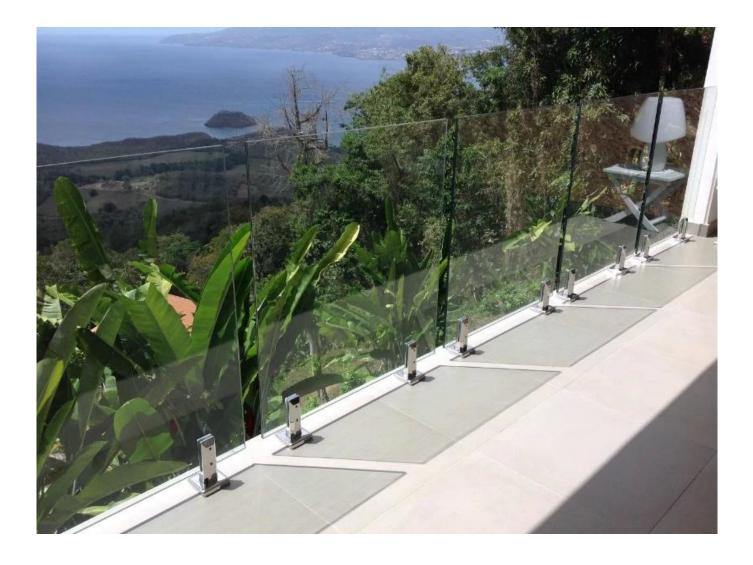

## Products Show: Stainless Steel Spigot Glass Railings:

**Project Photo:** 

Gold polished Stainless Steel Fence Clamp Glass Pool Fence Spigot SBM-3:

**Black polished** Stainless Steel Fence Clamp Glass Pool Fence Spigot RBM:

## Packing:

Project photos: SBM in Mirror finish:

Shenzhen Launch Co., Ltd is a professional manufacture with design, production and sales of stainless steel hardware, glass railing fittings, handrails accessories and other products.