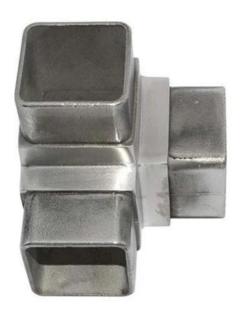

**S402** 

**S403** 

#### Tube connector **\$403**

Connects to 25x25mm, 1.0-1.2mm thick tube Connects to 30x30mm, 1.3-1.5mm thick tube Connects to 40x40mm, 1.3-1.5mm thick tube Connects to 50x50mm, 1.8-2.0mm thick tube Connects to 51x51mm, 3.0-3.2mm thick tube