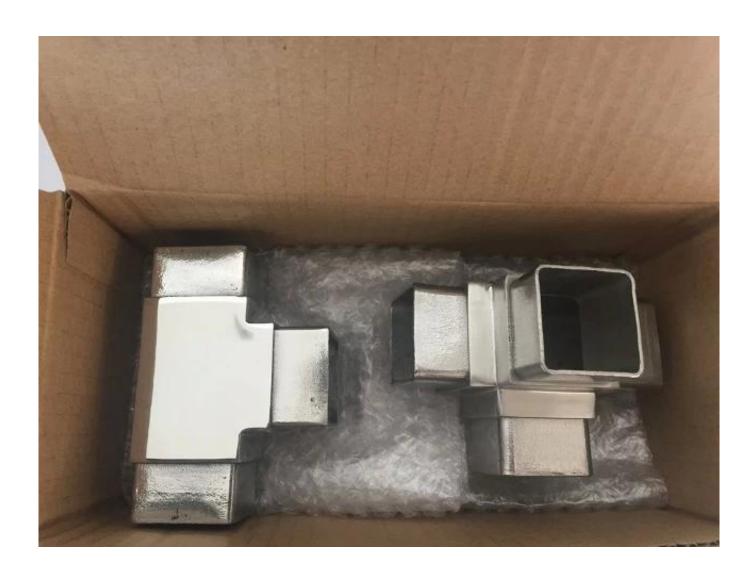

### **Delivery & Packaging**

- --Delivery: 3-5 days by air. 10-15 days by sea
- --Packing: one piece into one plastic bag, 3 pieces into one box.
- --Regular lead time: 3-5 days if goods are in stock. 15-20 days if goods are not in stock. ( It depents on quantity)