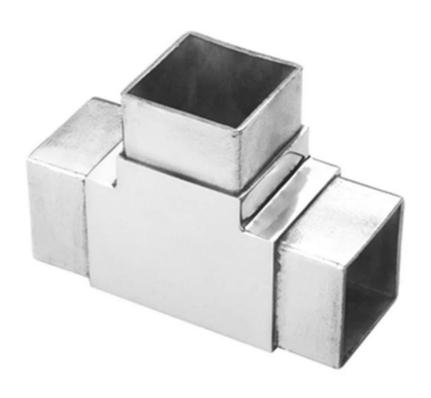

**S402** 

**S403** 

### Tube connector details

Tube connector **\$402** 

Connects to 25x25mm, 1.0-1.2mm thick tube Connects to 40x40mm, 1.3-1.5mm thick tube Connects to 51x51mm, 3.0-3.2mm thick tube