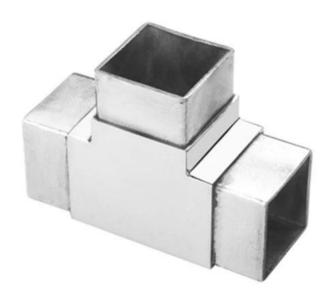

**S402** 

**S403** 

### Tube connector details

Tube connector **\$402** 

Connects to 25x25mm, 1.0-1.2mm thick tube Connects to 40x40mm, 1.3-1.5mm thick tube Connects to 51x51mm, 3.0-3.2mm thick tube