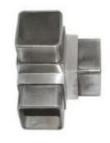

Other square tube connector available:

## 3-way tube connector

For tube dimensions Model 40×40×1.5(mm) S402 51×51×3.2(mm) S512

3-way tube connector

| For tube dimensions | Mode |
|---------------------|------|
| 30×30×1.5(mm)       | S303 |
| 40×40×1.5(mm)       | S403 |
| 50×50×2.0(mm)       | S503 |
| 51×51×3.2(mm)       | S513 |