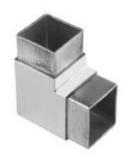

**S402** 

**S403** 

### Tube connector details

Tube connector **\$402** 

Connects to 25x25mm, 1.0-1.2mm thick tube Connects to 40x40mm, 1.3-1.5mm thick tube Connects to 51x51mm, 3.0-3.2mm thick tube