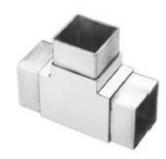

**S402** 

**S403** 

#### Tube connector **\$403**

Connects to 25x25mm, 1.0-1.2mm thick tube Connects to 30x30mm, 1.3-1.5mm thick tube Connects to 40x40mm, 1.3-1.5mm thick tube Connects to 50x50mm, 1.8-2.0mm thick tube Connects to 51x51mm, 3.0-3.2mm thick tube