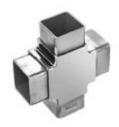

## **Stainless Steel Square 3-way Square Tube Connector**

**S402** 

**S403** 

## 3-way tube connector

For tube dimensions Model 40×40×1.5(mm) S402 51×51×3.2(mm) S512

3-way tube connector

| For tube dimensions | Mode |
|---------------------|------|
| 30×30×1.5(mm)       | S303 |
| 40×40×1.5(mm)       | S403 |
| 50×50×2.0(mm)       | S503 |
| 51×51×3.2(mm)       | S513 |