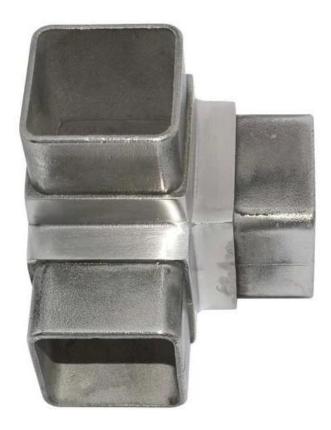

**S402** 

**S403** 

#### Tube connector **\$403**

Connects to 25x25mm, 1.0-1.2mm thick tube Connects to 30x30mm, 1.3-1.5mm thick tube Connects to 40x40mm, 1.3-1.5mm thick tube Connects to 50x50mm, 1.8-2.0mm thick tube Connects to 51x51mm, 3.0-3.2mm thick tube