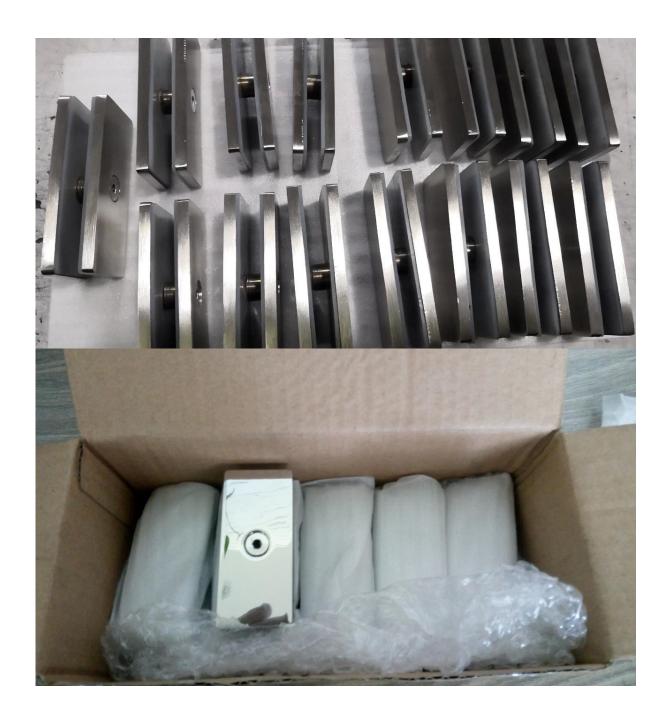

#### Glass clamp BC-80X35 details

Glass clamps product picture

BC-80x35

Side view

<u>Techinal Drawing</u>

### **Delivery & Packing**

- --Delivery time: 5-7 days by air. 15-20 days by sea.
- --Packaging: one pc into one plastic bag, then into one white box, 10 pcs into one carton
- --Regular lead time: 7 days if producets are in stock. About 20 days if products are not in stock. It depents on quantity.