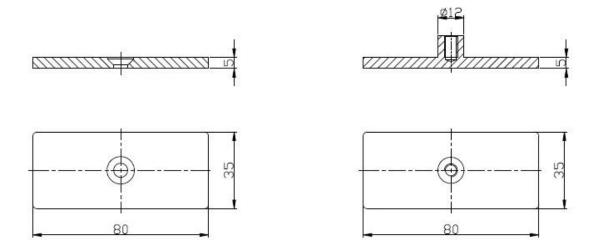

#### Glass clamp BC-80X35 details

Glass clamps product picture

BC-80x35

Side view

<u>Techinal Drawing</u>