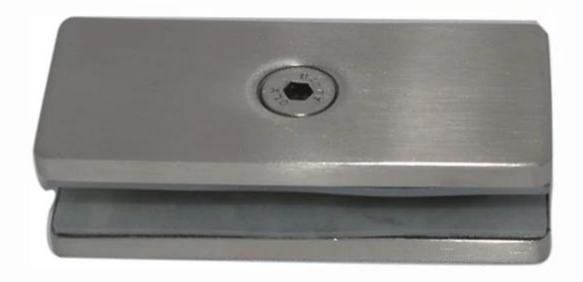

#### Glass clamp BC-80X35 details

Glass clamps product picture

BC-80x35

Side view

<u>Techinal Drawing</u>