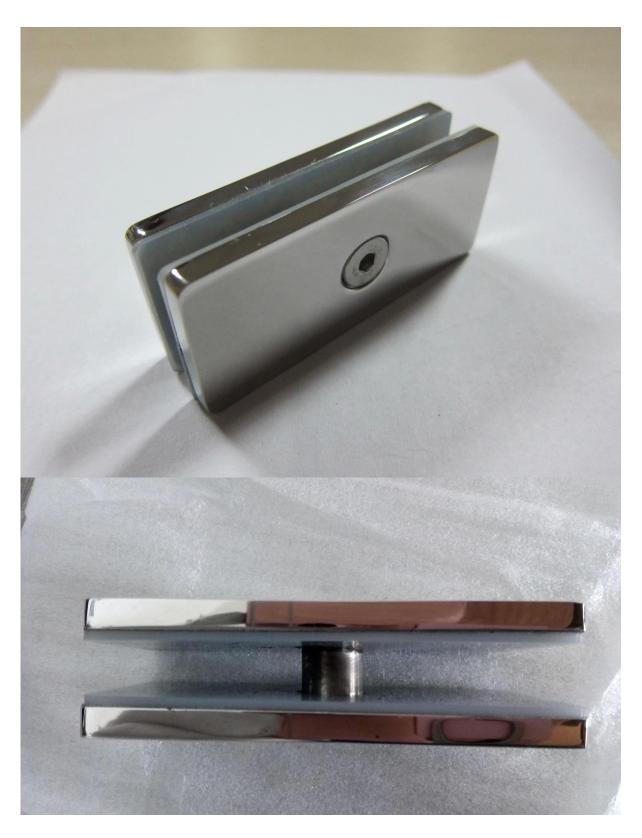

#### Glass clamp BC-80X35 details

Glass clamps product picture

BC-80x35

Side view

<u>Techinal Drawing</u>