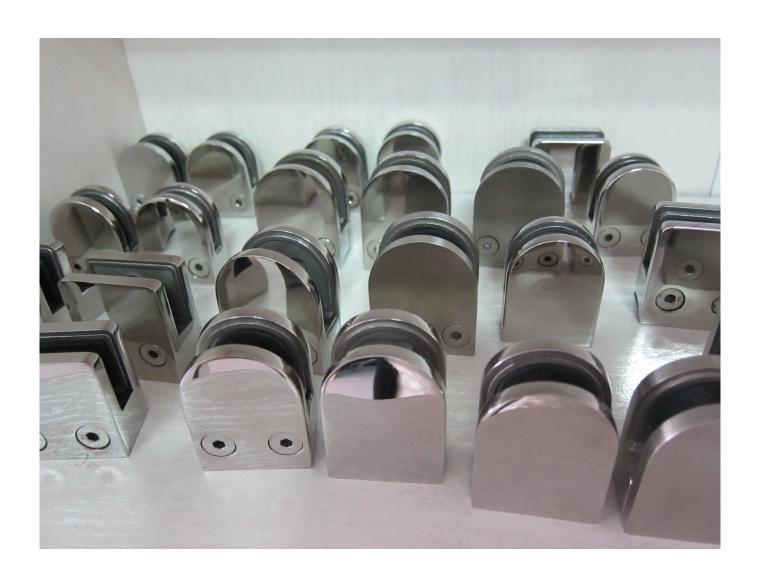

## **Product Images:**

G102

| Item No. | А          | В        | C       | D  | E      |
|----------|------------|----------|---------|----|--------|
| G101     | 51         | 41       | 25      | 11 | 0      |
| G101R    | 55         | 41       | 25      | 11 | R-21.5 |
| → G102   | 44         | 44       | 25      | 11 | 0      |
| G102R    | 48         | 44       | 25      | 11 | R-21.5 |
|          | Suitable f | or 8-10m | m glass | 30 |        |

**Different types of glass clamps with dimensions:** 

## Specifications of all glass clamps in our company

| Drawing | Picture | Ref.  | Α  | В  | С  | D  | E           |
|---------|---------|-------|----|----|----|----|-------------|
|         |         | G108  | 55 | 55 | 25 | 11 | 0           |
|         |         | G108R | 58 | 55 | 30 | 11 | R25.4       |
|         |         | G101  | 51 | 41 | 25 | 11 | 0           |
|         |         | G101R | 55 | 41 | 25 | 11 | R21.5/R25.4 |
|         |         | G102  | 44 | 44 | 25 | 11 | 0           |
|         |         | G102R | 48 | 44 | 25 | 11 | R21.5/R25.4 |
|         |         | G103  | 50 | 40 | 22 | 8  | 0           |
|         |         | G104  | 50 | 40 | 26 | 12 | 0           |
|         |         | G105  | 54 | 45 | 28 | 14 | 0           |
|         |         | G107  | 63 | 45 | 28 | 14 | 0           |
|         |         | G103R | 52 | 40 | 22 | 8  | R21.5       |
|         | 0       | G104R | 52 | 40 | 26 | 12 | R21.5       |
|         |         | G105R | 58 | 45 | 28 | 14 | R21.5/R25.4 |
|         |         | G107R | 66 | 45 | 28 | 14 | R21.5/R25.4 |
|         |         | G106  | 50 | 40 | 25 | 12 | 0           |
|         |         | G106R | 52 | 40 | 25 | 12 | R21.5/R25.4 |