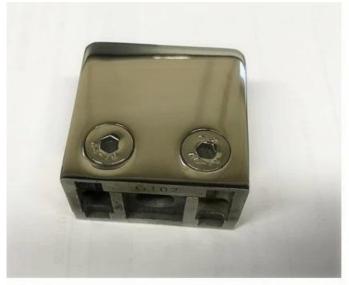

## Stainless Steel Square Glass Clamp Fixing to Round or Square Post or Wall

**Product Name** Glass clamp G102

**Brand** Kebil

Material Stainless steel 304, 316

**Surface Treatment** Satin brushed, mirror polished, black, white

## **Product Images:**

G102

| Item No. | А          | В        | C       | D  | E      |
|----------|------------|----------|---------|----|--------|
| G101     | 51         | 41       | 25      | 11 | 0      |
| G101R    | 55         | 41       | 25      | 11 | R-21.5 |
| → G102   | 44         | 44       | 25      | 11 | 0      |
| G102R    | 48         | 44       | 25      | 11 | R-21.5 |
|          | Suitable f | or 8-10m | m glass | 30 |        |