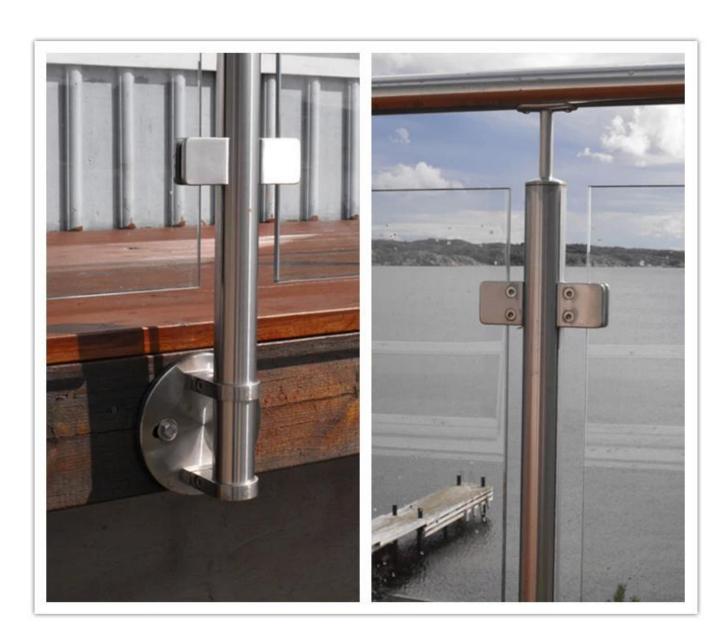

## **Product Images:**

G102

| Item No. | А          | В        | C       | D  | E      |
|----------|------------|----------|---------|----|--------|
| G101     | 51         | 41       | 25      | 11 | 0      |
| G101R    | 55         | 41       | 25      | 11 | R-21.5 |
| → G102   | 44         | 44       | 25      | 11 | 0      |
| G102R    | 48         | 44       | 25      | 11 | R-21.5 |
|          | Suitable f | or 8-10m | m glass | 30 |        |

**Different types of glass clamps with dimensions:** 