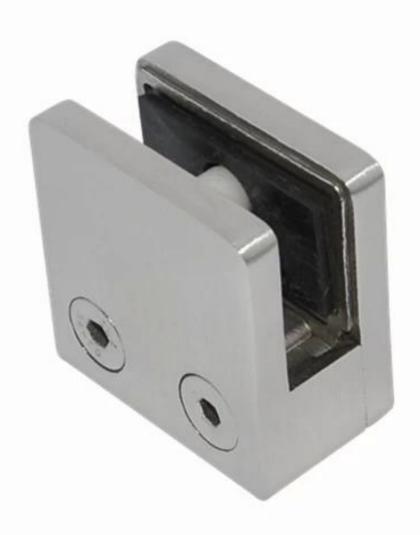

## Stainless Steel Square Glass Clamp Fixing to Round or Square Post or Wall

**Product Name** Glass clamp G102

**Brand** Kebil

Material Stainless steel 304, 316

**Surface Treatment** Satin brushed, mirror polished, black, white

## **Product Images:**

G102

| Item No. | А          | В        | C       | D  | E      |
|----------|------------|----------|---------|----|--------|
| G101     | 51         | 41       | 25      | 11 | 0      |
| G101R    | 55         | 41       | 25      | 11 | R-21.5 |
| → G102   | 44         | 44       | 25      | 11 | 0      |
| G102R    | 48         | 44       | 25      | 11 | R-21.5 |
|          | Suitable f | or 8-10m | m glass | 30 |        |