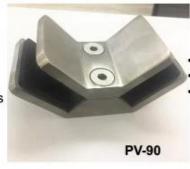

BC-80x35

- Square 80x35mm clamps
- To hold 180° glass panels
- For 8-12mm glass

- Corner glass clamp
- To hold 90° glass panels
- For 8-12mm glass

- Round φ60mm clamps
- To hold 180° glass panels For 8-12mm glass

Corner glass clamp

- To hold 90° glass panels For 12-15mm glass

BC-60

- Glass to wall clamps
- For 8-12mm glass

- Corner glass clamp To hold 135° glass panels
- For 8-12mm glass

**CB-180** 

Contact us immediately for more information!