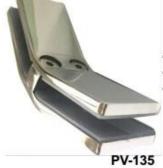

Corner glass clamp

- To hold 90° glass panels For 12-15mm glass

BC-60

- Glass to wall clamps
- For 8-12mm glass

- Corner glass clamp To hold 135° glass panels
- For 8-12mm glass

**CB-180** 

Contact us immediately for more information!