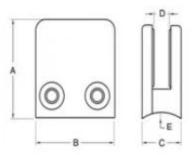

## **Product Images:**

G102

| Item No. | А          | В        | C       | D  | E      |
|----------|------------|----------|---------|----|--------|
| G101     | 51         | 41       | 25      | 11 | 0      |
| G101R    | 55         | 41       | 25      | 11 | R-21.5 |
| → G102   | 44         | 44       | 25      | 11 | 0      |
| G102R    | 48         | 44       | 25      | 11 | R-21.5 |
|          | Suitable f | or 8-10m | m glass | 30 |        |

**Different types of glass clamps with dimensions:** 

## Specifications of all glass clamps in our company

| Drawing | Picture | Ref.  | Α  | В  | С  | D  | E           |
|---------|---------|-------|----|----|----|----|-------------|
|         |         | G108  | 55 | 55 | 25 | 11 | 0           |
|         |         | G108R | 58 | 55 | 30 | 11 | R25.4       |
|         |         | G101  | 51 | 41 | 25 | 11 | 0           |
|         |         | G101R | 55 | 41 | 25 | 11 | R21.5/R25.4 |
|         |         | G102  | 44 | 44 | 25 | 11 | 0           |
|         |         | G102R | 48 | 44 | 25 | 11 | R21.5/R25.4 |
|         |         | G103  | 50 | 40 | 22 | 8  | 0           |
|         |         | G104  | 50 | 40 | 26 | 12 | 0           |
|         |         | G105  | 54 | 45 | 28 | 14 | 0           |
|         |         | G107  | 63 | 45 | 28 | 14 | 0           |
|         |         | G103R | 52 | 40 | 22 | 8  | R21.5       |
|         | 0       | G104R | 52 | 40 | 26 | 12 | R21.5       |
|         |         | G105R | 58 | 45 | 28 | 14 | R21.5/R25.4 |
|         |         | G107R | 66 | 45 | 28 | 14 | R21.5/R25.4 |
|         |         | G106  | 50 | 40 | 25 | 12 | 0           |
|         |         | G106R | 52 | 40 | 25 | 12 | R21.5/R25.4 |