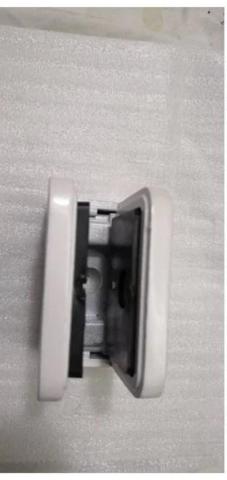

## **Product Images:**

G102

| Item No. | А          | В        | C       | D  | E      |
|----------|------------|----------|---------|----|--------|
| G101     | 51         | 41       | 25      | 11 | 0      |
| G101R    | 55         | 41       | 25      | 11 | R-21.5 |
| → G102   | 44         | 44       | 25      | 11 | 0      |
| G102R    | 48         | 44       | 25      | 11 | R-21.5 |
|          | Suitable f | or 8-10m | m glass | 30 |        |