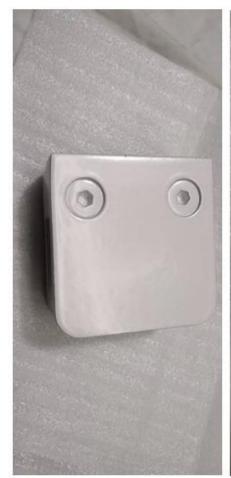

## Stainless Steel Square Glass Clamp Fixing to Round or Square Post or Wall

**Product Name** Glass clamp G102

**Brand** Kebil

Material Stainless steel 304, 316

**Surface Treatment** Satin brushed, mirror polished, black, white

## **Product Images:**

G102

| Item No. | А          | В        | C       | D  | E      |
|----------|------------|----------|---------|----|--------|
| G101     | 51         | 41       | 25      | 11 | 0      |
| G101R    | 55         | 41       | 25      | 11 | R-21.5 |
| → G102   | 44         | 44       | 25      | 11 | 0      |
| G102R    | 48         | 44       | 25      | 11 | R-21.5 |
|          | Suitable f | or 8-10m | m glass | 30 |        |