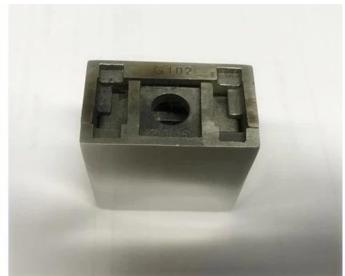

## Stainless Steel Square Glass Clamp Fixing to Round or Square Post or Wall

**Product Name** Glass clamp G102

**Brand** Kebil

Material Stainless steel 304, 316

**Surface Treatment** Satin brushed, mirror polished, black, white

## **Product Images:**

G102

| Item No. | А          | В        | C       | D  | E      |
|----------|------------|----------|---------|----|--------|
| G101     | 51         | 41       | 25      | 11 | 0      |
| G101R    | 55         | 41       | 25      | 11 | R-21.5 |
| → G102   | 44         | 44       | 25      | 11 | 0      |
| G102R    | 48         | 44       | 25      | 11 | R-21.5 |
|          | Suitable f | or 8-10m | m glass | 30 |        |

**Different types of glass clamps with dimensions:** 