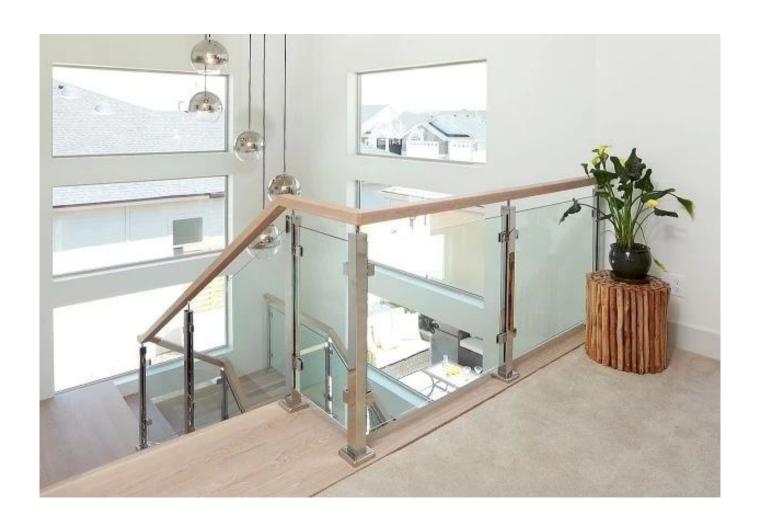

Quality Etc.

Related Keywords

Glass Clamp / Stainless Steel Glass Clamp / Stainless Steel Clamp / Class Clamp / Class Cl

Glass Balustrade Clamp / Glass Clip / Frameless Glass Clamp

Application Decoration, Widely Used On Stainless Steel Balustrade & Handrails.