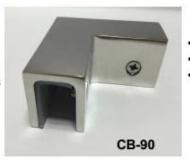

BC-80x35

- Square 80x35mm clamps
- To hold 180° glass panels
- For 8-12mm glass

- Corner glass clamp
- To hold 90° glass panels
- For 8-12mm glass

- Round φ60mm clamps
- To hold 180° glass panels For 8-12mm glass

Corner glass clamp

- To hold 90° glass panels For 12-15mm glass

BC-60

- Glass to wall clamps
- For 8-12mm glass

- Corner glass clamp To hold 135° glass panels
- For 8-12mm glass

**CB-180** 

Contact us immediately for more information!