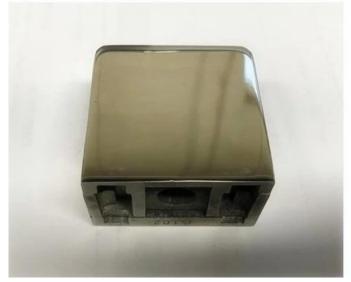

## Stainless Steel Square Glass Clamp Fixing to Round or Square Post or Wall

**Product Name** Glass clamp G102

**Brand** Kebil

Material Stainless steel 304, 316

**Surface Treatment** Satin brushed, mirror polished, black, white

## **Product Images:**

G102

| Item No. | А          | В        | C       | D  | E      |
|----------|------------|----------|---------|----|--------|
| G101     | 51         | 41       | 25      | 11 | 0      |
| G101R    | 55         | 41       | 25      | 11 | R-21.5 |
| → G102   | 44         | 44       | 25      | 11 | 0      |
| G102R    | 48         | 44       | 25      | 11 | R-21.5 |
|          | Suitable f | or 8-10m | m glass | 30 |        |

**Different types of glass clamps with dimensions:** 