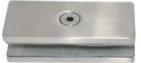

## Specifications of all glass clamps in our company

| Drawing | Picture | Ref.  | Α  | В  | С  | D  | E           |
|---------|---------|-------|----|----|----|----|-------------|
|         |         | G108  | 55 | 55 | 25 | 11 | 0           |
|         |         | G108R | 58 | 55 | 30 | 11 | R25.4       |
|         |         | G101  | 51 | 41 | 25 | 11 | 0           |
|         |         | G101R | 55 | 41 | 25 | 11 | R21.5/R25.4 |
|         |         | G102  | 44 | 44 | 25 | 11 | 0           |
|         |         | G102R | 48 | 44 | 25 | 11 | R21.5/R25.4 |
|         |         | G103  | 50 | 40 | 22 | 8  | 0           |
|         |         | G104  | 50 | 40 | 26 | 12 | 0           |
|         |         | G105  | 54 | 45 | 28 | 14 | 0           |
|         |         | G107  | 63 | 45 | 28 | 14 | 0           |
|         |         | G103R | 52 | 40 | 22 | 8  | R21.5       |
|         | 0       | G104R | 52 | 40 | 26 | 12 | R21.5       |
|         |         | G105R | 58 | 45 | 28 | 14 | R21.5/R25.4 |
|         |         | G107R | 66 | 45 | 28 | 14 | R21.5/R25.4 |
|         |         | G106  | 50 | 40 | 25 | 12 | 0           |
|         |         | G106R | 52 | 40 | 25 | 12 | R21.5/R25.4 |