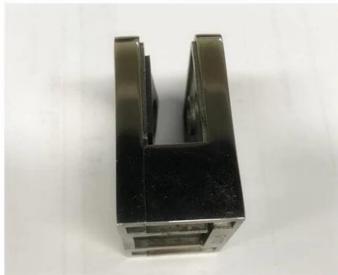

## Stainless Steel Square Glass Clamp Fixing to Round or Square Post or Wall

**Product Name** Glass clamp G102

**Brand** Kebil

Material Stainless steel 304, 316

**Surface Treatment** Satin brushed, mirror polished, black, white

## **Product Images:**

G102

| Item No. | А          | В        | C       | D  | E      |
|----------|------------|----------|---------|----|--------|
| G101     | 51         | 41       | 25      | 11 | 0      |
| G101R    | 55         | 41       | 25      | 11 | R-21.5 |
| → G102   | 44         | 44       | 25      | 11 | 0      |
| G102R    | 48         | 44       | 25      | 11 | R-21.5 |
|          | Suitable f | or 8-10m | m glass | 30 |        |

**Different types of glass clamps with dimensions:** 