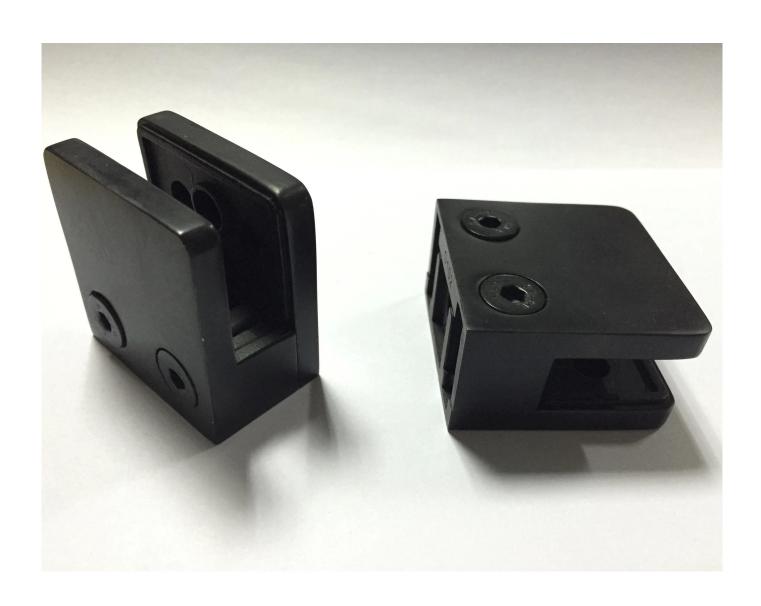

## Stainless Steel Square Glass Clamp Fixing to Round or Square Post or Wall

**Product Name** Glass clamp G102

**Brand** Kebil

Material Stainless steel 304, 316

**Surface Treatment** Satin brushed, mirror polished, black, white

## **Product Images:**

G102

| Item No. | А          | В        | C       | D  | E      |
|----------|------------|----------|---------|----|--------|
| G101     | 51         | 41       | 25      | 11 | 0      |
| G101R    | 55         | 41       | 25      | 11 | R-21.5 |
| → G102   | 44         | 44       | 25      | 11 | 0      |
| G102R    | 48         | 44       | 25      | 11 | R-21.5 |
|          | Suitable f | or 8-10m | m glass | 30 |        |

**Different types of glass clamps with dimensions:** 